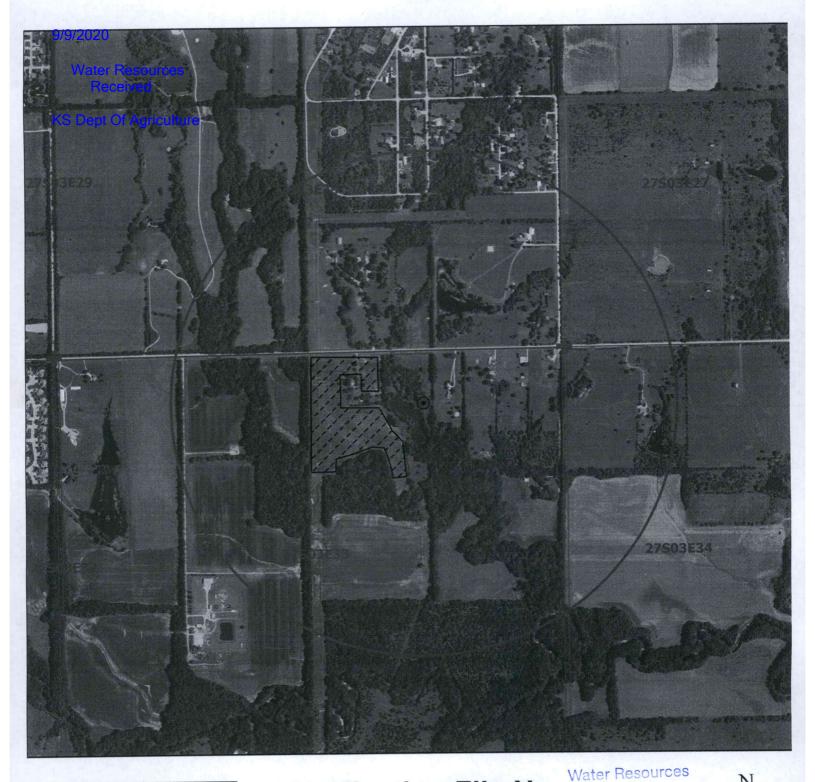

### Legend

- Section Corner
- Water Appropriation
- Point Of Diversion
- Place of Use
- Half Mile Circle
- Section Line

# Application File No. Received

33-27-3E // Butler County Unacceptable for Priority

KS Dept Of Agriculture

To the best of my knowledge, all points of diversion within one-half mile of the proposed point of diversion have been shown.

Acqust 18 2020 08/13/2020 JNE/SFFO 1:12,000 scale

Signature / Date