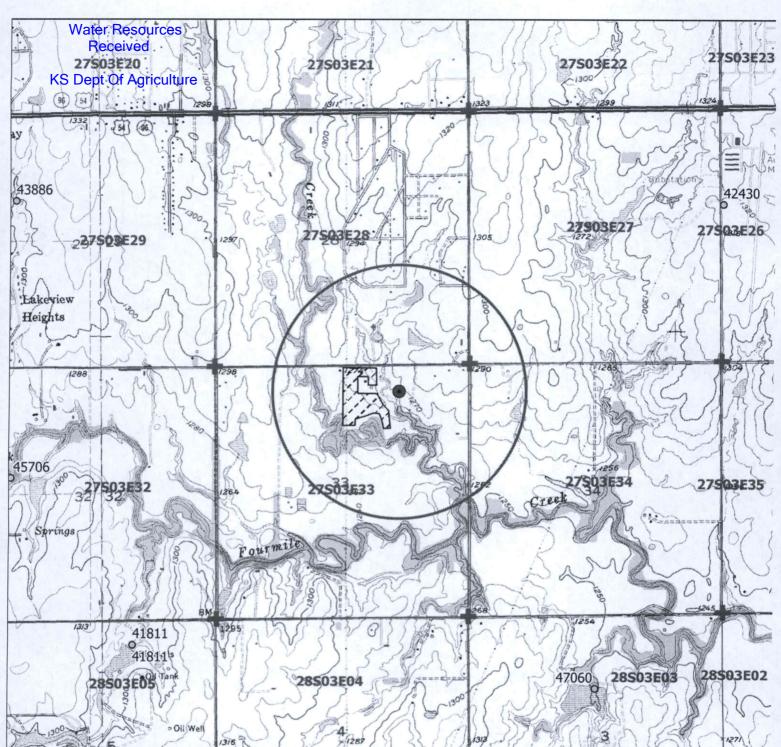

### Legend

- Section Corner
- o Water Appropriation
- Point Of Diversion
- Place of Use
- Half Mile Circle
- Section Line

### Application File No. Water Resources

33-27-3E // Butler County

Received

Y
AUG 26 2020

Unacceptable for Priority

KS Dept Of Agriculture

To the best of my knowledge, all points of diversion within one-half mile of the proposed point of diversion have been shown.

Signature / Date

08/13/2020 JNE/SFFO 1:24,000 scale