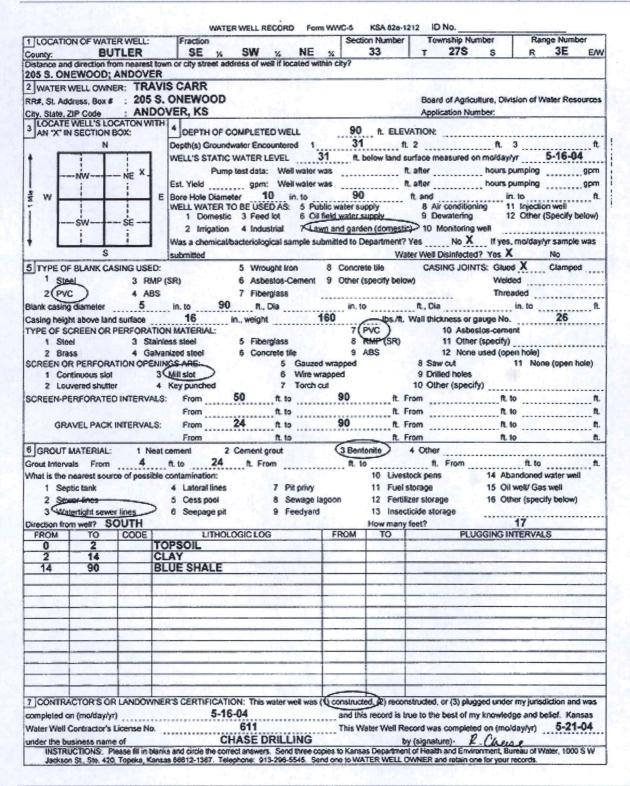

Unacceptable for Priority

Water Resources

File No. \_\_\_\_\_

| ept Of Agric<br>13. | culture Furnish the following well information if the pro- has not been completed, give information obtained.        |                               |                                    |
|---------------------|----------------------------------------------------------------------------------------------------------------------|-------------------------------|------------------------------------|
|                     | Information below is from:   Test holes                                                                              |                               | ☐ Drillers log attached            |
|                     | Well location as shown in paragraph No.                                                                              | (A) (B)                       | (C) (D)                            |
|                     | Date Drilled                                                                                                         | ?                             |                                    |
|                     | Total depth of well 3                                                                                                | 4'                            |                                    |
|                     | Depth to water bearing formation                                                                                     |                               |                                    |
|                     | Depth to static water level                                                                                          | 2'                            |                                    |
|                     | Depth to bottom of pump intake pipe 3                                                                                | 0'                            |                                    |
| 14.                 | The relationship of the applicant to the p                                                                           | proposed place where t        | he water will be used is that      |
|                     | Owner (owner, tenant, agent or otherwise)                                                                            |                               |                                    |
| 15.                 | The owner(s) of the property where the water $\sum_{i=1}^{n} B_{i}(T_{i}) = \frac{2}{n} \sum_{i=1}^{n} F_{i}(T_{i})$ |                               |                                    |
|                     | John Bolton 2615 EAS (name, address                                                                                  | ess and telephone number      | er)                                |
|                     | (name, addre                                                                                                         | ess and telephone numbe       | er)                                |
| 16.                 | The undersigned states that the information so this application is submitted in good faith.                          | et forth above is true to the | e best of his/her knowledge and th |
|                     | Dated at Andows, Kansas, Bather                                                                                      | this <u>/ </u> day of <u></u> | (month) , 1000<br>(year)           |
|                     | (Applicant Signature)                                                                                                |                               |                                    |
| B                   |                                                                                                                      |                               |                                    |
| <u> </u>            | (Agent or Officer Signature)                                                                                         |                               |                                    |
|                     |                                                                                                                      |                               |                                    |
| -                   | (Agent or Officer - Please Print)                                                                                    | _                             |                                    |
|                     | ( igant s. Sinesi i loudo i lilly)                                                                                   |                               |                                    |
| Assista             | ed by JNE SF                                                                                                         | FFO/ESII                      | Date: 08/13/2020                   |
| 7.001316            | 01                                                                                                                   | (office/title)                | Date. 00/10/2020                   |