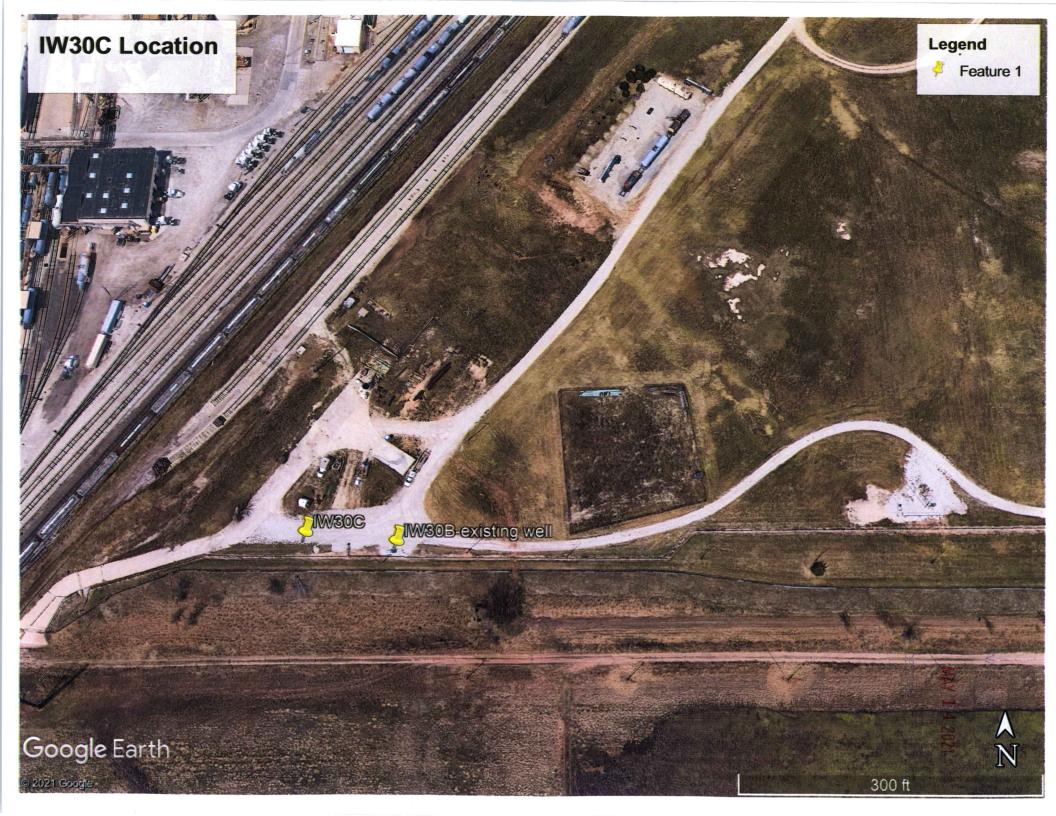

## Groundwater Usage Wells with/in ½ Mile of New IW30C

8

a.

\*

.

| WELL ID                | Installation<br>Date        | Northing      | Easting       | Total<br>Depth<br>(ft<br>BGS) | Owner |
|------------------------|-----------------------------|---------------|---------------|-------------------------------|-------|
| IW29                   | 12/23/1991                  | 1646614.5773  | 1623873.5307  | 110                           | OCC   |
| IW30C<br>(Replacement) | Awaiting<br>DWR<br>Approval | 1646290.53591 | 1624862.23730 | 77                            | OCC   |
| IW31                   | 11/10/1977                  | 1646341.5296  | 1625508.7554  | 77                            | OCC   |
| IW32C                  | 11/05/2019                  | 1646333.0214  | 1626081.6390  | 75                            | OCC   |
| IW35A                  | 06/28/1983                  | 1646187.1026  | 1624027.9391  | 74                            | OCC   |
| IW35B                  | 03/12/1996                  | 1646190.9950  | 1624126.9233  | 70                            | OCC   |
| IW36                   | 06/23/2003                  | 1647232.5176  | 1626263.8998  | 101                           | OCC   |
| IW40                   | 04/03/2003                  | 1646522.7287  | 1629150.9634  | 83                            | OCC   |
| IW41                   | 02/18/2003                  | 1646289.0136  | 1634262.7012  | 58                            | OCC   |
| IW42                   | 02/20/2003                  | 1651492.9999  | 1632247.8862  | 54                            | OCC   |
| IW43                   | 03/23/2011                  | 1644982.4160  | 1627737.0289  | 82.5                          | OCC   |
| IW44                   | 03/30/2011                  | 1643587.8118  | 1627849.1557  | 80                            | OCC   |
| IW45                   | 07/23/2013                  | 1643632.5476  | 1628718.2241  | 76                            | OCC   |
| IW46                   | 07/23/2013                  | 1645561.5328  | 1630475.1832  | 71                            | OCC   |
| IW47<br>(New Well)     | Awaiting<br>DWR             | 1650467.91336 | 1632075.44285 | 60                            | OCC   |
|                        | Approval                    |               |               |                               |       |