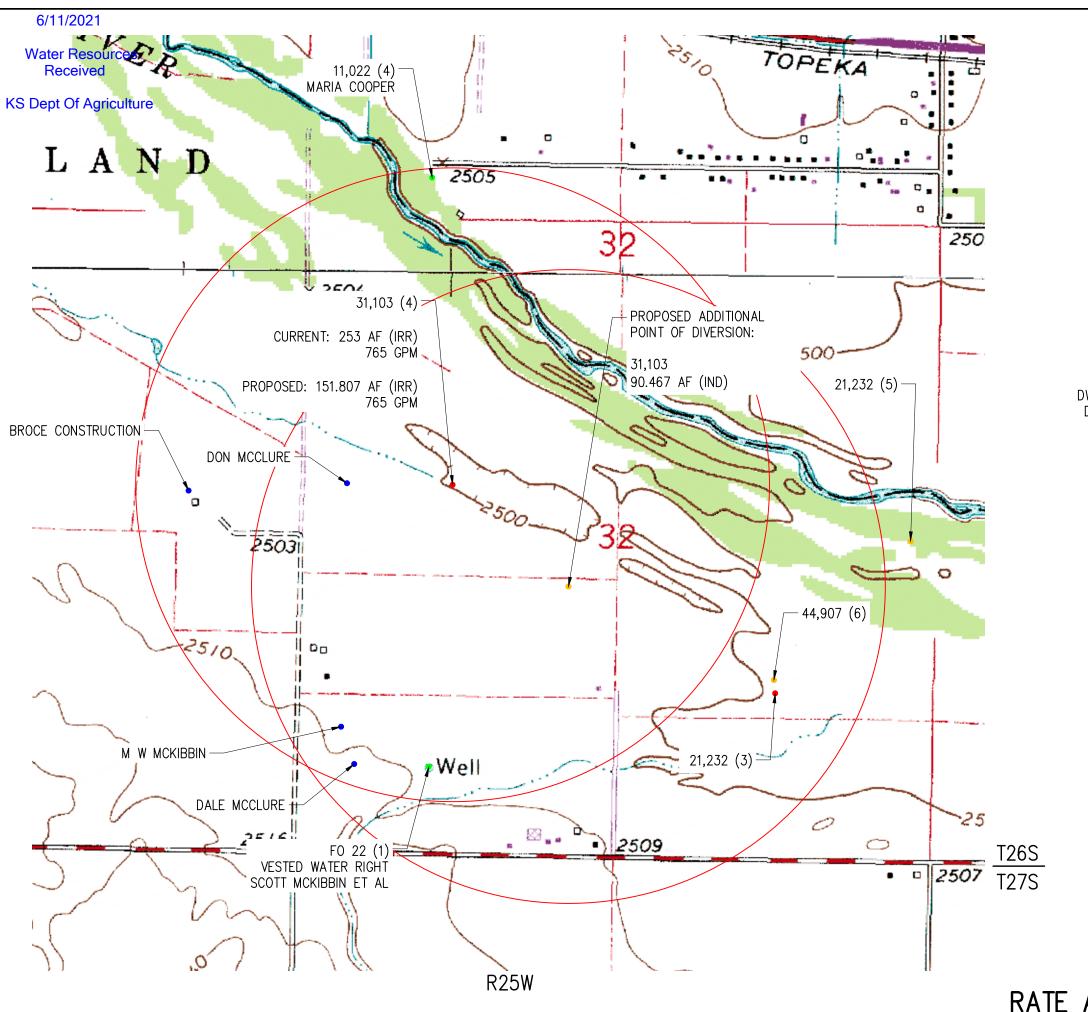

File No. 31,103, is authorized one irrigation well located in Lot 4 which is approximately in the in the Southwest Quarter of the Northwest Quarter of Section 32, Township 26 South, Range 25 West, (32-26-25W) Ford County, for the diversion of 253 acre-feet (AF) at 765 gallons per minute (gpm). The authorized place of use is 160 acres in the South Half of the Northwest Quarter ( $S^{1/2}_{2}$  NW<sup>1/4</sup>) and the North Half of the Southwest Quarter ( $N^{1/2}_{2}$  SW<sup>1/4</sup>) of 32-26-25W. This file is located in the Arkansas River IGUCA and the boundaries of the Southwest Kansas Groundwater Management District No. 3 (GMD 3).

The change in the use made of water is proposed from: irrigation to irrigation and industrial use, pursuant to K.A.R. 5-5-10, *Partial changes in the use made of water from irrigation to another type of beneficial use*. The industrial use proposes a place of use of 23.6 acre groundwater pit in the Southeast Quarter of the Northwest Quarter (SE<sup>1</sup>/<sub>4</sub> NW<sup>1</sup>/<sub>4</sub>) which would be more accurately described as Lot 5 of Section 32, Township 26 South, Range 25 West, Ford County and the irrigated place of use to be reduced to 96.0 acres. As determined by K.A.R. 5-6-7, Determination of average annual potential net evaporation loss, from a fraction of an acre of surface water is calculated as follows:

The proposed change in point of diversion is to authorize the geographical center of the new groundwater pit. The proposed industrial use point of diversion for the geographical center is approximately 1,285 feet to the Southeast of the currently authorized irrigation well. It will be defined as being in the (NE¼ NE¼ SW¼) approximately 2,289 feet North and 3,033 feet West of the Southeast corner of Section 32. The currently authorized irrigation well under the referenced file located in Lot 4 of the (NW¼) approximately 3,080 feet North and 4,070 feet West of the Southeast corner of Section 32, Township 26 South, Range 25 West, Ford County will remain as authorized.

There are two irrigation wells and one industrial use geographic center located within one-half mile of the proposed groundwater pit. The applicant is the owner of the other pit and one of the irrigation wells under File Nos. 21,232 & 44,907. The other irrigation well under File No. FO 022 is authorized 60 AF and is located approximately 1,854 feet away. The spacing for the proposed pit under the referenced file was reviewed by GMD who indicated the District considered the spacing sufficient for K.A.R. 5- 23-3, *Minimum well spacing requirements: high plains aquifer*. It appears the spacing requirements have been met.