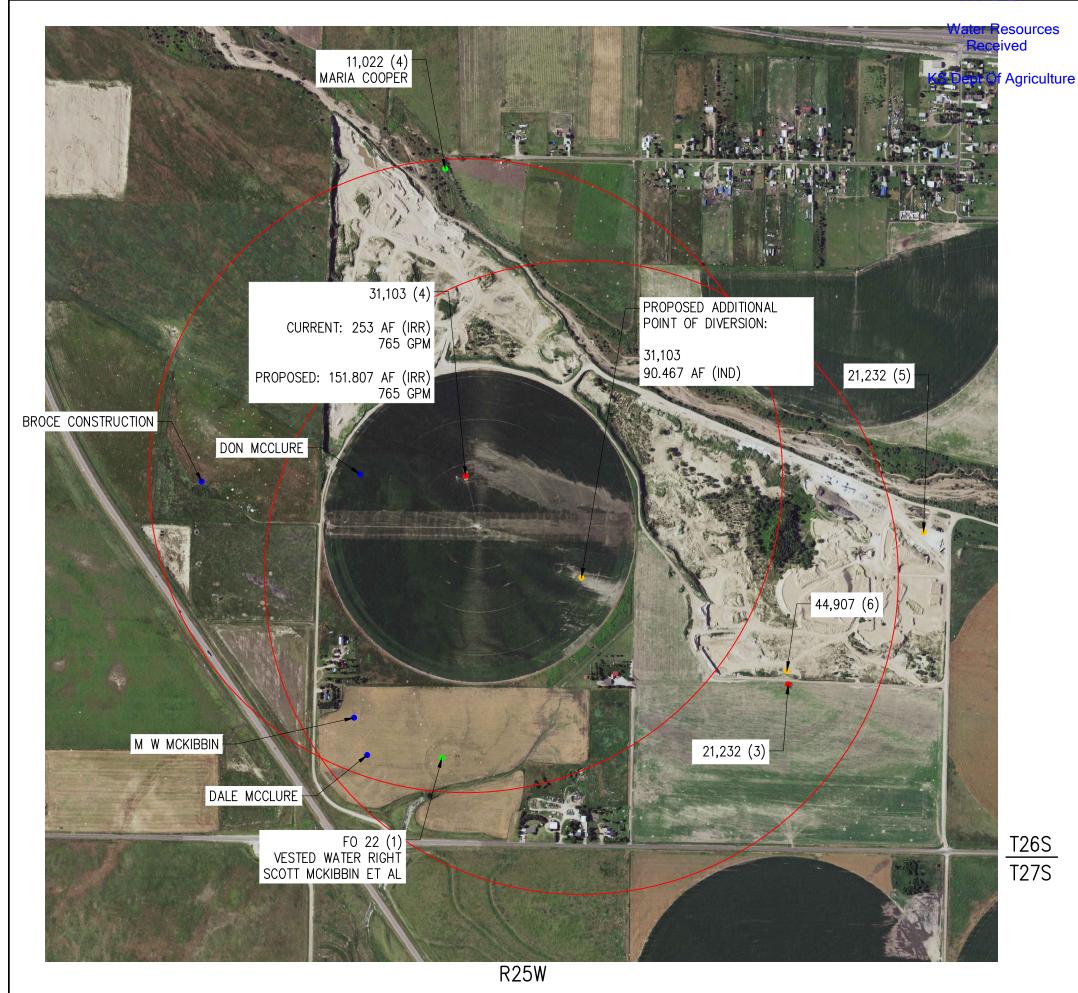

File No. 31,103, is authorized one irrigation well located in Lot 4 which is approximately in the in the Southwest Quarter of the Northwest Quarter of Section 32, Township 26 South, Range 25 West, (32-26-25W) Ford County, for the diversion of 253 acre-feet (AF) at 765 gallons per minute (gpm). The authorized place of use is 160 acres in the South Half of the Northwest Quarter ( $S^{1/2}_{2}$  NW<sup>1/4</sup>) and the North Half of the Southwest Quarter ( $N^{1/2}_{2}$  SW<sup>1/4</sup>) of 32-26-25W. This file is located in the Arkansas River IGUCA and the boundaries of the Southwest Kansas Groundwater Management District No. 3 (GMD 3).

The change in the use made of water is proposed from: irrigation to irrigation and industrial use, pursuant to K.A.R. 5-5-10, *Partial changes in the use made of water from irrigation to another type of beneficial use*. The industrial use proposes a place of use of 23.6 acre groundwater pit in the Southeast Quarter of the Northwest Quarter (SE<sup>1</sup>/<sub>4</sub> NW<sup>1</sup>/<sub>4</sub>) which would be more accurately described as Lot 5 of Section 32, Township 26 South, Range 25 West, Ford County and the irrigated place of use to be reduced to 96.0 acres. As determined by K.A.R. 5-6-7, Determination of average annual potential net evaporation loss, from a fraction of an acre of surface water is calculated as follows:

The proposed change in point of diversion is to authorize the geographical center of the new groundwater pit. The proposed industrial use point of diversion for the geographical center is approximately 1,285 feet to the Southeast of the currently authorized irrigation well. It will be defined as being in the (NE¼ NE¼ SW¼) approximately 2,289 feet North and 3,033 feet West of the Southeast corner of Section 32. The currently authorized irrigation well under the referenced file located in Lot 4 of the (NW¼) approximately 3,080 feet North and 4,070 feet West of the Southeast corner of Section 32, Township 26 South, Range 25 West, Ford County will remain as authorized.

There are two irrigation wells and one industrial use geographic center located within one-half mile of the proposed groundwater pit. The applicant is the owner of the other pit and one of the irrigation wells under File Nos. 21,232 & 44,907. The other irrigation well under File No. FO 022 is authorized 60 AF and is located approximately 1,854 feet away. The spacing for the proposed pit under the referenced file was reviewed by GMD who indicated the District considered the spacing sufficient for K.A.R. 5- 23-3, *Minimum well spacing requirements: high plains aquifer*. It appears the spacing requirements have been met.