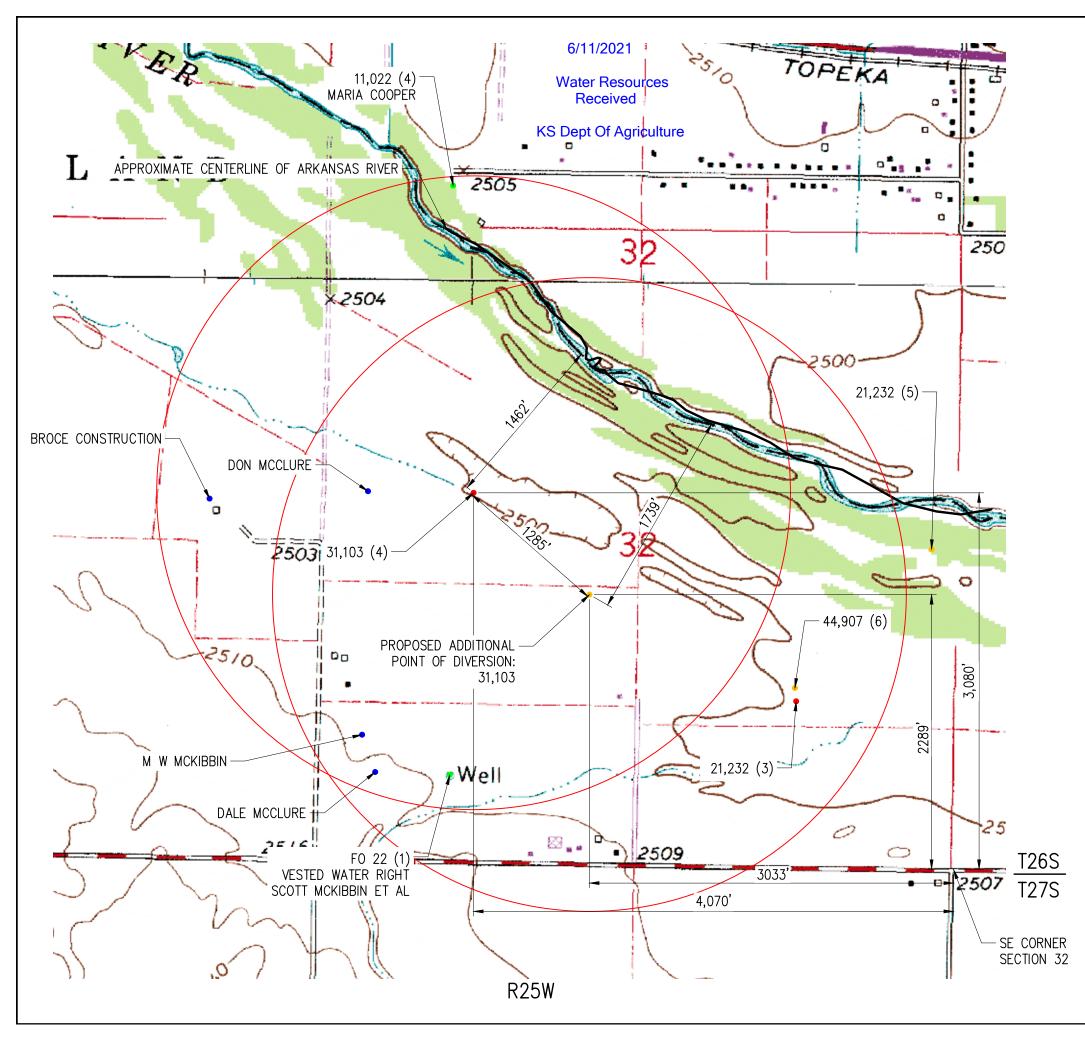

File No. 31,103, is authorized one irrigation well located in Lot 4 which is approximately in the in the Southwest Quarter of the Northwest Quarter of Section 32, Township 26 South, Range 25 West, (32-26-25W) Ford County, for the diversion of 253 acre-feet (AF) at 765 gallons per minute (gpm). The authorized place of use is 160 acres in the South Half of the Northwest Quarter ( $S^{1/2}_{2}$  NW<sup>1/4</sup>) and the North Half of the Southwest Quarter ( $N^{1/2}_{2}$  SW<sup>1/4</sup>) of 32-26-25W. This file is located in the Arkansas River IGUCA and the boundaries of the Southwest Kansas Groundwater Management District No. 3 (GMD 3).

The proposed change in point of diversion is to authorize the geographical center of the new groundwater pit. The proposed industrial use point of diversion for the geographical center is approximately 1,285 feet to the Southeast of the currently authorized irrigation well. It will be defined as being in the (NE¼ NE¼ SW¼) approximately 2,289 feet North and 3,033 feet West of the Southeast corner of Section 32. The currently authorized irrigation well under the referenced file located in Lot 4 of the (NW¼) approximately 3,080 feet North and 4,070 feet West of the Southeast corner of Section 32, Township 26 South, Range 25 West, Ford County will remain as authorized.

There are two irrigation wells and one industrial use geographic center located within one-half mile of the proposed groundwater pit. The applicant is the owner of the other pit and one of the irrigation wells under File Nos. 21,232 & 44,907. The other irrigation well under File No. FO 022 is authorized 60 AF and is located approximately 1,854 feet away. The spacing for the proposed pit under the referenced file was reviewed by GMD who indicated the District considered the spacing sufficient for K.A.R. 5- 23-3, *Minimum well spacing requirements: high plains aquifer*. It appears the spacing requirements have been met.