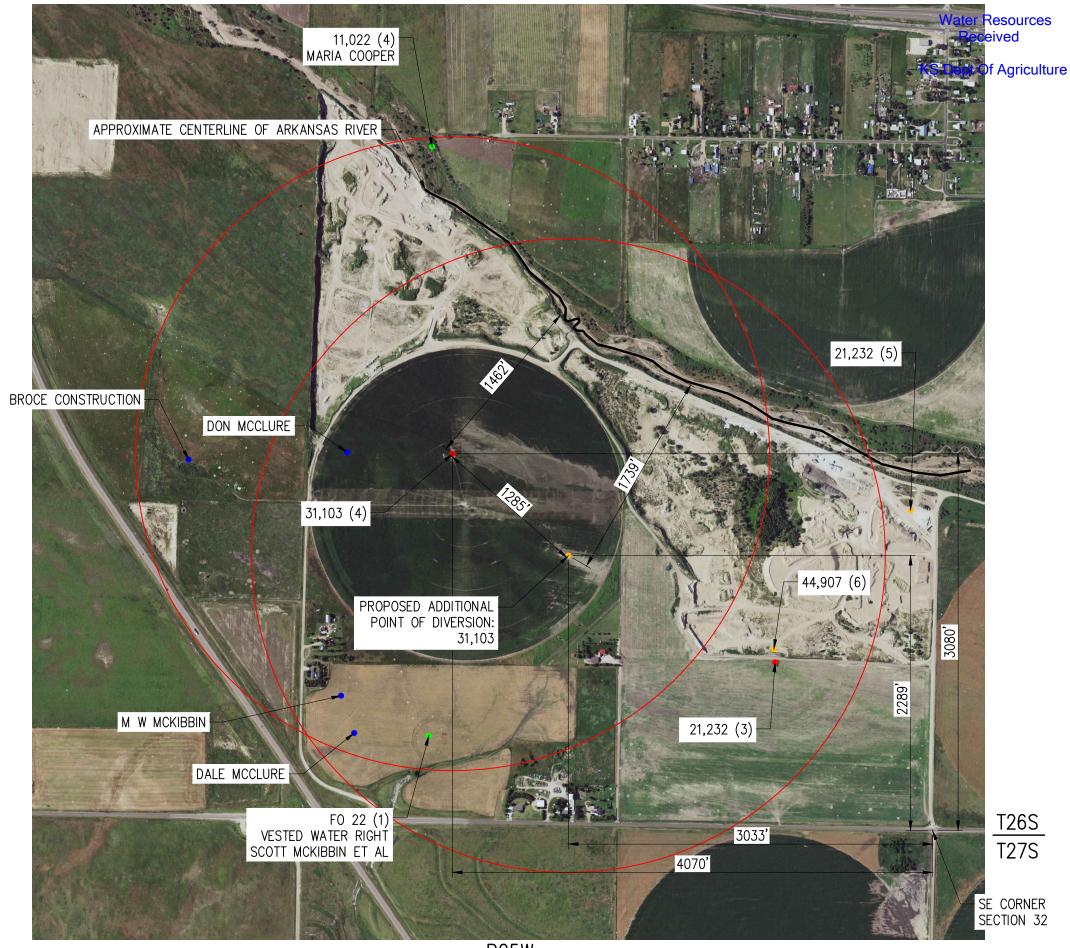

File No. 31,103, is authorized one irrigation well located in Lot 4 which is approximately in the in the Southwest Quarter of the Northwest Quarter of Section 32, Township 26 South, Range 25 West, (32-26-25W) Ford County, for the diversion of 253 acre-feet (AF) at 765 gallons per minute (gpm). The authorized place of use is 160 acres in the South Half of the Northwest Quarter ( $S^{1/2}_{2}$  NW<sup>1/4</sup>) and the North Half of the Southwest Quarter ( $N^{1/2}_{2}$  SW<sup>1/4</sup>) of 32-26-25W. This file is located in the Arkansas River IGUCA and the boundaries of the Southwest Kansas Groundwater Management District No. 3 (GMD 3).

The proposed change in point of diversion is to authorize the geographical center of the new groundwater pit. The proposed industrial use point of diversion for the geographical center is approximately 1,285 feet to the Southeast of the currently authorized irrigation well. It will be defined as being in the (NE¼ NE¼ SW¼) approximately 2,289 feet North and 3,033 feet West of the Southeast corner of Section 32. The currently authorized irrigation well under the referenced file located in Lot 4 of the (NW¼) approximately 3,080 feet North and 4,070 feet West of the Southeast corner of Section 32, Township 26 South, Range 25 West, Ford County will remain as authorized.

There are two irrigation wells and one industrial use geographic center located within one-half mile of the proposed groundwater pit. The applicant is the owner of the other pit and one of the irrigation wells under File Nos. 21,232 & 44,907. The other irrigation well under File No. FO 022 is authorized 60 AF and is located approximately 1,854 feet away. The spacing for the proposed pit under the referenced file was reviewed by GMD who indicated the District considered the spacing sufficient for K.A.R. 5- 23-3, *Minimum well spacing requirements: high plains aquifer*. It appears the spacing requirements have been met.