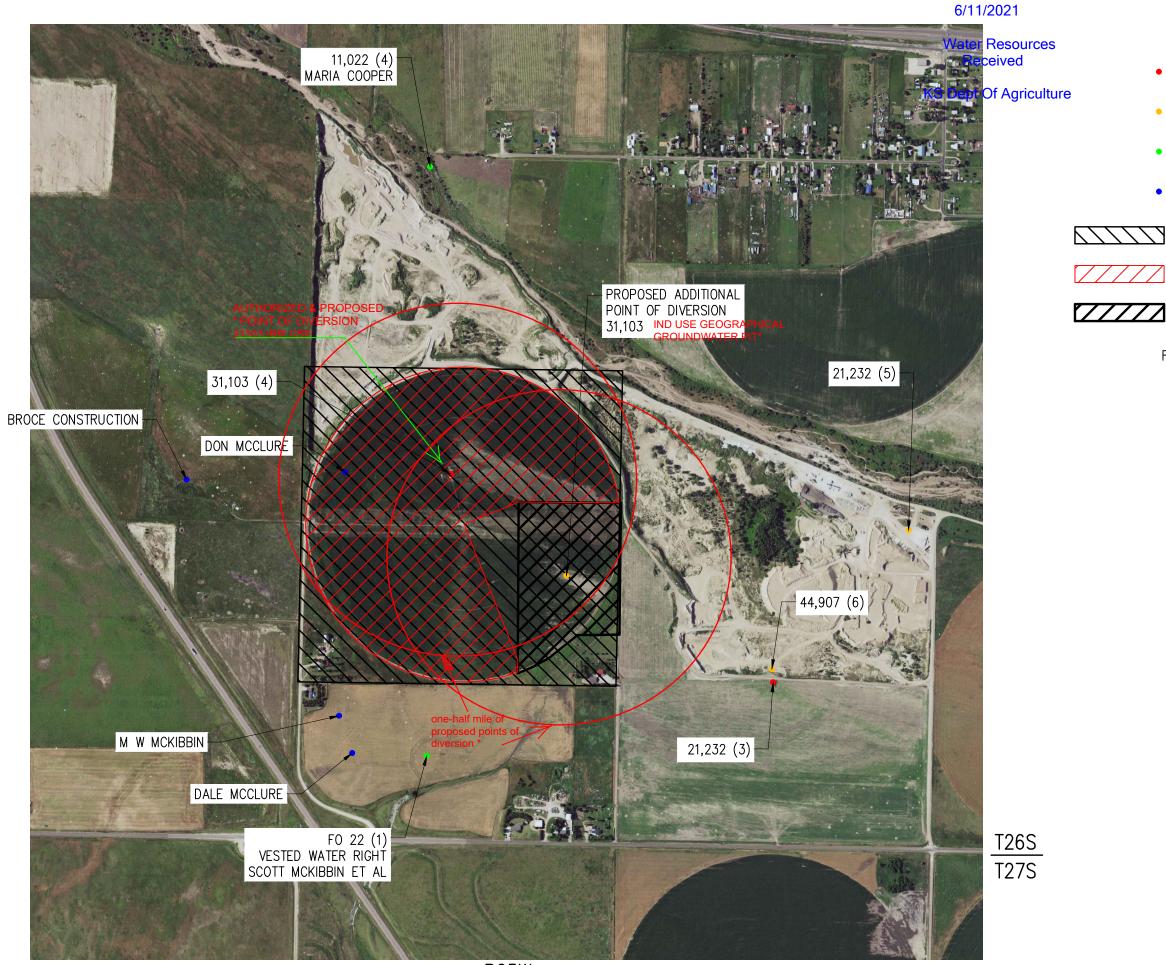

File No. 31,103, is authorized one irrigation well located in Lot 4 which is approximately in the in the Southwest Quarter of the Northwest Quarter of Section 32, Township 26 South, Range 25 West, (32-26-25W) Ford County, for the diversion of 253 acre-feet (AF) at 765 gallons per minute (gpm). The authorized place of use is 160 acres in the South Half of the Northwest Quarter ( $S^{1/2}_{2}$  NW<sup>1/4</sup>) and the North Half of the Southwest Quarter ( $N^{1/2}_{2}$  SW<sup>1/4</sup>) of 32-26-25W. This file is located in the Arkansas River IGUCA and the boundaries of the Southwest Kansas Groundwater Management District No. 3 (GMD 3).

The change in the use made of water is proposed from: irrigation to irrigation and industrial use, pursuant to K.A.R. 5-5-10, *Partial changes in the use made of water from irrigation to another type of beneficial use*. The industrial use proposes a place of use of 23.6 acre groundwater pit in the Southeast Quarter of the Northwest Quarter (SE<sup>1</sup>/<sub>4</sub> NW<sup>1</sup>/<sub>4</sub>) which would be more accurately described as Lot 5 of Section 32, Township 26 South, Range 25 West, Ford County and the irrigated place of use to be reduced to 96.0 acres. As determined by K.A.R. 5-6-7, Determination of average annual potential net evaporation loss, from a fraction of an acre of surface water is calculated as follows:

The proposed change in point of diversion is to authorize the geographical center of the new groundwater pit. The proposed industrial use point of diversion for the geographical center is approximately 1,285 feet to the Southeast of the currently authorized irrigation well. It will be defined as being in the (NE¼ NE¼ SW¼) approximately 2,289 feet North and 3,033 feet West of the Southeast corner of Section 32. The currently authorized irrigation well under the referenced file located in Lot 4 of the (NW¼) approximately 3,080 feet North and 4,070 feet West of the Southeast corner of Section 32, Township 26 South, Range 25 West, Ford County will remain as authorized.

There are two irrigation wells and one industrial use geographic center located within one-half mile of the proposed groundwater pit. The applicant is the owner of the other pit and one of the irrigation wells under File Nos. 21,232 & 44,907. The other irrigation well under File No. FO 022 is authorized 60 AF and is located approximately 1,854 feet away. The spacing for the proposed pit under the referenced file was reviewed by GMD who indicated the District considered the spacing sufficient for K.A.R. 5- 23-3, *Minimum well spacing requirements: high plains aquifer*. It appears the spacing requirements have been met.