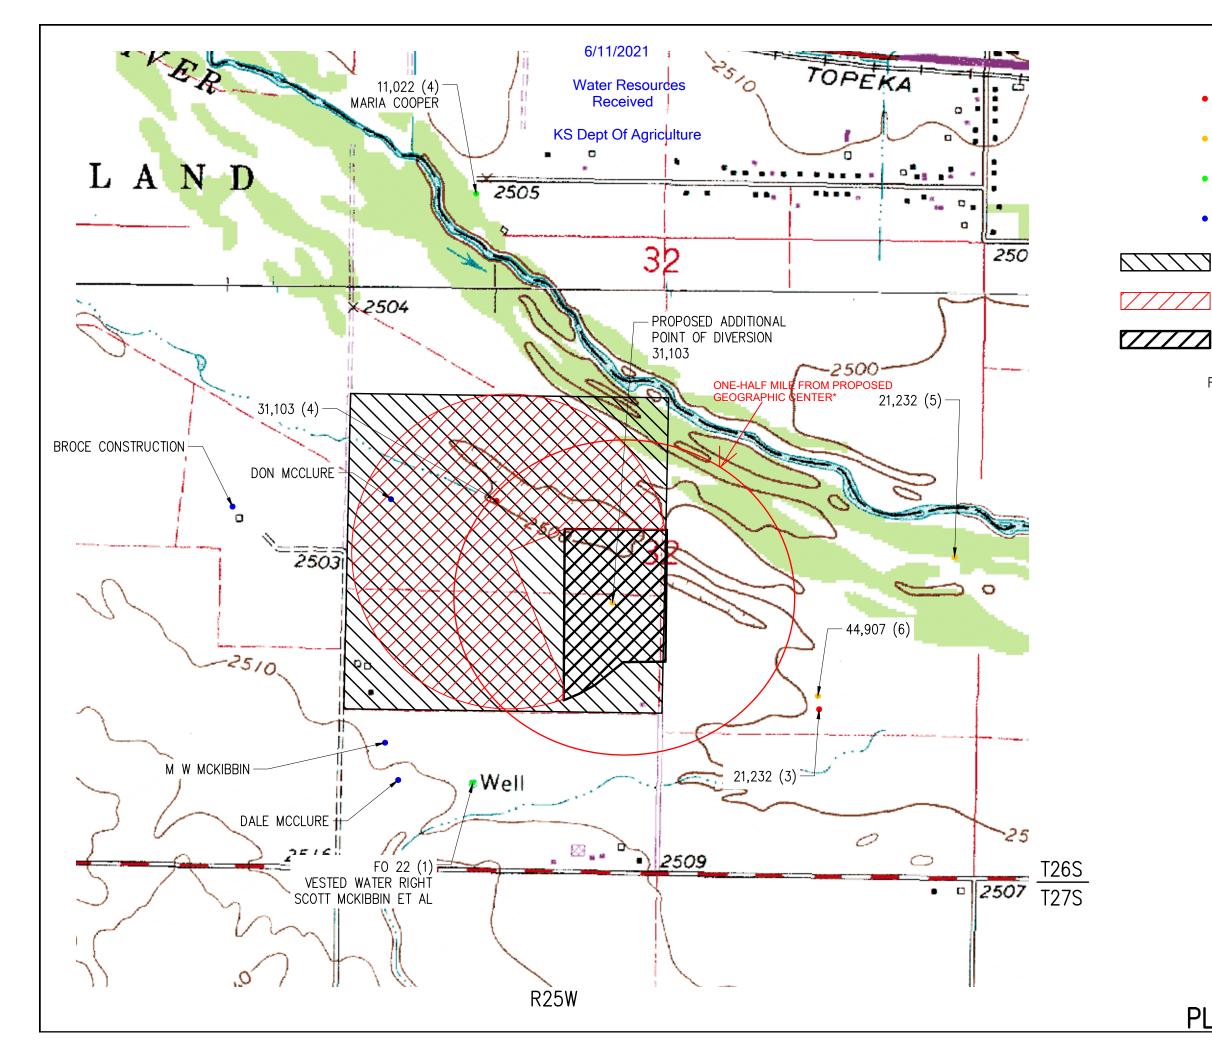

File No. 31,103, is authorized one irrigation well located in Lot 4 which is approximately in the in the Southwest Quarter of the Northwest Quarter of Section 32, Township 26 South, Range 25 West, (32-26-25W) Ford County, for the diversion of 253 acre-feet (AF) at 765 gallons per minute (gpm). The authorized place of use is 160 acres in the South Half of the Northwest Quarter ( $S^{1/2}_{2}$  NW<sup>1/4</sup>) and the North Half of the Southwest Quarter ( $N^{1/2}_{2}$  SW<sup>1/4</sup>) of 32-26-25W. This file is located in the Arkansas River IGUCA and the boundaries of the Southwest Kansas Groundwater Management District No. 3 (GMD 3).

The change in the use made of water is proposed from: irrigation to irrigation and industrial use, pursuant to K.A.R. 5-5-10, *Partial changes in the use made of water from irrigation to another type of beneficial use*. The industrial use proposes a place of use of 23.6 acre groundwater pit in the Southeast Quarter of the Northwest Quarter (SE<sup>1</sup>/<sub>4</sub> NW<sup>1</sup>/<sub>4</sub>) which would be more accurately described as Lot 5 of Section 32, Township 26 South, Range 25 West, Ford County and the irrigated place of use to be reduced to 96.0 acres. As determined by K.A.R. 5-6-7, Determination of average annual potential net evaporation loss, from a fraction of an acre of surface water is calculated as follows:

The proposed change in point of diversion is to authorize the geographical center of the new groundwater pit. The proposed industrial use point of diversion for the geographical center is approximately 1,285 feet to the Southeast of the currently authorized irrigation well. It will be defined as being in the (NE¼ NE¼ SW¼) approximately 2,289 feet North and 3,033 feet West of the Southeast corner of Section 32. The currently authorized irrigation well under the referenced file located in Lot 4 of the (NW¼) approximately 3,080 feet North and 4,070 feet West of the Southeast corner of Section 32, Township 26 South, Range 25 West, Ford County will remain as authorized.

There are two irrigation wells and one industrial use geographic center located within one-half mile of the proposed groundwater pit. The applicant is the owner of the other pit and one of the irrigation wells under File Nos. 21,232 & 44,907. The other irrigation well under File No. FO 022 is authorized 60 AF and is located approximately 1,854 feet away. The spacing for the proposed pit under the referenced file was reviewed by GMD who indicated the District considered the spacing sufficient for K.A.R. 5- 23-3, *Minimum well spacing requirements: high plains aquifer*. It appears the spacing requirements have been met.