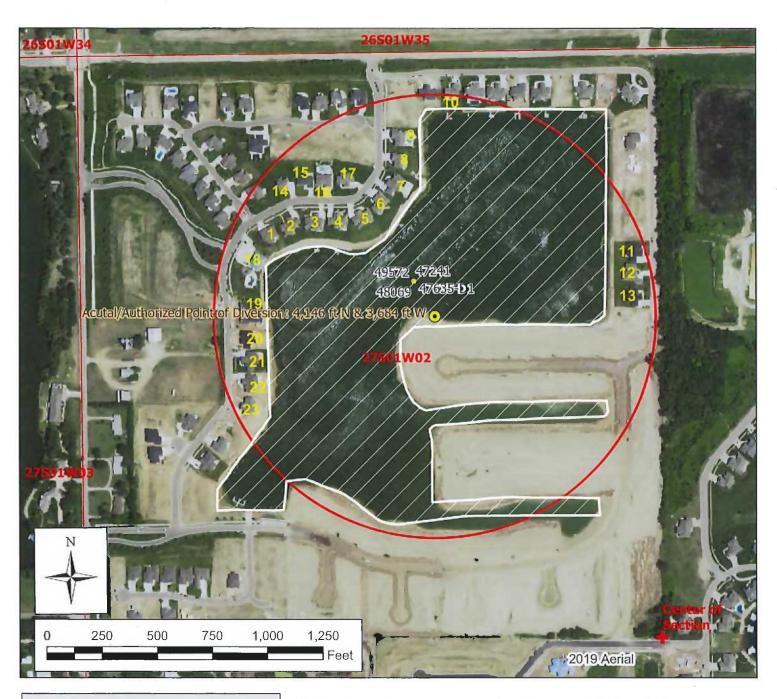

Paragraph Nos. 1, 2, 3, 4 & 8 must be completed. Complete all other applicable portions. A topographic map or detailed plat showing the authorized and proposed points(s) of diversion and /or place of use must accompany this application.