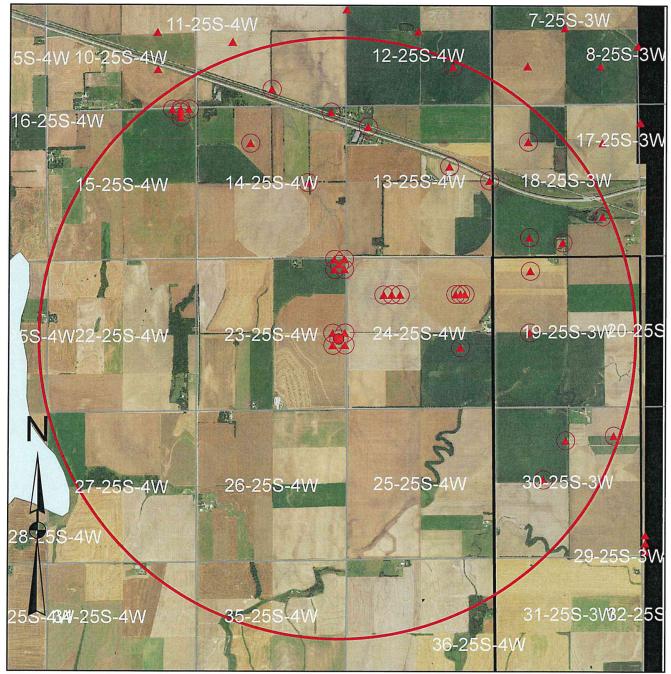

TO: Files

**DATE:** April 13, 2020

FROM: Kris Neuhauser

**RE:** New Application, File No. 49,948

John Blocker has filed the above referenced new application proposing to appropriate 222.6 acre-feet of groundwater per calendar year at a diversion rate not to exceed 800 gallons per minute for irrigation use from a battery of four wells. The geo-center of said battery is located in the Southeast Quarter (SE¼) of Section 23, Township 25 South, Range 4 West, Reno County, Kansas, which is within the drainage basin of the Arkansas River. Based on surrounding well logs, and the test hole log provided with the application, it appears the source of supply is the Equus Beds Aquifer.

The proposed place of use is a total of 159 acres in the Southeast Quarter (SE<sup>1</sup>/<sub>4</sub>) Section 23, Township 25 South, Range 4 West, Reno County Kansas. The applicant owns the entire place of use.

Two nearby well owners were notified on July 13, 2018 by ex-employee Alex Whitesell. No responses of any kind were received.

Per the requirements in K.A.R. 5-4-4, minimum well spacing should be 1,320 feet to non-domestic wells and 660 feet to domestic wells with the same source of supply. The closest non-domestic well is over 2,300 feet away (authorized under Water Right, File No. 47,583), while the closest domestic well is over 1,000 feet away. Therefore, the proposed point of diversion meets minimum well spacing requirements.