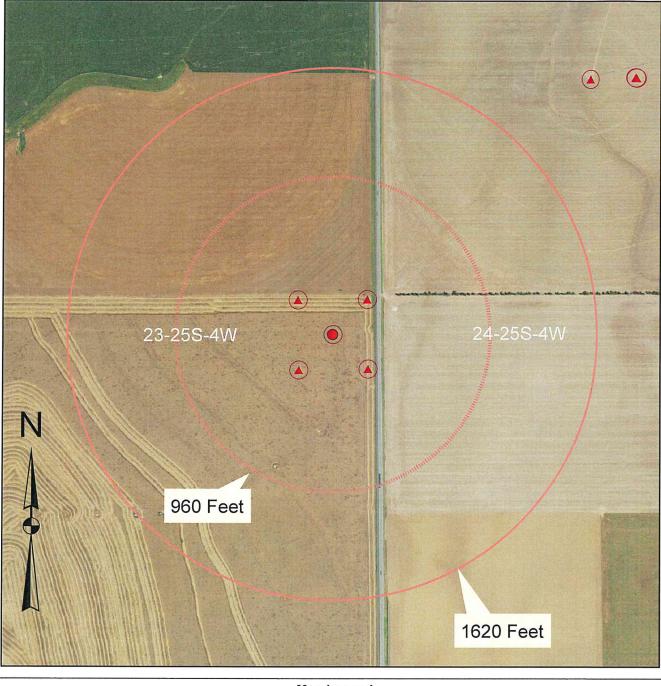

TO: Files

**DATE:** April 13, 2020

FROM: Kris Neuhauser

**RE:** New Application, File No. 49,948

John Blocker has filed the above referenced new application proposing to appropriate 222.6 acre-feet of groundwater per calendar year at a diversion rate not to exceed 800 gallons per minute for irrigation use from a battery of four wells. The geo-center of said battery is located in the Southeast Quarter (SE¼) of Section 23, Township 25 South, Range 4 West, Reno County, Kansas, which is within the drainage basin of the Arkansas River. Based on surrounding well logs, and the test hole log provided with the application, it appears the source of supply is the Equus Beds Aquifer.

Two nearby well owners were notified on July 13, 2018 by ex-employee Alex Whitesell. No responses of any kind were received.

Per the requirements in K.A.R. 5-4-4, minimum well spacing should be 1,320 feet to non-domestic wells and 660 feet to domestic wells with the same source of supply. The closest non-domestic well is over 2,300 feet away (authorized under Water Right, File No. 47,583), while the closest domestic well is over 1,000 feet away. Therefore, the proposed point of diversion meets minimum well spacing requirements.

# EQUUS BEDS GROUNDWATER MANAGEMENT DISTRICT NO. 2 FINAL APPLICATION REVIEW CHECKLIST

| 1)<br>2)<br>3)<br>4)<br>5)<br>6)                                            | Proposed Use: Irrigation                                                                                                                                                                                                                                                                                                                                                                                                                                                                                                                                                                                                                                                           | <u>22.6</u> acre-feet/year<br><u>3-25S-4W</u> (<br>n listed on the applica                                                                                                                                      | Date filed:<br>County:<br>Rate:<br>Geo Center: North<br>ation          | <u>12/01/17</u><br><u>Reno</u><br><u>800</u> GPM<br><u>2442</u> ft, West<br>Battery of 4 W | Contraction of the second seco |
|-----------------------------------------------------------------------------|------------------------------------------------------------------------------------------------------------------------------------------------------------------------------------------------------------------------------------------------------------------------------------------------------------------------------------------------------------------------------------------------------------------------------------------------------------------------------------------------------------------------------------------------------------------------------------------------------------------------------------------------------------------------------------|-----------------------------------------------------------------------------------------------------------------------------------------------------------------------------------------------------------------|------------------------------------------------------------------------|--------------------------------------------------------------------------------------------|--------------------------------------------------------------------------------------------------------------------------------------------------------------------------------------------------------------------------------------------------------------------------------------------------------------------------------------------------------------------------------------------------------------------------------------------------------------------------------------------------------------------------------------------------------------------------------------------------------------------------------------------------------------------------------------------------------------------------------------------------------------------------------------------------------------------------------------------------------------------------------------------------------------------------------------------------------------------------------------------------------------------------------------------------------------------------------------------------------------------------------------------------------------------------------------------------------------------------------------------------------------------------------------------------------------------------------------------------------------------------------------------------------------------------------------------------------------------------------------------------------------------------------------------------------------------------------------------------------------------------------------------------------------------------------------------------------------------------------------------------------------------------------------------------------------------------------------------------------------------------------------------------------------------------------------------------------------------------------------------------------------------------------------------------------------------------------------------------------------------------------|
| 7)                                                                          | Meter required K.A.R. 5-22-4a or K.A.                                                                                                                                                                                                                                                                                                                                                                                                                                                                                                                                                                                                                                              | R. 5-22-8?                                                                                                                                                                                                      |                                                                        | ⊠Yes □No,                                                                                  | Why                                                                                                                                                                                                                                                                                                                                                                                                                                                                                                                                                                                                                                                                                                                                                                                                                                                                                                                                                                                                                                                                                                                                                                                                                                                                                                                                                                                                                                                                                                                                                                                                                                                                                                                                                                                                                                                                                                                                                                                                                                                                                                                            |
| 8)                                                                          | Meets Safe Yield K.A.R. 5-22-7?<br>(a) Total allowable appropriations:<br>(b) Total existing appropriations:<br>(c) Total small user exemptions:<br>(d) Total non-consumptive use:<br>(e) Total consumptive use:<br>(Total existing appropriations) – (Total non-c<br>(f) exempt from regulation?<br>Cite                                                                                                                                                                                                                                                                                                                                                                          | <u>4021.00</u> af/yr<br><u>2782.52</u> af/yr<br><u>20.30</u> af/yr<br><u>0.00</u> af/yr<br><u>2782.52</u> af/yr<br>onsumptive use)<br>∐Yes ⊠N<br>exemption:                                                     |                                                                        | ⊠Yes ⊡No                                                                                   | ⊡n/A                                                                                                                                                                                                                                                                                                                                                                                                                                                                                                                                                                                                                                                                                                                                                                                                                                                                                                                                                                                                                                                                                                                                                                                                                                                                                                                                                                                                                                                                                                                                                                                                                                                                                                                                                                                                                                                                                                                                                                                                                                                                                                                           |
| 9)                                                                          | Meets Well Spacing K.A.R. 5-22-2?<br>(a) POD in enhanced well spacing area?<br>(b) Domestic well spacing interval:<br>(c) Non-Domestic well spacing interval:                                                                                                                                                                                                                                                                                                                                                                                                                                                                                                                      | ⊠Yes                                                                                                                                                                                                            | 0                                                                      | ⊠Yes ⊡No                                                                                   | □N/A                                                                                                                                                                                                                                                                                                                                                                                                                                                                                                                                                                                                                                                                                                                                                                                                                                                                                                                                                                                                                                                                                                                                                                                                                                                                                                                                                                                                                                                                                                                                                                                                                                                                                                                                                                                                                                                                                                                                                                                                                                                                                                                           |
| 11)                                                                         | Meets Max Reasonable Quantity K.A.I<br>(a) Irrigation max quantity:<br>application paragraph 3 value (ac<br>(b) Stockwater max quantity:<br>(c) Industry max quantity:<br>Industry standard:<br>(d) Municipal max quantity:<br>Lesser of either 200 GCD or<br>1.10 * (X - Y) * 365 d * (z + t)<br>X - Average of last three years usage<br>Y - water usage for industries that us<br>Z - Projected population in 20 years<br>T - Reasonable projected water use to<br>(e) Pond max quantity is<br>(Net evap + seepage)/12 x pond<br>(f) Groundwater pit max Q:<br>Net evap * pit area/12<br>Reasonable rate for intended use?<br>Depth to water: <u>33.15 ft</u> blsat observation | <u>1.4</u> acre-feet<br>cre-feet) / proposed acres<br>GPD<br>Acre<br>GCD<br>e in Gallons per Capita per Day ((<br>e over 200,000 gal/yr (GCD)<br>for industries that use over 200,00<br>area + any initial fill | = Q<br>unit<br>GCD)                                                    | ⊠Yes ⊡No                                                                                   | □N/A                                                                                                                                                                                                                                                                                                                                                                                                                                                                                                                                                                                                                                                                                                                                                                                                                                                                                                                                                                                                                                                                                                                                                                                                                                                                                                                                                                                                                                                                                                                                                                                                                                                                                                                                                                                                                                                                                                                                                                                                                                                                                                                           |
| 14)<br>15)<br>16)<br>Revie<br>Nearb<br>highe:<br>Item 8<br>calcul<br>Item 1 | Date reviewed: <u>April 10, 2020</u><br>Reviewed by: <u>T. Boese</u> Title<br>District recommendation:<br>Comments and Calculations:<br>w completed for a new application submitted by John Blod<br>y water-level data indicates groundwater levels in the area<br>it recorded since measurement begin in Februrary, 1989, a<br>2: Part of the area of consideration intersects expansion are<br>ation. Meets safe yield including or not including expansi<br>0: 222.6 AF / 159 acres = 1.4 AF/A                                                                                                                                                                                  | Cker for irrigation use in Reno C<br>are stable. Monitorng well AN<br>nd 2020 measurement is about of<br>ea of District boundaries approv<br>on area.                                                           | County<br>182 located about one mile 6<br>6.5 feet higher than Februar | v 1989 water-level me                                                                      | anuary 2020 as the asurement.                                                                                                                                                                                                                                                                                                                                                                                                                                                                                                                                                                                                                                                                                                                                                                                                                                                                                                                                                                                                                                                                                                                                                                                                                                                                                                                                                                                                                                                                                                                                                                                                                                                                                                                                                                                                                                                                                                                                                                                                                                                                                                  |
| Test le                                                                     | sed battery of 4 wells. All 4 wells are located 300 feet fro<br>og indicates thin saturated thickness with only $\sim$ 16-18 feet<br>nter pivot.                                                                                                                                                                                                                                                                                                                                                                                                                                                                                                                                   | of sand. Driller estimated yield                                                                                                                                                                                | l of 100 GPM. Proposed ba                                              | ttery of 4 wells may n                                                                     | ot yield sufficient rate                                                                                                                                                                                                                                                                                                                                                                                                                                                                                                                                                                                                                                                                                                                                                                                                                                                                                                                                                                                                                                                                                                                                                                                                                                                                                                                                                                                                                                                                                                                                                                                                                                                                                                                                                                                                                                                                                                                                                                                                                                                                                                       |