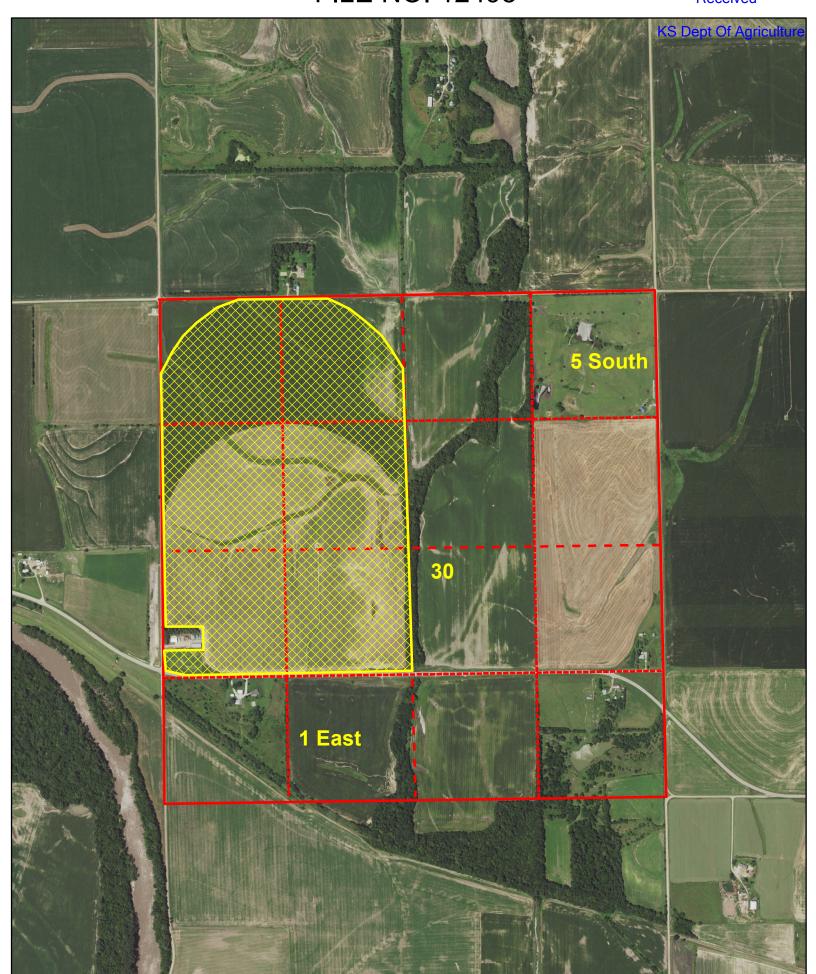

Paragraph Nos. 1, 2, 3, 4 & 8 must be completed. Complete all other applicable portions. A topographic map or detailed plat showing the authorized and proposed points(s) of diversion and /or place of use must accompany this application.

5/17/2024 KAnderson

File No. 12498 Water Resources

| 4. The presently author | rized place of use is: |
|-------------------------|------------------------|
|-------------------------|------------------------|