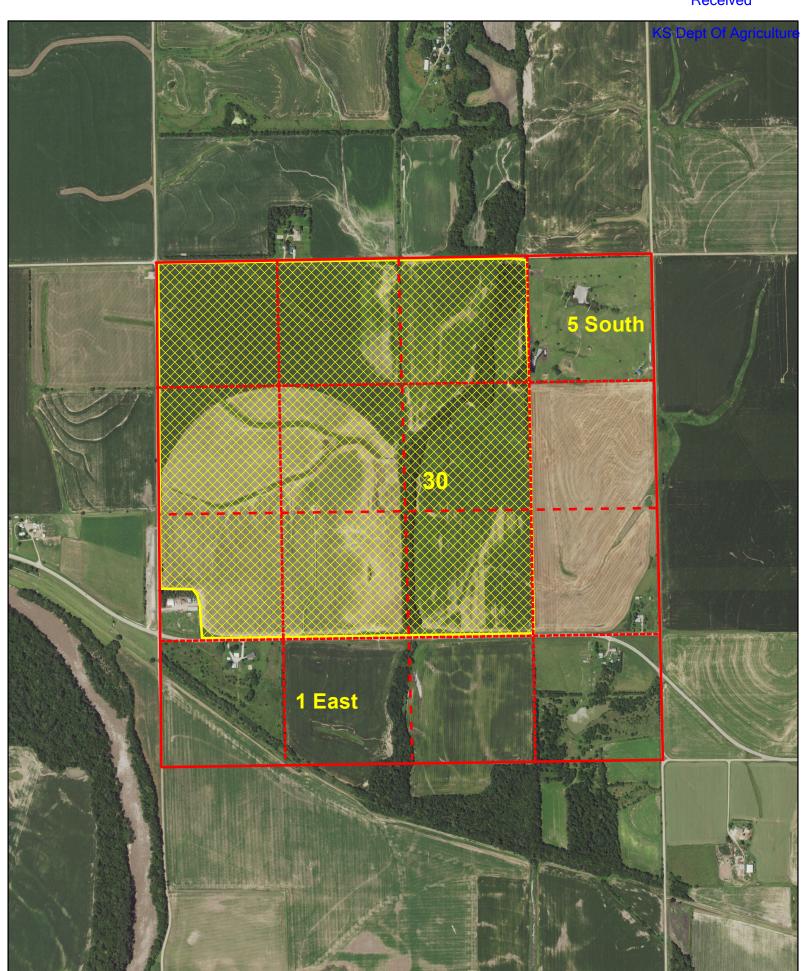

Paragraph Nos. 1, 2, 3, 4 & 8 must be completed. Complete all other applicable portions. A topographic map or detailed plat showing the authorized and proposed points(s) of diversion and /or place of use must accompany this application.

5/17/2024 KAnderson

File No. 12498 Water Resources

| 4. The presently author | rized place of use is: |
|-------------------------|------------------------|
|-------------------------|------------------------|