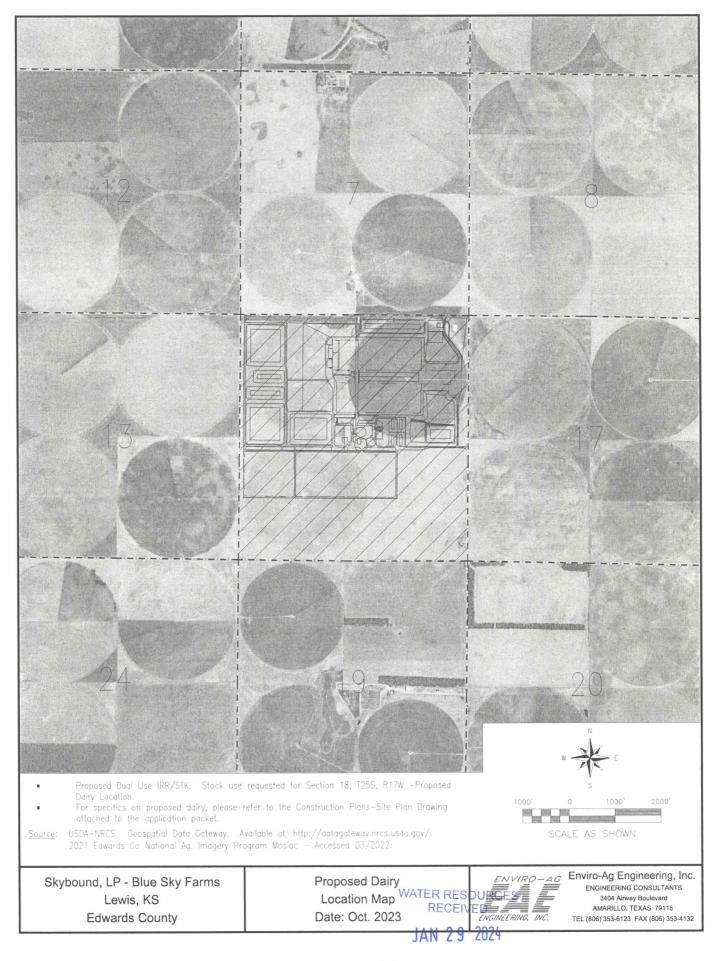

WATER RESOURCES RECEIVED File No. \_\_\_

| File No | 17730 |  |
|---------|-------|--|

|          |             | ently au<br>er of La |         | ,       |           |         |                | ΙP     |               |         | JA      | N 25   | 9 202         | 24    |         |        |           |       |                |
|----------|-------------|----------------------|---------|---------|-----------|---------|----------------|--------|---------------|---------|---------|--------|---------------|-------|---------|--------|-----------|-------|----------------|
|          | Owne        | or La                |         | DRES    |           |         | 0 Hwy          |        | Friona        | , TX    | 9035    | nt of  | Agric         | ultur | Δ       |        | 1970      |       |                |
|          |             |                      |         |         |           |         |                |        |               |         |         |        |               |       |         |        | 1/4       |       | TOTAL          |
| Sec.     | Twp.        | Range                | NE1/4   | NW¼     |           | SE1/4   | NE1/4          | NW1/4  | V1/4<br>SW1/4 | SE1/4   | NE1/4   | NW1/4  | V1/4<br>SW1/4 | SE1/4 | NE1/4   | NW1/4  |           | SE1/4 | TOTAL<br>ACRES |
| 17       | 25S         | 17W                  |         |         |           |         |                |        |               |         | 32.8    | 32.1   | 27.5          | 28.1  |         |        |           |       | 120.5          |
|          |             |                      |         |         |           |         |                |        |               |         |         |        |               |       |         |        |           |       |                |
| ist an   | other       | water r              | ights t | hat co  | ver th    | is plad | ce of u        | se.    |               |         |         |        |               |       |         |        |           |       |                |
| ĺ        |             | er of La             | nd —    | NAM     | E:        |         |                |        |               |         |         |        |               |       |         |        |           |       |                |
|          |             |                      | AD      | DRES    | S:        |         |                |        |               |         |         |        |               |       |         |        |           |       |                |
| 800      | Two         | Range                | NE1/4   |         | 5W1/4     | SE1/4   | NE¼            | NW1/4  | V1/4<br>SW1/4 | SE1/4   | NE1/4   |        | V1/4<br>SW1/4 | SE1/4 | NE1/4   | NW1/4  | SW1/4     | SE1/4 | TOTAL<br>ACRES |
| Sec.     | Twp.        | Range                | INL/4   | 1444/4  | 344/4     | JL/4    | INL/4          | 1444/4 | 344/4         | SL/4    | INE/4   | 1447/4 | 344/4         | OL/4  | 14274   | 1447/4 | O V V / 4 | OL/4  |                |
|          |             |                      |         |         |           |         |                |        |               |         |         |        |               |       |         |        |           |       |                |
|          |             |                      |         |         |           |         |                |        |               |         |         |        |               |       |         |        |           |       |                |
|          |             |                      |         |         |           |         |                |        |               |         |         |        |               |       |         |        |           |       |                |
| 5. It is | ,           | ere are<br>osed that |         |         |           |         |                |        | dditior       | nal she | eets as | s nece | ssary.        | .)    |         |        |           |       |                |
|          | Owne        | er of La             |         |         |           |         | und, L<br>Hwy. |        | iona, 7       | TX 79   | 035     |        |               |       |         |        |           |       |                |
|          |             |                      |         |         | Ξ1/4      |         |                |        | N1/4          |         |         | SV     | N1/4          |       |         | S      | Ε1/4      |       | TOTAL          |
| Sec.     | Twp.        | Range                | NE1/4   |         |           | SE1/4   | NE1/4          |        |               | SE1/4   | NE1/4   |        |               | SE1/4 | NE1/4   | T      | SW1/4     | SE1/4 | ACRES          |
| 17 (IF   | RR) 25S     | 17W                  |         |         |           |         |                |        |               |         | 32.8    | 32.1   | 27.5          | 28.1  |         |        |           |       | 120.5          |
| 18 (S    | TK) 25S     | 17W                  | dairy   | to be   | locate    | d in S  | ection         | 18     |               |         |         |        |               |       |         |        |           |       |                |
|          |             |                      |         |         |           |         |                |        |               |         |         |        |               |       |         |        |           |       |                |
| _ist an  | y other     | water                | ights   | that co | over th   | is pla  | ce of u        | ıse    |               |         |         |        |               |       |         |        |           |       | , 20113, 17    |
|          | Owne        | er of La             |         | NAM     |           |         |                |        | 1112          | J, 220  |         | 7720,  | 17751         | , 177 | JZ, Z I |        | -022,     |       |                |
|          | <del></del> |                      |         |         |           |         |                | A.II   | A/1/          |         |         | CI     | A/1/          |       | I       |        | E1/4      |       | TOTAL          |
| Sec.     | Twp.        | Range                | NE1/4   |         | E¼<br>SW¼ | SE1/4   | NE1/4          | T      | N1/4<br>SW1/4 | SE1/4   | NE1/4   |        | N1/4<br>SW1/4 | SE1/4 | NE1/4   | T      | SW1/4     | SE1/4 | TOTAL<br>ACRES |
|          |             |                      |         |         |           |         |                |        |               |         |         |        |               |       |         |        |           |       |                |
|          |             |                      |         |         |           |         |                |        |               |         |         |        |               |       |         |        |           |       |                |
|          |             |                      | ll .    | I       | 1         | I       | II             | T      | I             | 1       |         |        |               |       |         |        |           |       |                |