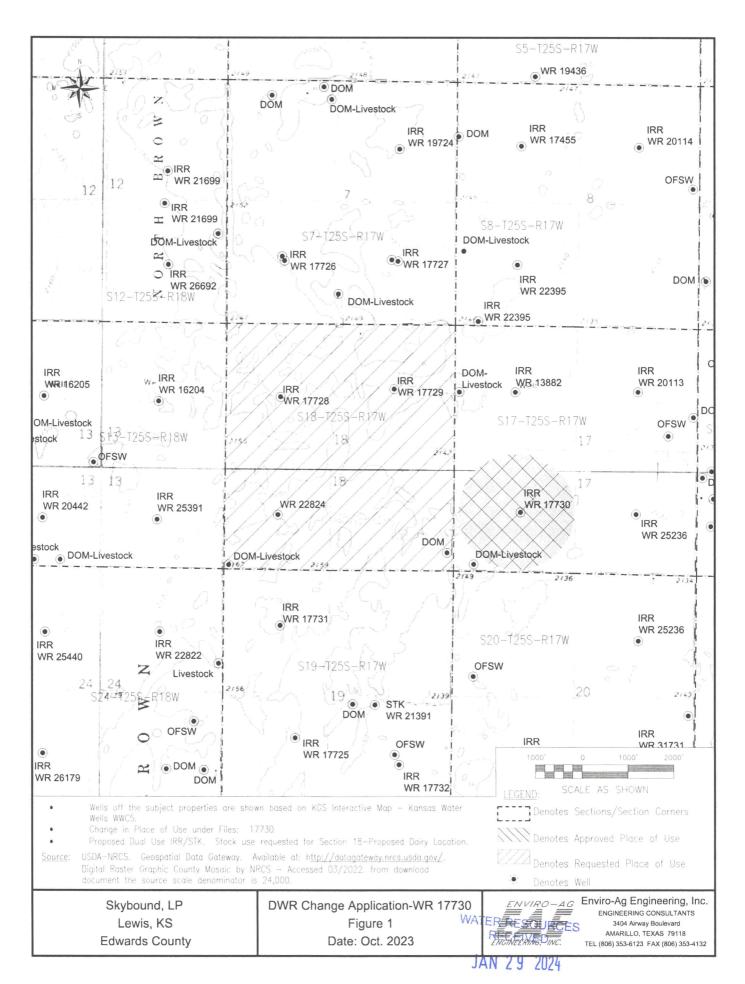

| 1. | Application is hereby made for approval of the Chief Engineer to change the                                                                                              |
|----|--------------------------------------------------------------------------------------------------------------------------------------------------------------------------|
|    | ☑ Place of Use                                                                                                                                                           |
|    | (Check one or more)                                                                                                                                                      |
|    | ☑ Use Made of Water                                                                                                                                                      |
|    | File No                                                                                                                                                                  |
| 2. | Name of applicant: Skybound, LP                                                                                                                                          |
|    | Address: 2450 Hwy. 86                                                                                                                                                    |
|    | City, State and Zip: Friona, TX 79035                                                                                                                                    |
|    | Phone Number: (_806) 265-3310 E-mail address: harryd@blueskyfarms.com                                                                                                    |
|    | What is your relationship to the water right; X owner  tenant agent other? If other, please explain.                                                                     |
|    | Name of water use correspondent: Skybound, LP                                                                                                                            |
|    | Address:2450 Hwy. 86                                                                                                                                                     |
|    | City, State and Zip: Friona, TX 79035                                                                                                                                    |
|    | Phone Number: ( 806 ) 265-3310 E-mail address: harryd@blueskyfarms.com                                                                                                   |
| 3. | The change(s) proposed herein are desired for the following reasons (please be specific): Change in use made of                                                          |
|    | water for dual use for stockwater and irrigation use to support new dairy and add dairy site as place of use.                                                            |
|    |                                                                                                                                                                          |
|    | The change(s) (was) (will be) completed by Upon approved of KDHE Livestock Waste Permit for Blue Sky Farms.  (Date)  3/6/2024  KAnderso                                  |
| F. | or Office Use Only:  O. 2 GMD 5 Meets K.A.R. 5-5-1 (YES NO) Use IRR Source G/S County ED By ALB Date 3/4/24  Ode C-2 Fee \$ 500 TR # Receipt Date 1/29/24 Check # 1232 6 |

WATER RESOURCES RECEIVED File No. \_\_\_

| File No | 17730 |  |
|---------|-------|--|

|          |             | ently au<br>er of La |         | ,       |           |         |                | ΙP     |               |         | JA      | N 25   | 9 202         | 24    |         |        |           |       |                |
|----------|-------------|----------------------|---------|---------|-----------|---------|----------------|--------|---------------|---------|---------|--------|---------------|-------|---------|--------|-----------|-------|----------------|
|          | Owne        | or La                |         | DRES    |           |         | 0 Hwy          |        | Friona        | , TX    | 9035    | nt of  | Agric         | ultur | Δ       |        | 1970      |       |                |
|          |             |                      |         |         |           |         |                |        |               |         |         |        |               |       |         |        | 1/4       |       | TOTAL          |
| Sec.     | Twp.        | Range                | NE1/4   | NW¼     |           | SE1/4   | NE1/4          | NW1/4  | V1/4<br>SW1/4 | SE1/4   | NE1/4   | NW1/4  | V1/4<br>SW1/4 | SE1/4 | NE1/4   | NW1/4  |           | SE1/4 | TOTAL<br>ACRES |
| 17       | 25S         | 17W                  |         |         |           |         |                |        |               |         | 32.8    | 32.1   | 27.5          | 28.1  |         |        |           |       | 120.5          |
|          |             |                      |         |         |           |         |                |        |               |         |         |        |               |       |         |        |           |       |                |
| ist an   | other       | water r              | ights t | hat co  | ver th    | is plad | ce of u        | se.    |               |         |         |        |               |       |         |        |           |       |                |
| ĺ        |             | er of La             | nd —    | NAM     | E:        |         |                |        |               |         |         |        |               |       |         |        |           |       |                |
|          |             |                      | AD      | DRES    | S:        |         |                |        |               |         |         |        |               |       |         |        |           |       |                |
| 800      | Two         | Range                | NE1/4   |         | 5W1/4     | SE1/4   | NE¼            | NW1/4  | V1/4<br>SW1/4 | SE1/4   | NE1/4   |        | V1/4<br>SW1/4 | SE1/4 | NE1/4   | NW1/4  | SW1/4     | SE1/4 | TOTAL<br>ACRES |
| Sec.     | Twp.        | Range                | INL/4   | 1444/4  | 344/4     | JL/4    | INL/4          | 1444/4 | 344/4         | SL/4    | INE/4   | 1447/4 | 344/4         | OL/4  | 14274   | 1447/4 | O V V / 4 | OL/4  |                |
|          |             |                      |         |         |           |         |                |        |               |         |         |        |               |       |         |        |           |       |                |
|          |             |                      |         |         |           |         |                |        |               |         |         |        |               |       |         |        |           |       |                |
|          |             |                      |         |         |           |         |                |        |               |         |         |        |               |       |         |        |           |       |                |
| 5. It is | ,           | ere are<br>osed that |         |         |           |         |                |        | dditior       | nal she | eets as | s nece | ssary.        | .)    |         |        |           |       |                |
|          | Owne        | er of La             |         |         |           |         | und, L<br>Hwy. |        | iona, 7       | TX 79   | 035     |        |               |       |         |        |           |       |                |
|          |             |                      |         |         | Ξ1/4      |         |                |        | N1/4          |         |         | SV     | N1/4          |       |         | S      | Ε1/4      |       | TOTAL          |
| Sec.     | Twp.        | Range                | NE1/4   |         |           | SE1/4   | NE1/4          |        |               | SE1/4   | NE1/4   |        |               | SE1/4 | NE1/4   | T      | SW1/4     | SE1/4 | ACRES          |
| 17 (IF   | RR) 25S     | 17W                  |         |         |           |         |                |        |               |         | 32.8    | 32.1   | 27.5          | 28.1  |         |        |           |       | 120.5          |
| 18 (S    | TK) 25S     | 17W                  | dairy   | to be   | locate    | d in S  | ection         | 18     |               |         |         |        |               |       |         |        |           |       |                |
|          |             |                      |         |         |           |         |                |        |               |         |         |        |               |       |         |        |           |       |                |
| _ist an  | y other     | water                | ights   | that co | over th   | is pla  | ce of u        | ıse    |               |         |         |        |               |       |         |        |           |       | , 20113, 17    |
|          | Owne        | er of La             |         | NAM     |           |         |                |        | 1112          | J, 220  |         | 7720,  | 17751         | , 177 | JZ, Z I |        | -022,     |       |                |
|          | <del></del> |                      |         |         |           |         |                | A.II   | A/1/          |         |         | CI     | A/1/          |       | I       |        | E1/4      |       | TOTAL          |
| Sec.     | Twp.        | Range                | NE1/4   |         | E¼<br>SW¼ | SE1/4   | NE1/4          | T      | N1/4<br>SW1/4 | SE1/4   | NE1/4   |        | N1/4<br>SW1/4 | SE1/4 | NE1/4   | T      | SW1/4     | SE1/4 | TOTAL<br>ACRES |
|          |             |                      |         |         |           |         |                |        |               |         |         |        |               |       |         |        |           |       |                |
|          |             |                      |         |         |           |         |                |        |               |         |         |        |               |       |         |        |           |       |                |
|          |             |                      | ll .    | I       | 1         | I       | II             | T      | I             | 1       |         |        |               |       |         |        |           |       |                |