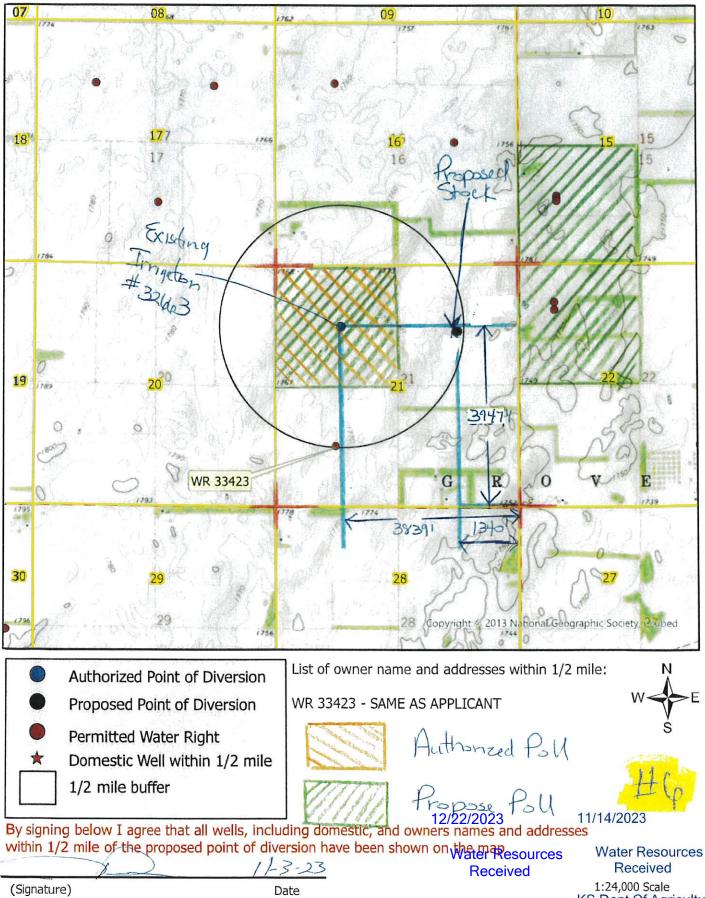

- 15. It is requested that the maximum rate of diversion of water be reduced to \_\_\_\_\_\_ gallons per minute (\_\_\_\_\_\_ c.f.s.).
- 16. The application must include either a topographic map or detailed plat. A U.S. Geological Survey Topographic Map, scale 1:24,000, is available through the Kansas Geological Survey, 1930 Constant Avenue, University of Kansas, Lawrence, Kansas 66047-3726 (www.usgs.gov). The map should show the location of the presently authorized point(s) of diversion. Distances North and West of the Southeast corner of the section must be shown. The presently authorized place of use should also be shown. Identify the center of the section, the section lines and the section corners and show the appropriate section, township, and range numbers on the map. In addition the following information must also be shown on the map.
  - a. If a change in the location of the point(s) of diversion is proposed, show:
    - 1) The location of the proposed point(s) of diversion. Distances North and West of the Southeast corner of the section must be shown. Please be certain that the information shown on the map agrees with the information shown in Paragraph Nos. 9, 10 and 11 of the application.
    - 2) If the source of supply is groundwater, please show the location of existing water wells of any kind, including domestic wells, within ½ mile of the proposed well or wells. Identify each well as to its use and furnish name and mailing address of the property owner or owners. If there are no wells within ½ mile, please indicate so on the map.
    - 3) If the source of supply is surface water, the names and mailing addresses of all landowner(s) ½ mile downstream and ½ mile upstream from your property lines must be shown.
  - b. If a change in the place of use is desired, show the proposed place of use by crosshatching on the map. Please be certain that the information shown on the map agrees with the information shown in Paragraph No. 5 of the application.
- 17. Attach documentation to show the change(s) proposed herein will not impair existing water rights and relates to the same local source of supply as to which the water right relates. This information may include statements, plats, geology reports, well logs, test hole logs, and other information as necessary information to show the above. Additional comments may be made below.
  11/14/2023

| 3 | Water Resources        |
|---|------------------------|
|   | Received               |
|   | KS Dept Of Agriculture |
|   |                        |

18. If the proposed change(s) does not meet all applicable rules and regulations of the Kansas Water Appropriation Act, please identify the rules and regulations for which you request a waiver. State the reason why a waiver is needed and why the request should be granted. Attach documentation showing that granting the request will not impair existing water rights and will not prejudicially and unreasonably affect the public interest.