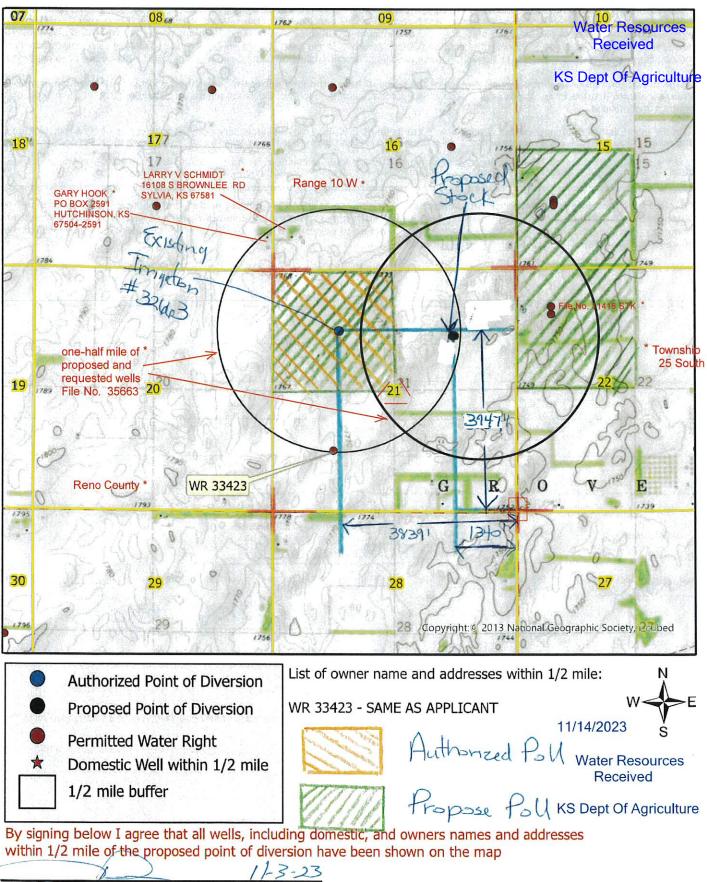

- 15. It is requested that the maximum rate of diversion of water be reduced to \_\_\_\_\_\_ gallons per minute (\_\_\_\_\_\_ c.f.s.).
- 16. The application must include either a topographic map or detailed plat. A U.S. Geological Survey Topographic Map, scale 1:24,000, is available through the Kansas Geological Survey, 1930 Constant Avenue, University of Kansas, Lawrence, Kansas 66047-3726 (www.usgs.gov). The map should show the location of the presently authorized point(s) of diversion. Distances North and West of the Southeast corner of the section must be shown. The presently authorized place of use should also be shown. Identify the center of the section, the section lines and the section corners and show the appropriate section, township, and range numbers on the map. In addition the following information must also be shown on the map.
  - a. If a change in the location of the point(s) of diversion is proposed, show:
    - 1) The location of the proposed point(s) of diversion. Distances North and West of the Southeast corner of the section must be shown. Please be certain that the information shown on the map agrees with the information shown in Paragraph Nos. 9, 10 and 11 of the application.
    - 2) If the source of supply is groundwater, please show the location of existing water wells of any kind, including domestic wells, within ½ mile of the proposed well or wells. Identify each well as to its use and furnish name and mailing address of the property owner or owners. If there are no wells within ½ mile, please indicate so on the map.
    - 3) If the source of supply is surface water, the names and mailing addresses of all landowner(s) ½ mile downstream and ½ mile upstream from your property lines must be shown.
  - b. If a change in the place of use is desired, show the proposed place of use by crosshatching on the map. Please be certain that the information shown on the map agrees with the information shown in Paragraph No. 5 of the application.
- 17. Attach documentation to show the change(s) proposed herein will not impair existing water rights and relates to the same local source of supply as to which the water right relates. This information may include statements, plats, geology reports, well logs, test hole logs, and other information as necessary information to show the above. Additional comments may be made below.
  11/14/2023

| 3 | Water Resources        |
|---|------------------------|
|   | Received               |
|   | KS Dept Of Agriculture |
|   |                        |

18. If the proposed change(s) does not meet all applicable rules and regulations of the Kansas Water Appropriation Act, please identify the rules and regulations for which you request a waiver. State the reason why a waiver is needed and why the request should be granted. Attach documentation showing that granting the request will not impair existing water rights and will not prejudicially and unreasonably affect the public interest.