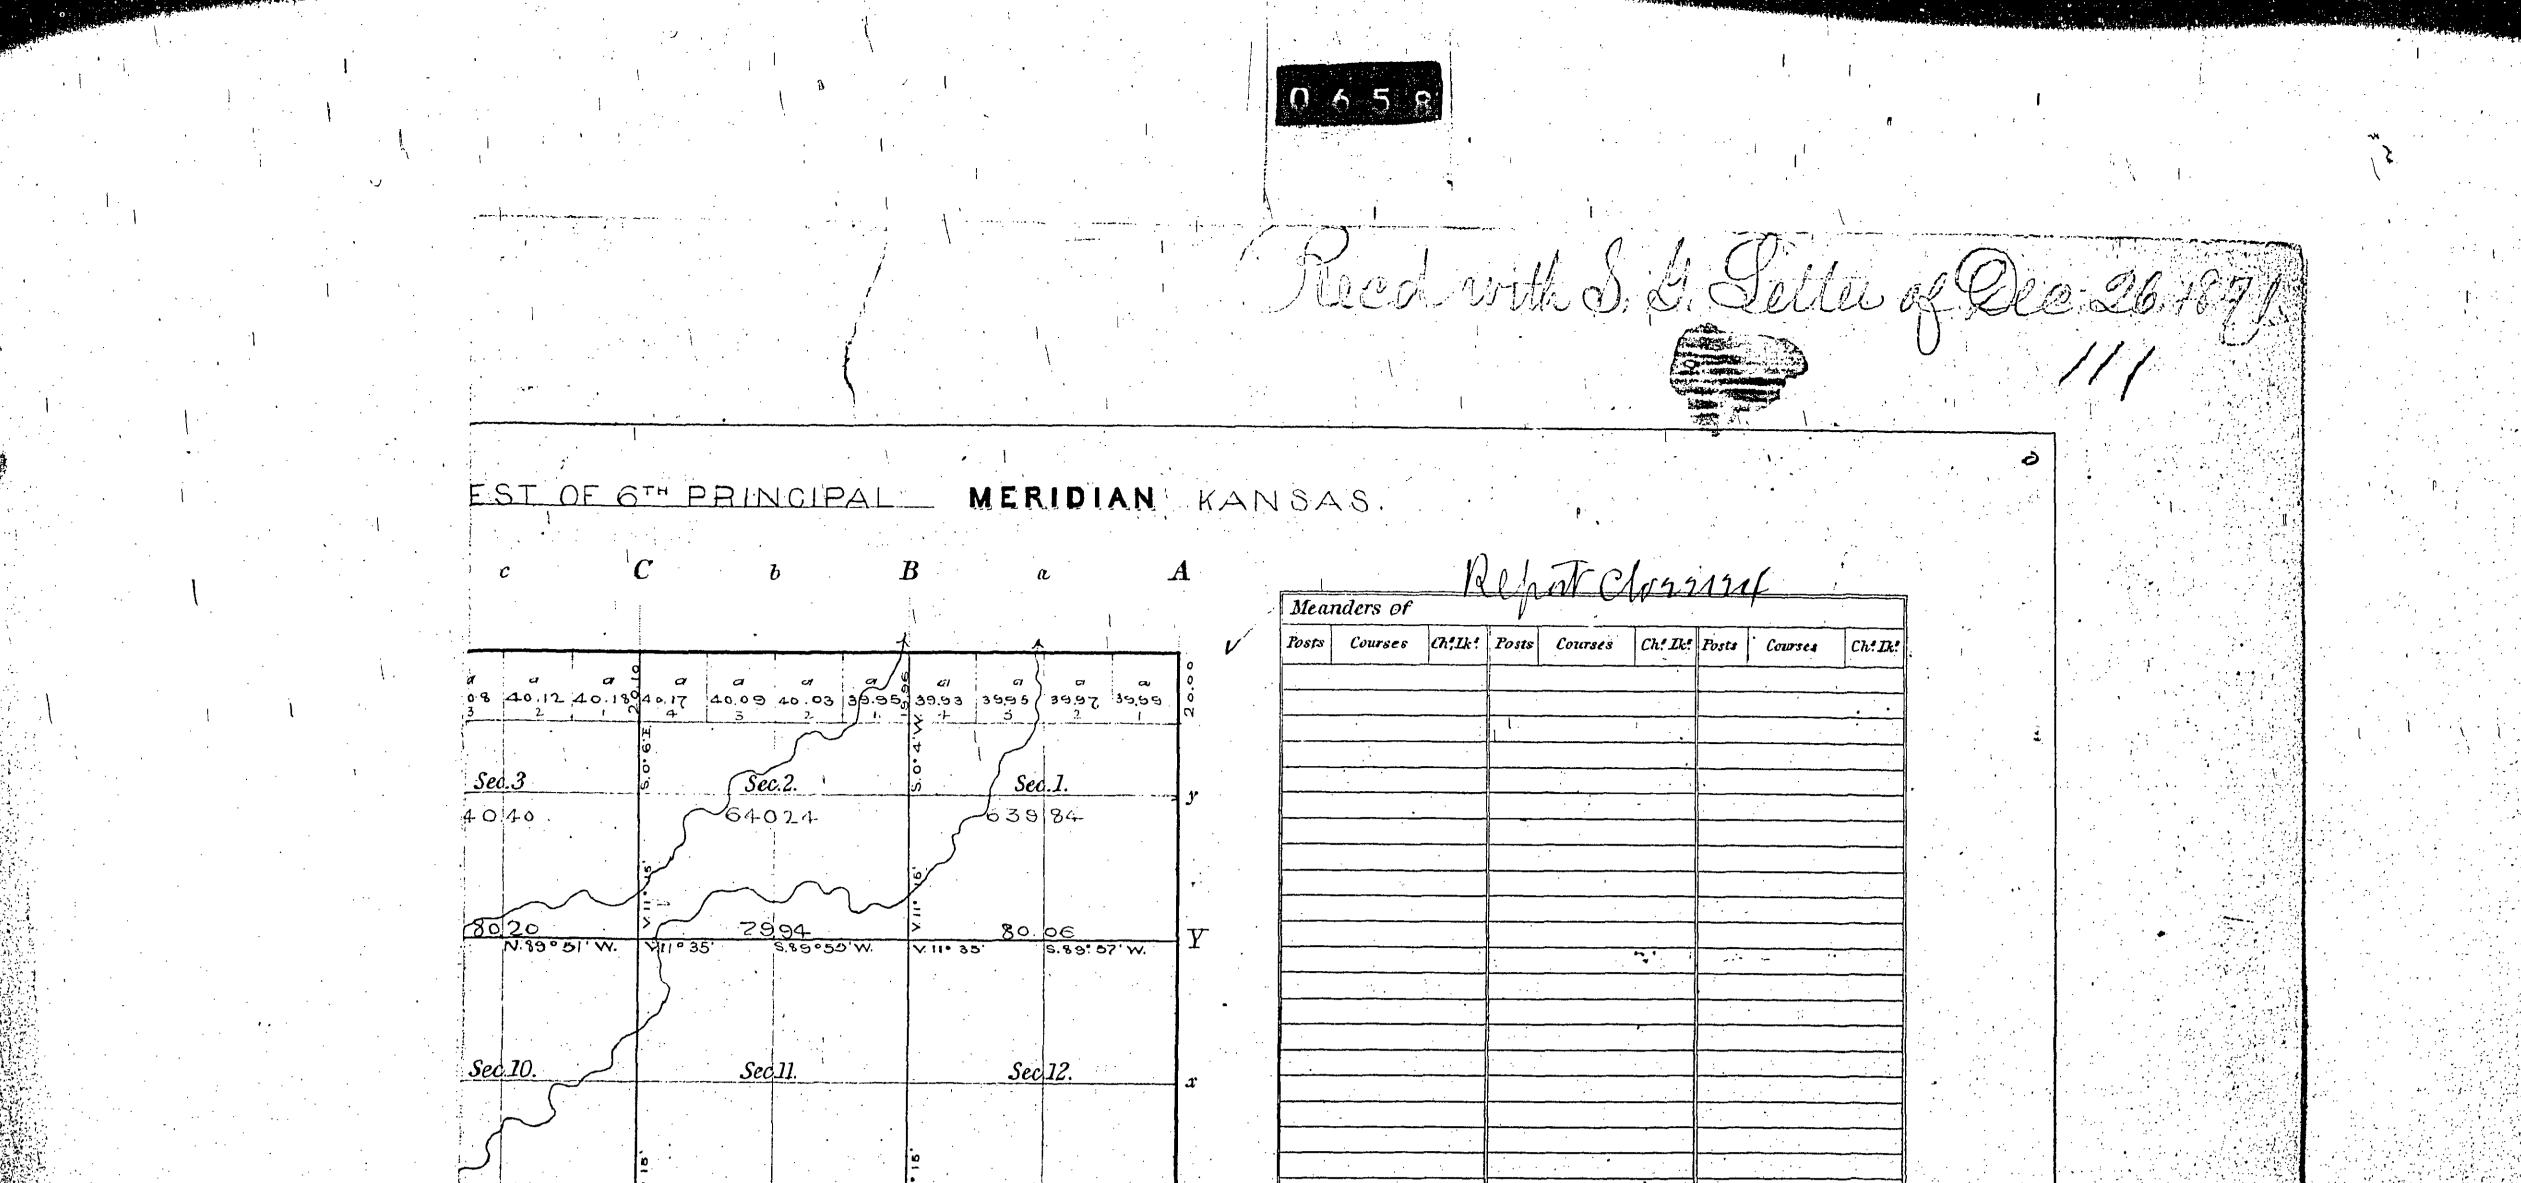

The division will result in 24,213-D2 to authorize 154.94 acres in the Southwest Quarter (SW<sup>1</sup>/<sub>4</sub>) of Section 7, Township 23 South, Range 16 West, (7-23-16W) with 92 acre-feet (AF) at a rate of 330 gallons per minute (gpm), from one(1) well. The requested reduction to File No. 36,456, will authorize the same 154.94 acres with 75 AF at a rate of 250 gpm from one(1) well. This reduction in place of use would result in an irrigation ratio of 0.48 AF per acre and no quantity reduction is needed. The referenced files have a combined total is 167 AF resulting in an irrigation ratio of 1.07 AF per acre. Slightly more than 1.06 AF which is the 50% chance irrigation value per K.A.R. 5-5-12, Net irrigation requirements for Pawnee County. Together it appears the reduction complies with K.A.R. 5-3-23, *Maximum reasonable annual quantity approvable for irrigation use for an application for change in place of use and a request to reduce a water right: exceptions.* The place of use reduction for File No. 36,456 will be incorporated into the documents for the change in point of diversion.

The changes in point of diversion proposes each well to overlap by the creation of a battery of two(2) wells that are 225 feet apart per their actual locations. The source of supply for each well has been determined to be the Undifferentiated Kansan / Nebraskan (Code 180). The source of supply will remain as determined. The proposed battery of two(2) wells are paper only changes to authorize a geographic center in Lot 3 of (7-23-16W) approximately 1,936 feet North and 5,152 feet West of the Southeast corner of said section. The proposed point meets the requirement of K.A.R. 5-25-2a, *Change in point of diversion*.