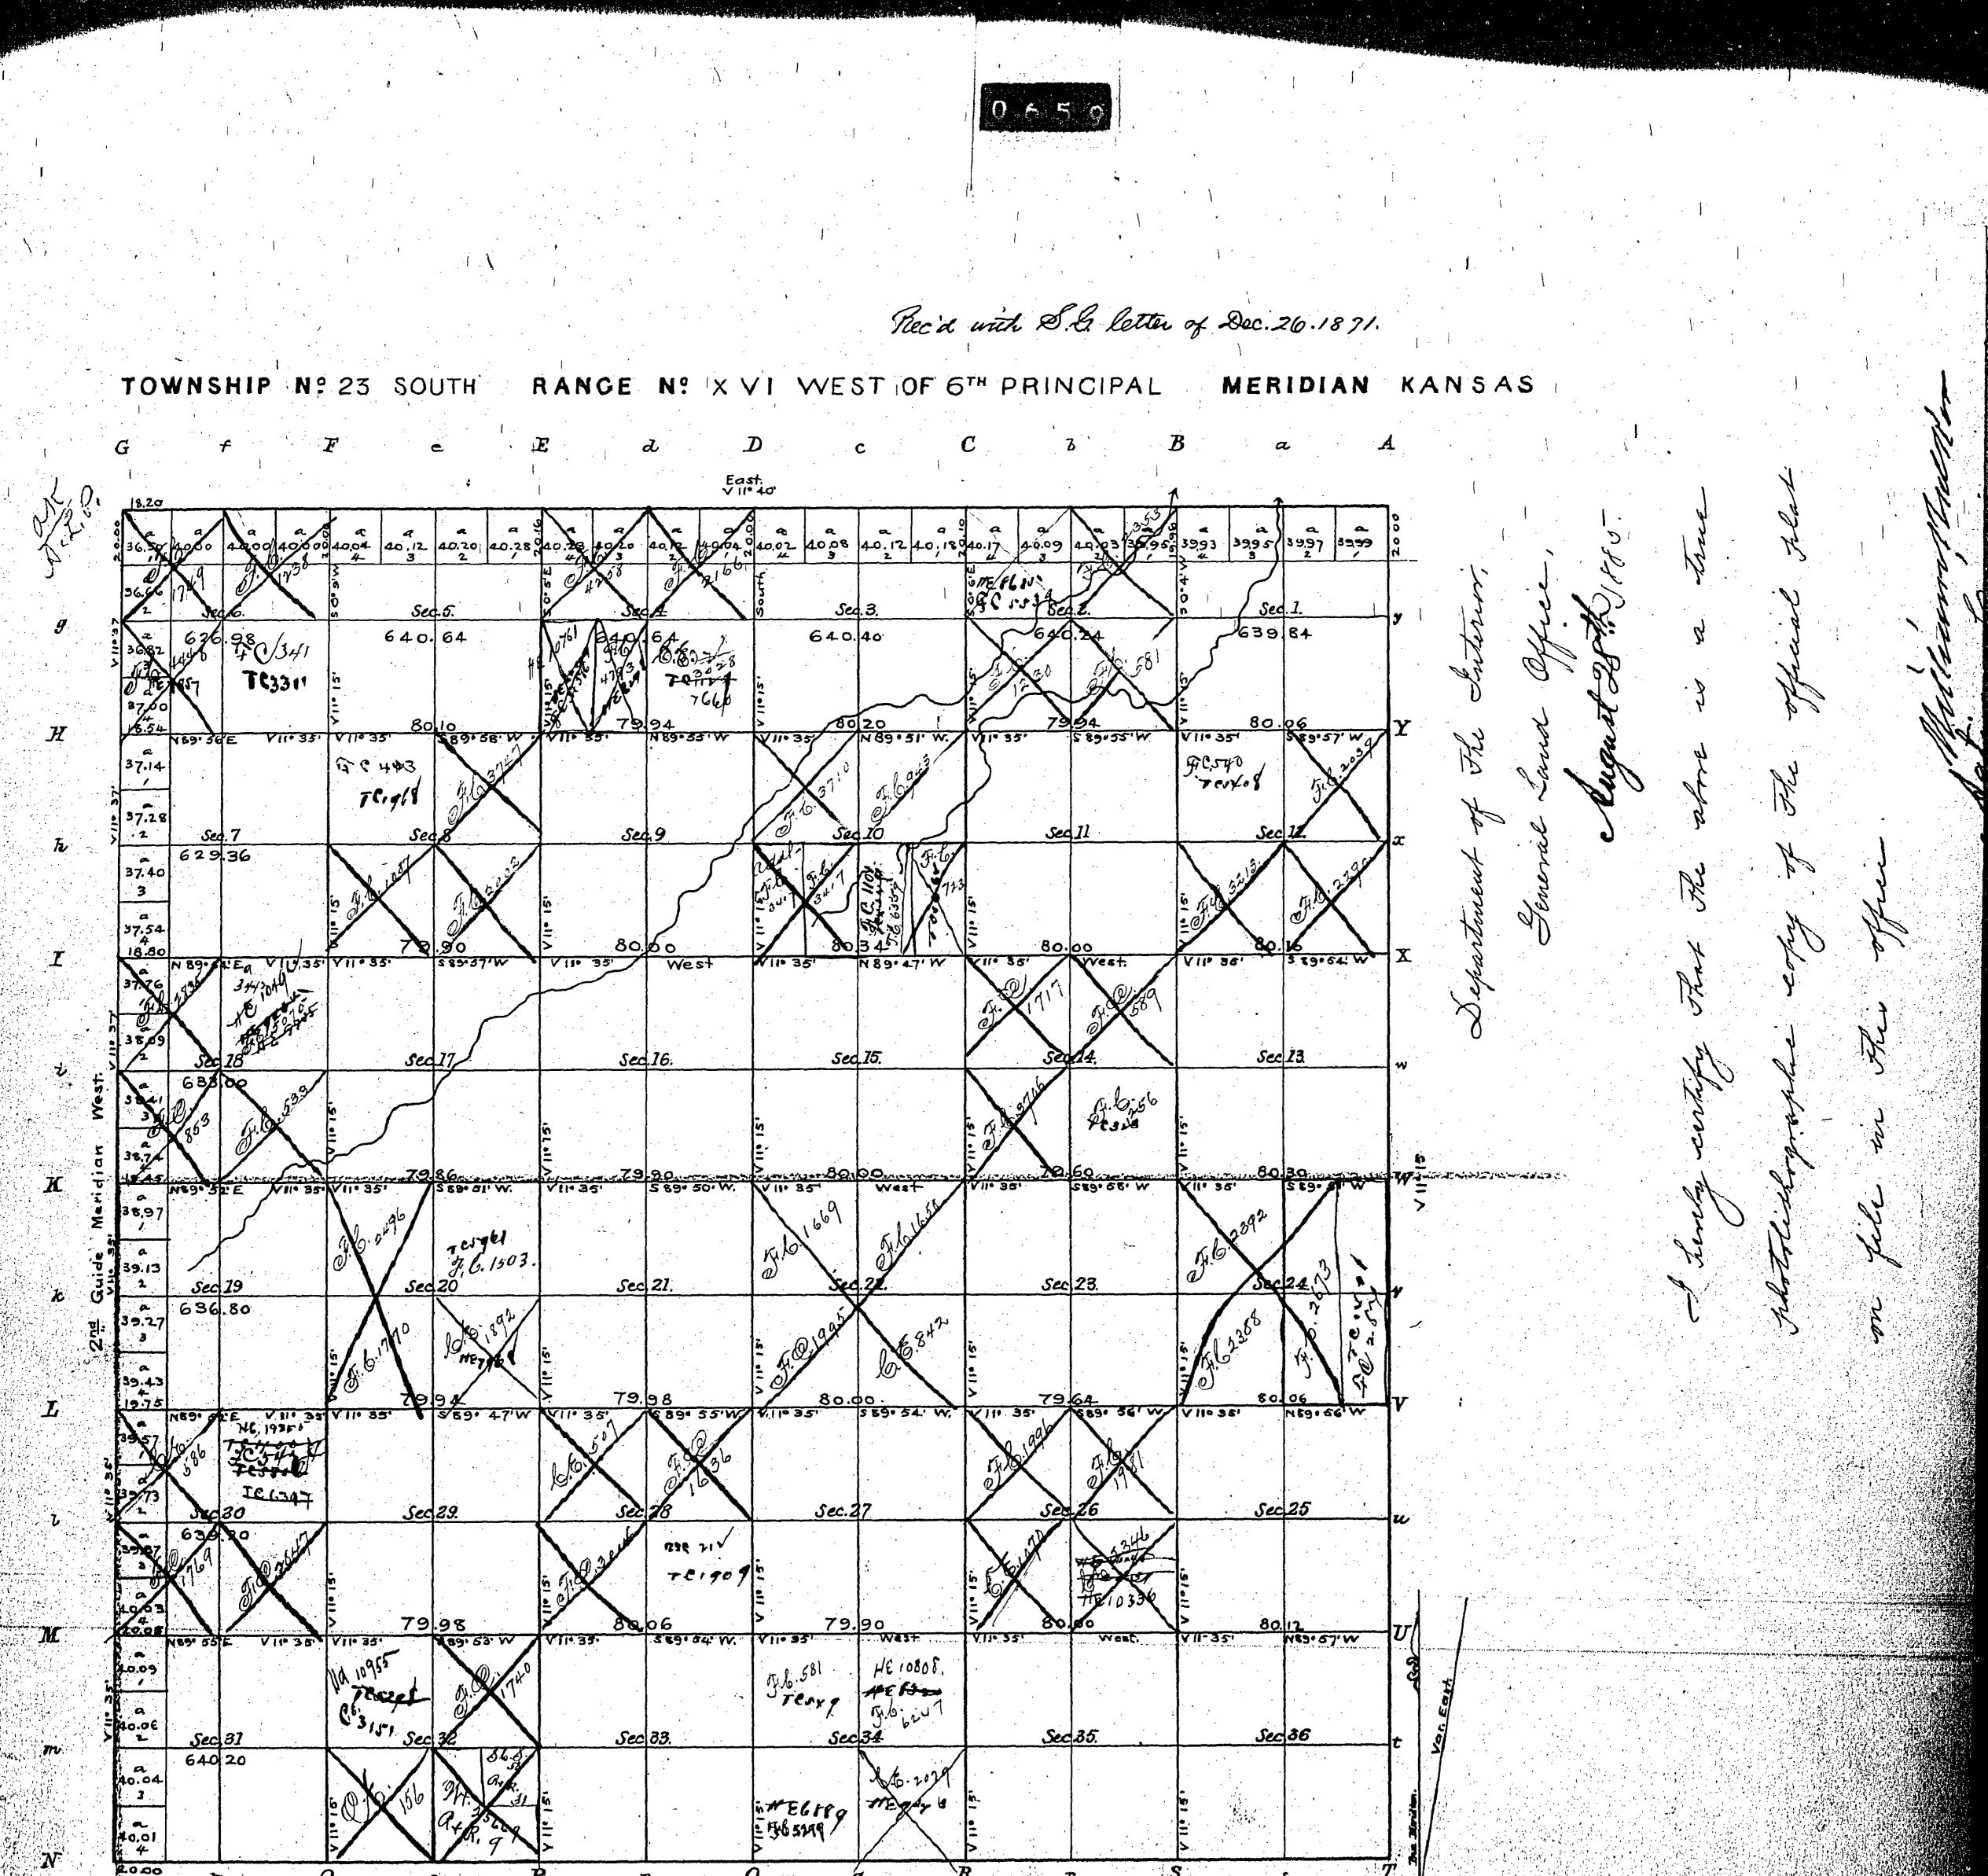

The division will result in 24,213-D2 to authorize 154.94 acres in the Southwest Quarter (SW<sup>1</sup>/<sub>4</sub>) of Section 7, Township 23 South, Range 16 West, (7-23-16W) with 92 acre-feet (AF) at a rate of 330 gallons per minute (gpm), from one(1) well. The requested reduction to File No. 36,456, will authorize the same 154.94 acres with 75 AF at a rate of 250 gpm from one(1) well. This reduction in place of use would result in an irrigation ratio of 0.48 AF per acre and no quantity reduction is needed. The referenced files have a combined total is 167 AF resulting in an irrigation ratio of 1.07 AF per acre. Slightly more than 1.06 AF which is the 50% chance irrigation value per K.A.R. 5-5-12, Net irrigation requirements for Pawnee County. Together it appears the reduction complies with K.A.R. 5-3-23, *Maximum reasonable annual quantity approvable for irrigation use for an application for change in place of use and a request to reduce a water right: exceptions.* The place of use reduction for File No. 36,456 will be incorporated into the documents for the change in point of diversion.

The changes in point of diversion proposes each well to overlap by the creation of a battery of two(2) wells that are 225 feet apart per their actual locations. The source of supply for each well has been determined to be the Undifferentiated Kansan / Nebraskan (Code 180). The source of supply will remain as determined. The proposed battery of two(2) wells are paper only changes to authorize a geographic center in Lot 3 of (7-23-16W) approximately 1,936 feet North and 5,152 feet West of the Southeast corner of said section. The proposed point meets the requirement of K.A.R. 5-25-2a, *Change in point of diversion*.

There are four (4) irrigation wells located within one-half ( $\frac{1}{2}$ ) mile of the proposed geographic center. The nearest well is 1,321 feet away indicating the proposed appears to comply with K.A.R. 5-25-2, *Well Spacing*. As the wells are proposed to operate as they have been it would appear the well to well spacing is sufficient to prevent impairment.