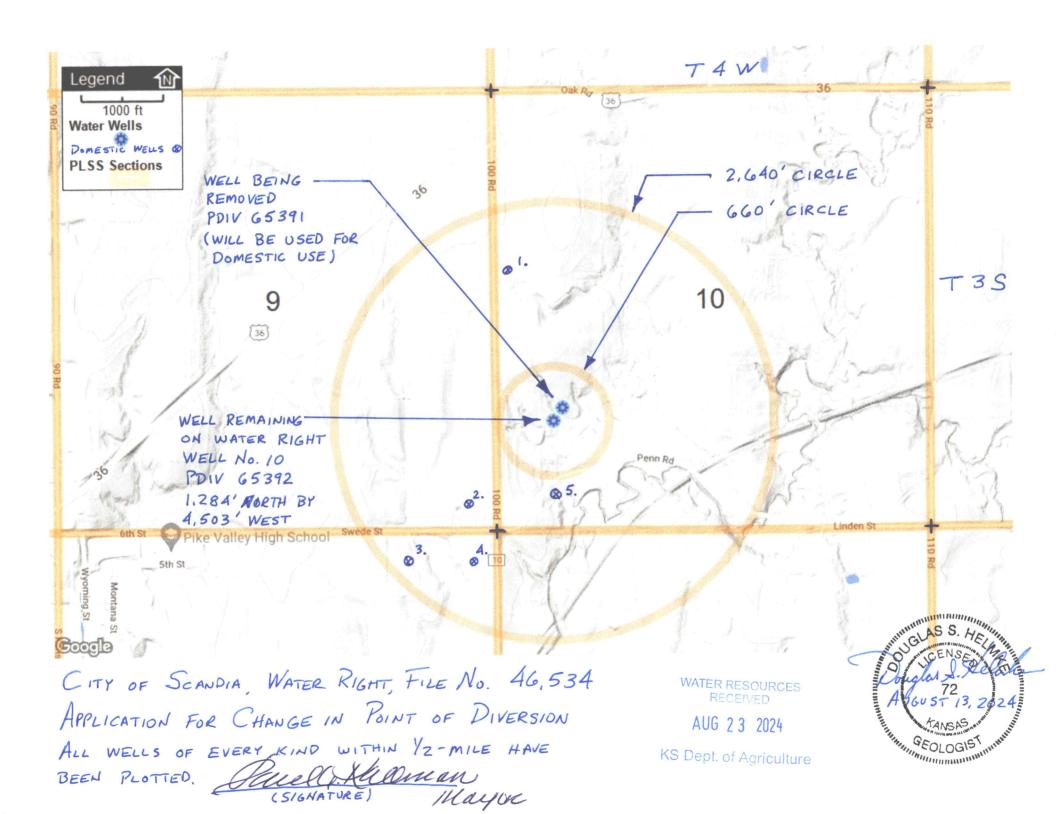

1. Application is hereby made for approval of the Chief Engineer to change the

|     |                                                      | Place of Use                                      |                                                                                |                                     |
|-----|------------------------------------------------------|---------------------------------------------------|--------------------------------------------------------------------------------|-------------------------------------|
|     | (Check one or more)                                  | Point of Diversion                                |                                                                                |                                     |
|     |                                                      | Use Made of Water                                 |                                                                                |                                     |
|     |                                                      |                                                   |                                                                                |                                     |
|     |                                                      |                                                   | 46,534                                                                         |                                     |
| 2.  | Name of applicant:                                   | CITY OF SCA                                       | NDIA                                                                           |                                     |
|     | Address:                                             | P.O. Box 10                                       | 9                                                                              |                                     |
|     | City, State and Zip:                                 | SCANDIA, K                                        | ANSAS 66966-01                                                                 | 09                                  |
|     | Phone Number: (785)                                  | 335-2561                                          | E-mail address:                                                                |                                     |
|     | What is your relationship                            | o to the water right; 🔀 owner                     | tenant agent other? If othe                                                    | r, please explain                   |
|     | Name of water use corre                              | espondent:5                                       | AME AS ABOVE                                                                   |                                     |
|     |                                                      |                                                   |                                                                                | ,                                   |
|     | Address:                                             |                                                   |                                                                                |                                     |
|     | City, State and Zip:                                 |                                                   |                                                                                |                                     |
|     | Phone Number: ()                                     |                                                   | E-mail address:                                                                | (                                   |
| 3.  | The change(s) proposed                               | I herein are desired for the fol                  | lowing reasons (please be specific):                                           | S. HELMAN                           |
|     | ONLY ONE (                                           | 1) WELL IS NEEL                                   | DED FOR PUBLIC WATER                                                           | 2 JULI GLANNEN SED                  |
|     | SUPPLY SYSTE                                         | EM PURPOSES.                                      |                                                                                |                                     |
|     |                                                      |                                                   | A                                                                              |                                     |
|     | WELL (was) (W                                        | LDE) completed by ON                              | AUGUST 2, 2000.<br>(Date)                                                      | THE HAND HAND                       |
|     |                                                      |                                                   |                                                                                | AUST 1210                           |
| Fo  | or Office Use Only:                                  |                                                   |                                                                                | KIN 8/27/24                         |
| F.C | O. <u>3</u> GMD - Meets<br>ode <u>CL7</u>            | K.A.R. 5-5-1 (YES/ NO) Use<br>Fee \$_/00 TR #     | MUN Source GY S County RP                                                      | By Date 0121124<br>29 Check # 21235 |
| L   |                                                      |                                                   |                                                                                | 8/27/2024                           |
|     |                                                      |                                                   | DOUGLAS S. HELMKE, P.G.                                                        | KAnderson                           |
| DW  | VR 1-126 (Revised 06) 76/20<br>including application | 544 correspondence,<br>acknowledgment letter, to: | KANSAS RURAL WATER ASSN.<br>6847 SE 29TH STREET<br>TECUMSEH, KANSAS 66542-9571 | ted by:                             |