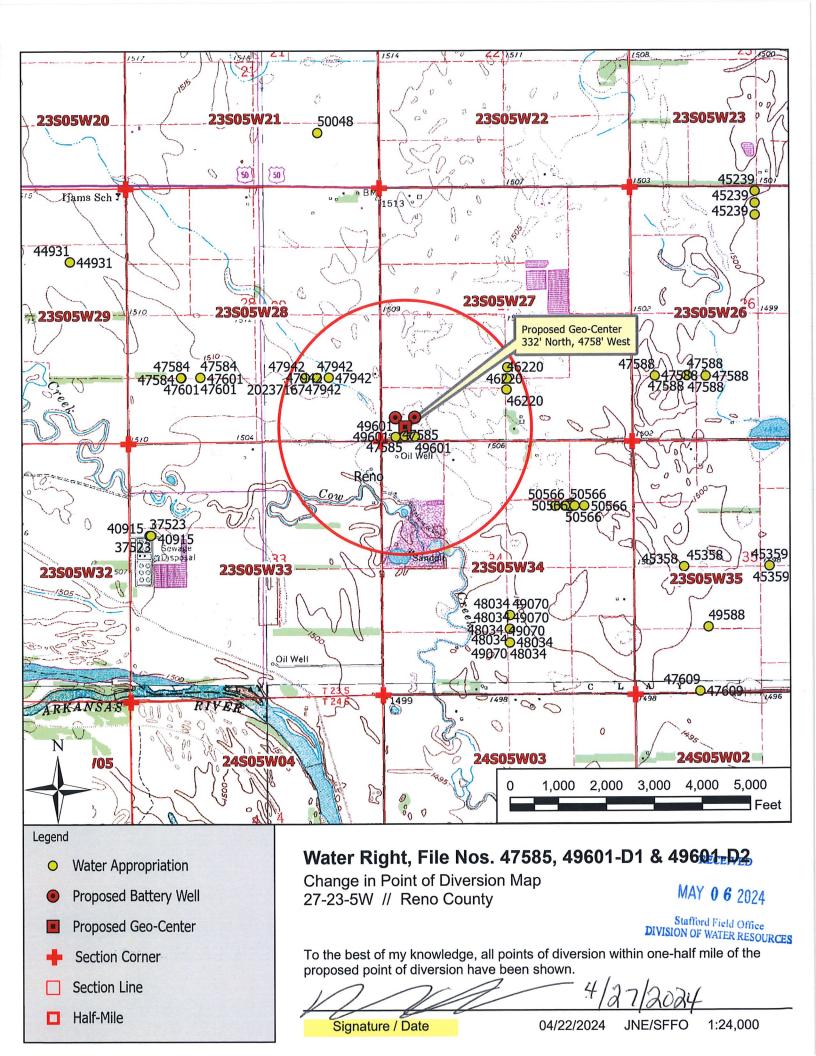

Check # 21098

Receipt Date

For Office Use Only: Code TR#

| _   | Procently author                                                                                                    | rized point of                     | diversion: Geo Center                                 |                 |                                 |                 |               |  |  |  |
|-----|---------------------------------------------------------------------------------------------------------------------|------------------------------------|-------------------------------------------------------|-----------------|---------------------------------|-----------------|---------------|--|--|--|
| 5.  |                                                                                                                     |                                    |                                                       | CVA             | 0                               | 0)4/            | 0 1           |  |  |  |
|     | one in the                                                                                                          | <u> </u>                           | Quarter of the                                        | SVV             | Quarter of the                  | SVV             | Quarter       |  |  |  |
|     |                                                                                                                     |                                    | , Township                                            |                 |                                 |                 |               |  |  |  |
|     |                                                                                                                     |                                    | unty, Kansas, <u>138</u>                              |                 |                                 |                 |               |  |  |  |
|     |                                                                                                                     |                                    | Authorized Quantity _                                 |                 |                                 |                 |               |  |  |  |
|     |                                                                                                                     |                                    | No. <u>14</u> GP                                      |                 |                                 |                 | •             |  |  |  |
|     |                                                                                                                     |                                    | ⊠This point will be change<br>(Complete only if chang |                 |                                 |                 |               |  |  |  |
|     |                                                                                                                     |                                    | Quarter of the                                        |                 |                                 |                 |               |  |  |  |
|     | of Section                                                                                                          | 27                                 | , Township                                            | 23              | Quarter of the                  | 5               | Quarter       |  |  |  |
|     |                                                                                                                     |                                    | unty, Kansas, <u>332</u>                              |                 |                                 |                 |               |  |  |  |
|     |                                                                                                                     |                                    | Proposed Quantity                                     |                 |                                 |                 |               |  |  |  |
|     |                                                                                                                     |                                    | ☐ Geo Center List o                                   |                 |                                 |                 |               |  |  |  |
| L   | 11113 polititis. [] 7                                                                                               | taattoriai vven                    |                                                       | ther water rigi | its that will use this point    | 47 303 & 4900 T | -02           |  |  |  |
| 6.  | Presently author                                                                                                    | ized point of                      | diversion: BATT 1 of 4                                | Wells (New V    | Vell) (NW Well)                 |                 |               |  |  |  |
| ٥.  |                                                                                                                     |                                    | Quarter of the                                        |                 |                                 |                 | Ouerter       |  |  |  |
|     |                                                                                                                     |                                    | , <del>Quarter of the</del><br>, <del>Township</del>  |                 |                                 |                 |               |  |  |  |
|     |                                                                                                                     |                                    | unty, Kansas,                                         |                 |                                 |                 |               |  |  |  |
|     |                                                                                                                     |                                    | Authorized Quantity _                                 |                 |                                 |                 |               |  |  |  |
| - 1 |                                                                                                                     |                                    |                                                       |                 |                                 |                 |               |  |  |  |
|     | (DWR use only: Computer ID No GPS feet North feet West)  This point will not be changed                             |                                    |                                                       |                 |                                 |                 |               |  |  |  |
|     | Proposed point of diversion: (Complete only if change is requested or if existing point is better described by GPS) |                                    |                                                       |                 |                                 |                 |               |  |  |  |
|     |                                                                                                                     |                                    |                                                       |                 |                                 |                 |               |  |  |  |
|     |                                                                                                                     |                                    | Quarter of the<br>, Township                          |                 |                                 |                 |               |  |  |  |
|     | in Peno                                                                                                             | Col                                | , rownship                                            | foot North      | South, Range                    | Southoost corns | VVESI,        |  |  |  |
|     | Proposed Pate                                                                                                       | COL                                | unty, Kansas, <u>524</u><br>Proposed Quantity         | _ leet North _  | Proposed well death             | (fact)          | o section.    |  |  |  |
|     |                                                                                                                     |                                    | Geo Center List of                                    |                 |                                 |                 |               |  |  |  |
| L   | тпо роппа. П                                                                                                        | taditional vven                    |                                                       | iner water rigi | its that will use this point    | 47303 & 49001-  | - <u>DZ</u> . |  |  |  |
| 7.  | The changes here                                                                                                    | in are desired                     | for the following reasons                             | s?              |                                 |                 |               |  |  |  |
|     | (please be specific)                                                                                                | ) <u>Adding a 3<sup>rd</sup> a</u> | and 4th well to reduce                                |                 | North                           | 100 ECETVED     |               |  |  |  |
|     | stress on the curre                                                                                                 | nt wells.                          |                                                       | 300             | 200 100 0                       |                 | 300           |  |  |  |
|     | 1000                                                                                                                |                                    |                                                       | E               | <u> </u>                        | 00              | e cs          |  |  |  |
| 8.  | If a well, is the test                                                                                              | hole log attach                    | ed? 🗌 Yes 🔀 No                                        | E               |                                 | MAI             | Id OF OURCES  |  |  |  |
|     |                                                                                                                     | J                                  |                                                       | 200             | -1/+ 1 + 1 =                    | Stafford 11.4   | IN OFFICES    |  |  |  |
| 9.  | The change(s) (was                                                                                                  | s)(will be) comp                   | oleted by?                                            | E               | -/ =                            | WISION OF       | \=            |  |  |  |
|     | As soon as possible                                                                                                 | е                                  |                                                       | 100             | $I_{1} + I_{1} + I_{2} = I_{2}$ | 1 + 1 +         | 100           |  |  |  |
|     |                                                                                                                     |                                    |                                                       | 1               |                                 |                 | 1             |  |  |  |
| 10. | If the point of divers                                                                                              |                                    |                                                       | E               | <u>.</u>                        |                 | . 3           |  |  |  |
|     | (a) What are you                                                                                                    | going to do with                   | the old well?                                         | West 0          | #dun mdun mdos <b>\$</b> 0      | գրութույրութու  | O East        |  |  |  |
|     | N/A Adding wells to                                                                                                 | the hattery                        |                                                       | <u> </u>        |                                 |                 | 4             |  |  |  |
|     |                                                                                                                     |                                    |                                                       | 100             | <b>-</b> 1 + 1 + 1 = 1          | 1 + 1 +         | 100           |  |  |  |
|     | (b) When will this                                                                                                  | be done? <u>N/A</u>                |                                                       | E               |                                 |                 |               |  |  |  |
|     |                                                                                                                     |                                    |                                                       | . <u>.</u> E    |                                 |                 | <b>/</b> ]    |  |  |  |
| 11. | Groundwater Mana                                                                                                    |                                    | recommendation attached                               | J? 200 €        | -141+1=                         | +   +/          | 200           |  |  |  |

13a. If the proposed point of diversion will be relocated more than 300 feet but within 2,640 feet of the existing point of diversion, attach a topographic map or according point of diversion, attach a topographic map or according to the existing point of diversion will be relocated within a 300 foot radius of the existing point of diversion, indicate its location on the diagram shown above in relation to the existing point of the existing po of the proposed point of diversion and the names and mailing addresses of the owners. For surface water sources, show the names and addresses of the landowner(s) one-half mile downstream and one-half mile upstream from your property lines

diversion. The proposed point of diversion must be located within the circle shown above. (PLEASE NOTE: The "X" in center of diagram above represents the presently authorized point of diversion.)

0 South