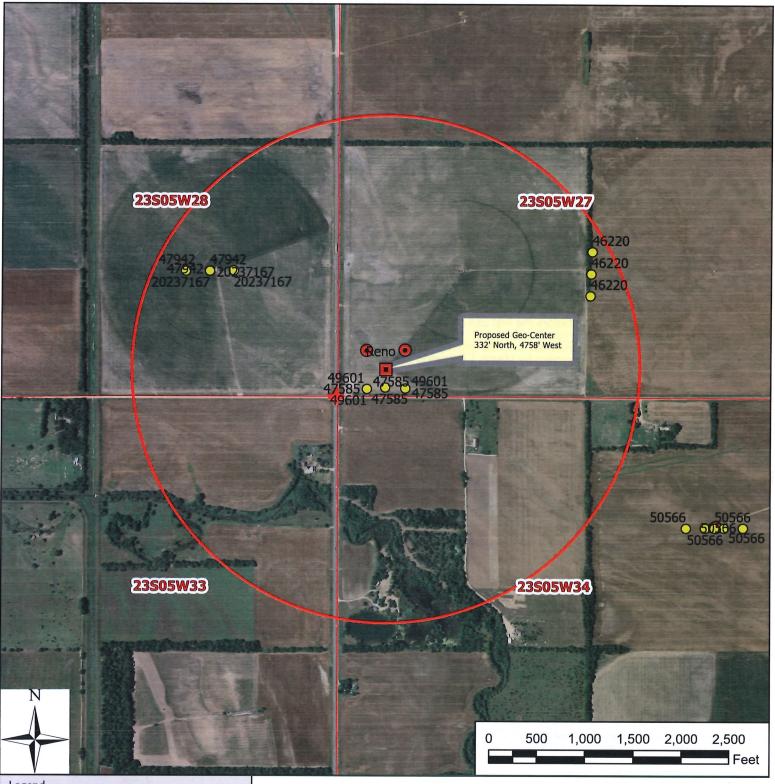

Check # 21098

Receipt Date

For Office Use Only: Code TR#

| _   | Procently author                                                                                                    | rized point of                     | diversion: Geo Center                                 |                 |                                 |                 |               |  |  |  |
|-----|---------------------------------------------------------------------------------------------------------------------|------------------------------------|-------------------------------------------------------|-----------------|---------------------------------|-----------------|---------------|--|--|--|
| 5.  |                                                                                                                     |                                    |                                                       | CVA             | 0                               | 0)4/            | 0 1           |  |  |  |
|     | one in the                                                                                                          | <u> </u>                           | Quarter of the                                        | SVV             | Quarter of the                  | SVV             | Quarter       |  |  |  |
|     |                                                                                                                     |                                    | , Township                                            |                 |                                 |                 |               |  |  |  |
|     |                                                                                                                     |                                    | unty, Kansas, <u>138</u>                              |                 |                                 |                 |               |  |  |  |
|     |                                                                                                                     |                                    | Authorized Quantity _                                 |                 |                                 |                 |               |  |  |  |
|     |                                                                                                                     |                                    | No. <u>14</u> GP                                      |                 |                                 |                 | •             |  |  |  |
|     |                                                                                                                     |                                    | ⊠This point will be change<br>(Complete only if chang |                 |                                 |                 |               |  |  |  |
|     |                                                                                                                     |                                    | Quarter of the                                        |                 |                                 |                 |               |  |  |  |
|     | of Section                                                                                                          | 27                                 | , Township                                            | 23              | Quarter of the                  | 5               | Quarter       |  |  |  |
|     |                                                                                                                     |                                    | unty, Kansas, <u>332</u>                              |                 |                                 |                 |               |  |  |  |
|     |                                                                                                                     |                                    | Proposed Quantity                                     |                 |                                 |                 |               |  |  |  |
|     |                                                                                                                     |                                    | ☐ Geo Center List o                                   |                 |                                 |                 |               |  |  |  |
| L   | 11113 polititis. [] 7                                                                                               | taattoriai vven                    |                                                       | ther water rigi | its that will use this point    | 47 303 & 4900 T | -02           |  |  |  |
| 6.  | Presently author                                                                                                    | ized point of                      | diversion: BATT 1 of 4                                | Wells (New V    | Vell) (NW Well)                 |                 |               |  |  |  |
| ٥.  |                                                                                                                     |                                    | Quarter of the                                        |                 |                                 |                 | Ouerter       |  |  |  |
|     |                                                                                                                     |                                    | , <del>Quarter of the</del><br>, <del>Township</del>  |                 |                                 |                 |               |  |  |  |
|     |                                                                                                                     |                                    | unty, Kansas,                                         |                 |                                 |                 |               |  |  |  |
|     |                                                                                                                     |                                    | Authorized Quantity _                                 |                 |                                 |                 |               |  |  |  |
| - 1 |                                                                                                                     |                                    |                                                       |                 |                                 |                 |               |  |  |  |
|     | (DWR use only: Computer ID No GPS feet North feet West)  This point will not be changed                             |                                    |                                                       |                 |                                 |                 |               |  |  |  |
|     | Proposed point of diversion: (Complete only if change is requested or if existing point is better described by GPS) |                                    |                                                       |                 |                                 |                 |               |  |  |  |
|     |                                                                                                                     |                                    |                                                       |                 |                                 |                 |               |  |  |  |
|     |                                                                                                                     |                                    | Quarter of the<br>, Township                          |                 |                                 |                 |               |  |  |  |
|     | in Peno                                                                                                             | Col                                | , rownship                                            | foot North      | South, Range                    | Southoost corns | VVESI,        |  |  |  |
|     | Proposed Pate                                                                                                       | COL                                | unty, Kansas, <u>524</u><br>Proposed Quantity         | _ leet North _  | Proposed well death             | (fact)          | o section.    |  |  |  |
|     |                                                                                                                     |                                    | Geo Center List of                                    |                 |                                 |                 |               |  |  |  |
| L   | тпо роппа. П                                                                                                        | taditional vven                    |                                                       | iner water rigi | its that will use this point    | 47303 & 49001-  | - <u>DZ</u> . |  |  |  |
| 7.  | The changes here                                                                                                    | in are desired                     | for the following reasons                             | s?              |                                 |                 |               |  |  |  |
|     | (please be specific)                                                                                                | ) <u>Adding a 3<sup>rd</sup> a</u> | and 4th well to reduce                                |                 | North                           | 100 ECETVED     |               |  |  |  |
|     | stress on the curre                                                                                                 | nt wells.                          |                                                       | 300             | 200 100 0                       |                 | 300           |  |  |  |
|     | 1000                                                                                                                |                                    |                                                       | E               | <u> </u>                        | 00              | e cs          |  |  |  |
| 8.  | If a well, is the test                                                                                              | hole log attach                    | ed? 🗌 Yes 🔀 No                                        | E               |                                 | MAI             | Id OF OURCES  |  |  |  |
|     |                                                                                                                     | J                                  |                                                       | 200             | -1/+ 1 + 1 =                    | Stafford 11.4   | IN OFFICES    |  |  |  |
| 9.  | The change(s) (was                                                                                                  | s)(will be) comp                   | oleted by?                                            | E               | -/ =                            | WISION OF       | \=            |  |  |  |
|     | As soon as possible                                                                                                 | е                                  |                                                       | 100             | $I_{1} + I_{1} + I_{2} = I_{2}$ | 1 + 1 +         | 100           |  |  |  |
|     |                                                                                                                     |                                    |                                                       | 1               |                                 |                 | 1             |  |  |  |
| 10. | If the point of divers                                                                                              |                                    |                                                       | E               | <u>.</u>                        |                 | . 3           |  |  |  |
|     | (a) What are you                                                                                                    | going to do with                   | the old well?                                         | West 0          | #dun mdun mdos <b>\$</b> 0      | գրութույրութու  | O East        |  |  |  |
|     | N/A Adding wells to                                                                                                 | the hattery                        |                                                       | <u> </u>        |                                 |                 | 4             |  |  |  |
|     |                                                                                                                     |                                    |                                                       | 100             | <b>-</b> 1 + 1 + 1 = 1          | 1 + 1 +         | 100           |  |  |  |
|     | (b) When will this                                                                                                  | be done? <u>N/A</u>                |                                                       | E               |                                 |                 |               |  |  |  |
|     |                                                                                                                     |                                    |                                                       | . <u>.</u> E    |                                 |                 | <b>/</b> ]    |  |  |  |
| 11. | Groundwater Mana                                                                                                    |                                    | recommendation attached                               | J? 200 €        | -141+1=                         | +   +/          | 200           |  |  |  |

13a. If the proposed point of diversion will be relocated more than 300 feet but within 2,640 feet of the existing point of diversion, attach a topographic map or according point of diversion, attach a topographic map or according to the existing point of diversion will be relocated within a 300 foot radius of the existing point of diversion, indicate its location on the diagram shown above in relation to the existing point of the existing po of the proposed point of diversion and the names and mailing addresses of the owners. For surface water sources, show the names and addresses of the landowner(s) one-half mile downstream and one-half mile upstream from your property lines

diversion. The proposed point of diversion must be located within the circle shown above. (PLEASE NOTE: The "X" in center of diagram above represents the presently authorized point of diversion.)

0 South