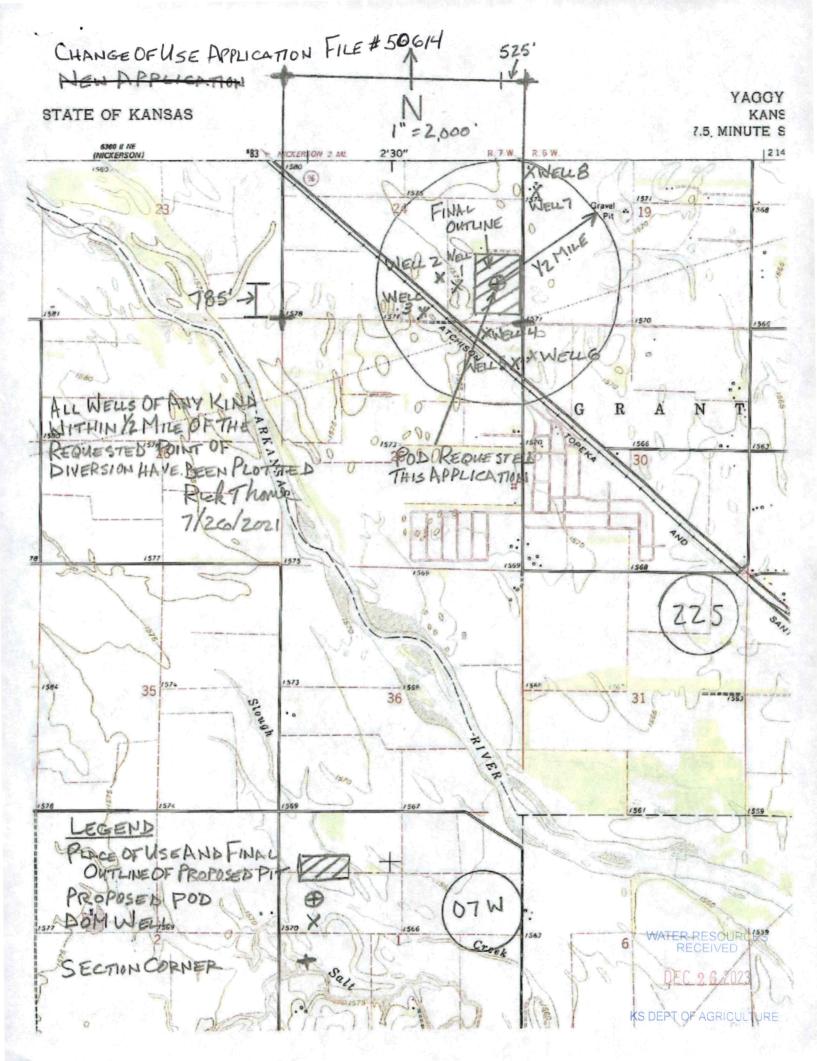

Paragraph Nos. 1, 2, 3, 4 & 8 must be completed. Complete all other applicable portions. A topographic map or detailed plat showing the authorized and proposed points(s) of diversion and /or place of use must accompany this application.

| 1. | Application is hereby made for approval of the Chief Engineer to change the                                  | WATER RESOURCES<br>RECEIVED |
|----|--------------------------------------------------------------------------------------------------------------|-----------------------------|
|    | ☐ Place of Use                                                                                               | DEC 26 2023                 |
|    | (Check one or more) Point of Diversion                                                                       | 12:24                       |
|    | Use Made of Water                                                                                            | KS DEPT OF AGRICULTURE      |
|    | File No. 50614                                                                                               |                             |
| 2. | Name of applicant: BOB BERGKAMP CONST CO INC                                                                 |                             |
|    | Address: 3709 5 WEST STR                                                                                     | ·                           |
|    | City, State and Zip: WICHITA KS 67217                                                                        |                             |
|    | Phone Number: 316)5223471 E-mail address: rthome@be                                                          | rgKampconstruction, com     |
|    | What is your relationship to the water right; ☐ owner ☐ tenant ☐ agent ☐ other? If o                         | other, please explain       |
|    | Name of water use correspondent: RICHARDSCHULLER                                                             |                             |
|    | Address: 6912 W SGTH AVE NICKERSON KS 67561                                                                  |                             |
|    | City, State and Zip:                                                                                         |                             |
|    | Phone Number: (620) 921-5822 E-mail address: TICK_Schul                                                      | lereyahoo.com               |
| 3. | The change(s) proposed herein are desired for the following reasons (please be specific):                    | CHANGE OF USE               |
|    | FROM IND TO REC. ORIGINAL IND USE WAS FOR EXCAVA                                                             |                             |
|    | MATERIAL FOR KDOTKIHHICHWAY REALIGNMENT IN RENO                                                              |                             |
|    | IS COMPLETED FINAL GROUNDW ATER POND IS COMPLETED FO                                                         | R KECREATIONAL USE          |
|    | The change(s) (was) (will be) completed by                                                                   |                             |
|    |                                                                                                              |                             |
| Fo | or Office Use Only:                                                                                          | RN ALB 12/26/23             |
|    | O. 2 GMD 2 Meets K.A.R. 5-5-1 (YES / NO) Use Source G / S County<br>Dode CWU Fee \$ 300 TR # Receipt Date \2 | By Date                     |
| Ľ  |                                                                                                              |                             |
|    |                                                                                                              |                             |
|    |                                                                                                              |                             |

|       | Owne                      | r of La                                   | nd —                      | NAM                             | E:                                             | RICI         | IARI     | 5      | CHU         | 144     | ER      |             |             |       | 11    |       |        |       |                |
|-------|---------------------------|-------------------------------------------|---------------------------|---------------------------------|------------------------------------------------|--------------|----------|--------|-------------|---------|---------|-------------|-------------|-------|-------|-------|--------|-------|----------------|
|       |                           |                                           | AD                        | DRES                            | s:                                             | 69           | 12       | W      | 561         | HA      | VE 1    | NICK        | ERS         | on t  | 45 (  | 675   | 561    |       |                |
|       |                           | 7                                         |                           | NE                              | 1/4                                            |              |          | NV     | V1/4        |         |         | sv          | V1/4        |       |       | SE    | 1/4    |       | TOTAL          |
| Sec.  | Twp.                      | Range                                     | NE1/4                     | NW1/4                           | SW1/4                                          | SE1/4        | NE1/4    | NW1/4  | SW1/4       | SE1/4   | NE1/4   | NW1/4       | SW1/4       | SE1/4 | NE1/4 | NW1/4 | SW1/4  | SE1/4 | ACRES          |
| 4 :   | 225 (                     | 07W                                       |                           |                                 |                                                |              |          |        |             |         | ×       |             |             |       |       |       |        | 24    | 24.0           |
|       |                           |                                           |                           |                                 |                                                |              |          |        |             |         | 7 - 11  | <b>T</b> -, |             |       |       |       |        |       |                |
| -     |                           |                                           |                           |                                 |                                                |              |          |        |             |         |         |             |             |       |       |       |        |       |                |
|       |                           |                                           |                           |                                 |                                                |              |          |        | A 1         |         |         | -           |             |       |       |       |        |       |                |
| t any |                           | water r                                   |                           |                                 |                                                |              |          |        | ,           |         |         |             |             |       |       |       |        |       |                |
|       | Owne                      | r of La                                   |                           |                                 |                                                |              |          |        |             |         |         |             |             |       |       |       |        |       |                |
|       | _                         |                                           | AD                        | DRES                            | S:                                             |              |          |        |             |         |         |             |             |       |       |       |        |       |                |
|       |                           |                                           |                           |                                 | =1/4                                           |              |          |        | V¼          |         |         |             | V1/4        |       |       |       | E1/4   | -     | TOTAL<br>ACRES |
| Sec.  | Twp.                      | Range                                     | NE1/4                     | NW1/4                           | SW1/4                                          | SE1/4        | NE1/4    | NW¼    | SW1/4       | SE1/4   | NE1/4   | NW1/4       | SW1/4       | SE1/4 | NE1/4 | NW1/4 | SW1/4  | SE1/4 | 7101120        |
|       |                           |                                           |                           |                                 |                                                |              |          |        |             |         |         |             |             |       |       |       |        |       |                |
|       |                           |                                           |                           |                                 |                                                | - 1          |          |        |             |         |         |             |             |       |       |       |        |       |                |
|       |                           |                                           |                           |                                 |                                                |              | 11       |        |             |         |         |             |             |       |       |       |        |       |                |
|       | (If the                   | water rere are                            | more                      | than t                          | wo lan                                         | downe        | ers, att | tach a |             |         |         |             |             | )     |       | \     |        |       |                |
|       | (If the                   | ere are                                   | more at the nd —          | than to<br>place<br>- NAM       | wo lan<br>of use                               | downed be ch | ers, att | tach a | dditior     | nal she | eets as | s nece      | ssary.      |       |       | \     |        |       |                |
|       | (If the                   | ere are                                   | more at the nd —          | than to                         | wo lan<br>of use<br>IE:<br>SS:                 | downed be ch | ers, att | tach a | dditior     | nal she | eets as | s nece      | essary.     |       |       | SI    | E¼     |       | TOTAL          |
|       | (If the                   | ere are                                   | more at the nd —          | than to                         | wo lan<br>of use<br>IE:                        | downer be ch | angeo    | tach a | dditior     | nal she | eets as | s nece      | essary.     |       | NE½   |       | E¼ SW¼ | SE¼   |                |
| It is | (If the                   | ere are<br>esed that<br>er of La          | more at the nd —          | than to                         | wo lan of use IE: SS:                          | downer be ch | angeo    | tach a | dditior     | nal she | eets as | s nece      | essary.     |       | NE1/4 |       |        | SE1/4 |                |
| It is | (If the                   | ere are<br>esed that<br>er of La          | more at the nd —          | than to                         | wo lan of use IE: SS:                          | downer be ch | angeo    | tach a | dditior     | nal she | eets as | s nece      | essary.     |       | NE½   |       |        | SE1/4 |                |
| It is | (If the                   | ere are<br>esed that<br>er of La          | more at the nd —          | than to                         | wo lan of use IE: SS:                          | downer be ch | angeo    | tach a | dditior     | nal she | eets as | s nece      | essary.     |       | NE½   |       |        | SE¼   | TOTAL          |
| It is | (If the                   | ere are<br>esed that<br>er of La<br>Range | more at the nd — AD NE1/4 | than to                         | wo lan of use IE: SS: E¼ SW½                   | be ch        | ers, att | tach a | W/4 SW/4    | SE%     | NE1/4   | s nece      | w/4<br>SW/4 | SE1/4 | NE½   |       |        | SE¼   |                |
| It is | (If the                   | ere are<br>esed that<br>er of La          | more at the nd — AD NE1/4 | than to                         | wo lan of use IE: SS: E¼ SW½                   | be ch        | ers, att | tach a | W/4 SW/4    | SE%     | NE1/4   | s nece      | w/4<br>SW/4 | SE1/4 | NE½   |       |        | SE1/4 |                |
| It is | (If the spropo Owned Twp. | ere are<br>esed that<br>er of La<br>Range | more at the nd — AD NE1/4 | place NAM DRES NI NW½           | wo lan of use IE: SS: E¼ SW½                   | be ch        | NE%      | NW1/4  | W/4 SW/4    | SE%     | NE1/4   | s nece      | w/4<br>SW/4 | SE1/4 | NE½   |       |        | SE¼   |                |
| It is | (If the spropo Owned Twp. | ere are assed that er of La               | at the nd — AD NE1/4      | place NAM DRES NI NW1/4         | wo lan of use IE: SS: E¼ SW½                   | be ch        | NE%      | NW/A   | M/4<br>SW/4 | SE%     | NE%     | s nece      | w/4<br>SW/4 | SE1/4 | NE½   |       |        | SE¼   |                |
| It is | (If the spropo Owned Twp. | ere are assed that er of La               | at the nd — AD NE1/4      | place NAM DRES NI NW1/4 that co | wo lan of use IE: SS: SW4 SW4                  | be ch        | NE%      | NW1/4  | M/4<br>SW/4 | SE%     | NE%     | s nece      | w/4<br>SW/4 | SE1/4 | NE½   | NW1/4 |        | SE1/4 | TOTAL          |
| It is | (If the spropo Owned Twp. | ere are assed that er of La               | nore at the nd — AD NE½   | than to                         | wo lan of use IE: SS: E¼ SW¼  Dover th IE: SS: | be ch        | NE%      | NW1/4  | W/4         | SE1/4   | NE%     | SV NW%      | v/4<br>SW/4 | SE¼   |       | NW1/4 | SW%    |       | TOTAL          |
| It is | (If the spropo Owned Twp. | Range water of La                         | nore at the nd — AD NE½   | than to                         | wo lan of use IE: SS: E¼ SW¼  Diver th IE: SS: | be ch        | NE%      | NW1/4  | W/4         | SE1/4   | NE1/4   | SV NW/4     | N/4 SW/4    | SE¼   |       | NW¼   | SW%    |       | ACRES          |
| It is | (If the spropo Owned Twp. | Range water of La                         | nore at the nd — AD NE½   | than to                         | wo lan of use IE: SS: E¼ SW¼  Diver th IE: SS: | be ch        | NE%      | NW1/4  | W/4         | SE1/4   | NE1/4   | SV NW/4     | N/4 SW/4    | SE¼   |       | NW¼   | SW%    |       |                |
| Sec.  | (If the spropo Owned Twp. | Range water of La                         | nore at the nd — AD NE½   | than to                         | wo lan of use IE: SS: E¼ SW¼  Diver th IE: SS: | be ch        | NE%      | NW1/4  | W/4         | SE1/4   | NE1/4   | SV NW/4     | N/4 SW/4    | SE¼   |       | NW¼   | SW%    |       | ACRE           |