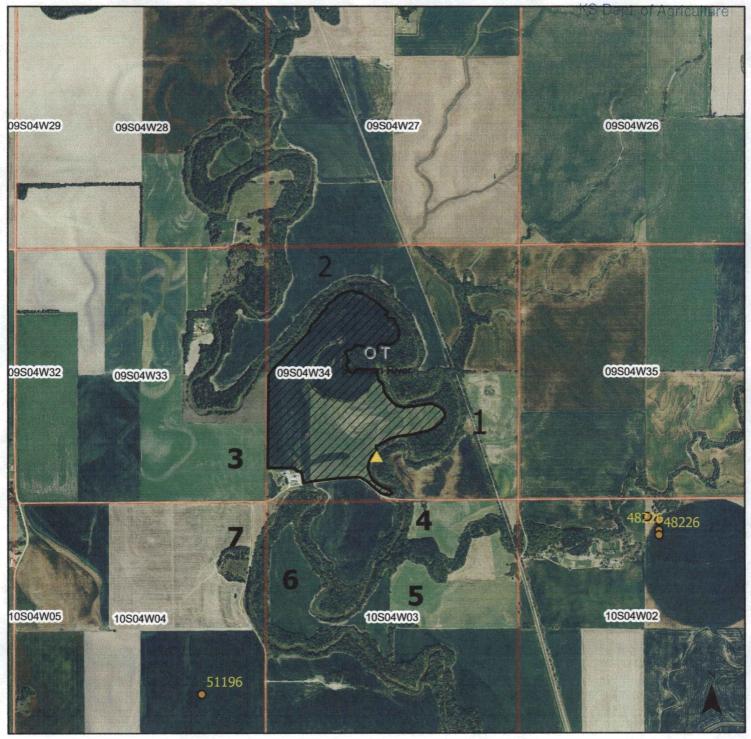

JUL 29 2024

| File No. |   |
|----------|---|
|          | - |

| 9.  | Will pesticide, fe                                                                                                                                                                                                                                                                                             | rtilizer, o                                                                                                                            | r other foreign sub                                                      | stance be      | ected into the w | ater pumped fro     | m the diver | sion work  | s?        |  |
|-----|----------------------------------------------------------------------------------------------------------------------------------------------------------------------------------------------------------------------------------------------------------------------------------------------------------------|----------------------------------------------------------------------------------------------------------------------------------------|--------------------------------------------------------------------------|----------------|------------------|---------------------|-------------|------------|-----------|--|
|     | ☑ Yes                                                                                                                                                                                                                                                                                                          | ☐ No                                                                                                                                   | If <b>yes</b> , a check valve<br>a chemigation perm                      |                |                  | safety requirements | must be met | including  |           |  |
| 10. |                                                                                                                                                                                                                                                                                                                |                                                                                                                                        | ound water, please<br>nform us of the tota                               |                |                  |                     |             | attach a   | reservoir |  |
|     | Have you made                                                                                                                                                                                                                                                                                                  | an appli                                                                                                                               | cation for a permit                                                      | for constructi | on of this dam a | and reservoir wit   | h DWR?      | ☐ Yes      | ☐ No      |  |
|     | If yes, write                                                                                                                                                                                                                                                                                                  | the Wate                                                                                                                               | er Structures permit                                                     | t number her   | e:               |                     |             |            |           |  |
| 11. | Furnish a detaile                                                                                                                                                                                                                                                                                              | ed topogr                                                                                                                              | raphic or aerial ma                                                      | o that depicts | the following in | nformation:         |             |            |           |  |
|     | The application information description                                                                                                                                                                                                                                                                        |                                                                                                                                        | e supplemented by A-D below.                                             | y a topograp   | ohic map, aeria  | I photograph or     | a detailed  | l plat sho | wing the  |  |
|     |                                                                                                                                                                                                                                                                                                                |                                                                                                                                        | ection, the section land                                                 |                |                  | and labels sho      | wing the a  | ppropriate | section,  |  |
|     | described in                                                                                                                                                                                                                                                                                                   | Item No                                                                                                                                | roposed point(s) of<br>b. 5 of the application<br>east corner of section | on, showing    |                  |                     |             |            |           |  |
|     | (C) The location                                                                                                                                                                                                                                                                                               | (C) The location of the proposed place of use identified by crosshatching,                                                             |                                                                          |                |                  |                     |             |            |           |  |
|     | (D) For Groundwater Use, the location of any existing water wells of any kind within ½ mile of the proposed well or wells and indicate for each well its type of use and the name and mailing address of the property owner or owners, (If there are no wells within ½ mile, please indicate that on the map.) |                                                                                                                                        |                                                                          |                |                  |                     |             |            |           |  |
|     |                                                                                                                                                                                                                                                                                                                | For Surface Water Use, the names and addresses of the landowner(s) ½ mile downstream and ½ mile upstream from your property lines, and |                                                                          |                |                  |                     |             |            |           |  |
|     |                                                                                                                                                                                                                                                                                                                |                                                                                                                                        | posed or existing or pose of storing, co                                 |                |                  | nals, pipelines, p  | ower hous   | es, and a  | ny other  |  |
| 12. |                                                                                                                                                                                                                                                                                                                | vide dept                                                                                                                              | rnish copies of the the to the static water                              |                |                  |                     |             |            |           |  |
|     | Well location                                                                                                                                                                                                                                                                                                  | as show                                                                                                                                | n in Item No. 5                                                          | (A)            | (B)              | (C)                 | (D)         | 1          | (E)       |  |
|     |                                                                                                                                                                                                                                                                                                                |                                                                                                                                        | Date drilled                                                             |                | 72               |                     |             | _          |           |  |
|     |                                                                                                                                                                                                                                                                                                                | Tot                                                                                                                                    | al depth of well                                                         |                |                  | -                   |             |            |           |  |
|     | De                                                                                                                                                                                                                                                                                                             | epth to st                                                                                                                             | atic water level                                                         |                | -                | -                   |             |            |           |  |
| 13  | The owner(s) of                                                                                                                                                                                                                                                                                                | the noin                                                                                                                               | t of diversion, if oth                                                   | er than the a  | nnlicant is:     |                     |             |            |           |  |
|     |                                                                                                                                                                                                                                                                                                                |                                                                                                                                        | 82 N. 120th F                                                            |                |                  | 36                  |             |            |           |  |
|     |                                                                                                                                                                                                                                                                                                                |                                                                                                                                        |                                                                          |                | ress, and phone) |                     |             |            |           |  |
|     |                                                                                                                                                                                                                                                                                                                |                                                                                                                                        |                                                                          |                |                  |                     |             |            |           |  |
|     |                                                                                                                                                                                                                                                                                                                | -5                                                                                                                                     |                                                                          | (name, add     | ress, and phone) |                     |             |            |           |  |