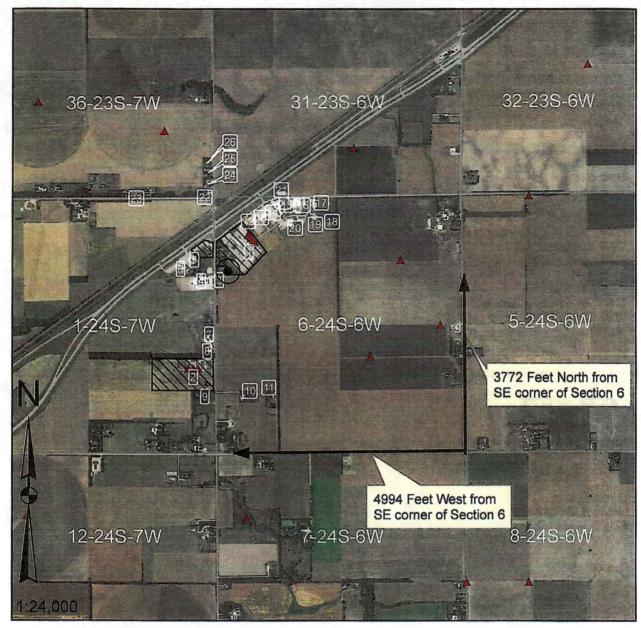

## Application Map - File No. \_\_\_\_\_

I declare that all water wells or diversion sites using the same source of supply and within 1/2 mile of the proposed point of diversion have been plotted on the application map.

#### Well owners within ½ mile

- Industrial Well Water Right No. 46228 Battery of 2 Wells Applicant's Stutzman Greenhouse – Attn: Ben Miller 6709 W. HWY 61 Hutchinson, KS 67505
- Industrial Well Water Right No. 46227 Battery of 2 Wells Applicant's Stutzman Greenhouse – Attn: Ben Miller 6709 W. HWY 61 Hutchinson, KS 67505
- Domestic Well Vernon J. Miller Rev. Trust 5002 S. Dean Rd. Hutchinson, KS 67501
- Domestic Well Center Amish Mennonite Church c/o Keith Miller 7611 W. Morgan Ave. Hutchinson, KS 67501
- Domestic Well
   D & K Properties of Kansas, LLC
   6803 W. HWY 61
   Hutchinson, KS 67501
- Domestic Well
   Nisly & Company Real Estate, LLC
   P.O. Box 93
   Partridge, KS 67566
- Domestic Well Nathan L. & Marjean K. Nisly 5307 S. Dean Rd. Hutchinson, KS 67501
- 8) Domestic Well Melvin H. & Clara Mae Nisly 5217 S. Dean Rd. Hutchinson, KS 67501-9104
- 9) Domestic Well David & Sara Jenkins 5715 S. Dean Rd. Hutchinson, KS 67501-9128
- Domestic Well James Ivan & Janet Shetler 5600 S. Dean Rd. Hutchinson, KS 67501
- Domestic Well Norman & Roda Yutzy Trust 5907 W. Long View Rd. Hutchinson, KS 67501
- 12) Domestic Well Galen & Lori Ropp 3720 Pleasant Grove Rd. Croton, KY 42217
- 13) Domestic Well Austin & Linda Miller 5916 W. Trail West Rd. Hutchinson, KS 67501