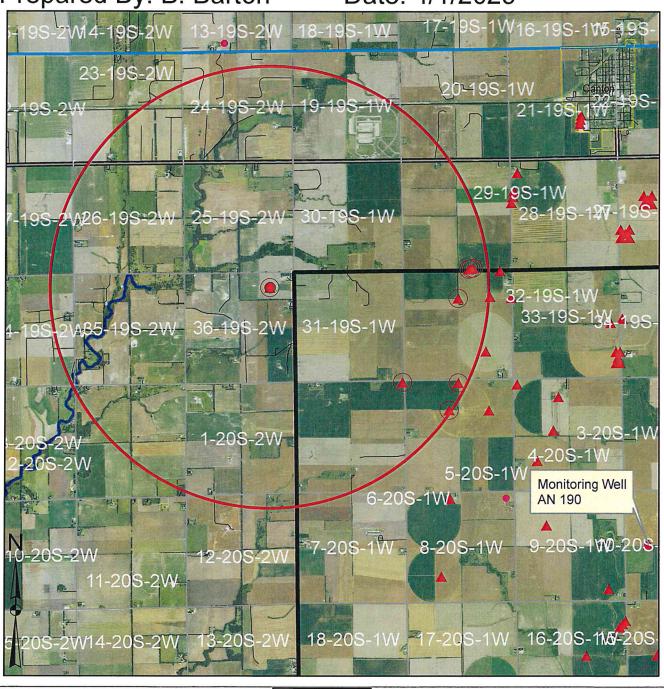

### Nearby Water Rights

No appropriated wells were found to be within a half mile of the proposed point of diversion. Eleven (11) domestic wells were found to be within one-half ( $\frac{1}{2}$ ) mile of the proposed point of diversion. The nearest prior appropriated well (File No. 18,756) was found to be  $^{1.75}$  miles away. The nearest domestic well was found to be roughly  $^{930}$  feet away and is the applicants own domestic well. Three (3) comments were received from some of the nearby well-owners that were notified. The major concern appears to be the impact the application may have on the nearby domestic wells and if the aquifer can support a commercial extraction. The application complies with K.A.R. 5-22-2 and there appears to be adequate spacing to prevent impairment.

Review completed for new app submitted by Cris Ratzlaff for one well for 4.498 AF at 99 GPM for industrial use on a Chicken Farm Operation in McPherson County. Two nearby domestic well owners (Koehn and Nightingale) submitted written responses with concerns/ opposition to the application due to limited aquifer and potential impacts to their shallow domestic wells. DWR also received call from Connor Davis, who was not originally notified by DWR. Davis did not submit written comments. Item #8 - Meets safe yield - area is under appropriated by 453.04 acre-feet with this app.

Item #9 - Complies with well spacing requirements of 660 ft to domestic wells and 1320 ft to permitted wells for a single well.

Item #10(c) - 4.498 acre-feet for 20,000 hens chicken farm operation in McPherson Co., 9 gallons per day per 100 hens plus additional quantity for daily operations cooling and cleaning. 20,000 hens at 9 gallons/100 hens = 1,800 gallons per day x 365 days =  $\sim$ 2.02 AF/yr plus additional quantity for daily operations = 4.498 AF/yr, seems reasonable for this industrial use of chicken farm.

Water quality in this area is unknown due to lack of monitoring wells in the area. Water levels appear decreasing slightly but nearest monitoring well is ~ 4.15 miles away. Note: No test log submitted with app, review of domestic wells in the area, including applicant's nearby domestic well, indicates minimum saturated thickness of sands approximately 10-15 ft. Aquifer may not yield at proposed rate and quantity.