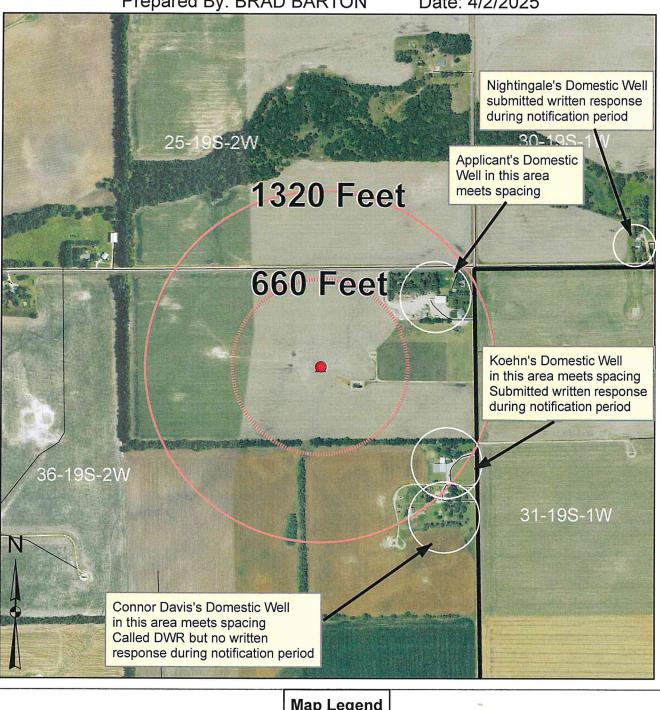

### Nearby Water Rights

No appropriated wells were found to be within a half mile of the proposed point of diversion. Eleven (11) domestic wells were found to be within one-half ( $\frac{1}{2}$ ) mile of the proposed point of diversion. The nearest prior appropriated well (File No. 18,756) was found to be  $^{1.75}$  miles away. The nearest domestic well was found to be roughly  $^{930}$  feet away and is the applicants own domestic well. Three (3) comments were received from some of the nearby well-owners that were notified. The major concern appears to be the impact the application may have on the nearby domestic wells and if the aquifer can support a commercial extraction. The application complies with K.A.R. 5-22-2 and there appears to be adequate spacing to prevent impairment.

Review completed for new app submitted by Cris Ratzlaff for one well for 4.498 AF at 99 GPM for industrial use on a Chicken Farm Operation in McPherson County. Two nearby domestic well owners (Koehn and Nightingale) submitted written responses with concerns/ opposition to the application due to limited aquifer and potential impacts to their shallow domestic wells. DWR also received call from Connor Davis, who was not originally notified by DWR. Davis did not submit written comments. Item #8 - Meets safe yield - area is under appropriated by 453.04 acre-feet with this app.

Item #9 - Complies with well spacing requirements of 660 ft to domestic wells and 1320 ft to permitted wells for a single well.

Item #10(c) - 4.498 acre-feet for 20,000 hens chicken farm operation in McPherson Co., 9 gallons per day per 100 hens plus additional quantity for daily operations cooling and cleaning. 20,000 hens at 9 gallons/100 hens = 1,800 gallons per day x 365 days =  $\sim$ 2.02 AF/yr plus additional quantity for daily operations = 4.498 AF/yr, seems reasonable for this industrial use of chicken farm.