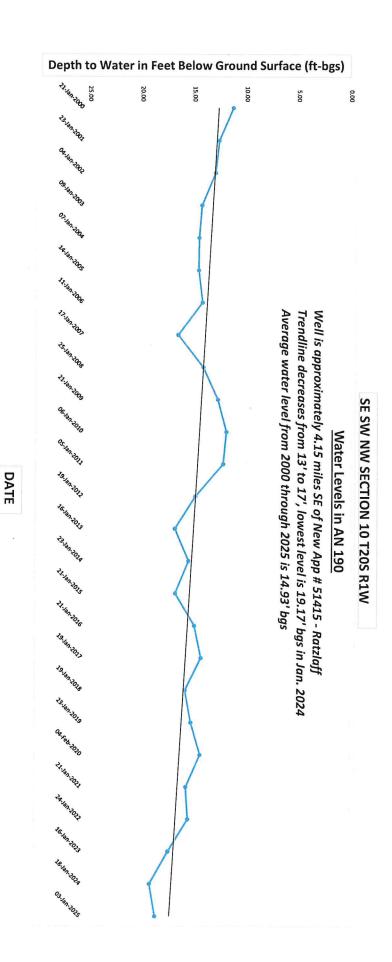

Water quality in this area is unknown due to lack of monitoring wells in the area. Water levels appear decreasing slightly but nearest monitoring well is ~ 4.15 miles away. Note: No test log submitted with app, review of domestic wells in the area, including applicant's nearby domestic well, indicates minimum saturated thickness of sands approximately 10-15 ft. Aquifer may not yield at proposed rate and quantity.