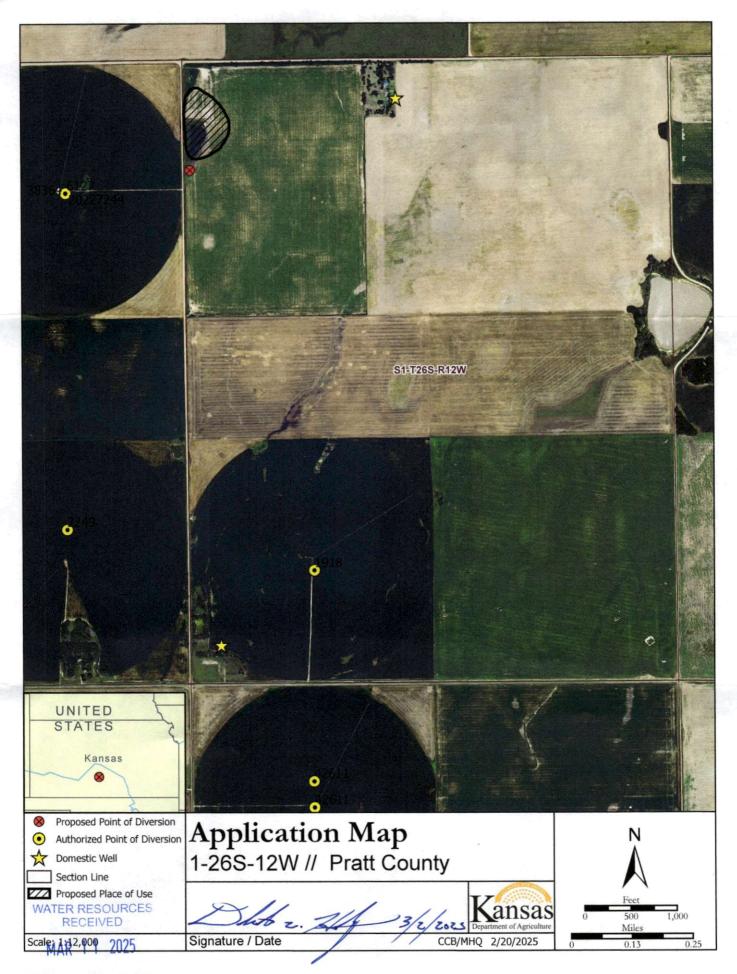

# MAR 1 1 2025

| File No |  |
|---------|--|
|         |  |

| 5.    | app<br>spec | location(s) of the proposed diversion work(s) (well, pumpsite, etc.) are described below. Note that for the lication to be accepted, the point of diversion location(s) <u>must</u> be described to at least a 10-acre tract, unless you cifically request a 60-day period of time in which to locate the site within a specifically described, minimal legal refer section of land. You can specify a nickname for the point of diversion via the A.K.A. line to help you identify it.                                                                                                                                                                                                                                                                                                                                                                                                                                                                                                                                                                                                                                                                                                                                                                                                                                                                                                                                                                                                                                                                                                                                                                                                                                                                                                                                                                                                                                                                                                                                                                                                                                        |
|-------|-------------|--------------------------------------------------------------------------------------------------------------------------------------------------------------------------------------------------------------------------------------------------------------------------------------------------------------------------------------------------------------------------------------------------------------------------------------------------------------------------------------------------------------------------------------------------------------------------------------------------------------------------------------------------------------------------------------------------------------------------------------------------------------------------------------------------------------------------------------------------------------------------------------------------------------------------------------------------------------------------------------------------------------------------------------------------------------------------------------------------------------------------------------------------------------------------------------------------------------------------------------------------------------------------------------------------------------------------------------------------------------------------------------------------------------------------------------------------------------------------------------------------------------------------------------------------------------------------------------------------------------------------------------------------------------------------------------------------------------------------------------------------------------------------------------------------------------------------------------------------------------------------------------------------------------------------------------------------------------------------------------------------------------------------------------------------------------------------------------------------------------------------------|
|       |             | If the source of supply is groundwater, a separate application shall be filed for each proposed well or battery of wells, except that a single application may include up to four wells within a circle with a quarter (1/4) mile radius in the same local source of supply which do not exceed a maximum diversion rate of 20 gallons per minute per well.                                                                                                                                                                                                                                                                                                                                                                                                                                                                                                                                                                                                                                                                                                                                                                                                                                                                                                                                                                                                                                                                                                                                                                                                                                                                                                                                                                                                                                                                                                                                                                                                                                                                                                                                                                    |
|       |             | A battery of wells is defined as two or more wells connected to a common pump by a manifold; or not more than four wells in the same local source of supply within a 300-foot radius circle which are being operated by pumps not to exceed a total maximum diversion rate of 800gpm and which supply water to a common distribution system.                                                                                                                                                                                                                                                                                                                                                                                                                                                                                                                                                                                                                                                                                                                                                                                                                                                                                                                                                                                                                                                                                                                                                                                                                                                                                                                                                                                                                                                                                                                                                                                                                                                                                                                                                                                   |
|       | (A)         | One in the <u>SW</u> quarter of the <u>NW</u> quarter of the <u>NW</u> quarter of Section <u>1</u> , more particularly described                                                                                                                                                                                                                                                                                                                                                                                                                                                                                                                                                                                                                                                                                                                                                                                                                                                                                                                                                                                                                                                                                                                                                                                                                                                                                                                                                                                                                                                                                                                                                                                                                                                                                                                                                                                                                                                                                                                                                                                               |
| 91608 |             | as being near a point <u>5533</u> feet North and <u>5210</u> feet West of the Southeast corner of said section, in Township <u>26</u> South, Range <u>12</u> DE W, <u>Pratt</u> County, KS. A.K.A:                                                                                                                                                                                                                                                                                                                                                                                                                                                                                                                                                                                                                                                                                                                                                                                                                                                                                                                                                                                                                                                                                                                                                                                                                                                                                                                                                                                                                                                                                                                                                                                                                                                                                                                                                                                                                                                                                                                             |
|       | <b>(D)</b>  |                                                                                                                                                                                                                                                                                                                                                                                                                                                                                                                                                                                                                                                                                                                                                                                                                                                                                                                                                                                                                                                                                                                                                                                                                                                                                                                                                                                                                                                                                                                                                                                                                                                                                                                                                                                                                                                                                                                                                                                                                                                                                                                                |
|       | (B)         | One in the quarter of the quarter of the quarter of Section, more particularly described                                                                                                                                                                                                                                                                                                                                                                                                                                                                                                                                                                                                                                                                                                                                                                                                                                                                                                                                                                                                                                                                                                                                                                                                                                                                                                                                                                                                                                                                                                                                                                                                                                                                                                                                                                                                                                                                                                                                                                                                                                       |
|       |             | as being near a point feet North and feet West of the Southeast corner of said section, in Township South, Range DE DW, County, KS. A.K.A:                                                                                                                                                                                                                                                                                                                                                                                                                                                                                                                                                                                                                                                                                                                                                                                                                                                                                                                                                                                                                                                                                                                                                                                                                                                                                                                                                                                                                                                                                                                                                                                                                                                                                                                                                                                                                                                                                                                                                                                     |
|       | (C)         | One in the quarter of the quarter of the quarter of Section, more particularly described                                                                                                                                                                                                                                                                                                                                                                                                                                                                                                                                                                                                                                                                                                                                                                                                                                                                                                                                                                                                                                                                                                                                                                                                                                                                                                                                                                                                                                                                                                                                                                                                                                                                                                                                                                                                                                                                                                                                                                                                                                       |
|       |             | as being near a point feet North and feet West of the Southeast corner of said section, in                                                                                                                                                                                                                                                                                                                                                                                                                                                                                                                                                                                                                                                                                                                                                                                                                                                                                                                                                                                                                                                                                                                                                                                                                                                                                                                                                                                                                                                                                                                                                                                                                                                                                                                                                                                                                                                                                                                                                                                                                                     |
|       |             | Township South, Range DE DW,County, KS. A.K.A:                                                                                                                                                                                                                                                                                                                                                                                                                                                                                                                                                                                                                                                                                                                                                                                                                                                                                                                                                                                                                                                                                                                                                                                                                                                                                                                                                                                                                                                                                                                                                                                                                                                                                                                                                                                                                                                                                                                                                                                                                                                                                 |
|       | (D)         | One in the quarter of the quarter of the quarter of Section, more particularly described                                                                                                                                                                                                                                                                                                                                                                                                                                                                                                                                                                                                                                                                                                                                                                                                                                                                                                                                                                                                                                                                                                                                                                                                                                                                                                                                                                                                                                                                                                                                                                                                                                                                                                                                                                                                                                                                                                                                                                                                                                       |
|       | 848 (848    | as being near a point feet North and feet West of the Southeast corner of said section, in                                                                                                                                                                                                                                                                                                                                                                                                                                                                                                                                                                                                                                                                                                                                                                                                                                                                                                                                                                                                                                                                                                                                                                                                                                                                                                                                                                                                                                                                                                                                                                                                                                                                                                                                                                                                                                                                                                                                                                                                                                     |
|       |             | Township South, Range DE DW,County, KS. A.K.A:                                                                                                                                                                                                                                                                                                                                                                                                                                                                                                                                                                                                                                                                                                                                                                                                                                                                                                                                                                                                                                                                                                                                                                                                                                                                                                                                                                                                                                                                                                                                                                                                                                                                                                                                                                                                                                                                                                                                                                                                                                                                                 |
|       | (E)         | One in the quarter of the quarter of the quarter of Section , more particularly described                                                                                                                                                                                                                                                                                                                                                                                                                                                                                                                                                                                                                                                                                                                                                                                                                                                                                                                                                                                                                                                                                                                                                                                                                                                                                                                                                                                                                                                                                                                                                                                                                                                                                                                                                                                                                                                                                                                                                                                                                                      |
|       |             | as being near a point feet North and feet West of the Southeast corner of said section, in                                                                                                                                                                                                                                                                                                                                                                                                                                                                                                                                                                                                                                                                                                                                                                                                                                                                                                                                                                                                                                                                                                                                                                                                                                                                                                                                                                                                                                                                                                                                                                                                                                                                                                                                                                                                                                                                                                                                                                                                                                     |
|       |             | Township South, Range DE DW, County, KS. A.K.A:                                                                                                                                                                                                                                                                                                                                                                                                                                                                                                                                                                                                                                                                                                                                                                                                                                                                                                                                                                                                                                                                                                                                                                                                                                                                                                                                                                                                                                                                                                                                                                                                                                                                                                                                                                                                                                                                                                                                                                                                                                                                                |
| •     | <b>T</b> L. | and the state of t |
| 6.    | ine         | proposed project for diversion of water will consist of 1 well (number of wells, pumps, dams, etc.)                                                                                                                                                                                                                                                                                                                                                                                                                                                                                                                                                                                                                                                                                                                                                                                                                                                                                                                                                                                                                                                                                                                                                                                                                                                                                                                                                                                                                                                                                                                                                                                                                                                                                                                                                                                                                                                                                                                                                                                                                            |
|       | and         | was/will be completed on or by the following date: ASAP                                                                                                                                                                                                                                                                                                                                                                                                                                                                                                                                                                                                                                                                                                                                                                                                                                                                                                                                                                                                                                                                                                                                                                                                                                                                                                                                                                                                                                                                                                                                                                                                                                                                                                                                                                                                                                                                                                                                                                                                                                                                        |
|       |             | (date each was or will be completed)                                                                                                                                                                                                                                                                                                                                                                                                                                                                                                                                                                                                                                                                                                                                                                                                                                                                                                                                                                                                                                                                                                                                                                                                                                                                                                                                                                                                                                                                                                                                                                                                                                                                                                                                                                                                                                                                                                                                                                                                                                                                                           |
| 7.    | The         | first actual application of water for the proposed beneficial use was or is estimated to be ASAP                                                                                                                                                                                                                                                                                                                                                                                                                                                                                                                                                                                                                                                                                                                                                                                                                                                                                                                                                                                                                                                                                                                                                                                                                                                                                                                                                                                                                                                                                                                                                                                                                                                                                                                                                                                                                                                                                                                                                                                                                               |
|       |             | (Date)                                                                                                                                                                                                                                                                                                                                                                                                                                                                                                                                                                                                                                                                                                                                                                                                                                                                                                                                                                                                                                                                                                                                                                                                                                                                                                                                                                                                                                                                                                                                                                                                                                                                                                                                                                                                                                                                                                                                                                                                                                                                                                                         |
| 8.    | dive        | any application, appropriation of water, water right, or vested right file number that covers the same point(s) of rision or any of the same place of use described in this application. Also list any other recent modifications made xisting permits or water rights in conjunction with the filing of this application.                                                                                                                                                                                                                                                                                                                                                                                                                                                                                                                                                                                                                                                                                                                                                                                                                                                                                                                                                                                                                                                                                                                                                                                                                                                                                                                                                                                                                                                                                                                                                                                                                                                                                                                                                                                                     |
|       | N/A         | 4                                                                                                                                                                                                                                                                                                                                                                                                                                                                                                                                                                                                                                                                                                                                                                                                                                                                                                                                                                                                                                                                                                                                                                                                                                                                                                                                                                                                                                                                                                                                                                                                                                                                                                                                                                                                                                                                                                                                                                                                                                                                                                                              |
|       |             |                                                                                                                                                                                                                                                                                                                                                                                                                                                                                                                                                                                                                                                                                                                                                                                                                                                                                                                                                                                                                                                                                                                                                                                                                                                                                                                                                                                                                                                                                                                                                                                                                                                                                                                                                                                                                                                                                                                                                                                                                                                                                                                                |
|       |             | , $\tilde{n}_{\star}$                                                                                                                                                                                                                                                                                                                                                                                                                                                                                                                                                                                                                                                                                                                                                                                                                                                                                                                                                                                                                                                                                                                                                                                                                                                                                                                                                                                                                                                                                                                                                                                                                                                                                                                                                                                                                                                                                                                                                                                                                                                                                                          |
|       |             |                                                                                                                                                                                                                                                                                                                                                                                                                                                                                                                                                                                                                                                                                                                                                                                                                                                                                                                                                                                                                                                                                                                                                                                                                                                                                                                                                                                                                                                                                                                                                                                                                                                                                                                                                                                                                                                                                                                                                                                                                                                                                                                                |
|       |             |                                                                                                                                                                                                                                                                                                                                                                                                                                                                                                                                                                                                                                                                                                                                                                                                                                                                                                                                                                                                                                                                                                                                                                                                                                                                                                                                                                                                                                                                                                                                                                                                                                                                                                                                                                                                                                                                                                                                                                                                                                                                                                                                |
|       |             |                                                                                                                                                                                                                                                                                                                                                                                                                                                                                                                                                                                                                                                                                                                                                                                                                                                                                                                                                                                                                                                                                                                                                                                                                                                                                                                                                                                                                                                                                                                                                                                                                                                                                                                                                                                                                                                                                                                                                                                                                                                                                                                                |

### IMPORTANT NOTICE

If this application is approved, the applicant shall notify the Chief Engineer when the diversion works (well, pump, reservoir, pit, etc.) has/have been completed via the *Notice of Completion of Diversion Works* form (DWR 1-203.11) and along with the statutorily required field inspection fee of: