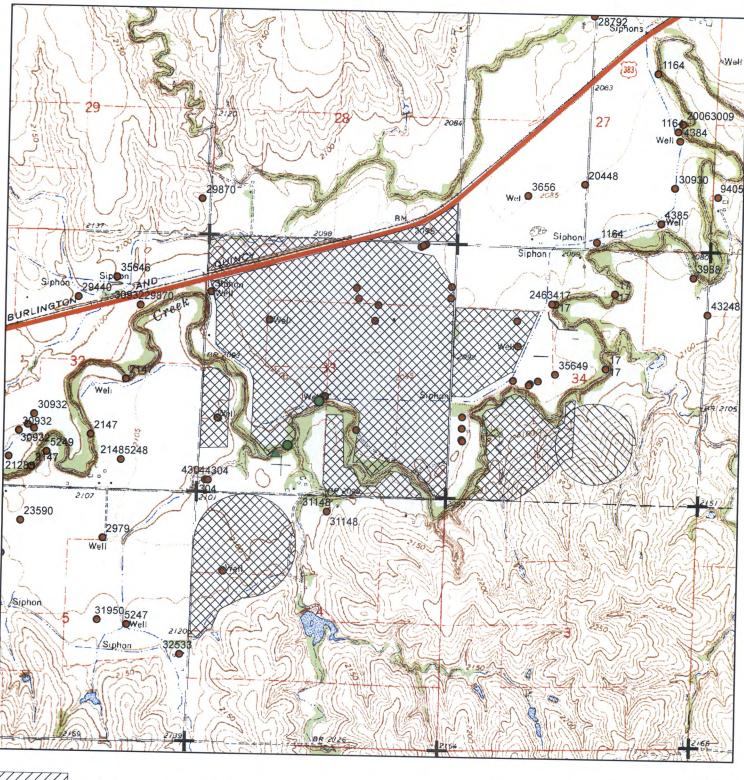

Re: Vested Right, File Nos. PL-16 & PL-17.D2, and Water Right File Nos. 219; 1,970; 3,130; 4,005; 4,304; 7,947; 8,203; 26,865; 27,754; 30,902; 31,484; & 35,648

Dear Mr. Cox:

This is to advise you that Terry Nelson has filed applications for approval of the Chief Engineer, Division of Water Resources, Kansas Department of Agriculture, to change the place of use under the above referenced file numbers. For file numbers PL016, 219 and 3,130, the point(s) of diversion are also proposed to be moved.

Dear Mr. Cox:

This is to advise you that Terry Nelson has filed applications for approval of the Chief Engineer, Division of Water Resources, Kansas Department of Agriculture, to change the place of use under the above referenced file numbers. For file numbers PL016, 219 and 3,130, the point(s) of diversion are also proposed to be moved.

Dear Mr. & Mrs. Cox:

This is to advise you that Terry Nelson has filed applications for approval of the Chief Engineer, Division of Water Resources, Kansas Department of Agriculture, to change the place of use under the above referenced file numbers. For file numbers PL016, 219 and 3,130, the point(s) of diversion are also proposed to be moved.