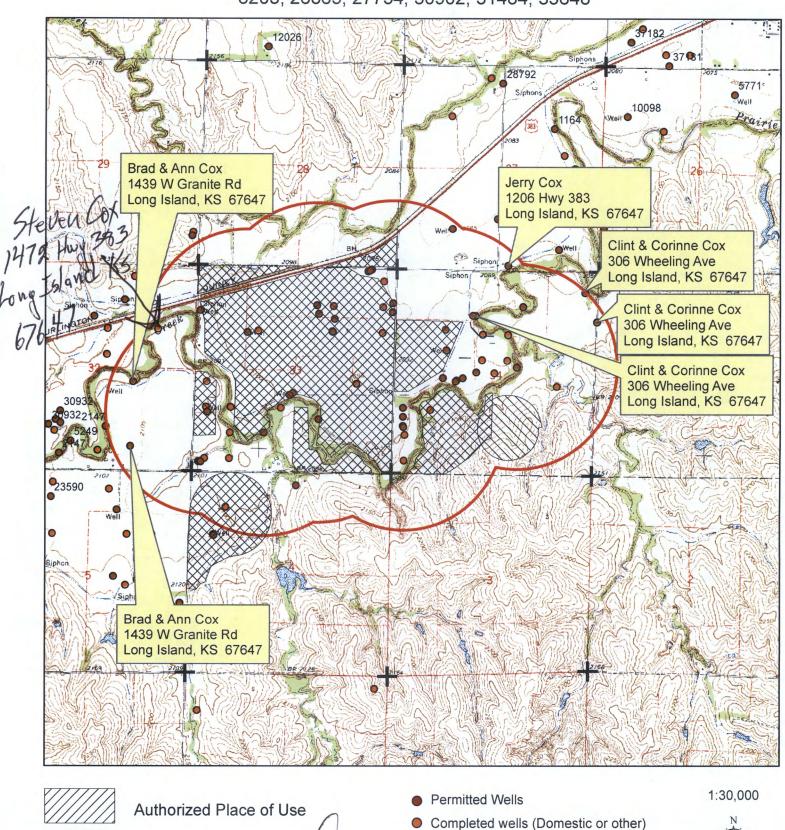

Re: Vested Right, File Nos. PL-16 & PL-17.D2, and Water Right File Nos. 219; 1,970; 3,130; 4,005; 4,304; 7,947; 8,203; 26,865; 27,754; 30,902; 31,484; & 35,648

Dear Mr. Cox:

This is to advise you that Terry Nelson has filed applications for approval of the Chief Engineer, Division of Water Resources, Kansas Department of Agriculture, to change the place of use under the above referenced file numbers. For file numbers PL016, 219 and 3,130, the point(s) of diversion are also proposed to be moved.

Sincerely,

Kelly C. Stewart Water Commissioner

KCS:rfh
pc:
Jerry Cox
Clint & Corinne Cox
Brad & Ann Cox

Jackie McClaskey, Secretary David W. Barfield, Chief Engineer Kelly Stewart, Water Commissioner Phone: (785) 425-6787 Fax: (785) 425-6842 www.agriculture.ks.gov

Dear Mr. Cox:

This is to advise you that Terry Nelson has filed applications for approval of the Chief Engineer, Division of Water Resources, Kansas Department of Agriculture, to change the place of use under the above referenced file numbers. For file numbers PL016, 219 and 3,130, the point(s) of diversion are also proposed to be moved.

Sincerely,

Kelly C. Stewart Water Commissioner

KCS:rfh
pc:
Steven Cox
Clint & Corinne Cox
Brad & Ann Cox

Jackie McClaskey, Secretary David W. Barfield, Chief Engineer Kelly Stewart, Water Commissioner Phone: (785) 425-6787 Fax: (785) 425-6842 www.agriculture.ks.gov

Dear Mr. & Mrs. Cox:

This is to advise you that Terry Nelson has filed applications for approval of the Chief Engineer, Division of Water Resources, Kansas Department of Agriculture, to change the place of use under the above referenced file numbers. For file numbers PL016, 219 and 3,130, the point(s) of diversion are also proposed to be moved.

Sincerely,

Kelly C. Stewart Water Commissioner

KCS:rfh
pc:
Steven Cox
Jerry Cox
Brad & Ann Cox

Jackie McClaskey, Secretary David W. Barfield, Chief Engineer Kelly Stewart, Water Commissioner Phone: (785) 425-6787 Fax: (785) 425-6842 www.agriculture.ks.gov

Sincerely,

Kelly C. Stewart Water Commissioner

KCS:rfh
pc:
Steven Cox
Clint & Corinne Cox
Jerry Cox

Submit completed application to: Kansas Department of Agriculture Division of Water Resources Field Office for your area. Call for address: