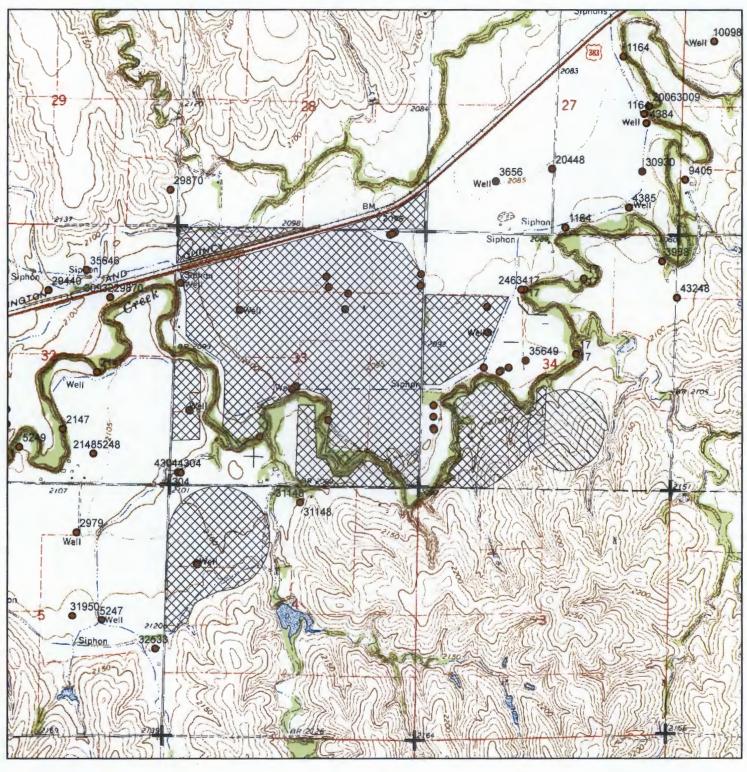

#### STATE OF KANSAS

APPLICATION COMPLETE

Filing Fee Must Accompany the Application, K.S.A. 82a-708b(b), as amended.

Fee Schedule is on the third page of this application form.

Paragraph Nos. 1, 2, 3 & 5 must be completed. Complete all other applicable portions. If change in point of diversion is greater than 100 feet, or if place of use will be changed, include a topographic map or detailed plat showing the authorized and proposed point(s) of diversion and/or place of use.