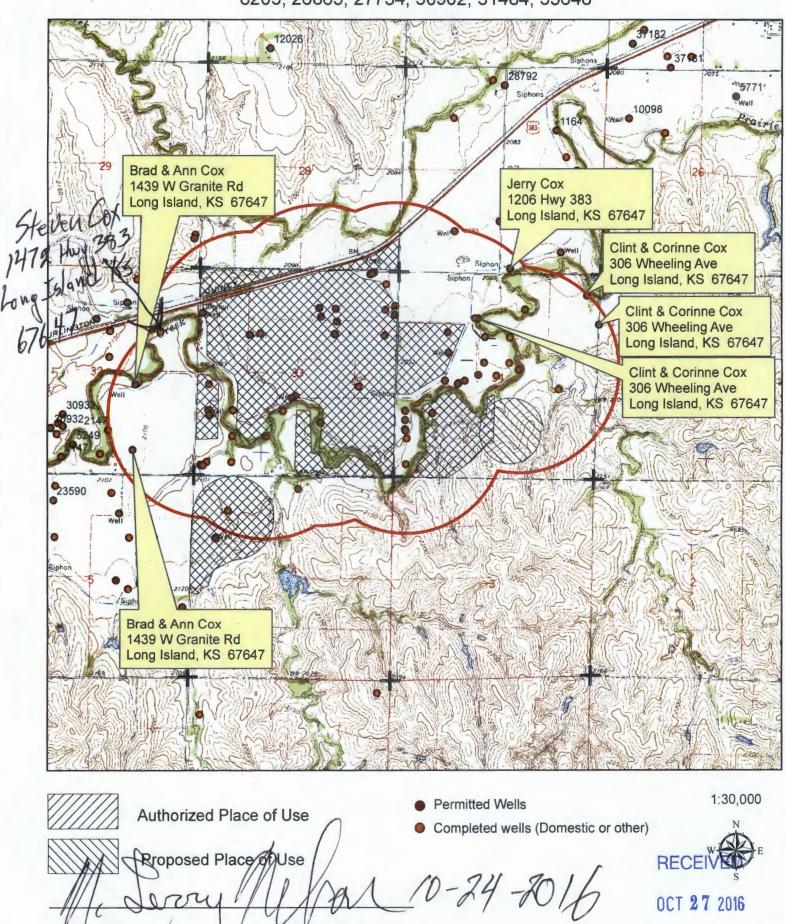

#### STATE OF KANSAS

APPLICATION COMPLETE

Filing Fee Must Accompany the Application, K.S.A. 82a-708b(b), as amended.

Fee Schedule is on the third page of this application form.

Paragraph Nos. 1, 2, 3 & 5 must be completed. Complete all other applicable portions. If change in point of diversion is greater than 100 feet, or if place of use will be changed, include a topographic map or detailed plat showing the authorized and proposed point(s) of diversion and/or place of use.

|             | (s) of all           | ersion : | and/or      | place    | or use          |                |               |         |         |         |                |         |        |            |        |         | F      | RECE  | IVED                       |
|-------------|----------------------|----------|-------------|----------|-----------------|----------------|---------------|---------|---------|---------|----------------|---------|--------|------------|--------|---------|--------|-------|----------------------------|
|             |                      |          |             |          |                 | F              | ile No        | . 30,90 | 02 (IRI | R)      |                |         | 200    | -          |        |         | 0      | CT 2  | 7 2016<br>Same             |
| 1. <i>A</i> | Applicati            | on is he | reby n      | nade fo  | or app          | _              | f the Clace o |         | ngine   | _       | nange :        |         |        | ne or b    | ooth): | [       |        |       | ield Office<br>ter Resourc |
| ι           | inder the            | e water  | right w     | hich is  | s the s         | ubject         | of this       | applic  | ation i | n acco  | ordance        | e with  | the co | ndition    | s desc | ribed i | below. |       |                            |
| 7           | he sour              | ce of su | apply is    | s:       |                 | ⊠ G            | round         | water   |         |         | Surfac         | ce wat  | er     |            |        |         |        |       |                            |
|             | Name ar              |          |             |          |                 |                | Farms         | Inc.    |         |         |                |         |        |            |        |         |        |       |                            |
|             | O Box                |          |             |          |                 | 7              |               |         |         |         |                |         |        |            |        |         |        |       |                            |
|             | Phone N              |          |             |          |                 |                |               |         |         |         | ss: ter        | rynels  | on@n   | ıraltel.ı  | net    |         |        |       |                            |
|             | Name ar              |          |             |          |                 |                | onder         | t: Nel  | son Fa  | arms Ir | ıc.            |         |        |            |        |         |        |       |                            |
|             | O Box                |          |             |          |                 |                |               |         | Empil   | - dd=-  |                | m m ala |        | . raltal . |        |         |        |       |                            |
|             | Phone N              |          |             |          |                 | no io:         |               |         | Email   | addre   | ss: <u>ter</u> | ryneis  | on@rt  | raitei.    | net    |         |        |       |                            |
|             | he pres              |          |             |          |                 |                | e Inc         |         |         |         |                |         |        |            |        |         |        |       |                            |
|             | JWIIEI U             |          |             |          |                 |                |               | eland   | KS 67   | 647     |                |         |        |            |        |         | ,      |       |                            |
| (           | If there is          |          |             |          |                 |                |               |         |         |         | sarv.)         |         |        |            |        |         |        |       |                            |
|             |                      |          |             | NE       |                 |                |               |         | N1/4    |         |                | SV      | N1/4   |            |        | SI      | E1/4   |       | TOTAL                      |
| Sec.        | Twp.                 | Range    | NE1/4       | NW1/4    | SW1/4           | SE1/4          | NE1/4         | NW1/4   | SW1/4   | SE1/4   | NE1/4          | NW1/4   | SW1/4  | SE1/4      | NE1/4  | NW1/4   | SW1/4  | SE1/4 | ACRES                      |
| 28          | 18                   | 20W      |             |          |                 |                |               |         |         |         |                |         |        |            |        |         | 1      | 13    | 14                         |
| 33          | 18                   | 20W      | 28          | 38       | 40              | 40             | 33            | 31      | 31      | 40      |                |         |        |            | 40     | 34      | 28     | 34    | 417                        |
| 34          | 18                   | 20W      | •           |          |                 |                |               |         | 39      | 7       | 19             | 18      | 17     | 27         |        |         |        |       | 127                        |
|             | f this ap<br>Owner o | f Land - | NA          | ME:      | Nelsor<br>PO Bo | Farm<br>x 38 I | s Inc.        | sland,  | KS 67   | 647     |                | ace of  | use be | e chan     | ged to | :       |        |       |                            |
|             | If there is          |          |             |          |                 |                |               |         | A/1/    |         |                | SV      | N1/4   |            |        | -       |        |       |                            |
|             | If there is          |          |             | NE       | =1/4            |                |               | NV      |         |         |                |         |        |            |        | 5       | - 1/a  | 11    | TOTAL                      |
|             | If there is          | Range    | NE1/4       | NE NW1/4 | 5W1/4           | SE1/4          | NE1/4         | NW1/4   | SW1/4   | SE1/4   | NE1/4          | NW1/4   |        | SE¼        | NE1/4  | NW1/4   | SW1/4  | SE1/4 | TOTAL<br>ACRES             |
| (           |                      |          | NE¼         |          |                 | SE1/4          | NE1/4         |         |         | SE1/4   | NE1/4          |         |        | SE¼        | NE¼    |         |        | SE1/4 |                            |
| Sec.        | Twp.                 | Range    | NE1/4<br>28 |          |                 | SE1/4          | NE1/4         |         |         | SE1/4   | NE¼            |         |        | SE¼        | NE1/4  |         | SW1/4  |       | ACRES                      |