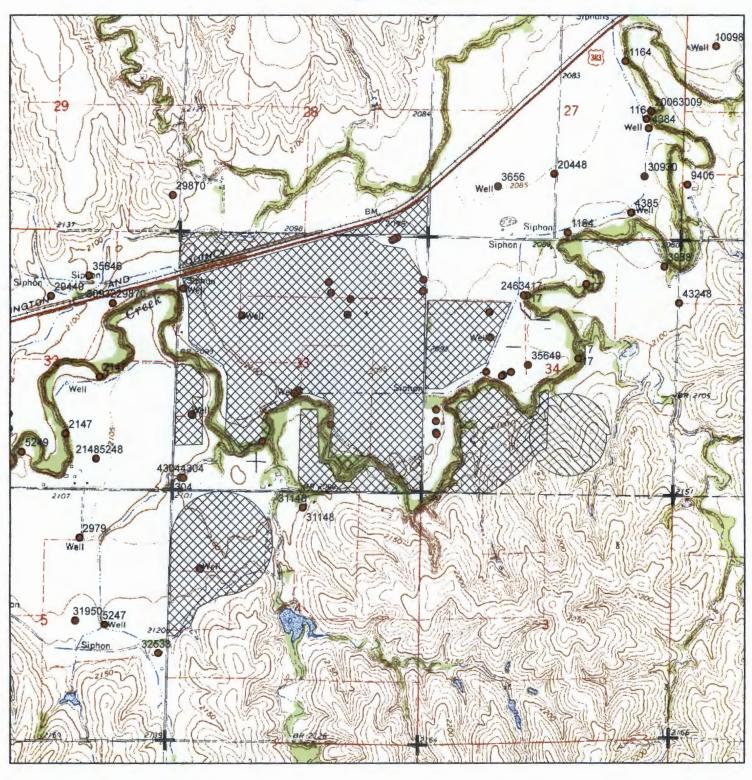

#### CHECK SHEET ATTACHMENT

9. Changes to the place of use will be:

File Number 31,484

|        | Oumar              | Diago Ugo        |      |      |       |                  |       | NE    | Ξ1/4  |       |       | NV    | V1/4        |            |       | SV    | V1/4  |       |       | SE    | =1/4  |       | TOTAL          |
|--------|--------------------|------------------|------|------|-------|------------------|-------|-------|-------|-------|-------|-------|-------------|------------|-------|-------|-------|-------|-------|-------|-------|-------|----------------|
| Action | Owner<br>Person ID | Place Use<br>ID# | Sec. | Twp. | Range |                  | NE1/4 | NW1/4 | SW1/4 | SE1/4 | NE1/4 | NW1/4 | SW1/4       | SE1/4      | NE1/4 | NW1/4 | SW1/4 | SE1/4 | NE1/4 | NW1/4 | SW1/4 | SE1/4 | TOTAL<br>ACRES |
| NO CHG | 12683              | 59813            | 28   | 018  | 20W   | Acres Authorized |       |       |       |       |       |       |             |            |       |       |       |       |       |       | 1     | 13    | 14             |
| NO CHG | 12083              | 59613            | 20   | 015  | 2000  | New Acres        |       |       |       |       |       |       |             |            |       |       |       |       |       |       |       |       |                |
| NO CHO | 40000              | 22270            | 22   | 046  | 2014/ | Acres Authorized | 28    | 38    | 40    | 40    | 33    | 31    | 31          | 40         |       |       |       |       | 40    | 34    | 28    | 34    | 417            |
| NO CHG | 12683              | 23378            | 33   | 018  | 20W   | New Acres        |       |       |       |       |       |       |             |            |       |       |       |       |       |       |       |       |                |
| MOD    | 10000              | 40005            | 24   | 040  | 2014/ | Acres Authorized |       |       |       |       |       |       | 39          | 7          | 19    | 18    | 17    | 28    |       | 17.5  | 22.5  |       | 168            |
| MOD    | 12683              | 10065            | 34   | 018  | 20W   | New Acres        |       |       |       |       |       |       |             |            |       |       |       |       |       |       |       |       |                |
| NO CHG | 62512              | 59814            | 04   | 028  | 20W   | Acres Authorized |       |       |       |       |       |       | LOT 1<br>22 | LOT 1<br>5 |       |       |       |       |       |       |       |       | 27             |
| 100010 | OZOTZ              | 00014            | 04   | 020  | 2000  | New Acres        |       |       |       |       | 1     |       |             |            |       |       |       |       |       |       |       |       |                |

#### CHECK SHEET SUPPLEMENTAL PAGE

9. Changes to the place of use will be:

File Number 31,484

|         |                    | Di        |     |      |       |                  | 1 7 | NI  | E%    | - 1 |             | N           | V%   |       |     | SV   | V%    |     |     | SE    | - V4  |      | TOTAL |
|---------|--------------------|-----------|-----|------|-------|------------------|-----|-----|-------|-----|-------------|-------------|------|-------|-----|------|-------|-----|-----|-------|-------|------|-------|
| Action  | Owner<br>Person ID | Place Use | Sec | Twp. | Range |                  | NE% | NW4 | SW1/4 | SEW | NE%         | NW%         | SW74 | SE%   | NE% | NW14 | SW1/4 | SE% | NE% | NW1/4 | SW1/4 | SE14 | TOTAL |
| NO OUO  | 00507              | 50454     | 33  |      | 20W   | Acres Authorized |     |     |       | 5-4 |             |             |      |       | 31  | 26   | 7     | 3   |     | 127   |       |      | 67    |
| NO CHG  | 28567              | 50451     | 33  | 018  | 2000  | New Acres        |     |     |       |     |             |             |      | . 5   |     |      |       |     |     |       |       |      |       |
| NO OUO  | 20567              | 12444     | 04  | 020  | 20W   | Acres Authorized |     |     |       |     | LOT 2<br>19 | LOT 2<br>34 | LOT1 | LOT 1 |     |      |       |     |     |       |       |      | 69    |
| NO CHG  | 28567              | 13444     | 04  | 028  | 2000  | New Acres        |     |     |       |     |             |             |      |       |     |      |       |     |     |       |       |      |       |
| NO OUIO | 40000              | 50045     | 0.4 | 000  | 2014/ | Acres Authorized |     | -   | I T   |     |             |             |      |       |     | 3    | 1     |     |     |       |       |      | 3     |
| NO CHG  | 12683              | 59815     | 04  | 028  | 20W   | New Acres        | L   |     | 1     |     |             |             |      |       |     |      |       | 4   |     |       | 1     | 2.1  | -     |
|         | Top Co.            |           |     |      |       | Acres Authorized |     |     | 1     |     |             |             | -1   | 1     |     |      |       |     | ) I |       | 1     |      |       |
|         |                    | 1         |     |      |       | New Acres        |     |     |       |     |             |             | -    |       |     | T, 4 |       | 1   |     |       |       | -    |       |
|         |                    |           |     |      |       | Acres Authorized |     | - 1 |       |     |             |             |      | 1     |     |      |       |     |     |       | 1     |      |       |
|         |                    |           |     |      |       | New Acres        | . = |     |       |     |             |             |      |       |     |      |       |     |     |       |       |      |       |
|         |                    | 71 7 7    |     |      |       | Acres Authorized |     |     | L     |     | -           |             |      |       | J = |      |       |     |     |       |       |      |       |
|         |                    |           |     |      |       | New Acres        |     |     | . 1   | -   |             |             | 1    | 1     |     |      |       | -   |     |       |       |      |       |
|         |                    |           |     |      |       | Acres Authorized |     |     |       | 1 1 |             |             |      | -     |     |      |       | 1   |     |       |       |      |       |
|         |                    |           |     |      |       | New Acres        |     |     |       |     |             |             |      | 1     |     |      |       |     |     |       |       |      |       |
|         |                    |           |     |      |       | Acres Authorized |     |     |       |     |             |             | - 1  |       |     |      |       |     |     |       |       |      |       |
|         |                    |           |     |      |       | New Acres        |     |     |       |     |             |             |      | 1     |     | >-   |       |     |     |       |       |      | 1     |
|         |                    |           |     |      |       | Acres Authorized | -   | -   |       |     | Hi          | -           |      |       |     |      |       | 7   |     |       |       | 1    |       |
|         |                    |           |     |      |       | New Acres        | -   | 1 - |       | = + |             |             | 1    |       |     |      |       |     |     |       |       | 17.  |       |