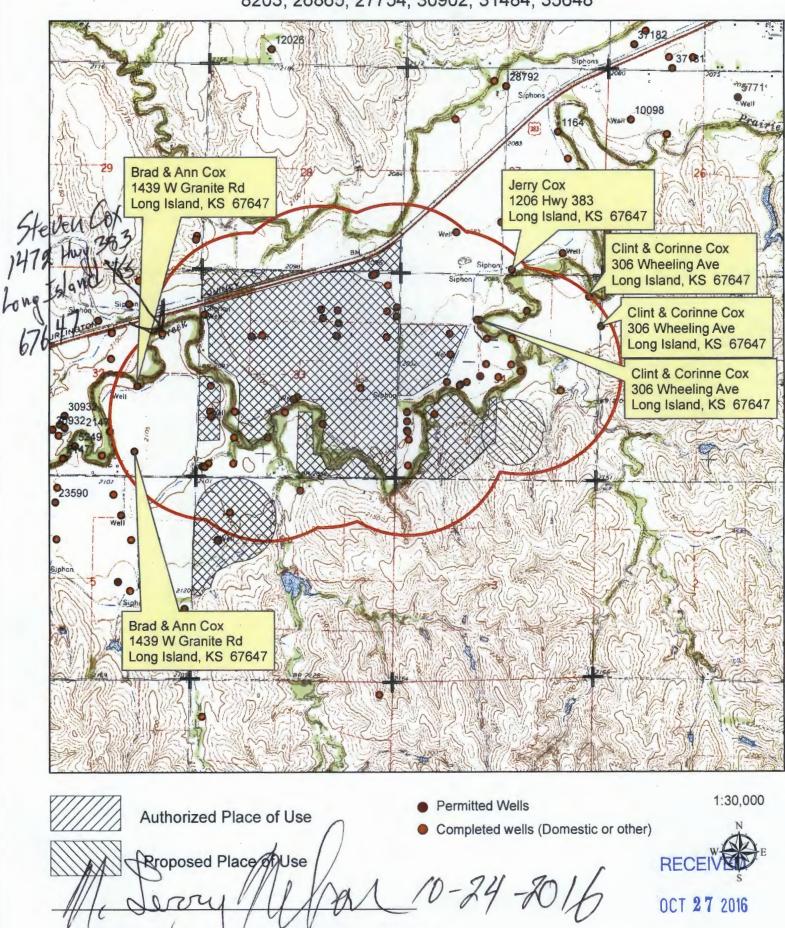

Sam Brownback, Governor

November 22, 2016

NELSON FARMS INC BOX 38 LONG ISLAND KS 67647

Re: Vested Right & Water Righs, File Nos. PL-17.D2; 1,970; 4,005; 4,304 (IRR); 7,947; 8,203; 26,865; 27,754; 30,902 (IRR) 31,484; & 35,648

#### CERTIFICATE OF SERVICE

On this 22<sup>nd</sup> day of November, 2016, I hereby certify that the attached <u>SUMMARY ORDERS</u> <u>APPROVING APPLICATIONS FOR CHANGE in PLACE OF USE</u> for vested right and water rights, File Nos. PL-17.D2; 1,970; 4,005; 4,304 (IRR); 7,947; 8,203; 26,865; 27,754; 30,902 (IRR) 31,484; & 35,648, dated on the 22<sup>nd</sup> day of November, 2016, were mailed postage prepaid, first class, U.S. mail, to the following: