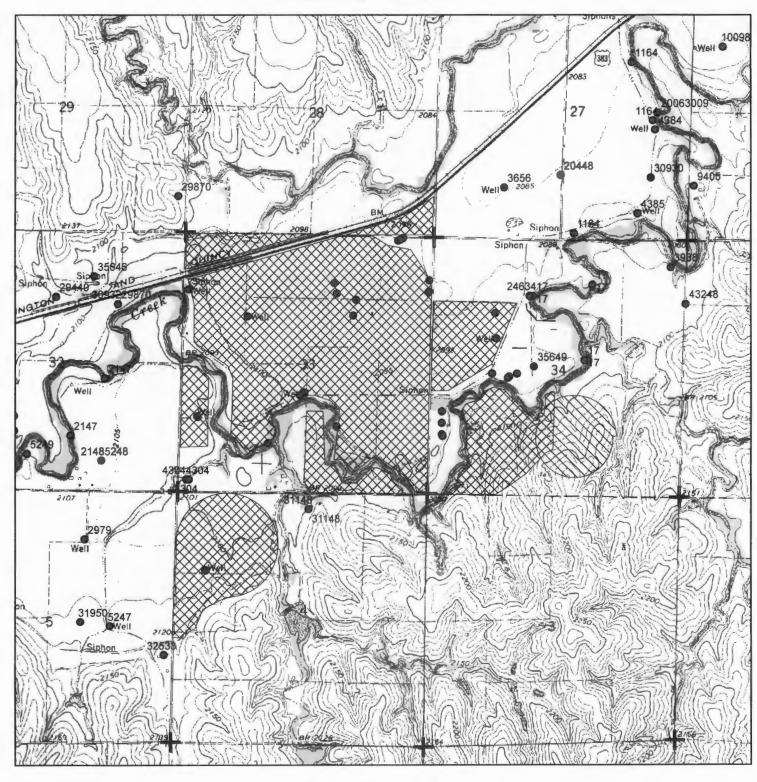

Re: Vested Right, File Nos. PL-16 & PL-17.D2, and Water Right File Nos. 219; 1,970; 3,130; 4,005; 4,304; 7,947; 8,203; 26,865; 27,754; 30,902; 31,484; & 35,648

Dear Mr. Cox:

This is to advise you that Terry Nelson has filed applications for approval of the Chief Engineer, Division of Water Resources, Kansas Department of Agriculture, to change the place of use under the above referenced file numbers. For file numbers PL016, 219 and 3,130, the point(s) of diversion are also proposed to be moved.

Dear Mr. Cox:

This is to advise you that Terry Nelson has filed applications for approval of the Chief Engineer, Division of Water Resources, Kansas Department of Agriculture, to change the place of use under the above referenced file numbers. For file numbers PL016, 219 and 3,130, the point(s) of diversion are also proposed to be moved.

Dear Mr. & Mrs. Cox:

This is to advise you that Terry Nelson has filed applications for approval of the Chief Engineer, Division of Water Resources, Kansas Department of Agriculture, to change the place of use under the above referenced file numbers. For file numbers PL016, 219 and 3,130, the point(s) of diversion are also proposed to be moved.

|       |           | ersion                | and/or   |         | of use.         | e char  | .gou,    |          |         | 3.46  |         | - P - C - C   |               | a proc   |        |            |                 |             |                                     |
|-------|-----------|-----------------------|----------|---------|-----------------|---------|----------|----------|---------|-------|---------|---------------|---------------|----------|--------|------------|-----------------|-------------|-------------------------------------|
|       |           |                       |          |         |                 |         |          |          | _       |       |         |               |               |          |        |            | ŀ               | RECE        | EIVED                               |
|       |           |                       |          |         |                 | F       | ile No   | . 35,64  | 48      |       |         |               |               |          |        |            | 0               | OCT 2       | 7 2016                              |
| . Арр | plication | on is he              | reby n   | nade fo | or appr         |         | f the C  |          | nginee  |       | -       | the (ch       |               | e or b   | oth):  | 1          | Sto             | 0:3 ckton f | Sam.<br>Field Office<br>ater Resour |
| unc   | der the   | e water               | riaht w  | hich is | the si          | _       |          |          | ation i |       |         |               |               | ndition  | s desc |            |                 | II UI VVE   | itei nesoui                         |
|       |           | ce of su              | _        |         |                 |         | round    |          |         | _     |         | ce wate       |               |          |        |            |                 |             |                                     |
|       |           | d addre               |          |         |                 |         | Farms    | Inc.     |         |       |         |               |               |          |        |            |                 |             |                                     |
|       |           | umber:                |          |         |                 |         |          |          | Email   | addre | ss: ter | rvnelse       | on@ru         | raltel.r | net    |            |                 |             |                                     |
|       |           | d addre               |          |         |                 | оггеѕр  | onden    |          |         |       |         | 1 1 1 1 1 1 1 | 91.109.1      |          |        |            |                 |             |                                     |
|       |           | 38 Lone               |          |         |                 |         |          |          |         |       |         |               |               |          |        |            |                 |             |                                     |
|       |           | umber:                |          |         |                 |         |          |          | Email   | addre | ss: ter | rynels        | on@ru         | raltel.r | net    |            |                 |             |                                     |
| The   | e pres    | ently au              | uthoriz  | ed plac | ce of u         | se is:  |          |          |         |       |         |               |               |          |        |            |                 |             |                                     |
| Ow    | vner of   | f Land -              | NA       | ME:     | Nelson          | Farm    | s Inc.   |          |         |       |         |               |               |          |        |            |                 |             |                                     |
|       |           | A                     | ADDRI    | ESS:    | PO Bo           | x 38 L  | ong la   | sland.   | KS 67   | 647   |         |               |               |          |        |            |                 |             |                                     |
| (If t | there is  | more th               | an one   | landow  | ner, at         | tach su | ppleme   | ental sh | eets as | neces | sary.)  |               |               |          |        |            |                 |             |                                     |
|       |           |                       |          | NE      | 1/4             |         |          | NV       | V1/4    |       |         | SV            | V1/4          |          |        | SE         | =1/4            |             | TOTAL                               |
| Sec.  | Twp.      | Range                 | NE1/4    | NW1/4   | SW1/4           | SE1/4   | NE1/4    | NW1/4    | SW1/4   | SE1/4 | NE1/4   | NW1/4         | SW1/4         | SE1/4    | NE1/4  | NW1/4      | SW1/4           | SE1/4       | ACRES                               |
| 28    | 15        | 20W                   |          |         |                 |         |          |          |         |       |         |               |               |          |        |            | 1               | 13          | 14                                  |
| 33    | 1S        | 20W                   | 28       | 38      | 40              | 40      | 33       | 31       | 31      | 40    |         |               |               |          | 40     | 34         | 28              | 34          | 417                                 |
| 34    | 15        | 20W                   |          |         |                 |         |          |          | 39      | 7     | 19      | 18            | 17            | 27       |        |            |                 |             | 127                                 |
| Ow    | vner of   | plication<br>f Land - | NA       | AME: !  | Nelson<br>PO Bo | Farm    | s Inc.   | sland,   | KS 67   | 647   |         | ace of        | use be        | chan     | ged to | :          |                 |             |                                     |
| (11 0 | lilele is | THOIR LI              | an one   |         | ***             | acii su | ppierric |          |         | Heces | Sary.,  | CV            | 44/           |          |        | -          | -1/             | 1           | TOTAL                               |
|       | Turn      | Range                 | NE1/     |         | SIATI/          | SE1/.   | NE1/     |          | SW1/4   | SE1/  | NE1/    |               | N1/4<br>SW1/4 | QE1/     | NE1/   |            | SW1/            | SE1/4       | TOTAL                               |
| Sac   |           | Nalige                | 114 - 74 | 1444/4  | 344/4           | SL/4    | INE/4    | 1444/4   | 344/4   | JL/4  | INL /4  | 144474        | 344/4         | JL/4     | INL/4  | 144474     | 344/4           | JL/4        |                                     |
| Sec.  |           | 20W                   |          |         |                 |         |          |          |         |       |         |               |               |          |        |            | 1               | 13          |                                     |
| 28    | 18        | 20W                   |          |         |                 | 40      | 33       | 31       | 31      | 40    |         |               |               |          | 40     | 34         | 1 28            | 13          | 14                                  |
|       |           | 20W<br>20W<br>20W     | 28       | 38      | 40              | 40      | 33       | 31       | 31      | 40    | 19      | 18            | 17            | 28       | 40     | 34<br>17.5 | 1<br>28<br>22.5 | 13<br>34    |                                     |