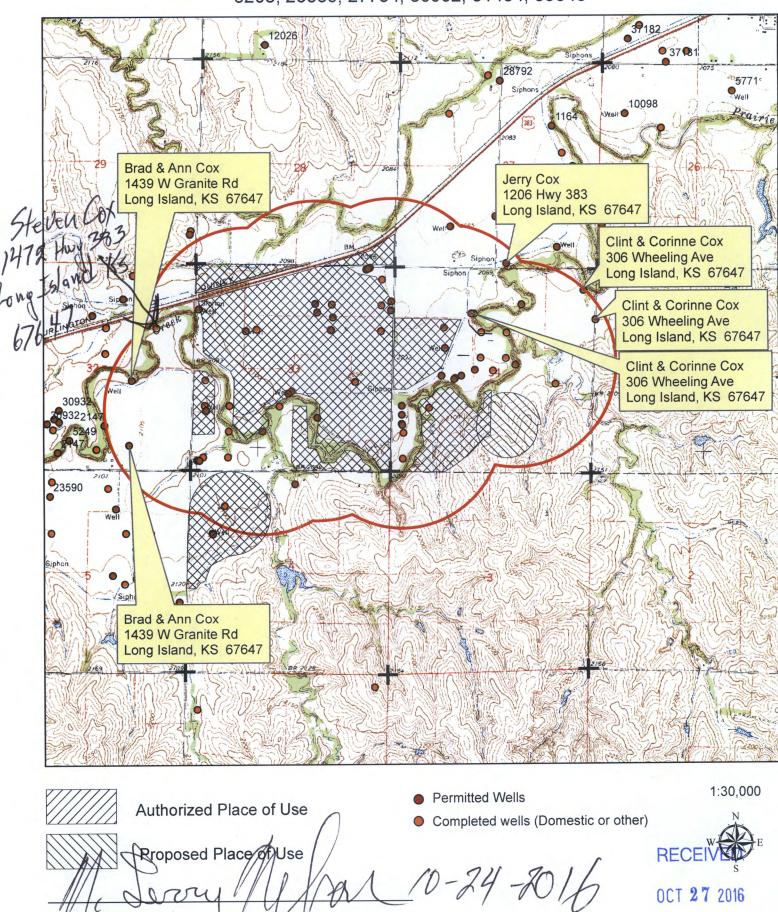

Re: Vested Right, File Nos. PL-16 & PL-17.D2, and Water Right File Nos. 219; 1,970; 3,130; 4,005; 4,304; 7,947; 8,203; 26,865; 27,754; 30,902; 31,484; & 35,648

Dear Mr. Cox:

This is to advise you that Terry Nelson has filed applications for approval of the Chief Engineer, Division of Water Resources, Kansas Department of Agriculture, to change the place of use under the above referenced file numbers. For file numbers PL016, 219 and 3,130, the point(s) of diversion are also proposed to be moved.

Dear Mr. Cox:

This is to advise you that Terry Nelson has filed applications for approval of the Chief Engineer, Division of Water Resources, Kansas Department of Agriculture, to change the place of use under the above referenced file numbers. For file numbers PL016, 219 and 3,130, the point(s) of diversion are also proposed to be moved.

Dear Mr. & Mrs. Cox:

This is to advise you that Terry Nelson has filed applications for approval of the Chief Engineer, Division of Water Resources, Kansas Department of Agriculture, to change the place of use under the above referenced file numbers. For file numbers PL016, 219 and 3,130, the point(s) of diversion are also proposed to be moved.

|       |           | ersion                | and/or   |         | of use.         | e char  | .gou,    |          |         | 3.46  |         | - P - C - C   |               | a proc   |        |            |                 |             |                                     |
|-------|-----------|-----------------------|----------|---------|-----------------|---------|----------|----------|---------|-------|---------|---------------|---------------|----------|--------|------------|-----------------|-------------|-------------------------------------|
|       |           |                       |          |         |                 |         |          |          | _       |       |         |               |               |          |        |            | ŀ               | RECE        | EIVED                               |
|       |           |                       |          |         |                 | F       | ile No   | . 35,64  | 48      |       |         |               |               |          |        |            | 0               | OCT 2       | 7 2016                              |
| . Арр | plication | on is he              | reby n   | nade fo | or appr         |         | f the C  |          | nginee  |       | -       | the (ch       |               | e or b   | oth):  | 1          | Sto             | 0:3 ckton f | Sam.<br>Field Office<br>ater Resour |
| unc   | der the   | e water               | riaht w  | hich is | the si          | _       |          |          | ation i |       |         |               |               | ndition  | s desc |            |                 | II UI VVE   | itei nesoui                         |
|       |           | ce of su              | _        |         |                 |         | round    |          |         | _     |         | ce wate       |               |          |        |            |                 |             |                                     |
|       |           | d addre               |          |         |                 |         | Farms    | Inc.     |         |       |         |               |               |          |        |            |                 |             |                                     |
|       |           | umber:                |          |         |                 |         |          |          | Email   | addre | ss: ter | rvnelse       | on@ru         | raltel.r | net    |            |                 |             |                                     |
|       |           | d addre               |          |         |                 | оггеѕр  | onden    |          |         |       |         | 1 1 1 1 1 1 1 | 91.109.1      |          |        |            |                 |             |                                     |
|       |           | 38 Lone               |          |         |                 |         |          |          |         |       |         |               |               |          |        |            |                 |             |                                     |
|       |           | umber:                |          |         |                 |         |          |          | Email   | addre | ss: ter | rynels        | on@ru         | raltel.r | net    |            |                 |             |                                     |
| The   | e pres    | ently au              | uthoriz  | ed plac | ce of u         | se is:  |          |          |         |       |         |               |               |          |        |            |                 |             |                                     |
| Ow    | vner of   | f Land -              | NA       | ME:     | Nelson          | Farm    | s Inc.   |          |         |       |         |               |               |          |        |            |                 |             |                                     |
|       |           | A                     | ADDRI    | ESS:    | PO Bo           | x 38 L  | ong la   | sland.   | KS 67   | 647   |         |               |               |          |        |            |                 |             |                                     |
| (If t | there is  | more th               | an one   | landow  | ner, at         | tach su | ppleme   | ental sh | eets as | neces | sary.)  |               |               |          |        |            |                 |             |                                     |
|       |           |                       |          | NE      | 1/4             |         |          | NV       | V1/4    |       |         | SV            | V1/4          |          |        | SE         | =1/4            |             | TOTAL                               |
| Sec.  | Twp.      | Range                 | NE1/4    | NW1/4   | SW1/4           | SE1/4   | NE1/4    | NW1/4    | SW1/4   | SE1/4 | NE1/4   | NW1/4         | SW1/4         | SE1/4    | NE1/4  | NW1/4      | SW1/4           | SE1/4       | ACRES                               |
| 28    | 15        | 20W                   |          |         |                 |         |          |          |         |       |         |               |               |          |        |            | 1               | 13          | 14                                  |
| 33    | 1S        | 20W                   | 28       | 38      | 40              | 40      | 33       | 31       | 31      | 40    |         |               |               |          | 40     | 34         | 28              | 34          | 417                                 |
| 34    | 15        | 20W                   |          |         |                 |         |          |          | 39      | 7     | 19      | 18            | 17            | 27       |        |            |                 |             | 127                                 |
| Ow    | vner of   | plication<br>f Land - | NA       | AME: !  | Nelson<br>PO Bo | Farm    | s Inc.   | sland,   | KS 67   | 647   |         | ace of        | use be        | chan     | ged to | :          |                 |             |                                     |
| (11 0 | lilele is | THOIR LI              | an one   |         | ***             | acii su | ppierric |          |         | Heces | Sary.,  | CV            | 44/           |          |        | -          | -1/             | 1           | TOTAL                               |
|       | Turn      | Range                 | NE1/     |         | SIATI/          | SE1/.   | NE1/     |          | SW1/4   | SE1/  | NE1/    |               | N1/4<br>SW1/4 | QE1/     | NE1/   |            | SW1/            | SE1/4       | TOTAL                               |
| Sac   |           | Nalige                | 114 - 74 | 1444/4  | 344/4           | SL/4    | INE/4    | 1444/4   | 344/4   | JL/4  | INL /4  | 144474        | 344/4         | JL/4     | INL/4  | 144474     | 344/4           | JL/4        |                                     |
| Sec.  |           | 20W                   |          |         |                 |         |          |          |         |       |         |               |               |          |        |            | 1               | 13          |                                     |
| 28    | 18        | 20W                   |          |         |                 | 40      | 33       | 31       | 31      | 40    |         |               |               |          | 40     | 34         | 1 28            | 13          | 14                                  |
|       |           | 20W<br>20W<br>20W     | 28       | 38      | 40              | 40      | 33       | 31       | 31      | 40    | 19      | 18            | 17            | 28       | 40     | 34<br>17.5 | 1<br>28<br>22.5 | 13<br>34    |                                     |