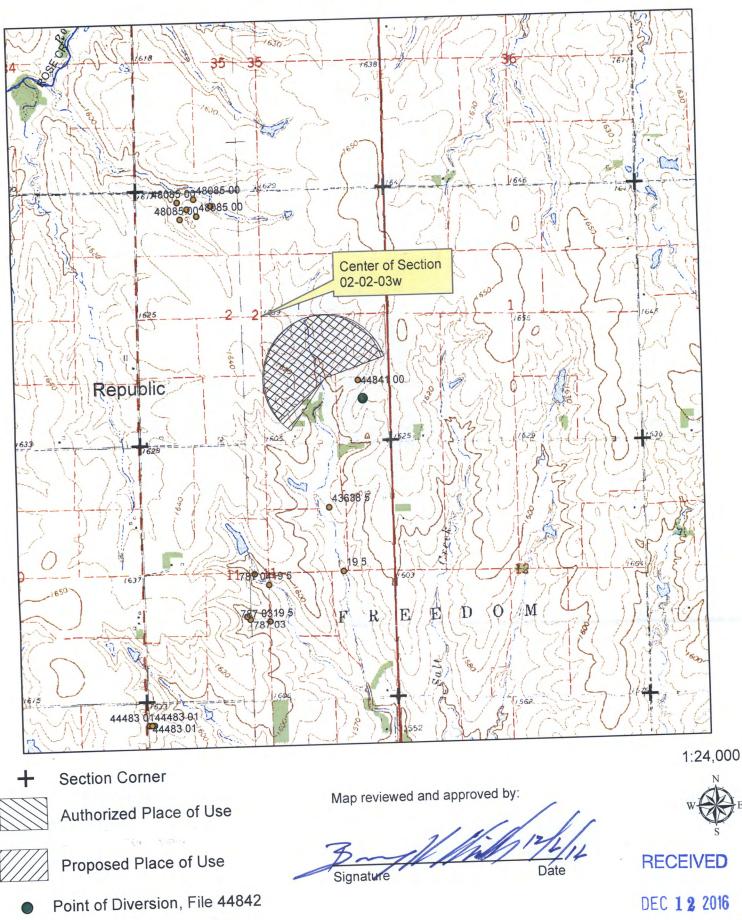

#### ). Changes to the place of use will be:

#### File Number 44,842

|        | Owner     | Place Use |      | c. Twp. |       |                  | -                  | NE    | =1/4      | - 1   |                                | NV    | V%    |       |       | SV              | V1/4  |       |                                | SE    | =1/4  |       | TOTAL          |  |
|--------|-----------|-----------|------|---------|-------|------------------|--------------------|-------|-----------|-------|--------------------------------|-------|-------|-------|-------|-----------------|-------|-------|--------------------------------|-------|-------|-------|----------------|--|
| Action | Person ID | ID #      | Sec. |         | Range |                  | NE <sup>1</sup> /4 | NW1/4 | SW1/4     | SE1/4 | NE <sup>1</sup> / <sub>4</sub> | NW1/4 | SW1/4 | SE1/4 | NE1/4 | NW1/4           | SW1/4 | SE1/4 | NE <sup>1</sup> / <sub>4</sub> | NW1/4 | SW1/4 | SE1/4 | TOTAL<br>ACRES |  |
| MOD    | 54879     | 54548     | 02   | 025     | 3W    | Acres Authorized |                    |       |           |       |                                |       |       |       |       |                 |       |       | 23                             | 31.3  | 18.2  |       | 72.5           |  |
| WICD   |           |           | 02   | 023     | 025   | 025              | 025                | 300   | New Acres |       |                                |       |       |       |       |                 |       |       |                                |       | 1.1   |       |                |  |
|        |           |           | 1    |         |       | Acres Authorized |                    |       |           |       | 1                              |       |       |       |       |                 |       |       |                                |       |       |       |                |  |
|        |           |           |      |         |       | New Acres        | 1.1                |       |           |       |                                |       |       | 1.3   |       | · · · · · · · · |       |       |                                |       |       |       |                |  |
|        |           |           |      |         |       | Acres Authorized | 1                  |       |           |       | -                              | 100   |       |       |       |                 |       | 1     |                                |       |       |       |                |  |
|        |           |           |      |         |       | New Acres        |                    |       |           |       |                                |       |       |       |       |                 |       | 1     |                                |       |       |       |                |  |
|        |           |           |      |         |       | Acres Authorized |                    |       |           |       |                                |       |       |       |       |                 |       |       |                                |       |       |       |                |  |
|        |           |           |      |         |       | New Acres        |                    |       |           |       |                                |       |       |       |       |                 |       |       |                                |       |       |       |                |  |