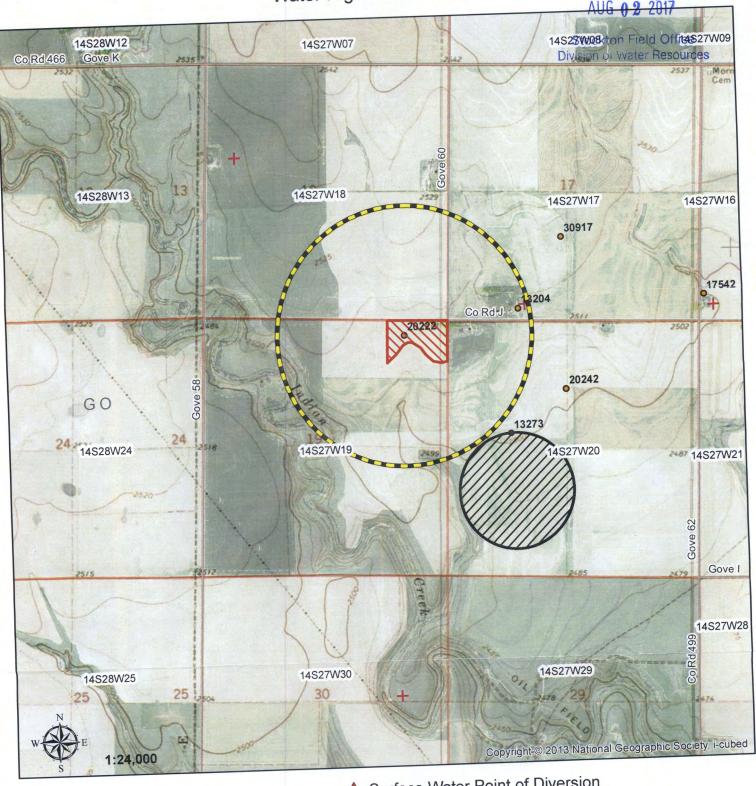

#### CHECK SHEET ATTACHMENT

9. Changes to the place of use will be:

File Number 20,222

|        |                    |                  |      |      |       |                  |       | NE    | 1/4   |       |       | NV        | V1/4  |       |       | SV    | V1/4  |       |       | SE    | 1/4   |       | TOTAL          |  |  |  |  |  |    |
|--------|--------------------|------------------|------|------|-------|------------------|-------|-------|-------|-------|-------|-----------|-------|-------|-------|-------|-------|-------|-------|-------|-------|-------|----------------|--|--|--|--|--|----|
| Action | Owner<br>Person ID | Place Use<br>ID# | Sec. | Twp. | Range |                  | NE1/4 | NW1/4 | SW1/4 | SE1/4 | NE1/4 | NW1/4     | SW1/4 | SE1/4 | NE1/4 | NW1/4 | SW1/4 | SE1/4 | NE1/4 | NW1/4 | SW1/4 | SE1/4 | TOTAL<br>ACRES |  |  |  |  |  |    |
| DEL    | 127                | 20450            | 20   | 440  | 2714/ | Acres Authorized |       |       |       |       |       |           | 4     | 5.5   | 34    | 30    | 14    | 17    |       |       |       |       | 104.5          |  |  |  |  |  |    |
| DEL    | 127                | 26459            | 20   | 14S  | 27W   | New Acres        |       |       |       |       |       |           |       |       |       |       |       |       |       |       |       |       |                |  |  |  |  |  |    |
| FAIT   | NEW                | MEM              | 40   | 440  | 07044 | Acres Authorized | 20    |       |       |       |       |           |       |       |       |       |       |       |       |       |       |       | 20             |  |  |  |  |  |    |
| ENT    | NEVV               | NEW NEW          | NEVV | NEVV | NEVV  | NEVV             | NEVV  | NEVV  | 19    | 148   | 27W   | New Acres | 20    |       |       |       |       |       |       |       |       |       |                |  |  |  |  |  | 20 |
|        |                    |                  |      |      |       | Acres Authorized |       |       |       |       |       |           |       |       |       |       |       |       |       |       |       |       |                |  |  |  |  |  |    |
|        |                    |                  |      |      |       | New Acres        |       |       |       |       |       |           |       |       |       |       |       |       |       |       |       |       |                |  |  |  |  |  |    |
|        |                    |                  |      |      |       | Acres Authorized |       |       |       |       |       |           |       |       |       |       |       |       |       |       |       |       |                |  |  |  |  |  |    |
|        |                    |                  |      |      |       | New Acres        |       |       |       |       |       |           |       |       |       |       |       |       |       |       |       |       |                |  |  |  |  |  |    |

| *    |          |          |          |              |                |                  | File No  | o. <u>202</u> 2 | 22      |         |        |         |        | -       |        |       |        | JG 02    |                    |
|------|----------|----------|----------|--------------|----------------|------------------|----------|-----------------|---------|---------|--------|---------|--------|---------|--------|-------|--------|----------|--------------------|
| . A  | pplicati | on is he | ereby i  | made         | for app        | roval            | of the ( | Chief E         | ngine   | er to c | hange  | the (cl | neck o | ne or b | ooth): |       | Stock  | cton Fie | p.M.<br>eld Office |
|      |          |          |          |              |                |                  | Place o  |                 |         |         |        | of Div  |        |         | ,      | Di    | vision | c"/Lito  | Resource           |
| uı   | nder th  | e water  | right v  | which        | is the s       | ubjec            | of this  | applic          | cation  | in acco | ordanc | e with  | the co | ndition | s desc | ribed | below. |          |                    |
| T    | ne soul  | ce of s  | upply i  | is:          |                |                  | Ground   | water           |         |         | Surfa  | ce wat  | er     |         |        |       |        |          |                    |
| . N  | ame ar   | nd addr  | ess of   | Applic       | ant: <u>V</u>  | erda /           | Albin    |                 |         |         |        |         |        |         |        |       |        |          |                    |
| 2    | 14 Garl  | ield, Qu | uinter l | KS 67        | <b>752-</b> 60 | 24               |          |                 |         |         |        |         |        |         |        |       |        |          |                    |
| P    | hone N   | umber:   | (        | _)           |                |                  |          |                 | Email   | addre   | ss: _  |         |        |         |        |       |        |          |                    |
| N    | ame ar   | d addr   | ess of   | Water        | Use C          | orres            | onder    | it: <u>Ver</u>  | da Alb  | in      |        |         |        |         |        |       |        |          |                    |
| 2    | 14 Garl  | ield, Qı | iinter l | KS 67        | 752-60         | 24               |          |                 |         |         |        |         |        |         |        |       |        |          |                    |
| P    | hone N   | umber:   | (        | )            |                |                  |          |                 | Email   | addre   | ss: _  |         |        |         |        |       |        |          |                    |
| . TI | ne pres  | ently a  | uthoriz  | ed pla       | ice of u       | ise is:          |          |                 |         |         |        |         |        |         |        |       |        |          |                    |
| 0    | wner of  | Land -   | N/       | AME:         | Verda          | Albin            |          |                 |         |         |        |         |        |         |        |       |        |          |                    |
|      |          | ,        | ADDR     | ESS:         | 214 G          | a <b>rfield</b>  | , Quint  | er KS           | 67752   | -6024   |        |         |        |         |        |       |        |          |                    |
| (If  | there is | more th  | an one   | lando        | wner, at       | tach si          | uppleme  | ental sh        | eets as | neces   | sary.) |         |        |         |        |       |        |          |                    |
|      |          |          |          | N            | E¼             |                  |          | N               | V1/4    |         |        | SV      | V1/4   |         |        | SI    | Ξ1/4   |          | TOTAL              |
| Sec. | Twp.     | Range    | NE1/4    | NW1/4        | SW1/4          | SE1/4            | NE1/4    | NW1/4           | SW1/4   | SE1/4   | NE1/4  | NW1/4   | SW1/4  | SE1/4   | NE1/4  | NW1/4 | SW1/4  | SE¼      | ACRES              |
| 20   | 145      | 27W      |          |              |                |                  |          |                 | 04      | 5.50    | 34     | 30      | 14     | 17      |        |       |        |          | 104.50             |
|      |          |          |          |              |                |                  |          |                 |         |         |        |         |        |         |        |       |        |          |                    |
|      |          |          |          |              |                |                  |          |                 |         |         |        |         |        |         |        |       |        |          |                    |
| O    | wner of  | Land -   | NA       | AME:<br>ESS: | Verda<br>214 G | Albin<br>arfield | Quint    | er KS           | 67752   | -6024   |        | ace of  | use be | e chan  | ged to | :     |        |          |                    |
|      |          |          |          | N            | E1/4           |                  |          | NV              | V1/4    |         |        | SV      | V1⁄4   |         |        | SE    | Ξ1/4   |          | TOTAL              |
| Sec. | Twp.     | Range    | NE1/4    | NW1/4        | SW1/4          | SE1/4            | NE1/4    | NW1/4           | SW1/4   | SE1/4   | NE1/4  | NW1/4   | SW1/4  | SE1/4   | NE1/4  | NW1/4 | SW1/4  | SE¼      | ACRES              |
| 19   | 148      | 27W      | 20       |              |                |                  |          |                 |         |         |        |         |        |         |        |       |        |          | 20                 |
|      |          |          |          |              |                |                  |          |                 |         |         |        |         |        |         |        |       |        |          |                    |
|      |          |          |          |              |                |                  |          |                 |         |         |        |         |        |         |        |       |        |          |                    |
|      |          |          |          |              |                |                  |          |                 |         |         |        |         |        |         |        |       |        |          |                    |
| _    | -        | -        | -        |              |                |                  |          |                 |         |         | _      |         |        |         |        |       |        |          |                    |
| Fo   | or Offic | e Use    | Only:    | Code         |                | Fe               | e \$     |                 | _ TR    | #       |        | Re      | ceipt  | Date _  |        |       | Chec   | k#       |                    |