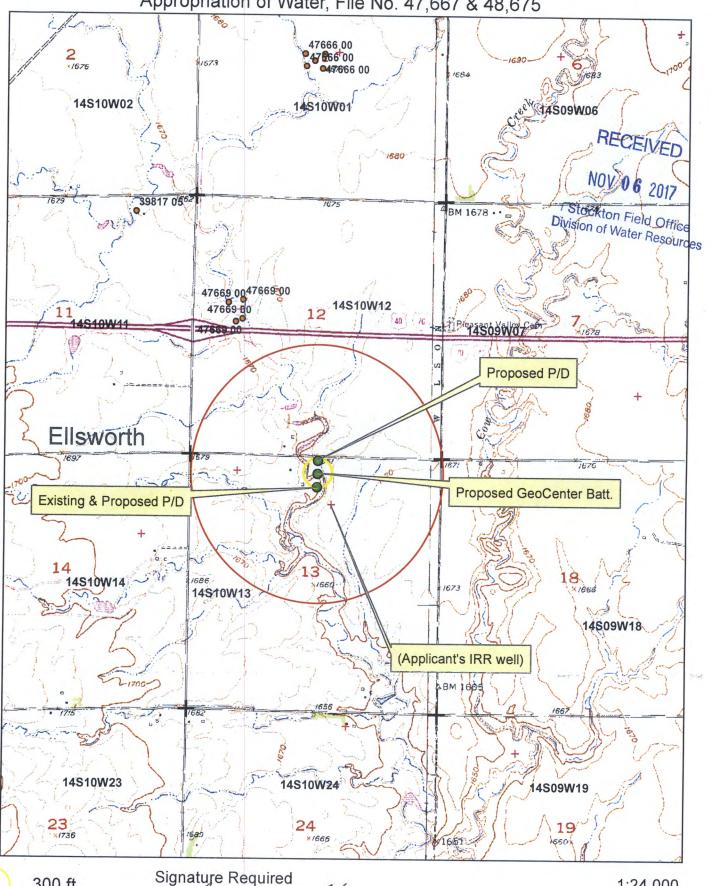

# CHECK SHEET Short Change

|    | File No. <u>47,667</u> |                         |                               |             | Fiel               | ld Office | e No. <u>3</u>          |                   | GMD No              |                         |  |  |  |
|----|------------------------|-------------------------|-------------------------------|-------------|--------------------|-----------|-------------------------|-------------------|---------------------|-------------------------|--|--|--|
| 1. | Plugging               | agreement               | obtained fo                   | or GMD?     | Yes 🗌              | No        | → □                     | Non Applic        | able ⊠              |                         |  |  |  |
| 2. | ls Landov              | wner correc             | ct as current                 | ly shown    | in WRIS?           | ? Ye      | es 🖂                    | No □              | Add                 | dress Change? <u>NO</u> |  |  |  |
|    | If applicat            | ole, list Plac          | e of Use Ove                  | rlap File N | los. <u>48,67</u>  | 5         |                         |                   |                     |                         |  |  |  |
|    |                        |                         | pondent co                    |             | _                  |           |                         |                   |                     | dress Change? <u>NO</u> |  |  |  |
|    |                        |                         | n computer                    |             |                    |           |                         |                   |                     |                         |  |  |  |
|    | b. <b>Show</b>         | / feet distar           | nces from th                  | e           | SE                 | coı       | rner of th              | e section f       | or the new poin     | t(s) of diversion:      |  |  |  |
|    | Action                 | PDIV ID                 | Geo Ctr?                      | Sec         | Twp                | Rng       | 'N                      | 'W                | County              | Qualifiers              |  |  |  |
|    | MOD                    | 80020                   | NO                            | 13          | 14S                | 10W       | 4690                    | 2587              | EW                  | NW NW NE                |  |  |  |
|    | ENT                    | NEW                     | YES                           | 13          | 148                | 10W       | 4963                    | 2578              | EW                  | NW NW NE                |  |  |  |
|    | ENT                    | NEW                     | NO                            | 13          | 148                | 10W       | 5235                    | 2569              | EW                  | NW NW NE                |  |  |  |
|    |                        | W                       | 6 11                          |             |                    |           | 4:4:                    |                   |                     |                         |  |  |  |
|    |                        | itipie points<br>DIV ID | a of diversio<br>Authorized I |             |                    | -         |                         |                   | Ily assigned, sh    | dditional Quantity      |  |  |  |
|    | Old I                  |                         |                               |             |                    |           |                         |                   | •                   | af/mgy                  |  |  |  |
|    |                        |                         |                               |             |                    |           |                         |                   |                     | af/mgy                  |  |  |  |
|    | _                      |                         |                               |             |                    |           |                         |                   |                     | af/mgy                  |  |  |  |
|    | d. Name                | of <u>Drainac</u>       | ge Basin SM                   | OKY HILL    | RIVER              |           | ls t                    | his correct       | ly shown in WR      | l <b>S?</b> ☐ Yes ☐ No  |  |  |  |
|    | e. Form                | ation Name              | <b>&amp; No</b> . <u>QUA</u>  | TERNARY     | SYSTEM             | 1/100     | _ Specia                | ıl Use Area       |                     |                         |  |  |  |
| 5. | Distances              | s from the              | previous/ori                  | ginal p/d:  |                    | 273       | ,                       | N                 | 9                   | , W                     |  |  |  |
| 6. | WATER F                | RIGHT ACT               | ION TRAIL O                   | OMMENT      | <u>rs</u>          |           |                         |                   |                     |                         |  |  |  |
|    | <u>11/06/201</u>       | 7                       |                               |             | Change             | Applica   | tion Rece               | eived (date a     | accepted for prior  | rity)                   |  |  |  |
|    | <u>11/07/201</u>       | 7                       |                               |             | Change<br>Notice a |           | ed<br>of by <u>12/3</u> | <u>1/2018</u>     |                     |                         |  |  |  |
|    | /                      | /                       |                               |             | Comple             | tion Req  | uirement                | Removed (         | Change No. C_       | )                       |  |  |  |
| 7. | METER A                | CTION TR                | AIL COMME                     | NTS         |                    |           |                         |                   |                     |                         |  |  |  |
|    | 11/07/201              | 7                       |                               |             | DWR M              | eter Red  | quired by               | <u>12/31/2018</u> |                     |                         |  |  |  |
| 8. | Base Acre              | es                      |                               | Yea         | ar                 |           | Min                     | imum Reas         | sonable Quantity    |                         |  |  |  |
|    |                        |                         |                               |             |                    |           | I                       | Date Create       | d <b>11/7/17</b> by | M BILLINGER             |  |  |  |

### STATE OF KANSAS

11 7 17

Filing Fee Must Accompany the Application, K.S.A. 82a-708b(b), as amended. Fee Schedule is on the third page of this application form.

Paragraph Nos. 1, 2, 3 & 5 must be completed. Complete all other applicable portions. If change in point of diversion is greater than 100 feet, or if place of use will be changed, include a topographic map or detailed plat showing the authorized and proposed point(s) of diversion and/or place of use. RECEIVED File No. 47,667 NOV **06** 2017 3:50PM Application is hereby made for approval of the Chief Engineer to change the (check one or both): Stockton Field Office ☐ Place of Use Point of Diversion Division of Water Resources under the water right which is the subject of this application in accordance with the conditions described below. The source of supply is: Surface water 2. Name and address of Applicant: Gordon Homeier 1585 Avenue B, Ellsworth KS 67436-8515 Phone Number: (\(\frac{135}{31}\) \(\frac{531}{20707}\) Email address: Name and address of Water Use Correspondent: Same as above Phone Number: ( ) Email address: The presently authorized place of use is: Owner of Land ---- NAME: Gordon Homeier ADDRESS: 1585 Avenue B, Ellsworth KS 67436-8515 (If there is more than one landowner, attach supplemental sheets as necessary.) NE1/4 NW1/4 SW1/4 SE1/a TOTAL **ACRES** SW1/4 NW1/4 SW1/4 SW1/4 NE1/4 NW1/4 SW1/4 NW1/4 SE1/4 SE1/4 NE1/4 NW1/4 SE1/4 Sec. Twp. Range NE1/4 NE1/4 12 14 10w 21 30 40 27 118 14 10w 15 38 17 7 13 4. If this application is for a change in place of use, it is proposed that the place of use be changed to: Owner of Land ---- NAME: No change in Place of Use ADDRESS: (If there is more than one landowner, attach supplemental sheets as necessary.) SW1/4 SE1/4 TOTAL ACRES SW1/4 Range NW1/4 SW1/4 SE1/4 NE1/4 NW1/4 SW1/4 SE1/4 NE1/4 NW1/4 SE1/4 NW1/4 SW1/4 SE1/4 Twp. NE1/4 For Office Use Only: Code \_\_\_\_\_Fee \$ Receipt Date \_\_\_\_ Check # TR#