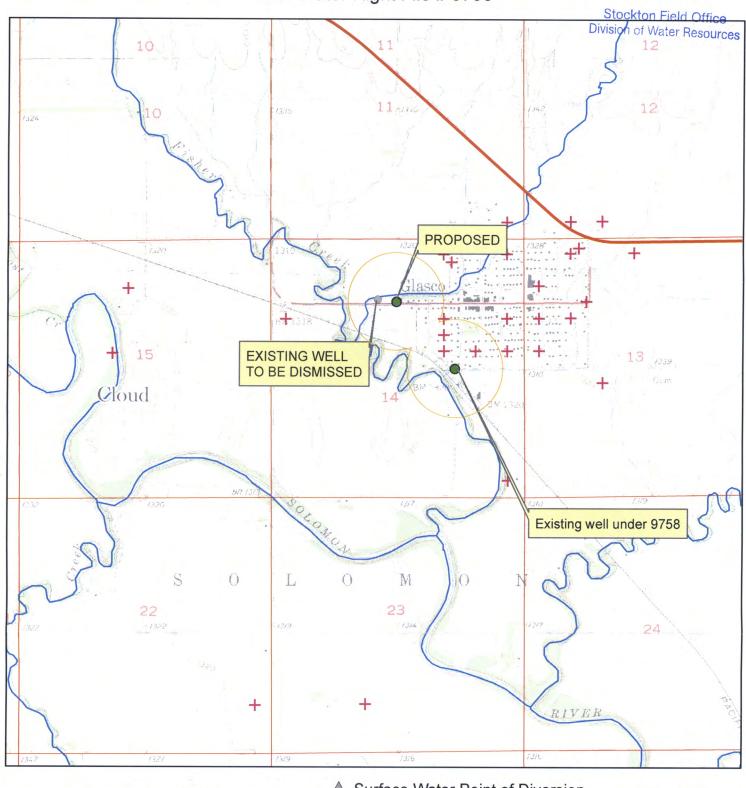

Re: Vested Right & Water Right, File Nos. CD-06 & 9,758 Dear Sir or Madam:

Enclosed are two (2) orders executed by David W. Barfield, Chief Engineer, Division of Water Resources, Kansas Department of Agriculture, approving the applications for change under the above referenced file numbers.

Your attention is directed to the terms, conditions, and limitations specified in these approvals for change. Also, the approval of the orders does require the installation of a water flow meter(s) on the point(s) of diversion authorized under the above file numbers by **December** 31, 2017. Please complete and return the enclosed Notice(s) of Completion of Diversion Works when a water flow meter has been installed. A copy of the Chief Engineer's specifications for the water flow meters is found in K.A.R. 5-1-4 through K.A.R. 5-1-12, along with a partial list of those flow meters found to be acceptable for installation in Kansas can be found on our website at the following web address: <a href="http://agriculture.ks.gov/meters">http://agriculture.ks.gov/meters</a>

Since these orders modify the original certificates, they should be recorded with the Register of Deeds just as other legal documents affecting real estate. Such records are maintained at the Register of Deeds Office in the county wherein the place of use is located.