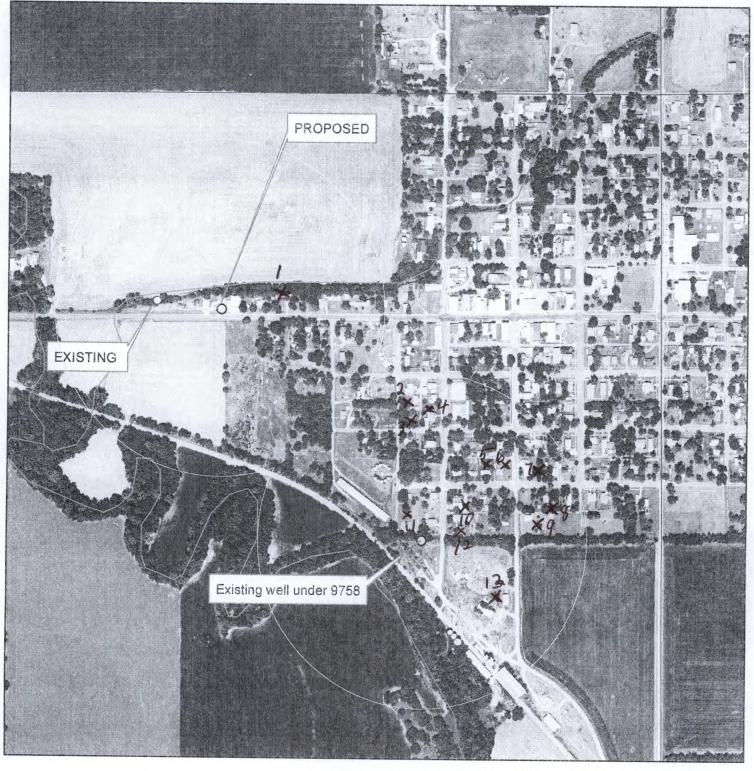

Re: Vested Right & Water Right, File Nos. CD-06 & 9,758 Dear Sir or Madam:

Enclosed are two (2) orders executed by David W. Barfield, Chief Engineer, Division of Water Resources, Kansas Department of Agriculture, approving the applications for change under the above referenced file numbers.

Your attention is directed to the terms, conditions, and limitations specified in these approvals for change. Also, the approval of the orders does require the installation of a water flow meter(s) on the point(s) of diversion authorized under the above file numbers by **December** 31, 2017. Please complete and return the enclosed Notice(s) of Completion of Diversion Works when a water flow meter has been installed. A copy of the Chief Engineer's specifications for the water flow meters is found in K.A.R. 5-1-4 through K.A.R. 5-1-12, along with a partial list of those flow meters found to be acceptable for installation in Kansas can be found on our website at the following web address: <a href="http://agriculture.ks.gov/meters">http://agriculture.ks.gov/meters</a>

Since these orders modify the original certificates, they should be recorded with the Register of Deeds just as other legal documents affecting real estate. Such records are maintained at the Register of Deeds Office in the county wherein the place of use is located.