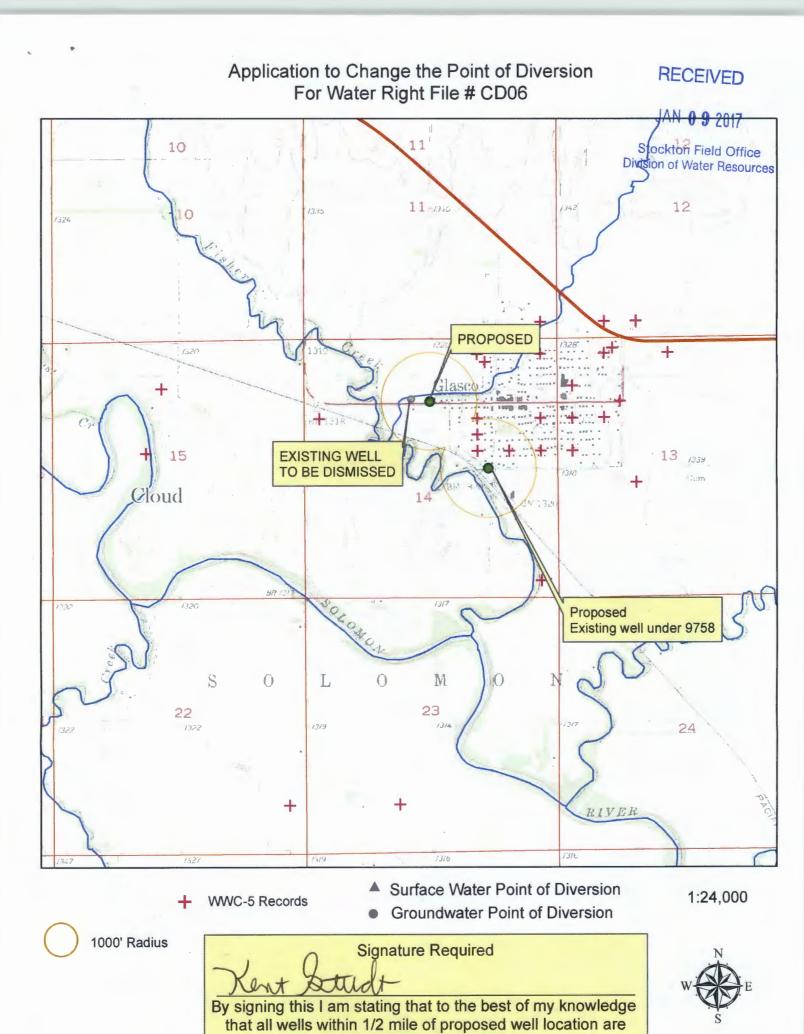

Paragraph Nos. 1, 2, 3 & 5 must be completed. Complete all other applicable portions. If change in point of diversion is greater than 100 feet, or if place of use will be changed, include a topographic map or detailed plat showing the authorized and proposed point(s) of diversion and/or place of use. File No. CD 06 Application is hereby made for approval of the Chief Engineer to change the (check one or both): ☐ Place of Use Point of Diversion Division of Water Resources under the water right which is the subject of this application in accordance with the conditions described below. The source of supply is: ☐ Surface water 2. Name and address of Applicant: City of Glasco %City Clerk PO Box 356 Glasco, KS 67445 Phone Number: ( ) Email address: Name and address of Water Use Correspondent: City of Glasco Stockton Field Office %City Clerk PO Box 356 Glasco, KS 67445 Division of Water Resources Phone Number: ( ) Email address: The presently authorized place of use is: Owner of Land ---- NAME: City of Glasco ADDRESS: %City Clerk PO Box 356 Glasco, KS 67445 (If there is more than one landowner, attach supplemental sheets as necessary.) NE1/4 NW1/4 SW1/4 SE1/4 TOTAL ACRES Range NE1/4 NW1/4 SW1/4 SE1/4 NE' NW' SW' SE' NE' NW1/4 SW1/4 SE1/4 Twp. NE1/4 NW1/4 SW1/4 SE1/4 14 08S 05W If this application is for a change in place of use, it is proposed that the place of use be changed to: Owner of Land ---- NAME: ADDRESS: (If there is more than one landowner, attach supplemental sheets as necessary.) SW1/4 TOTAL ACRES NW1/4 SW1/4 NW1/4 SW1/4 SW1/4 SE1/4 Sec. Twp. Range NE1/4 NW1/4 SW1/4 SE1/4 NE1/4 SE1/4 NE1/4 SE1/4 NE1/4 NW1/4