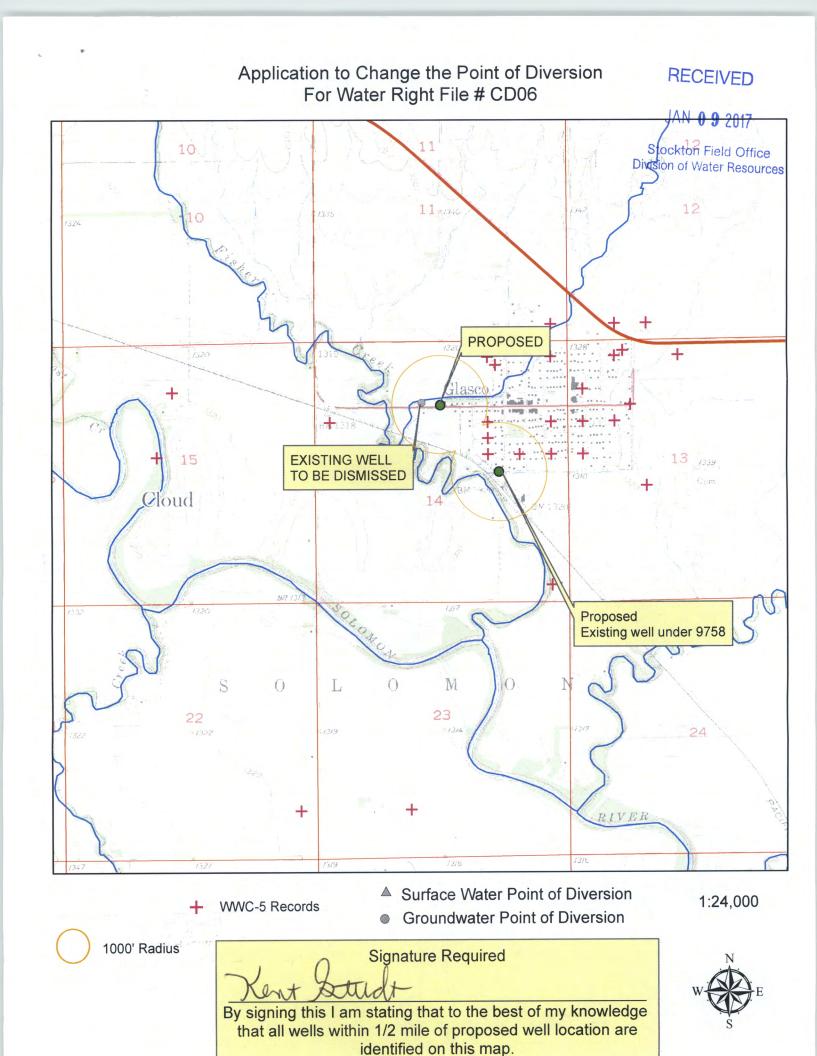

# CHECK SHEET Short Change

|    |           |                     |                             |            |                    |           | 5         |               |                          |            |                            |  |  |
|----|-----------|---------------------|-----------------------------|------------|--------------------|-----------|-----------|---------------|--------------------------|------------|----------------------------|--|--|
|    |           | Fil                 | le No. <u>CD00</u>          | 6          | Field Office No. 3 |           |           |               | GMD No                   |            |                            |  |  |
| 1. | Plugging  | agreement           | obtained fo                 | r GMD?     | Yes 🗌              | No        |           | Non Applic    | able 🛛                   |            |                            |  |  |
|    |           |                     | et as current               |            |                    |           | es⊠<br>3  | No 🗌          |                          | Address    | Change? <u>NC</u>          |  |  |
|    |           |                     | pondent cor                 |            | -                  |           |           |               | 0                        |            | Change? <u>NO</u>          |  |  |
|    |           |                     | on computer<br>nces from th |            |                    |           |           |               | changed.<br>or the new p | point(s) o | of diversion:              |  |  |
|    | Action    | PDIV ID             | Geo Ctr?                    | Sec        | Twp                | Rng       | 'N        | ʻW            | Count                    | y          | Qualifiers                 |  |  |
|    | DEL       | 27606               | NO                          | 14         | 8                  | 5w        | 4080      | 3080          | Cloud                    | 1          | SE NE NW                   |  |  |
|    | ENT       | 40142               | NO                          | 14         | 8                  | 5w        | *4029     | *2681         | Cloud                    | i          | SE NE NW                   |  |  |
|    | ENT       | 10952               | NO                          | 14         | 8                  | 5w        | *2615     | *1422         | Cloud                    | 1          | NE NW SE                   |  |  |
|    | -         |                     |                             | gpm/cfs    |                    | gp        | m/cfs     |               | af/mgy                   |            | af/mgy<br>af/mgy<br>af/mgy |  |  |
|    |           | e of <u>Drainac</u> |                             | omon River |                    |           | Is t      | this correct  | ly shown in              |            | XYes 🗌 No                  |  |  |
| 5. | Distance  | s from the          | previous p/d                | :          |                    | 51        |           | S             | 399                      | ,          | E                          |  |  |
|    |           | RIGHT ACT           | ION TRAIL C                 | OMMENT     |                    |           |           |               |                          |            |                            |  |  |
|    | 01/09/17  |                     |                             |            |                    |           |           | eived (date a | accepted for             | priority)  |                            |  |  |
|    | 03/20/17  |                     |                             |            |                    | and Proc  |           | 1/17          |                          |            |                            |  |  |
|    | NA/       | 1                   |                             |            | Compl              | etion Red | quiremen  | t Removed (   | Change No.               | C)         |                            |  |  |
| 7. | METER A   | CTION TR            | AIL COMME                   | NTS        |                    |           |           |               |                          |            |                            |  |  |
|    | 03/20/17  |                     |                             |            | DWR                | Meter Re  | quired by | 12/31/17      |                          |            |                            |  |  |
| 8. | Base Acro | es                  |                             | Yea        | r                  |           | Mir       | nimum Reas    | sonable Quar             | ntity      |                            |  |  |
|    |           |                     |                             |            |                    |           |           | Date Create   | ed 3/20/17               | by KCS     | SISTKFO                    |  |  |
|    |           |                     |                             |            |                    |           |           | Date Entere   | d                        | by         |                            |  |  |

Paragraph Nos. 1, 2, 3 & 5 must be completed. Complete all other applicable portions. If change in point of diversion is greater than 100 feet, or if place of use will be changed, include a topographic map or detailed plat showing the authorized and proposed point(s) of diversion and/or place of use.