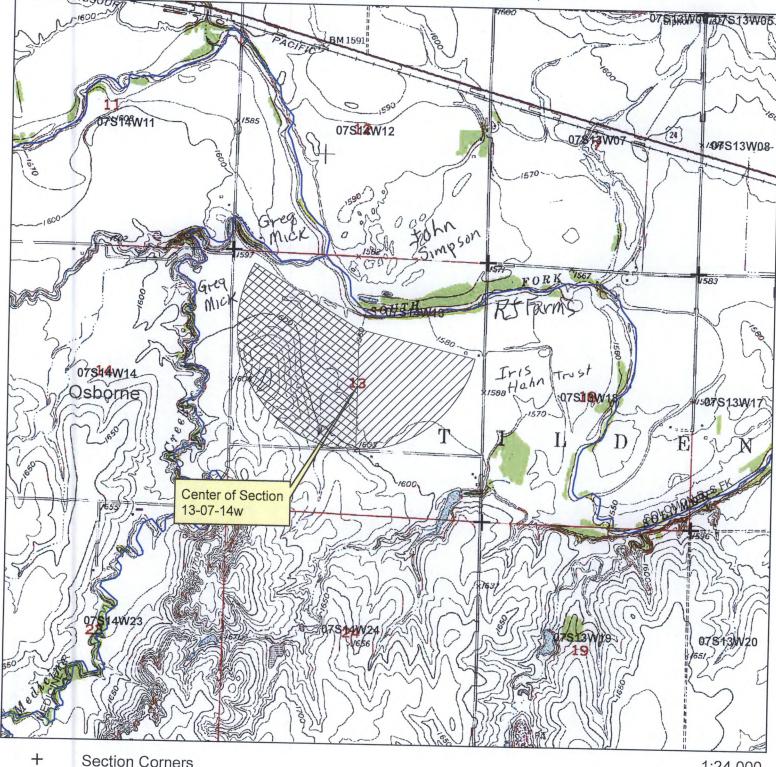

(If there is more than one landowner, attach supplemental sheets as necessary.)

|      | -    |       |       | NE    | 1/4   |       |       | NW¼   |       |       |       | SV    | V1/4  |       |       | SE    | TOTAL |       |       |
|------|------|-------|-------|-------|-------|-------|-------|-------|-------|-------|-------|-------|-------|-------|-------|-------|-------|-------|-------|
| Sec. | Twp. | Range | NE1/4 | NW1/4 | SW1/4 | SE1/4 | ACRES |
| 13   | 07   | 14w   |       |       |       |       | 4.5   | 22    | 34.5  | 38.5  | 34.5  | 11.5  |       |       |       |       |       |       | 145.5 |
|      |      |       |       |       |       |       |       |       |       |       |       |       |       |       |       |       |       |       |       |
|      |      |       |       |       |       |       |       |       |       |       |       |       |       |       |       |       |       |       |       |

4. If this application is for a change in place of use, it is proposed that the place of use be changed to:

Owner of Land ---- NAME: Eugene A Mick Trust No. 1, Russell E Mick Trust B Share,

ADDRESS: 1864 W 70th Dr., Alton, KS 67623

(If there is more than one landowner, attach supplemental sheets as necessary.)

|      |      |       |       | NE    | Ξ1/4  |       | NW¼   |     |       | SW¼   |       |     |       |     | SE    | TOTAL |       |       |       |
|------|------|-------|-------|-------|-------|-------|-------|-----|-------|-------|-------|-----|-------|-----|-------|-------|-------|-------|-------|
| Sec. | Twp. | Range | NE1/4 | NW1/4 | SW1/4 | SE1/4 | NE1/4 | NW¼ | SW1/4 | SE1/4 | NE1/4 | NW¼ | SW1/4 | SE¼ | NE1/4 | NW¼   | SW1/4 | SE1/4 | ACRES |
| 13   | 7    | 14    |       |       | 31.5  | 18.5  | 4.5   | 22  | 34.5  | 38.5  | 36    | 13  |       |     |       |       |       |       | 198.5 |
|      |      |       |       |       |       |       |       |     |       |       |       |     |       |     |       |       |       |       |       |
|      |      |       |       |       |       |       |       |     |       |       |       |     |       |     |       |       |       |       |       |