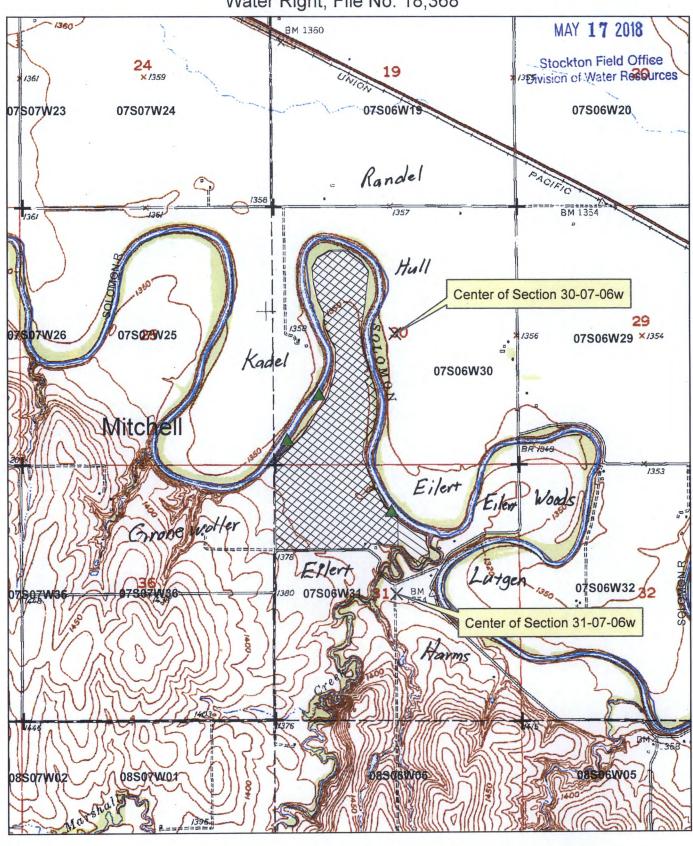

| File No       | 18,36        | 8             | 11. Cou    | nty: <b>M</b> C | ,      | Ba        | sin: <b>S</b> ( | OLOM    | ON R      | IVER       |              | Stream: SOLOMON RIVER Formation Code: |         |         |            | Special Use: |             |         |               |           |             |            |              |                                       |       |
|---------------|--------------|---------------|------------|-----------------|--------|-----------|-----------------|---------|-----------|------------|--------------|---------------------------------------|---------|---------|------------|--------------|-------------|---------|---------------|-----------|-------------|------------|--------------|---------------------------------------|-------|
| 12. Po<br>CHK | ints of Dive | ersion        |            |                 |        |           |                 |         |           |            | ,            |                                       |         |         |            |              | Rate        | and Q   | uantity       |           |             |            |              |                                       |       |
| MOD           | DDIV         |               |            |                 |        |           |                 |         |           |            |              |                                       |         |         |            |              | P           | Authori | zed           |           | Α           | dditional  |              |                                       |       |
| DEL<br>ENT    | PDIV         | Qualifier     | s          | Т               | F      | ₹         | ID              |         | 'N        | 'W         | '            | Com                                   | ment    | (AKA    | Line)      |              | Rate<br>gpm |         | Quantit<br>af | У         | Rate<br>gpm |            | antity<br>af | Overlap PD Files                      |       |
| MOD           | 6332         | LOT 4         | 30         | 078             | 06     | W         | 4               | 5       | 54        | 488        | 3            |                                       |         |         |            |              | 150         | 0       | 130           |           | 1500        | 1:         | 30           |                                       |       |
| MOD           | 21084        | SE NE NW      | 31         | 078             | 06     | SW        | 4               | 4       | 393       | 272        | 5            |                                       |         |         |            |              | 650         |         | 24            |           | 650         |            | 24           |                                       |       |
| снк           | 38998        | LOT 3         | 30         | 078             | 06     | W         | 3               | 1       | 478       | 4206       | 6            |                                       |         |         |            |              | 150         | 0       | 130           |           | 1500        | 13         | 30           |                                       |       |
|               |              |               |            |                 |        |           |                 |         |           |            |              |                                       |         |         |            |              |             |         |               |           |             |            |              |                                       |       |
|               |              |               |            |                 |        |           |                 |         |           |            |              |                                       |         |         |            |              |             |         |               |           |             |            |              |                                       |       |
|               | 1110         |               |            |                 |        |           |                 |         |           |            |              |                                       |         |         |            |              |             |         |               |           |             |            |              |                                       |       |
| 13. Sto       | rage: Rate   |               |            | _ NF            |        | Quar      | ntity           |         |           |            |              | ac/ft                                 | Α       | dditior | nal Rat    | e            |             |         |               | NF        | Add         | tional Qua | ntity        |                                       | ac/ft |
| 14. Lim       | itation:     |               | af         | /yr at          |        |           |                 |         | gpm (     |            |              |                                       | cfs) w  | hen co  | ombine     | d with       | file n      | umber   | (s)           |           |             |            |              |                                       |       |
| Lim           | itation:     |               | af         | /yr at          |        |           |                 |         | gpm (     |            |              |                                       | cfs) w  | hen co  | ombine     | d with       | file n      | umber   | (s)           |           |             |            |              |                                       |       |
| 15. 5YF       | R Allocation | n: Allocation | Туре       | :               | Start  | Year      |                 |         | 5 YR      | Amou       | nt           |                                       | Amo     | ount U  | nit        | _            | Base        | Acres   |               | _ C       | omment .    |            |              |                                       |       |
| 16. Pla       | ce of Use    |               |            |                 |        | NE        | ≣1⁄4            |         |           | NV         | <b>V</b> 1/4 |                                       |         | sv      | N¹/4       |              |             | S       | 6E1/4         |           | Total       | Owner      | Chg          | ? Overlap Files                       |       |
| MOD<br>DEL    | DUSE         | STR           | ID         |                 | NE 1/4 | NW<br>1/4 | SW<br>1/4       | SE<br>¼ | NE<br>1/4 | NW<br>1/4  | SW<br>1/4    | SE<br>¼                               | NE<br>¼ | NW<br>¼ | SW<br>1/4  | SE<br>1/4    | NE<br>¼     | NW<br>¼ | SW<br>1/4     | SE<br>1/4 |             |            |              | · · · · · · · · · · · · · · · · · · · |       |
|               |              | 30 07S 06     |            |                 |        |           |                 |         | 7         | LOT1       | LOT2         | 24                                    | 23      |         | LOT4<br>19 | 26           |             |         |               |           | 107         | 8c.        | NO           |                                       |       |
| MOD           | 16054        | 31 07S 06     | <b>W</b> 3 |                 |        | 0.5       | 7.3             |         | 33        | LOT1<br>36 | LOT2         | 8                                     |         |         |            |              |             |         |               |           | 94.8        | 8c.        | NO           | 1 4.000                               |       |
|               |              |               |            |                 |        |           |                 |         |           |            |              |                                       |         |         |            |              |             |         |               |           |             |            |              |                                       |       |
|               |              |               |            |                 |        |           |                 |         |           |            |              |                                       |         |         |            |              |             |         |               |           |             |            |              |                                       |       |
|               |              |               |            |                 |        |           |                 |         |           |            |              |                                       |         |         |            |              |             |         |               |           |             |            |              |                                       |       |
|               |              |               |            |                 |        |           |                 |         |           |            |              |                                       |         |         |            |              |             |         |               |           |             |            |              |                                       |       |
| Base A        | cres:        | Year:         |            | Minim           | ium l  | Reas      | onable          | Quar    | ntity:    |            |              |                                       |         |         |            |              |             |         |               |           |             |            |              |                                       |       |
| Comme         | ents:        |               |            |                 |        |           |                 |         |           |            |              |                                       |         |         |            |              |             |         |               |           |             |            |              |                                       |       |

### STATE OF KANSAS

DEPARTMENT OF AGRICULTURE
DIVISION OF WATER RESOURCES
STOCKTON FIELD OFFICE
820 S. WALNUT
STOCKTON, KS 67669-0192

Phone: (785) 425-6787 Fax: (785) 425-6842 www.agriculture.ks.gov

# GOVERNOR JEFF COLYER, M.D. JACKIE McClaskey, Secretary of Agriculture

May 17, 2018

LARRY P HEIDRICK 3883 L RD BELOIT KS 67420

Re:

Water Right, File No. 18,368

Dear Mr. Heidrick:

Enclosed is the order executed by David W. Barfield, Chief Engineer, Division of Water Resources, Kansas Department of Agriculture, approving the application for change under the above referenced file number.

|             | 100 fee<br>(s) of div                                                                                                                                                                                           |          |          |          |          |         | nged, i        | include        | e a top        | ograp       | hic ma | aporo    | detailed       | d plat  | showi  | ng the   |          | rized a  | and proposed<br>VED |
|-------------|-----------------------------------------------------------------------------------------------------------------------------------------------------------------------------------------------------------------|----------|----------|----------|----------|---------|----------------|----------------|----------------|-------------|--------|----------|----------------|---------|--------|----------|----------|----------|---------------------|
|             |                                                                                                                                                                                                                 |          |          |          |          | F       | ile No         | . <u>18,3</u>  | 68             |             |        |          |                |         |        |          | MΔ       | Y 17     | 2018                |
| 1. <i>A</i> | ☐ Place of Use ☐ Point of Diversion ☐ Division of Water Resources                                                                                                                                               |          |          |          |          |         |                |                |                |             |        |          |                |         |        |          |          |          |                     |
| L           | ınder the                                                                                                                                                                                                       | water    | right w  | vhich is | s the s  | ubject  | of this        | applic         | ation i        | n acco      | rdance | e with t | the cor        | ndition | s desc | ribed l  | pelow.   |          |                     |
| Т           | he sour                                                                                                                                                                                                         | ce of su | upply is | s:       |          | ☐ G     | round          | water          |                | $\boxtimes$ | Surfac | ce wat   | er             |         |        |          |          |          |                     |
|             | Name and address of Applicant: <u>Larry P Heidrick</u> 3883 L Rd, Beloit, KS 67420                                                                                                                              |          |          |          |          |         |                |                |                |             |        |          |                |         |        |          |          |          |                     |
| F           | hone N                                                                                                                                                                                                          | umber:   | (785)    | 738-8    | 554      |         |                |                | Email          | addre       | ss:    |          |                |         |        |          |          |          |                     |
| ١           | Name ar                                                                                                                                                                                                         | d addre  | ess of   | Water    | Use C    | orresp  | onden          | it: <u>Sar</u> | ne as          | above       |        |          | ,              |         |        |          |          |          |                     |
| F           | hone N                                                                                                                                                                                                          | umber:   | (        | )        |          |         |                |                | Email          | addre       | ss:    |          |                |         |        |          |          |          |                     |
| 3. Т        | he pres                                                                                                                                                                                                         | ently a  | uthoriz  | ed pla   | ce of u  | se is:  |                |                |                |             |        |          |                |         |        |          |          |          |                     |
| (           | Owner o                                                                                                                                                                                                         | Land -   | NA       | AME:     | Ted R.   | Heidr   | <u>ick Τrι</u> | ust            |                |             |        |          |                |         |        |          |          |          |                     |
|             |                                                                                                                                                                                                                 | . /      | ADDRI    | ESS:     | %Larn    | / P He  | idrick,        | 3883           | L Rd. I        | Beliot,     | KS 67  | 420      |                |         |        |          |          |          |                     |
| (           | If there is                                                                                                                                                                                                     | more th  | an one   | landov   | vner, at | tach su | ppleme         | ental sh       | eets as        | neces       | sary.) |          |                |         |        |          |          |          |                     |
|             | ,                                                                                                                                                                                                               |          |          | NE       | 1/4      |         |                | , NV           | N1/4           |             |        | SV       | V1⁄4           |         |        | SI       | Ξ¼       |          | TOTAL               |
| Sec.        | Twp.                                                                                                                                                                                                            | Range    | NE1/4    | NW¼      | SW1/4    | SE1/4   | NE1/4          | NW1/4          |                | SE1/4       | NE1/4  | NW¼      |                | SE1/4   | NE1/4  | NW1/4    | SW1/4    | SE1/4    | ACRES               |
| 30          | 07                                                                                                                                                                                                              | 06w      |          |          |          |         | 7              | Lot 1          | Lot 2          | 24          | 23     |          | Lot 4          | 26      |        |          |          |          | 107                 |
| 31          | 07                                                                                                                                                                                                              | 06w      |          |          |          |         | 33             | Lot 1<br>36    | Lot 2<br>10    | 8           |        |          |                |         |        |          |          |          | 87                  |
|             |                                                                                                                                                                                                                 |          |          |          |          |         |                |                | <u> </u>       |             |        |          |                |         |        |          |          | <u> </u> |                     |
| (           | 4. If this application is for a change in place of use, it is proposed that the place of use be changed to:  Owner of Land NAME: Ted R. Heidrick Trust  ADDRESS: %Larry P Heidrick, 3883 L Rd. Beliot, KS 67420 |          |          |          |          |         |                |                |                |             |        |          |                |         |        |          |          |          |                     |
| (           | If there is                                                                                                                                                                                                     | more th  | an one   | landov   | vner, at | tach su | ppleme         | ental sh       | eets as        | neces       | sary.) |          |                |         |        |          |          |          | <u></u>             |
|             |                                                                                                                                                                                                                 |          | <u> </u> | NE       | E1/4     |         | ļ              |                | N¼             |             |        |          | V1/4           |         |        | Τ        | E¼       |          | TOTAL<br>ACRES      |
| Sec.        | Twp.                                                                                                                                                                                                            | Range    | NE1/4    | NW1/4    | SW1/4    | SE1/4   | NE1/4          | NW1/4<br>Lot 1 | SW1/4<br>Lot 2 | SE1/4       | NE1/4  | NW¼      | SW1/4<br>Lot 4 | SE1/4   | NE¼    | NW1/4    | SW1/4    | SE1/4    | AONEO               |
| 30          | 07                                                                                                                                                                                                              | 06w      |          |          |          |         | 7              | 2              | 6              | 24          | 23     |          | 19             | 26      |        |          |          |          | 107                 |
| 31          | 07                                                                                                                                                                                                              | 06W      |          | .5       | 7.3      |         | 33             | Lot 1<br>36    | Lot 2<br>10    | 8           |        |          |                |         |        |          |          |          | 94.8                |
|             |                                                                                                                                                                                                                 |          |          |          |          |         |                |                |                | L           |        |          |                |         |        | <u> </u> | <u> </u> |          |                     |
| F           | or Offic                                                                                                                                                                                                        | e Use    | Only:    | Code     |          | Fe      | e \$           |                | _ TR           | #           |        | Re       | eceipt         | Date _  |        |          | Chec     | k#       |                     |