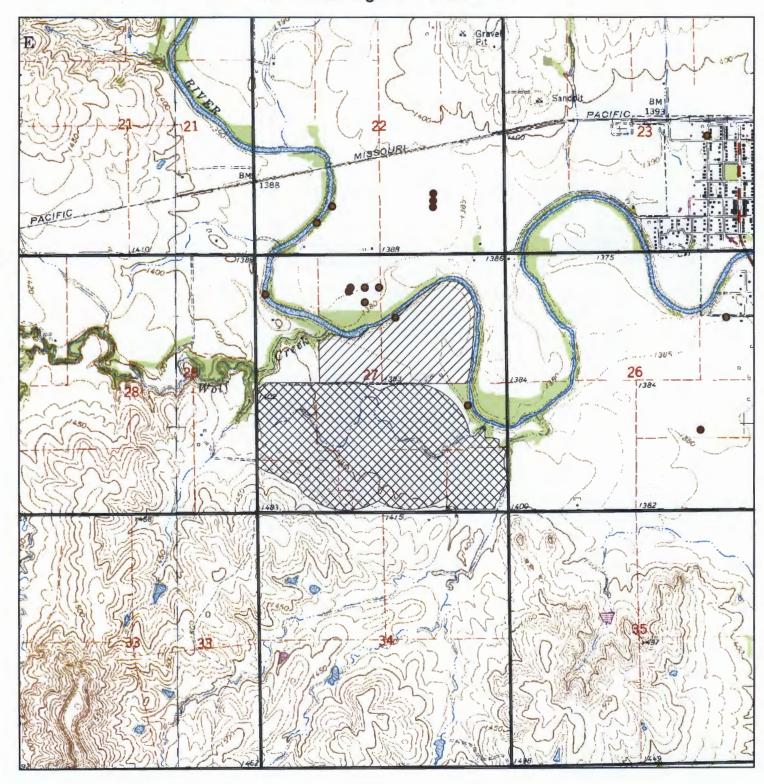

| 5.  | Presently authorized point of diversion:                    |            |                                                                    |                                |
|-----|-------------------------------------------------------------|------------|--------------------------------------------------------------------|--------------------------------|
|     | One in the Quarter of the                                   |            | Quarter of the                                                     | Quarter                        |
|     | of Section, Township                                        |            |                                                                    |                                |
|     | in County, Kansas,                                          | feet No    | rth feet West of Sou                                               | theast corner of section.      |
|     | Authorized Rate Authorized Quantity _                       |            |                                                                    |                                |
|     | (DWR use only: Computer ID No. GPS                          | S          | feet North                                                         | feet West)                     |
|     | ☐ This point will not be changed ☐ This point will          |            |                                                                    |                                |
|     | Proposed point of diversion: (Complete only if change       |            |                                                                    |                                |
|     | One in the Quarter of the                                   |            |                                                                    | Quarter                        |
|     | of Section, Township                                        |            |                                                                    |                                |
|     | in County, Kansas,                                          |            |                                                                    |                                |
|     | Proposed Rate Proposed Quantity                             |            |                                                                    |                                |
|     | This point is: Additional Well Geo Center List of           |            |                                                                    |                                |
| l   | This point is. Additional Well Geo Center List of           | lilei wate | riights that will use this point                                   |                                |
| 1   | Presently authorized point of diversion:                    |            |                                                                    |                                |
| 6.  | One in the Quarter of the                                   |            | Quarter of the                                                     | Quarter                        |
|     | of Section Quarter of the                                   |            | Quarter of the                                                     | Quarter                        |
| - 1 | of Section, Township                                        | foot No    | South, Range                                                       | where common of a setion       |
|     | in County, Kansas,<br>Authorized Rate Authorized Quantity _ | _ reet No  | Tin leet vvest or Soc                                              | ineast comer of section.       |
| - 1 | (DWR use only: Computer ID No. GPS                          |            | Depth of well                                                      | (leet)                         |
|     |                                                             |            |                                                                    | reet west)                     |
| - 1 | ☐ This point will not be changed ☐ This point will          |            |                                                                    |                                |
| - 1 | Proposed point of diversion: (Complete only if change       |            |                                                                    |                                |
|     | One in the Quarter of the                                   |            |                                                                    |                                |
|     | of Section, Township                                        |            | South, Range                                                       | WEST,                          |
| - 1 | in County, Kansas,                                          | _ feet No  | rth feet West of Sou                                               | theast corner of section.      |
|     | Proposed Rate Proposed Quantity                             |            |                                                                    |                                |
| L   | This point is: Additional Well Geo Center List of           | ther wate  | r rights that will use this point                                  | <u> </u>                       |
| 7.  | Why do you need a new point of diversion? n/a               | 13a        | If the proposed point of diversion                                 | will be relocated within 100   |
| ٠.  | vity do you need a new point of diversion: <u>ma</u>        | rou.       | feet of the existing point of diver                                | sion, indicate its location or |
|     |                                                             |            | the diagram below in relation to the (PLEASE NOTE: The "X" in      | ne existing point of diversion |
|     |                                                             |            | represents presently authorized                                    | d point of diversion.)         |
|     |                                                             |            | North                                                              |                                |
| 8   | If a well, is the test hole log attached?  Yes No           |            | 100 50 0                                                           |                                |
| ٥.  | in a violi, to the test hole log attached.                  |            | · Primingin                                                        | ПППП                           |
| 9.  | When do you propose to complete the new point               | of         | E ' =                                                              |                                |
|     | diversion?                                                  |            |                                                                    |                                |
|     | n/a                                                         |            | 50 - + -                                                           | + = 50                         |
|     |                                                             |            |                                                                    |                                |
| 10. | If the point of diversion is a well:                        |            | West 0 -111   1111   X 11                                          |                                |
|     | (a) What are you going to do with the old well?             |            |                                                                    |                                |
|     | 7/2                                                         |            | F =                                                                | 7                              |
|     | n/a                                                         |            | 50 - + -                                                           | + = 750                        |
|     |                                                             |            |                                                                    |                                |
|     | (b) When will this be done? n/a                             |            | E                                                                  | . +                            |
|     |                                                             |            |                                                                    |                                |
| 11. | Groundwater Management District recommendation              | on         | 100 50 0                                                           | 50 100                         |
|     | attached?                                                   |            | South<br>Scale: 1" =                                               | : 100'                         |
| 10  | Aggisted by DLM                                             | 13b.       | If the proposed point of diversion                                 | will be relocated more than    |
| 12. | Assisted by DLM                                             |            | 100 feet but within 1320 feet                                      | from the existing point o      |
|     |                                                             |            | diversion, attach a topographic<br>For groundwater sources, show a | map or aerial photograph       |
|     |                                                             |            | within one-half mile of the propos                                 | ed point of diversion and the  |
|     |                                                             |            | names and mailing addresses of                                     | of the owners. For surface     |
|     |                                                             |            | water sources, show the name                                       | ies and addresses of the       |
|     |                                                             |            | upstream from your property lines                                  | ).                             |
|     |                                                             |            |                                                                    |                                |