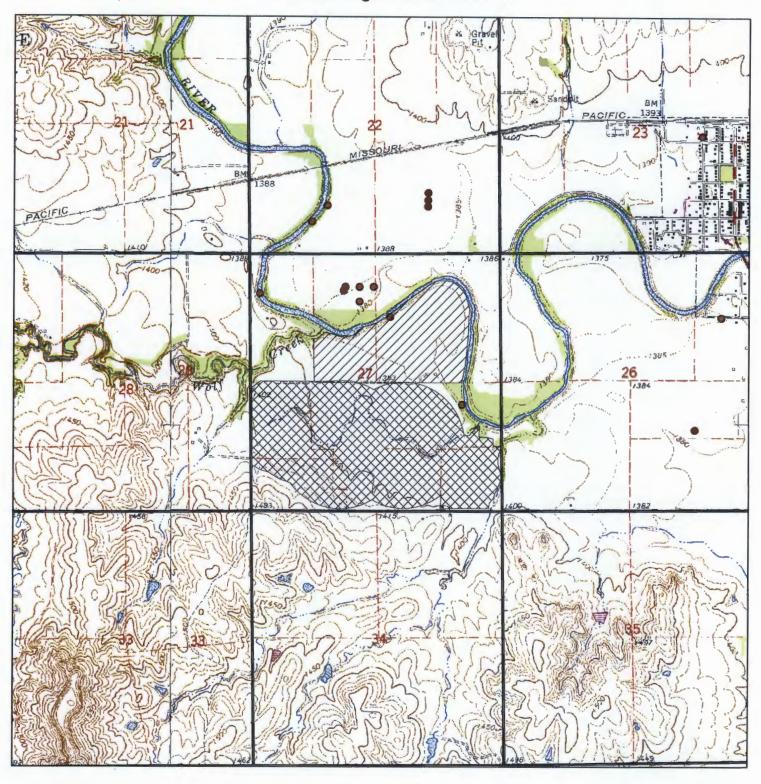

Paragraph Nos. 1, 2, 3 & 5 must be completed. Complete all other applicable portions. If change in point of diversion is greater than 100 feet, or if place of use will be changed, include a topographic map or detailed plat showing the authorized and proposed point(s) of diversion and/or place of use.