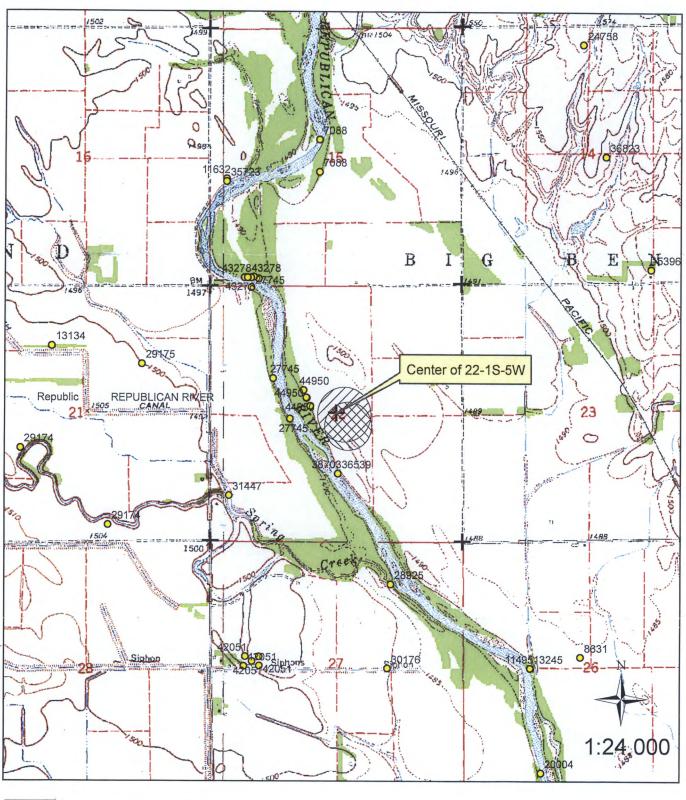

Paragraph Nos. 1, 2, 3 & 5 must be completed. Complete all other applicable portions. If change in point of diversion is greater

|                                                                                                  |                   |                 |              |              |                        |         | nged, i | include  | e a top         | ograp   | hic ma  | ap or c  | detaile | d plat        | showi      | ng the  | autho  | rized a | nd propose  |
|--------------------------------------------------------------------------------------------------|-------------------|-----------------|--------------|--------------|------------------------|---------|---------|----------|-----------------|---------|---------|----------|---------|---------------|------------|---------|--------|---------|-------------|
| ooint(                                                                                           | s) of div         | ersion a        | and/or       | place        | or use                 |         |         |          |                 |         |         | _        |         |               |            |         | F      | RECE    | IVED        |
|                                                                                                  |                   |                 |              |              |                        | F       | ile No  | . 44,9   | 50              |         |         |          |         |               |            |         | JA     | IN 1 9  | 2018        |
| Application is hereby made for approval of the Chief Engineer to change the (check one or both): |                   |                 |              |              |                        |         |         |          |                 |         |         |          |         | 38<br>kton Fi | eld Office |         |        |         |             |
|                                                                                                  |                   |                 |              |              |                        | ⊠ P     | lace o  | f Use    |                 |         | Point   | of Dive  | ersion  |               |            | D       |        |         | er Resource |
| u                                                                                                | nder the          | water           | right w      | vhich is     | s the s                | ubject  | of this | applic   | ation i         | n acco  | rdance  | e with t | the cor | ndition       | s desc     | ribed I | pelow. |         |             |
| Т                                                                                                | he sour           | ce of su        | ipply is     | s:           |                        | ⊠ G     | round   | water    |                 |         | Surfac  | ce wat   | er      |               |            |         |        |         |             |
| 2. N                                                                                             | làme ar<br>830 W. | d addre         | ess of a     | Applica      | ant: <u>E</u><br>66085 | d Simr  | ns, h   | Joine    | yer             | Lw      | 15 1    | Const    | 14.12   | 2             |            |         |        |         |             |
| F                                                                                                | hone N            | umber:          | <u>(913)</u> | 387-27       | 726                    |         |         |          | Email           | addre   | ss:     |          |         |               |            |         |        |         |             |
| 1                                                                                                | lame ar           | d addre         | ess of       | Water        | Use C                  | orresp  | onder   | t: LM    | S Land          | LP      |         |          |         |               |            |         |        |         |             |
| <u>J</u>                                                                                         | <u>eannett</u>    | e J. She        | ets 2        | 620 Tı       | acy D                  | r. Bell | eville, | KS 66    | 393 <b>5</b> -2 | 424     |         |          |         |               |            |         |        |         |             |
| P                                                                                                | hone N            | umber:          |              | )            |                        |         |         |          | Email           | addre   | ss:     |          |         |               |            |         |        |         |             |
| 3. T                                                                                             | he pres           | ently au        | uthoriz      | ed pla       | ce of u                | ise is: |         |          |                 |         |         |          |         |               |            |         |        |         |             |
| C                                                                                                | wner o            | Land -          | NA           | ME:          | LMS L                  | and Li  | >       |          |                 |         |         |          |         |               |            |         |        |         |             |
|                                                                                                  |                   | 1               | ADDRI        | ESS:         | Jeann                  | ette J. | Sheet   | s 262    | 0 Tract         | y Dr. I | Bellevi | lle, KS  | 6693    | 5-2424        | 4          |         |        |         |             |
| (1                                                                                               | f there is        | more th         | an one       | landov       | vner, at               | tach su | ppleme  | ental sh | eets as         | neces   | sary.)  |          |         |               |            |         |        |         |             |
|                                                                                                  |                   | NE¼ NW¼ SW¼ SE¼ |              |              |                        |         |         |          |                 | TOTAL   |         |          |         |               |            |         |        |         |             |
| Sec.                                                                                             | Twp.              | Range           | NE1/4        | NW1/4        | SW1/4                  | SE1/4   | NE1/4   | NW1/4    | SW1/4           | SE1/4   | NE1/4   | NW1/4    | SW1/4   | SE1/4         | NE1/4      | NW1/4   | SW1/4  | SE1/4   | ACRES       |
| 22                                                                                               | 18                | 5W              |              |              | 8                      |         |         |          |                 | 2       | 3       |          |         |               |            | 9.5     |        |         | 22.5        |
|                                                                                                  |                   |                 |              |              |                        |         |         |          |                 |         |         |          |         |               |            |         |        |         |             |
| C                                                                                                | this ap           | f Land -        | NA           | AME:<br>ESS: | LMS L<br>Jeann         | and Li  | Sheet   | s 262    | 0 Trac          | y Dr.   | Bellevi |          |         |               |            | :       |        |         |             |
| (1                                                                                               | f there is        | more u          | an one       |              |                        | laciist | ppiem   |          |                 | Heces   | Sary.)  | CI       | V1/4    | ****          |            | 0       | E¼     |         | TOTAL       |
| Sec.                                                                                             | Twp.              | Range           | NE1/         |              | SIAM                   | SE1/    | NE1/    | 1        | N1/4<br>SW1/4   | SE1/    | NE1/    | 1        |         | SE1/4         | NE1/a      | NW1/4   |        | SE1/4   | ACRES       |
| 22                                                                                               | 1S                | 5W              | INE 74       | 149974       | 2.5                    | SE/4    | NE/4    | 144474   | SVV/A           | 0.5     | 3       | 14474    | GVV/A   | OL/4          | INL/A      | 11.5    | OVV    | OL/4    | 17.5        |
|                                                                                                  |                   |                 |              |              |                        |         |         |          |                 |         |         |          |         |               |            |         |        |         |             |
|                                                                                                  |                   |                 |              |              |                        |         |         |          |                 |         |         |          |         |               |            |         |        |         |             |
|                                                                                                  |                   |                 |              |              |                        |         | _       |          |                 |         |         |          |         |               |            |         | -      | ,       |             |
| F                                                                                                | or Offi           | ce Use          | Only:        | Code         |                        | Fe      | e \$    |          | TR              | #       |         | Re       | eceipt  | Date_         |            |         | Chec   | :K#     |             |