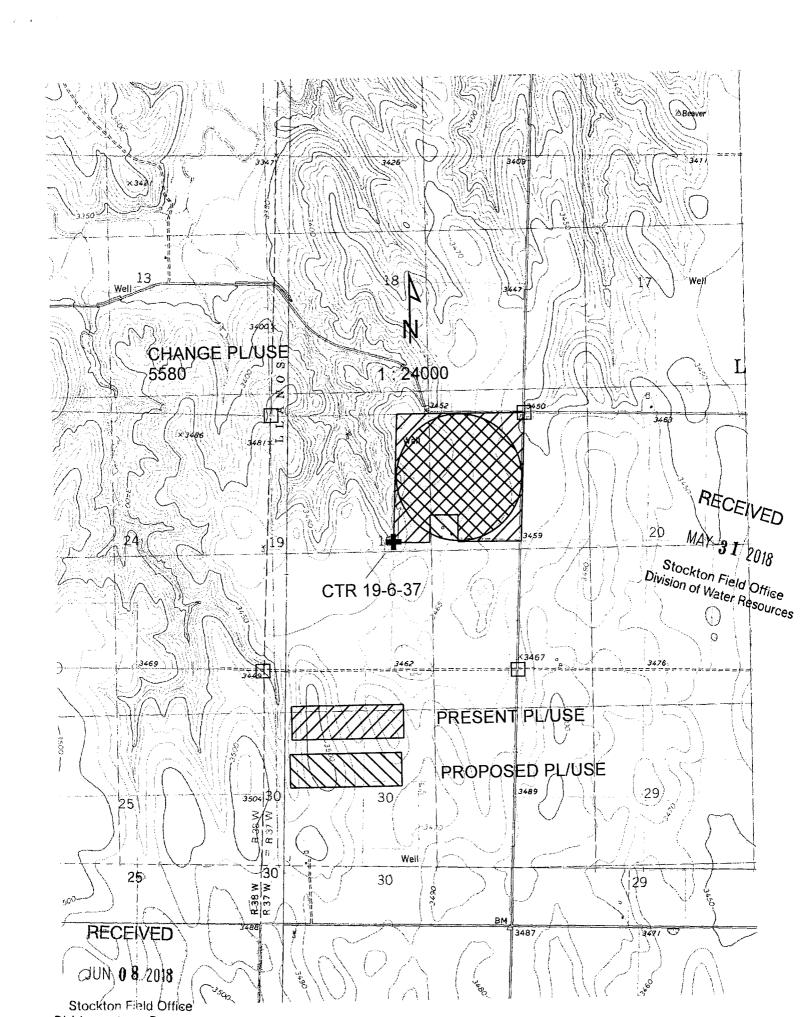

| File No           | 5,580                                                                                                         | )         | 1        | 1. Coun | ty: SH    | В       | asin: B  | EAVE        | R CRI     | EEK       |           |           | S         | tream     | :         |         |             |           |                   |             | F             | ormation (  | Code: <b>21</b> | 1 Special Use:   |         |
|-------------------|---------------------------------------------------------------------------------------------------------------|-----------|----------|---------|-----------|---------|----------|-------------|-----------|-----------|-----------|-----------|-----------|-----------|-----------|---------|-------------|-----------|-------------------|-------------|---------------|-------------|-----------------|------------------|---------|
|                   | ints of Div                                                                                                   | ersion    |          |         |           |         |          |             |           |           |           |           |           |           |           |         |             |           | Rate and Quantity |             |               |             |                 |                  |         |
| MOD               | DDIV                                                                                                          |           |          |         |           |         |          |             |           |           |           |           |           |           |           |         | ,           | Author    | ized              |             | Additional    |             |                 |                  |         |
| DEL               | PDIV                                                                                                          | Qualifie  | r        | S       | Т         | R       | ID       |             | 'N        | 'Λ        | /         | Con       | nment     | (AKA      | Line)     |         | Rate<br>gpn |           | Quant<br>af       | ty          | Rat<br>gpn    |             | antity<br>af    | Overlap PD Files |         |
| снк*              | 86104                                                                                                         | NW NW     | NE       | 19      | 6S        | 37W     | 4        | 4           | 721       | 222       | 27        |           |           |           |           |         | 800         | )         | 222               |             | 800           | ) 2         | 22              |                  |         |
|                   |                                                                                                               |           |          |         |           |         |          |             |           |           |           |           |           |           |           |         |             |           |                   |             |               |             |                 |                  |         |
|                   |                                                                                                               |           |          |         |           |         |          |             |           |           |           |           |           |           |           |         |             |           |                   |             |               |             |                 |                  |         |
|                   |                                                                                                               |           |          |         |           |         |          |             |           |           |           |           |           |           |           |         |             |           |                   |             |               |             |                 |                  |         |
|                   |                                                                                                               |           |          |         |           |         |          |             |           |           |           |           |           |           |           |         |             |           |                   |             |               |             |                 |                  |         |
| * WRIS            | WRIS ENTRY FOR "GPS FT NORTH" & "GPS FT WEST" ARE INCORRECT AND SHOULD BE UPDATED TO THE ABOVE FOOT DISTANCES |           |          |         |           |         |          |             |           |           |           |           |           |           |           |         |             |           |                   |             |               |             |                 |                  |         |
| 13. Stor          | age: Rat                                                                                                      | e         |          |         | _NF       | Qua     | intity _ |             |           |           |           | _ac/ft    | Α         | dditio    | nal Rat   | e       |             |           |                   | NF          | Add           | itional Qua | antity          |                  | _ ac/ft |
| 14. Limi          | tation:                                                                                                       |           |          | af/y    | rat       |         |          |             | gpm (     |           |           |           | cfs) w    | hen co    | ombine    | ed with | n file n    | umber     | (s)               |             |               |             |                 |                  |         |
| Lim               | itation:                                                                                                      |           |          | af/y    | r at      |         |          |             | gpm (     |           |           |           | cfs) w    | hen co    | ombine    | d with  | n file n    | umber     | (s)               | <del></del> |               |             |                 |                  |         |
| 15. 5YF           | Allocatio                                                                                                     | n: Alloca | ation Ty | ре      | St        | art Yea | ar       |             | 5 YR      | Amou      | ınt       |           | Amo       | ount U    | nit       |         | Base        | Acres     |                   | c           | omment        |             |                 |                  |         |
| CHK               | ce of Use                                                                                                     |           |          |         | NE1/4     |         |          | NW1/4 SW1/4 |           |           |           | N¹/4      |           | SE¼       |           |         |             | Total     | Owner             | Chg?        | Overlap Files |             |                 |                  |         |
| MOD<br>DEL<br>ENT | PUSE                                                                                                          | s T       | R        | ID      | NE<br>1/4 |         | SW 1/4   | SE<br>1/4   | NE<br>1/4 | NW<br>1/4 | SW<br>1/4 | SE<br>1/4 | NE<br>1/4 | NW<br>1/4 | SW<br>1/4 | SE<br>¼ | NE<br>1/4   | NW<br>1/4 | SW<br>1/4         | SE<br>1/4   |               |             |                 |                  |         |
|                   |                                                                                                               | 19 6S     |          |         | 31        | 31      | 31       | 31          |           |           |           |           |           |           |           |         |             |           |                   |             | 124           | 8b.         | YES             | S N/A            |         |
|                   |                                                                                                               |           |          |         |           |         |          |             |           |           |           |           |           |           |           |         |             |           |                   |             |               |             |                 |                  | ,       |
|                   |                                                                                                               |           |          |         |           |         |          |             |           |           |           |           |           |           |           |         |             |           |                   |             |               |             |                 |                  |         |
|                   |                                                                                                               |           |          |         |           |         |          |             |           |           |           |           |           |           |           |         |             |           |                   |             |               |             |                 |                  |         |
|                   |                                                                                                               |           |          |         |           |         |          |             |           |           |           |           |           |           |           |         |             |           |                   |             |               |             |                 |                  |         |
|                   |                                                                                                               |           |          |         |           |         |          |             |           |           |           |           |           |           |           |         |             |           |                   |             |               |             |                 |                  |         |
| Base Ad           | cres:                                                                                                         | Ye        | ar:      |         | Minimu    | m Rea   | sonable  | e Qua       | ntity:    | •         |           | •         |           |           |           |         | <u> </u>    | •         | •                 | •           | <u> </u>      | •           | -               |                  |         |
| Comme             |                                                                                                               |           |          |         |           |         |          |             |           |           |           |           |           |           |           |         |             |           |                   |             |               |             |                 |                  |         |

#### STATE OF KANSAS

APPLICATION COLD

6/11 18

Roviewal \_ MB

| than |                                                                                                                                                                          | , or if pl | ace of      | use wi  |                |               |                 |               |           |             |         |             |        |           |         | authori    | zed ar             | nd prop        | sion is greater<br>posed point(s)                                     |
|------|--------------------------------------------------------------------------------------------------------------------------------------------------------------------------|------------|-------------|---------|----------------|---------------|-----------------|---------------|-----------|-------------|---------|-------------|--------|-----------|---------|------------|--------------------|----------------|-----------------------------------------------------------------------|
|      |                                                                                                                                                                          |            |             |         |                |               |                 |               |           |             |         |             |        |           |         | 1          | 9Cm                | וח             | ECEIVED                                                               |
|      |                                                                                                                                                                          |            |             |         |                |               | ile No          | 5580          |           |             |         |             |        |           |         |            | C.S.               |                | 2:50 Pm                                                               |
|      |                                                                                                                                                                          |            |             |         |                | '             | ne No           | . <u>5560</u> |           |             |         |             |        |           |         |            |                    |                | <b>31</b> 2018                                                        |
| 1.   | Applicati                                                                                                                                                                | on is he   | ereby n     | nade fo | or appi        |               | of the Co       |               | nginee    |             | ange t  |             |        | e or b    | oth):   |            | Divi               | Stockt         | ECEIVED<br>2:50 Pm<br>3 1 2018<br>on 1914 Office<br>f Water 15 ources |
|      |                                                                                                                                                                          | 4          | المادات     | الدادات |                |               |                 |               | _4! !     | _           |         |             |        | : 1 : 1 : |         | ما لم مائم | -1                 | 31011 0        | water Surces                                                          |
|      | under the water right which is the subject of this application in accordance with the conditions described below.  The source of supply is:   Groundwater  Surface water |            |             |         |                |               |                 |               |           |             |         |             |        |           |         |            |                    |                |                                                                       |
| 2.   | Name ar                                                                                                                                                                  |            |             |         |                |               |                 | EK FA         | MILY I    | ARMS        | S       |             |        |           |         |            | RE                 | CEI            | VED                                                                   |
|      | 13269 TI                                                                                                                                                                 |            |             |         |                | KS 6          | 6547            |               |           |             |         |             |        |           |         |            |                    | 108            | 2010                                                                  |
|      | Phone N                                                                                                                                                                  |            |             |         |                |               |                 |               |           |             |         |             | 4.00   |           |         |            |                    | <del>145</del> |                                                                       |
|      | Name ar                                                                                                                                                                  | nd addre   | ess of '    | vvater  | Use C          | orresp        | onden           | t: <u>SH</u>  | JULD      | BE CE       | IANGE   | <u>D 10</u> | ABOA   | <u> </u>  |         |            |                    |                | eld Office                                                            |
|      | Dhana N                                                                                                                                                                  | lumb or    | ,           |         |                |               |                 |               |           |             |         |             |        |           |         | Div        | <del>ision o</del> | f ₩ate         | r Resources                                                           |
| 2    | Phone N                                                                                                                                                                  |            |             | od pla  | oo of u        | oo io:        |                 |               | Eman      | addres      | ss      |             |        |           |         |            |                    |                |                                                                       |
| 3.   | The pres                                                                                                                                                                 | •          |             | •       |                |               | CCV C           | A NAIL V      | / E / D / | 10          |         |             |        |           |         |            |                    |                |                                                                       |
|      | Owner o                                                                                                                                                                  |            | ADDRE       |         |                |               |                 |               |           |             | S 665   | 47          |        |           |         |            |                    |                |                                                                       |
|      | (If there is                                                                                                                                                             |            |             |         |                |               |                 |               |           |             |         | +1          |        |           |         |            |                    |                |                                                                       |
|      | (II tilolo ie                                                                                                                                                            | 7111010 (1 | 1           |         |                |               | 1               |               |           |             | Ju. j., |             |        |           | 1       |            |                    |                |                                                                       |
|      |                                                                                                                                                                          | 5          | NEW         |         | E1/4           | 0514          | NEW             |               | V1/4      | 051/        | NEW     |             | V1/4   | 051/      | NET     |            | 01411              | 051/           | TOTAL<br>ACRES                                                        |
| Se   |                                                                                                                                                                          | Range      |             |         |                | SE1/4         | NE1/4           | NW1/4         | SW1/4     | SE1/4       | NE¼     | NW1/4       | SW1/4  | SE¼       | NE1/4   | NW1/4      | SW1/4              | SE1/4          | 452                                                                   |
| 19   | 6                                                                                                                                                                        | 37         | 40          | 40      | 33             | 40            |                 |               |           |             |         |             |        |           | <b></b> |            |                    |                | 153                                                                   |
|      |                                                                                                                                                                          |            |             |         |                |               |                 |               |           |             |         |             |        |           | -       |            |                    |                |                                                                       |
| 4.   | If this ap<br>Owner o                                                                                                                                                    | f Land -   | NA<br>ADDRI | AME: :  | SPRIN<br>13269 | IG CR<br>TURK | EEK F<br>(EY TF | AMILY         | YAME      | MS<br>GO, K | S 665   |             | use be | e chan    | ged to  | :          |                    |                |                                                                       |
|      |                                                                                                                                                                          |            |             | NE      | Ξ1/4           |               |                 | NV            | V1⁄4      |             |         | SV          | V1/4   |           |         | SI         | 1/4                |                | TOTAL                                                                 |
| _Se  | c. Twp.                                                                                                                                                                  | Range      | NE1/4       | NW1/4   | SW1/4          | SE1/4         | NE1/4           | NW1/4         | SW1/4     | SE1/4       | NE1/4   | NW1/4       | SW1/4  | SE1/4     | NE1/4   | NW1/4      | SW1/4              | SE1/4          | ACRES                                                                 |
| 19   | 9 6                                                                                                                                                                      | 37         | 31          | 31      | 31             | 31            |                 |               |           |             |         |             |        |           |         |            |                    |                | 124                                                                   |
|      |                                                                                                                                                                          |            |             |         |                |               |                 |               |           |             |         |             |        |           |         |            |                    |                |                                                                       |
|      |                                                                                                                                                                          |            |             |         |                |               |                 |               |           |             |         |             |        |           |         |            |                    |                |                                                                       |
|      |                                                                                                                                                                          |            |             |         |                |               |                 | ********      |           |             |         |             |        |           |         |            |                    |                |                                                                       |
|      |                                                                                                                                                                          |            |             |         |                |               |                 |               |           |             |         |             |        |           |         |            |                    |                |                                                                       |

For Office Use Only: Code \_\_\_\_\_ Fee \$\_\_\_

Receipt Date \_\_\_

TR #\_

5580

Check #

| _ [ | Dropontly suth subset of        | int of divoral and                                                   |                  |                                              |                                         |                       |
|-----|---------------------------------|----------------------------------------------------------------------|------------------|----------------------------------------------|-----------------------------------------|-----------------------|
| 5.  | Presently authorized po         |                                                                      | N 13 A 7         | 0                                            | N/E                                     | 0.15                  |
|     |                                 | Quarter of the                                                       |                  |                                              |                                         |                       |
| į   |                                 | Township                                                             |                  |                                              |                                         |                       |
| ı   |                                 | County, Kansas,4721_                                                 |                  |                                              |                                         |                       |
|     |                                 | Authorized Quantity                                                  |                  |                                              |                                         |                       |
|     |                                 | ter ID No GF                                                         |                  |                                              |                                         |                       |
| [   | -                               | nged This point will be change                                       |                  | •                                            |                                         | 1                     |
| l   |                                 | sion: (Complete only if change                                       |                  |                                              |                                         |                       |
| ĺ   |                                 | Quarter of the                                                       |                  |                                              |                                         |                       |
| ĺ   |                                 | , Township<br>County, Kansas,                                        |                  |                                              |                                         |                       |
| ľ   |                                 | Proposed Quantity                                                    |                  |                                              |                                         |                       |
|     |                                 | al Well Geo Center List of                                           |                  |                                              |                                         |                       |
| Į   | This point is. Addition         | ai vveii                                                             | iller water rigi | its that will use this poin                  | L_                                      | ·                     |
| _ [ | Procently sutherized no         | int of diversion                                                     |                  |                                              |                                         |                       |
| 6.  | Presently authorized po         |                                                                      |                  | O                                            |                                         | 0                     |
|     |                                 | Quarter of the                                                       |                  |                                              |                                         |                       |
|     |                                 | , Township                                                           |                  |                                              |                                         |                       |
| 1   |                                 | County, Kansas,                                                      |                  |                                              |                                         |                       |
|     |                                 | Authorized Quantity                                                  |                  |                                              |                                         |                       |
| ĺ   |                                 | ter ID No GF                                                         |                  |                                              |                                         | · ·                   |
|     |                                 | nged This point will be change                                       |                  | =                                            |                                         |                       |
| - 1 |                                 | sion: (Complete only if change                                       |                  |                                              |                                         |                       |
|     |                                 | Quarter of the                                                       |                  |                                              |                                         |                       |
|     |                                 | , Township                                                           |                  |                                              |                                         |                       |
| ĺ   |                                 | County, Kansas,                                                      |                  |                                              |                                         |                       |
|     |                                 | Proposed Quantity _                                                  |                  |                                              |                                         |                       |
| L   | This point is:  Addition        | al Well                                                              | ther water rigi  | nts that will use this poin                  | t                                       |                       |
| 7.  | The changes herein are          | desired for the following reason                                     | ?                |                                              |                                         |                       |
| ۲.  |                                 | VER NEW PIVOT                                                        | 15 !             | Nort                                         | h                                       |                       |
|     |                                 |                                                                      | 300              | 200 100 0                                    | 100 200                                 | 300                   |
|     |                                 |                                                                      | Ë                | <u> </u>                                     |                                         | 기!!!늴                 |
| Ω   | If a well, is the test halo les | attached2 🗆 Vac . 🗆 No                                               | E                |                                              |                                         | 3                     |
| О.  | ii a well, is the test hole log | attached?  Yes  No                                                   | 200              | -1 + 1 + 1 =                                 | ! +   +                                 | 200                   |
| 9.  | The change(s) (was)(will b      | e) completed by?                                                     | E                | - <u>-                                  </u> |                                         | 3                     |
|     |                                 |                                                                      | 100              | -1 + 1 + 1 =                                 |                                         | 100                   |
|     | OOWII ELTE                      |                                                                      | 100              |                                              | 1 7 1 7                                 | 1 3100                |
| 10. | If the point of diversion is a  | well:                                                                | E                |                                              |                                         | 1                     |
|     | (a) What are you going to       | do with the old well?                                                | West 0           | #1 111 111 111 111 111  #                    | աթախութ                                 | 1 +++ <u>+</u> 0 East |
|     |                                 |                                                                      | <u> </u>         | -                                            |                                         | 4                     |
|     |                                 |                                                                      | 100              | -                                            | 1+1+                                    | 100                   |
|     | (b) When will this be done      | ? <u>NA</u>                                                          | 100 E            | · ' ' ' =                                    | , , , ,                                 | '                     |
|     |                                 |                                                                      | Ė                | -                                            |                                         |                       |
| 11. |                                 | District recommendation attached                                     | d? 200 E         | -   +   +   <del>-</del>                     | 1+1+                                    | 200                   |
|     | ☐ Yes 🗵                         | No                                                                   |                  | =                                            |                                         | 3                     |
| 10  | Assisted by DL CMD #4           |                                                                      | E                | - — <u> </u>                                 |                                         | 1                     |
| 12. | Assisted by RL GMD #4           |                                                                      | 300              | ) 200 100 0                                  | 100 200                                 | 300                   |
| 13a | a.If the proposed point of dive | ersion will be relocated more than                                   | 300              | Sout                                         |                                         | -                     |
|     | feet but within 2,640 feet of   | the existing point of diversion, at<br>erial photograph. For groundw | tach 13b.if the  | proposed point of diversion                  | on will be relocated                    | within 300 feet       |
|     | sources, show all wells (inc    | cluding domestic) within one-half                                    | mile diag        | e existing point of divers                   | sion, indicate its<br>elation to the ex | isting point of       |
|     | of the proposed point of d      | iversion and the names and ma                                        | illing diver     | ram shown above in resion. (PLEASE NOTE:     | The "X" in cen                          | ter of diagram        |
|     | names and addresses             | For surface water sources, show<br>of the landowner(s) one-half      | mile dive        | re represents the pr                         | esentiy authori:                        | zea point of          |
|     | downstream and one-half         | mile upstream from your prop                                         | perty            |                                              |                                         |                       |