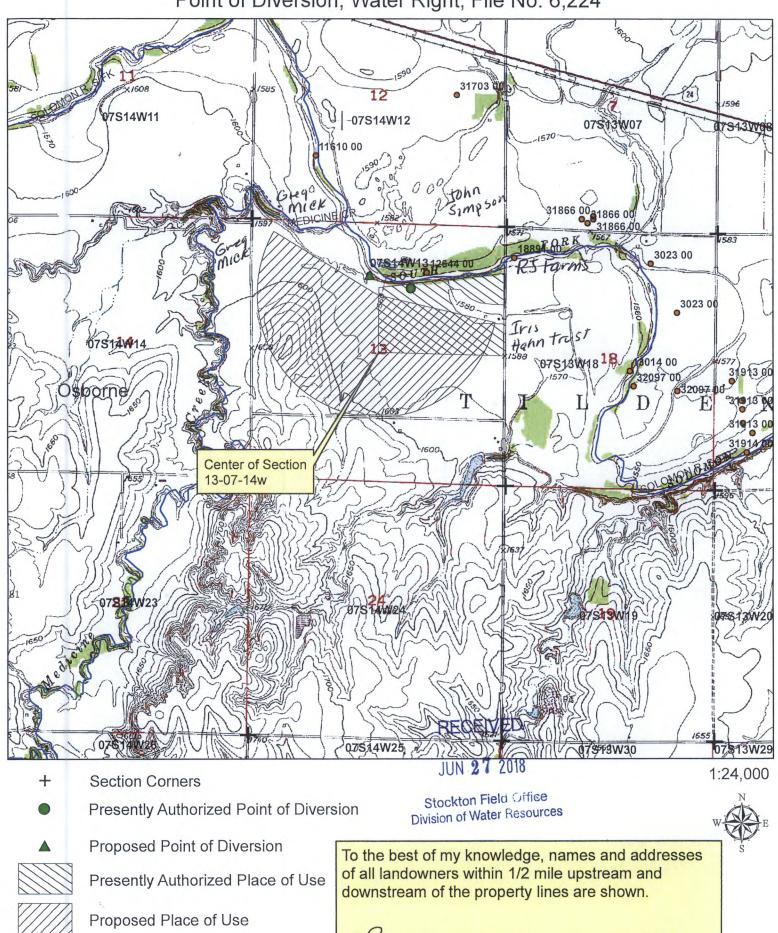

| File N            | No. <b>6,2</b> 2 | 24     |          | 1        | 1. Cc | ounty:  | ОВ   | В         | asin: S   | F SOI   | OMO       | N RIV     | ER        |           | s       | tream:    | sou <sup>.</sup> | TH FC   | RK S      | OLON      | ON RIV       | /ER       | Fo       | rmation Co  | de:    | Special Use:     |       |
|-------------------|------------------|--------|----------|----------|-------|---------|------|-----------|-----------|---------|-----------|-----------|-----------|-----------|---------|-----------|------------------|---------|-----------|-----------|--------------|-----------|----------|-------------|--------|------------------|-------|
| 12. I<br>CHK      | Points of D      | iversi | on       |          |       |         |      |           |           |         |           |           |           |           |         |           |                  |         | Rate      | and Q     | uantity      |           |          |             |        |                  |       |
| MOD               | )                |        |          |          |       |         |      |           |           |         |           |           |           |           |         |           |                  |         | A         | Author    | zed          |           | Α        | dditional   |        |                  |       |
| ENT               |                  | (      | Qualifie | r<br>    |       | s       | т    | R         | ID        | ,       | 'N        | 'W        | 1         | Com       | ment    | (AKA      | Line)            |         | Rate      |           | Quanti<br>af | ty        | Rate     |             |        | Overlap PD Files |       |
| DEL               | 34144            | C      | S NW I   | NE       |       | 13      | 7S   | 14W       | 1         |         |           |           |           |           |         |           |                  |         | 1000      | )         | 120          |           | 1000     | 12          | 0      |                  |       |
| ENT               | 16990            | SE     | NE N     | ıw       |       | 13      | 78   | 14W       | 3         | 4       | 310       | 288       | 30        |           |         |           |                  |         | 1000      | )         | 120          |           | 1000     | 12          | 0      | 11610 & 18245    |       |
|                   |                  |        |          |          |       |         |      |           |           |         |           |           |           |           |         |           |                  |         |           |           |              |           |          |             |        |                  |       |
|                   |                  |        |          |          |       |         |      |           |           |         |           |           |           |           |         |           |                  |         |           |           | -            |           |          | ,           |        |                  |       |
|                   |                  |        |          |          |       |         |      |           |           |         |           |           |           |           |         |           |                  |         |           |           |              |           |          |             |        |                  |       |
|                   |                  |        |          |          |       |         |      |           |           |         |           |           |           |           |         |           |                  |         |           |           |              |           |          |             |        |                  |       |
| 13. S             | torage: Ra       | ate    |          |          |       | ^       | IF   | Qua       | intity _  |         |           |           |           | ac/ft     | Α       | ddition   | al Rat           | e       |           |           |              | NF        | Addi     | tional Quan | tity _ |                  | ac/ft |
| 14. L             | mitation: _      |        |          |          | e     | af/yr a | t    |           |           |         | gpm (_    |           |           |           | cfs) w  | hen co    | mbine            | d with  | file n    | umber     | (s)          |           |          |             |        |                  |       |
| L                 | imitation: _     |        |          |          | 2     | af/yr a | t    |           |           |         | gpm (_    |           |           |           | cfs) w  | hen co    | mbine            | d with  | file n    | umber     | (s)          |           |          |             |        |                  |       |
| 15. 5             | YR Allocat       | ion:   | Alloca   | ation Ty | pe _  |         | . St | art Yea   | ır        |         | 5 YR      | Amou      | nt        |           | Amo     | ount Ui   | nit              | _       | Base      | Acres     |              | C         | omment . |             |        |                  |       |
| CHK               |                  | e      |          |          |       | -       |      | N         | E¼        |         |           | NV        | V1/4      |           |         | sv        | V1/4             |         |           | S         | E¼           | -         | Total    | Owner       | Chg    | ? Overlap Files  |       |
| MOD<br>DEL<br>ENT |                  | S      | т        | R        | ID    |         | NE   | NW<br>1/4 | sw<br>1/4 | SE<br>¼ | NE<br>1/4 | NW<br>1/4 | SW<br>1/4 | SE<br>1/4 | NE<br>¼ | NW<br>1/4 | SW<br>1/4        | SE<br>¼ | NE<br>1/4 | NW<br>1/4 | SW<br>1/4    | SE<br>1/4 |          |             |        |                  |       |
|                   | 32652            |        |          |          |       |         |      |           | 31.5      | 18.5    | 4.5       | 22        | 34.5      | 38.5      | 36      | 13        |                  |         |           |           |              |           | 198.5    | 8b.         | N      | 11610 & 18245    |       |
| ENT               | 63367            | 13     | 3 7S     | 147      | V 5   |         |      |           |           |         | 3         | 0.5       |           |           | -       |           |                  |         |           |           |              |           | 3.5      | 8c.&8d.     | N      | 11610 & 18245    |       |
| ENT               | NEW              | 1;     | 3 7S     | 140      | V N   | EW      |      |           |           |         |           |           |           |           |         |           |                  |         | 11        | 36        |              |           | 47       | 8e.         | N      | 11610 & 18245    |       |
|                   |                  |        |          |          |       |         |      |           |           |         |           |           |           |           |         |           |                  |         |           |           |              |           |          |             |        |                  |       |
|                   |                  |        |          |          |       |         |      |           |           |         |           |           |           |           |         |           |                  |         |           |           |              |           |          |             | _      |                  |       |
|                   |                  |        |          |          |       |         |      |           |           |         |           |           |           |           |         |           |                  |         |           |           |              |           |          |             |        |                  |       |
| Base              | Acres:           |        | Yea      | ar:      |       | Mi      | nimu | m Reas    | sonable   | Quar    | ntity:    |           |           |           |         |           |                  |         |           |           |              |           |          |             |        |                  |       |
| Comr              | nents: LA        | ND     | OWN      | ERS      | 8c.,  | , 8d.   | , &  | 8e. H     | AVE       | SIG     | NED       | QU        | IT CI     | LAIM      | DE      | EDS       | то               | OW      | NER       | SHIF      | OF           | WAT       | ER RI    | GHTS        |        |                  |       |

#### STATE OF KANSAS

12 27 18 MB

Filing Fee Must Accompany the Application, K.S.A. 82a-708b(b), as amended. Fee Schedule is on the third page of this application form.

Paragraph Nos. 1, 2, 3 & 5 must be completed. Complete all other applicable portions. If change in point of diversion is greater than 100 feet, or if place of use will be changed, include a topographic map or detailed plat showing the authorized and proposed point(s) of diversion and/or place of use.

| ,          |             |                      |                 |          |             |             |          |                 |           |          |             |          |         |                                               |        |                                              | KE                | CEIV     | ED        |      |                |
|------------|-------------|----------------------|-----------------|----------|-------------|-------------|----------|-----------------|-----------|----------|-------------|----------|---------|-----------------------------------------------|--------|----------------------------------------------|-------------------|----------|-----------|------|----------------|
|            |             |                      |                 |          |             | F           | ile No   | . <u>6,22</u> 4 | 1         |          |             |          |         |                                               |        |                                              |                   | 27 2     |           |      |                |
| 1. A       | pplication  | on is he             | ereb <b>y</b> r | nade f   | or app      | roval o     | f the C  | hief E          | nginee    | er to ch | nange       | the (ch  | eck or  | ne or b                                       | oth):  | Si                                           |                   |          | Office    |      |                |
|            |             |                      |                 |          |             | _           | lace o   |                 | Ū         |          |             | of Dive  |         |                                               | ,      | Divis                                        | ion of            | Water    | Resources |      |                |
| u          | nder the    | e water              | riaht v         | vhich is | s the s     | ubiect      | of this  | applic          | ation i   | n acco   | rdance      | e with t | the cor | ndition                                       | s desc | ribed l                                      | pelow.            |          |           |      |                |
|            | he sour     |                      |                 |          |             | _           | round    |                 |           |          |             | ce wat   |         |                                               |        |                                              |                   |          |           |      |                |
|            |             |                      |                 |          |             |             |          |                 |           |          |             |          |         |                                               |        |                                              |                   |          |           |      |                |
|            | lame an     |                      |                 | • •      |             | ussell      | Mick     |                 |           |          |             |          |         |                                               |        |                                              |                   |          |           |      |                |
| <u>1</u>   | 864 W       | 70 <sup>th</sup> Dr. | <u>Alton</u>    | . KS 6   | 7623        |             |          | nw.             |           |          |             |          |         |                                               |        |                                              |                   |          |           |      |                |
|            | hone N      |                      |                 |          |             |             |          |                 |           | addre    |             |          |         |                                               |        |                                              |                   |          |           |      |                |
|            |             |                      |                 | Water    | Use C       | orresp      | onden    | t: <u>Eug</u>   | ene A     | Mick     | Trust N     | lo. 1, F | Russel  | E Mic                                         | k Trus | t B Sh                                       | are, 1            | 864 W    | 70th Dr., |      |                |
| _          | Alton, K    |                      |                 |          |             |             |          |                 |           |          |             |          |         |                                               |        |                                              |                   |          |           |      |                |
|            | hone N      |                      |                 |          |             |             |          |                 | Email     | addre    | ss:         |          |         |                                               |        |                                              |                   |          |           |      |                |
|            | he pres     | •                    |                 |          |             |             | ale Tarr | -4 NI-          | 4 D       | !! -     | N 4: - I. T | F4 F     | Ob      |                                               |        |                                              |                   |          |           |      |                |
| C          | owner of    |                      |                 |          |             | V 70th      |          |                 |           |          | IVIICK      | rust E   | Snare   | <u>,                                     </u> |        |                                              |                   |          |           |      |                |
| (1         | f there is  |                      |                 |          |             |             |          |                 |           |          | ean()       |          |         |                                               |        |                                              |                   |          |           |      |                |
| (,         | 1 111010 10 | 111010 111           | 10110           |          |             |             | ppionic  |                 |           | 110000   | Jany.,      |          |         |                                               |        |                                              |                   |          |           |      |                |
| C          | 7           | Dance                | NE1/4           | NW1/4    | CVA/1/      | CE1/        | NE¼      | NW1/4           | V¼<br>SW¼ | SE1/4    | NEW         | T        | N1/4    |                                               |        |                                              | SE!<br>E¼ NE¼ NW¼ |          |           | 051/ | TOTAL<br>ACRES |
| Sec.<br>13 | Twp.<br>07  | Range 14w            | 7 7             | 3        | SW1/4<br>35 | SE1/4<br>35 | NE%      | NVV 74          | SVV /4    | SE/4     | NE1/4       | NVV 74   | SW1/4   | SE1/4                                         | NE%    | NVV/4                                        | SW1/4             | SE1/4    | 00        |      |                |
| 13         | 0/          | 1477                 |                 | 3        | 35          | 35          |          |                 |           |          |             |          |         |                                               |        |                                              |                   |          | 80        |      |                |
|            |             |                      |                 |          |             |             |          |                 |           | -        |             |          |         |                                               |        |                                              |                   | 1        |           |      |                |
|            | <del></del> |                      |                 | <u></u>  |             |             |          |                 |           |          | <u> </u>    | <u> </u> |         |                                               | L      |                                              | <u> </u>          | <u> </u> |           |      |                |
| 4. If      | this ap     | olication            | n is for        | a cha    | nge in      | place       | of use   | , it is p       | ropose    | ed that  | the pl      | ace of   | use be  | chan                                          | ged to | :                                            |                   |          |           |      |                |
|            | )wner of    |                      |                 |          | _           |             |          |                 | •         |          | •           |          |         |                                               |        |                                              |                   |          | ,         |      |                |
|            |             |                      | ADDRI           | ESS:     | 1864 V      | V 70th      | Dr., A   | lton, K         | S 676     | 323      |             |          |         |                                               |        |                                              |                   |          |           |      |                |
| (1         | f there is  | more th              | an one          | landov   | vner, at    | tach su     | ppleme   | ental sh        | eets as   | neces    | sary.)      |          |         |                                               |        | <u>.                                    </u> |                   |          |           |      |                |
| -          |             |                      |                 | NE       | 1/4         |             |          | NV              | V1⁄4      |          |             | SV       | V1⁄4    |                                               |        | SI                                           | Ξ1/4              |          | TOTAL     |      |                |
| Sec.       | Twp.        | Range                | NE1/4           | NW1⁄4    | SW1/4       | SE1/4       | NE1/4    | NW1/4           | SW1/4     | SE1/4    | NE1/4       | NW1/4    | SW1/4   | SE1/4                                         | NE1/4  | NW1/4                                        | SW1/4             | SE1/4    | ACRES     |      |                |
| 13         | 07          | 14                   |                 |          | 31.5        | 18.5        | 4.5      | 22              | 34.5      | 38.5     | 36          | _13      |         |                                               |        |                                              |                   |          | 198.5     |      |                |
|            |             |                      |                 |          |             |             |          |                 |           |          |             |          |         |                                               |        |                                              |                   |          |           |      |                |
|            |             |                      |                 |          |             |             |          |                 |           |          |             |          |         |                                               |        |                                              |                   |          |           |      |                |
|            |             |                      | al.             |          |             |             |          |                 |           |          |             |          |         |                                               |        |                                              |                   |          |           |      |                |
| -          | or Offic    | o Hee                | Only            | Code     |             | Ec          |          |                 | TD        | #        |             |          | coint   | Dato                                          |        |                                              | Char              | ·        |           |      |                |
| F          | or Office   | e use                | Only:           | Code     |             | re          | Φ        |                 | _ /K      | #        |             |          | ceipt   |                                               |        |                                              | Criec             | Λ#       |           |      |                |