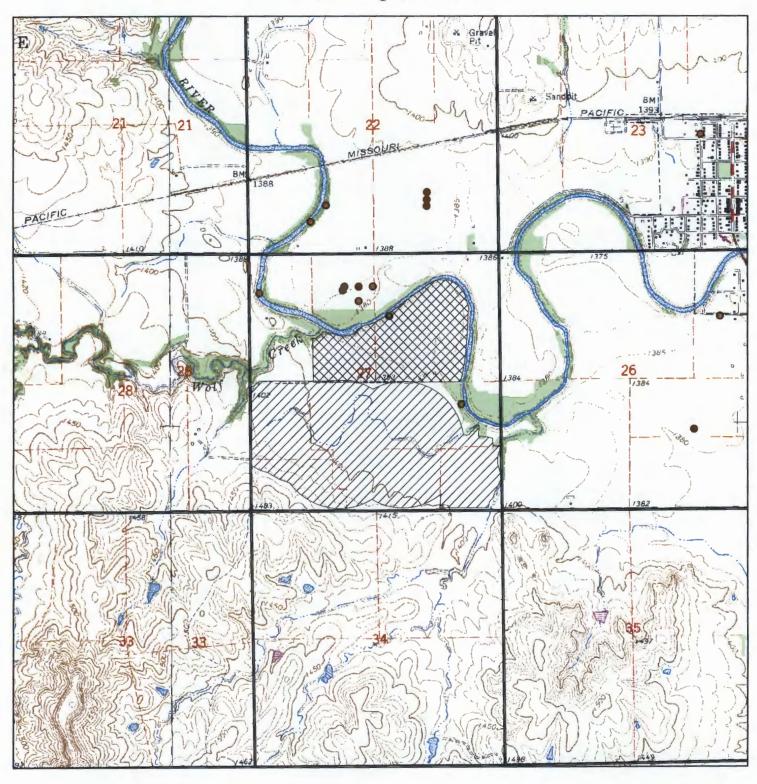

| SE%               | NE1/4 39 | SV NW% 40 SV NW%      | nd Pai                      | SE1/4<br>38 | NE½ 11 NE¾     | SI NW1/4 35 SI NW1/4 | SW1/4<br>38<br>38<br>E1/4<br>SW1/4 | SE¼ 36 SE¼ | TOTAL ACRES  |

## Application to Change the Place of Use For Water Right File 7,901





Authorized Place of Use

Proposed Place of Use

RECEIVED

APR 04 2018

Stockton Field Office
Division of Water Resources

1:24,000



DEPARTMENT OF AGRICULTURE
DIVISION OF WATER RESOURCES
STOCKTON FIELD OFFICE
820 S. WALNUT
STOCKTON, KS 67669-0192



PHONE: (785) 425-6787 Fax: (785) 425-6842 www.agriculture.ks.gov

## GOVERNOR JEFF COLYER, M.D. JACKIE McClaskey, Secretary of Agriculture

April 9, 2018

JAMES D CLOUATRE 426 SIOUX RD MCPHERSON, KS 67460

Re: Water Right, File No. MP21, 613, 4835-D2, 7901, 26275, 9221, 29247, 36308

Dear Sir:

This is to advise you that the Terry Oakleaf Revocable Trust has filed an application for approval of the Chief Engineer, Division of Water Resources, Kansas Department of Agriculture, to change the *place of use & point of diversion* under the abov