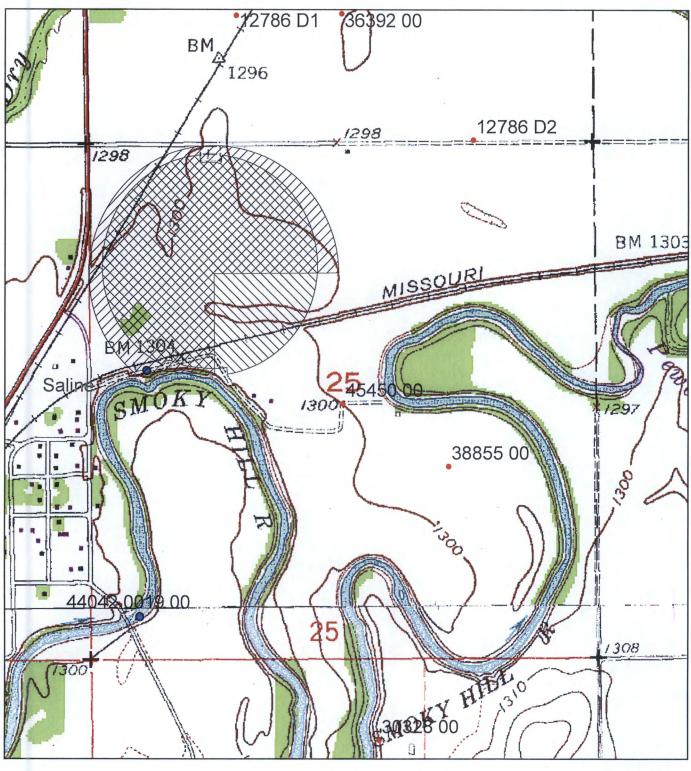

| File No. 48,682                                     | 2                  | 11. | County: S | SA        | Ва        | sin: S    | MOKY      | HILL      | RIVER     | 2                                     | Stream: SMOKY HILL RIVER |           |           |               | Formation Code: |           |           | Special Use: |           |         |            |              |                  |
|-----------------------------------------------------|--------------------|-----|-----------|-----------|-----------|-----------|-----------|-----------|-----------|---------------------------------------|--------------------------|-----------|-----------|---------------|-----------------|-----------|-----------|--------------|-----------|---------|------------|--------------|------------------|
| 12. Points of Dive<br>CHK<br>MOD<br>DEL PDIV<br>ENT | rsion<br>Qualifier |     | s         | Т         | R         | ID        |           | 'N        | 'W        |                                       | Com                      | ment      | (AKA I    | Line)         |                 |           |           |              | ty        | A Rate  |            | antity<br>af | Overlap PD Files |
| IO CHANGE                                           |                    |     |           |           |           |           |           |           |           |                                       |                          |           |           |               |                 |           |           |              |           |         |            |              |                  |
|                                                     |                    |     |           |           |           |           |           |           |           |                                       |                          |           |           |               |                 |           |           |              |           |         |            |              |                  |
|                                                     |                    |     |           |           |           |           | -         |           |           |                                       |                          | _         |           | _             |                 |           |           |              |           |         |            |              |                  |
|                                                     |                    |     |           |           | -         | -         |           |           |           |                                       | -                        |           |           |               |                 | _         |           |              | _         |         |            |              |                  |
|                                                     |                    |     |           |           |           |           |           |           |           |                                       |                          |           |           |               |                 |           |           |              |           |         |            |              |                  |
| 13. Storage: Rate                                   |                    |     | NF        | =         | Quai      | ntity _   |           |           |           |                                       | ac/ft                    | A         | ddition   | al Rat        | e               |           |           |              | NF        | Addi    | tional Qua | ntity        | ac/ft            |
| 14. Limitation:                                     |                    |     |           |           |           |           |           |           |           |                                       |                          |           |           |               |                 |           |           |              |           |         |            |              |                  |
| Limitation:                                         |                    | _   | af/yr at  | _         | _         |           | _=        | gpm (_    | -         | ==                                    |                          | cfs) w    | hen co    | mbine         | d with          | file no   | umber(    | s)           |           |         |            |              |                  |
| 15. 5YR Allocation                                  | : Allocation       | Тур | e         | Sta       | rt Yea    | r         | _         | 5 YR      | Amou      | nt                                    |                          | Amo       | ount U    | nit           | _               | Base      | Acres     |              | _ C       | omment. |            |              |                  |
| 16. Place of Use<br>CHK                             |                    |     |           |           | N         | Ε1/4      |           |           | NV        | V¼ SW¼ SE¼ Total Owner Chg? Overlap F |                          |           |           | Overlap Files |                 |           |           |              |           |         |            |              |                  |
| MOD<br>DEL<br>ENT PUSE                              | STR                |     | ID        | NE<br>1/4 | NW<br>1/4 | SW<br>1/4 | SE<br>1/4 | NE<br>1/4 | NW<br>1/4 | SW<br>1/4                             | SE<br>1/4                | NE<br>1/4 | NW<br>1/4 | SW<br>1/4     | SE<br>1/4       | NE<br>1/4 | NW<br>1/4 | SW<br>1/4    | SE<br>1/4 |         |            |              |                  |
| MOD 64858                                           |                    |     | 8         |           |           |           |           | 23.3      | 25.6      | 21                                    |                          |           |           |               |                 |           |           |              |           | 69.9    | 8b.        | N            |                  |
| NEW                                                 | 25 16S             | 3W  | NEW       |           |           |           |           |           |           |                                       | 19.2                     |           |           |               |                 |           |           |              |           | 19.2    | 8c.        | Υ            |                  |
|                                                     |                    |     |           |           |           |           |           |           |           |                                       |                          |           |           |               |                 |           |           |              |           |         |            |              |                  |
|                                                     |                    |     |           |           |           |           |           |           |           |                                       |                          |           |           |               |                 |           |           |              |           |         |            |              |                  |
|                                                     |                    |     |           |           |           |           |           |           |           |                                       |                          |           |           |               |                 |           |           |              |           |         |            |              |                  |
|                                                     |                    |     |           |           |           |           |           |           |           |                                       |                          |           |           |               |                 |           |           |              |           |         |            |              |                  |
|                                                     |                    |     |           |           |           |           |           |           | -         |                                       |                          |           |           |               |                 |           |           |              |           |         |            |              |                  |
| Base Acres:                                         | Year:              |     |           |           | Reas      |           |           |           |           |                                       |                          |           | 4410      | <b>-</b>      | 0.75            | LOT       |           |              |           |         |            |              |                  |
| Comments: COL                                       | KIESY              | JUP | 1 SEN     | 1 10      | KW        | OF        | UK :      | OIVIC     | NYF       | TILL                                  | ASS                      | UK        | ANC       | ב טו          | SIK             | 101       |           |              |           |         |            |              |                  |

than 100 feet, or if place of use will be changed, include a topographic map or detailed plat showing the authorized and proposed point(s) of diversion and/or place of use. RECEIVED File No. 48,682 JAN 02 2019 4:01 PM Stockton Field Office Application is hereby made for approval of the Chief Engineer to change the (check one or both): Division of Water Resources Place of Use Point of Diversion under the water right which is the subject of this application in accordance with the conditions described below. ☐ Groundwater Surface water The source of supply is: 2. Name and address of Applicant: Steven C. Johnson Trust, Steven C. Johnson, Trustee 10197 S. Hopkins Rd. Assaria, Ks. 67416-8870 Email address: Phone Number: (785)667-6601 Name and address of Water Use Correspondent: Same as above Phone Number: ( Email address: 3. The presently authorized place of use is: Owner of Land ---- NAME: Steven C. Johnson Trust, Steven C. Johnson, Trustee ADDRESS: 10197 S. Hopkins Rd. Assaria, Ks. 67416-8870 (If there is more than one landowner, attach supplemental sheets as necessary.) SW1/4 SE1/4 TOTAL ACRES NW1/4 SW1/4 SE1/4 NW1/4 SW1/4 SE1/4 NE1/4 NW1/4 SW1/4 SE1/4 NW1/4 SW1/4 Twp. Range Sec. 34 26 21 81 25 16 If this application is for a change in place of use, it is proposed that the place of use be changed to: Owner of Land ---- NAME: A. Steven C. Johnson Trust B. DK Farm & Ranch LLC Attn: Jeff Thompson 2474 Glencoe Cir., Salina, Ks. 67401-7155 ADDRESS: 10197 S. Hopkins Rd. Assaria, Ks. 67416-8870 (If there is more than one landowner, attach supplemental sheets as necessary.) SW1/4 NE1/4 TOTAL ACRES NW1/4 SW1/4 SE1/4 NE'4 NW1/4 SW1/4 SE1/4 NE1/4 NW1/ SW1/ SE1/ NW1/4 SW1/4 SE1/4 Range NE1/4 Sec. 25.6 23.3 69.9 A. 25 16 3w 19.2 19.2 B. 25 16 3w Receipt Date For Office Use Only: Code \_\_\_\_\_ Fee \$