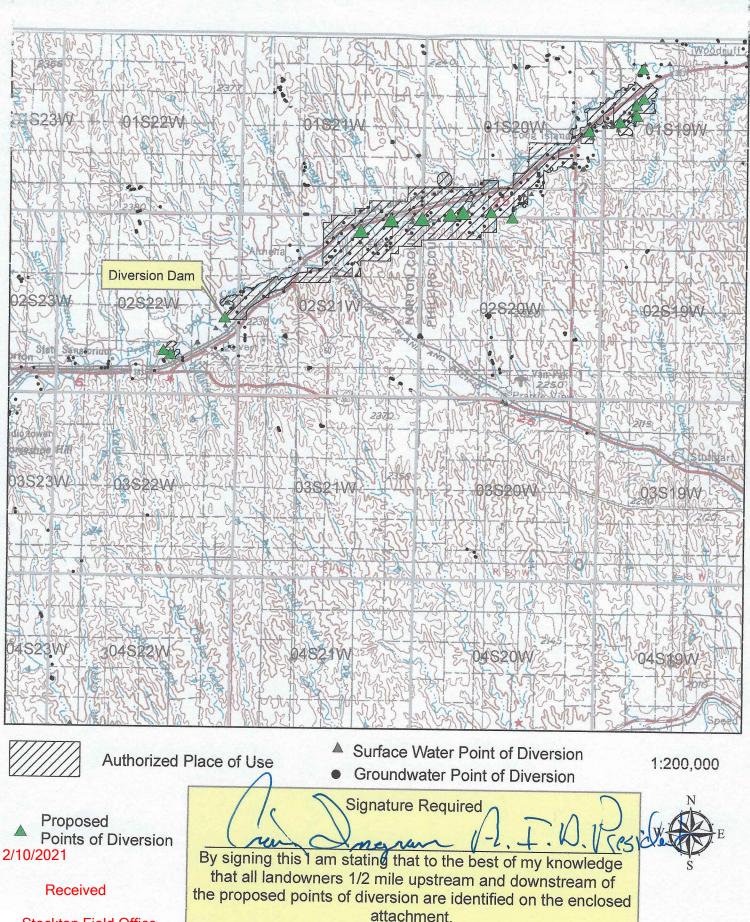

Paragraph Nos. 1, 2, 3, 4 & 8 must be completed. Complete all other applicable portions. A topographic map or detailed plat showing the authorized and proposed points(s) of diversion and /or place of use must accompany this application.