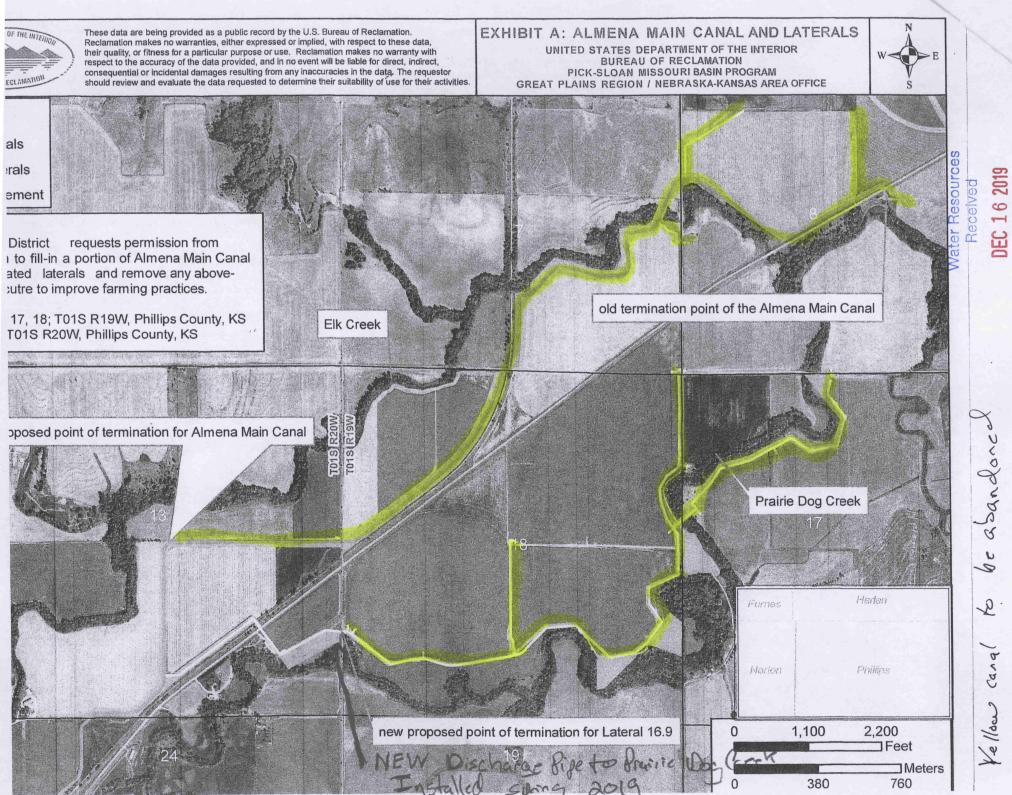

Paragraph Nos. 1, 2, 3, 4 & 8 must be completed. Complete all other applicable portions. A topographic map or detailed plat showing the authorized and proposed points(s) of diversion and /or place of use must accompany this application.

1. Application is hereby made for approval of the Chief Engineer to change the

Place of Use

Fee \$

Use Made of Water

File No. <u>6,938-A</u>

2. Name of applicant: ALMENA IRRIGATION DISTRICT NO 5

|             | Address: PO BOX 275                                                                                                                           |
|-------------|-----------------------------------------------------------------------------------------------------------------------------------------------|
|             | City, State and Zip: <u>ALMENA, KS 67622</u>                                                                                                  |
|             | Phone Number: () E-mail address:                                                                                                              |
|             | What is your relationship to the water right; 🖾 owner 🔲 tenant 🔲 agent 🔲 other? If other, please explain                                      |
|             |                                                                                                                                               |
|             | Name of water use correspondent: <u>SAME AS ABOVE</u>                                                                                         |
|             | Address:                                                                                                                                      |
|             | City, State and Zip:                                                                                                                          |
|             | Phone Number: () E-mail address:                                                                                                              |
| 3.          | The change(s) proposed herein are desired for the following reasons (please be specific): TO RETIRE IRRIGATION                                |
|             | DISTRICT CANAL FROM COUNTY 1000 RD EASTWARD IN PHILLIPS COUNTY AND USE THE PRAIRIE DOG CREEK                                                  |
|             | AS A CONDUIT TO DELIVER WATER TO MULTIPLE SURFACE WATER PUMPSITES OPERATED BY THE DISTRICT                                                    |
|             | The change(s) (will be) completed by UPON APPROVAL                                                                                            |
|             | (Date)                                                                                                                                        |
| <b></b>     |                                                                                                                                               |
| Fo          | r Office Use Only:<br>D. <u>3</u> GMD — Meets K.A.R. 5-5-1 (YE) / NO) Use <u>IRR</u> Source G (S)County <u>NT</u> By KJN Date <u>12/16/19</u> |
| <i>۲.</i> ( | $J_{2} \subseteq GMD \_ Meets K.A.R. 5-5-1 (YE) / NO) Use _INN_ Source GAS County _N_{1} _ By NSN_ Date _QMe(1)$                              |