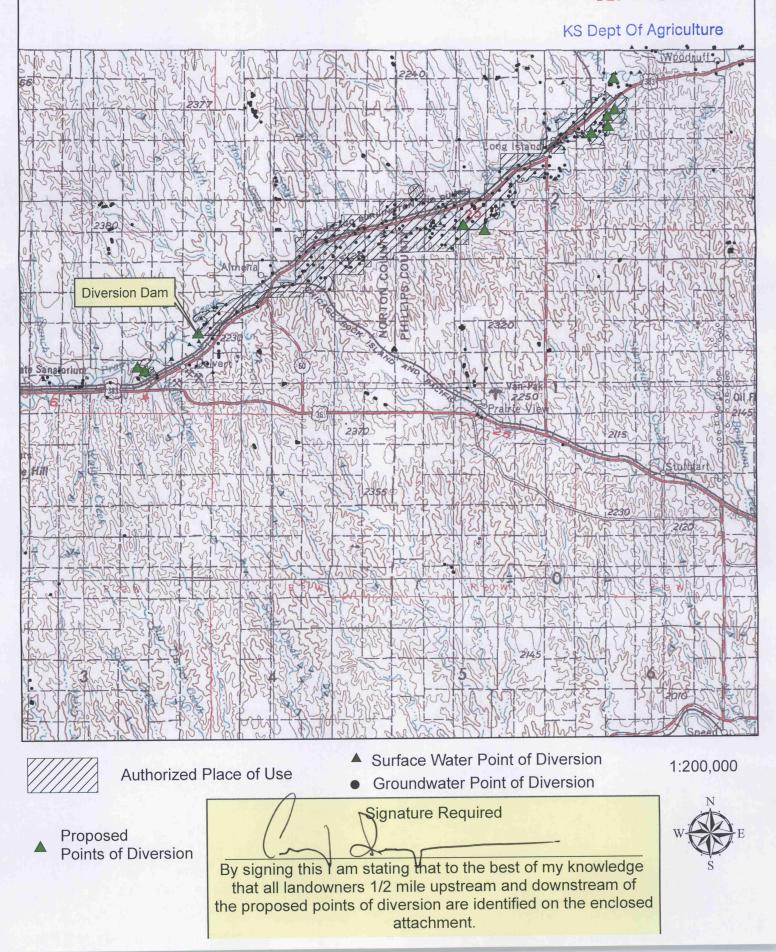

Paragraph Nos. 1, 2, 3, 4 & 8 must be completed. Complete all other applicable portions. A topographic map or detailed plat showing the authorized and proposed points(s) of diversion and /or place of use must accompany this application.