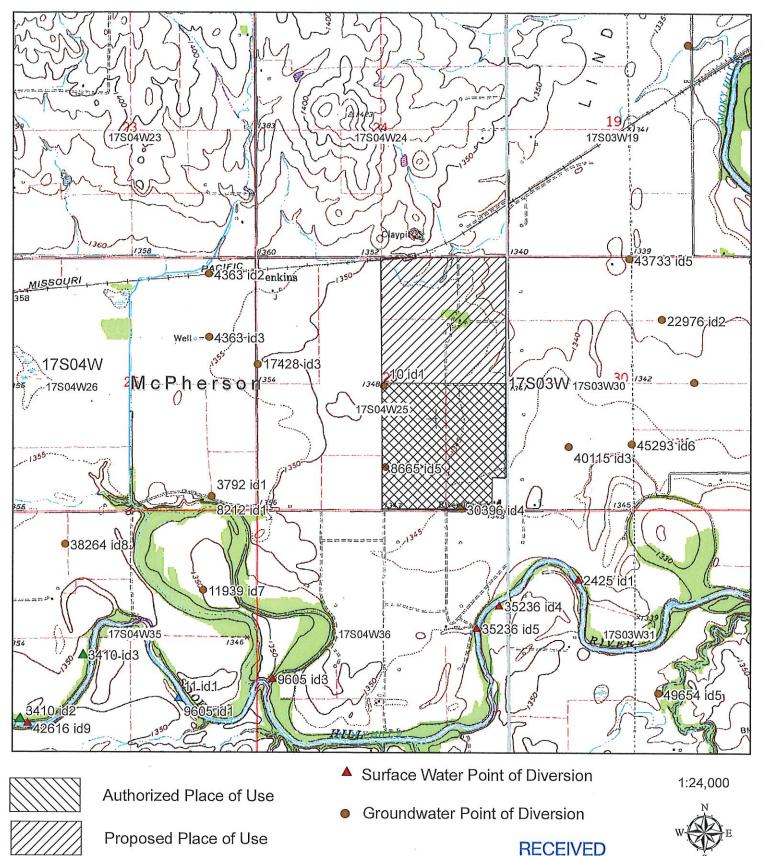

Filing Fee Must Accompany the Application, K.S.A. 82a-708b(b), as amended Fee Schedule is on the third page of this application form.

Paragraph Nos. 1, 2, 3 & 5 must be completed. Complete all other applicable portions. If change in point of diversion is greater than 100 feet, or if place of use will be changed, include a topographic map or detailed plat showing the authorized and proposed point(s) of diversion and/or place of use. RECEIVED