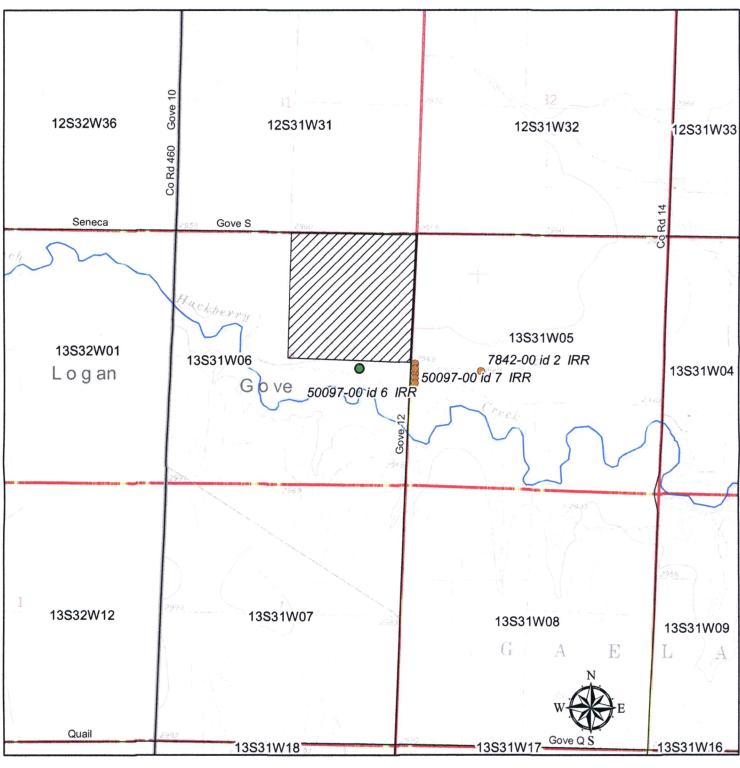

|    |        | File No                                                                                                                                                                                                                                                                                                                                              |
|----|--------|------------------------------------------------------------------------------------------------------------------------------------------------------------------------------------------------------------------------------------------------------------------------------------------------------------------------------------------------------|
|    |        |                                                                                                                                                                                                                                                                                                                                                      |
| 5. | The    | ocation of the proposed wells, pump sites or other works for diversion of water is:                                                                                                                                                                                                                                                                  |
|    | Note   | : For the application to be accepted, the point of diversion location must be described to at least a 10 acre tract, unless you specifically request a 60 day period of time in which to locate the site within a specifically described, minimal legal quarter section of land.                                                                     |
|    | (A)    | One in the <u>NW</u> quarter of the <u>NE</u> quarter of the <u>SE</u> quarter of Section <u>06</u> , more particularly described as                                                                                                                                                                                                                 |
|    |        | being near a point <u>2393</u> feet North and <u>1036</u> feet West of the Southeast corner of said section, in Township                                                                                                                                                                                                                             |
|    |        | 13 South, Range 31 WEST, GOVE County, Kansas.                                                                                                                                                                                                                                                                                                        |
|    | (B)    | One in the quarter of the quarter of the quarter of Section, more particularly                                                                                                                                                                                                                                                                       |
|    | (-)    | described as being near a point feet North and feet West of the Southeast corner of said                                                                                                                                                                                                                                                             |
|    |        | section, in Township South, Range East/West (circle one), County, Kansas.                                                                                                                                                                                                                                                                            |
|    | (0)    |                                                                                                                                                                                                                                                                                                                                                      |
|    | (C)    | One in the quarter of the quarter of the quarter of Section, more particularly                                                                                                                                                                                                                                                                       |
|    |        | described as being near a point feet North and feet West of the Southeast corner of said                                                                                                                                                                                                                                                             |
|    |        | section, in Township South, Range East/West (circle one), County, Kansas.                                                                                                                                                                                                                                                                            |
|    | (D)    | One in the quarter of the quarter of the quarter of Section, more particularly                                                                                                                                                                                                                                                                       |
|    |        | described as being near a point feet North and feet West of the Southeast corner of said                                                                                                                                                                                                                                                             |
|    |        | section, in Township South, Range East/West (circle one), County, Kansas.                                                                                                                                                                                                                                                                            |
|    | wells  | source of supply is groundwater, a separate application shall be filed for each proposed well or battery of , except that a single application may include up to four wells within a circle with a quarter $(\frac{1}{4})$ mile radius in ame local source of supply which do not exceed a maximum diversion rate of 20 gallons per minute per well. |
|    | four v | tery of wells is defined as two or more wells connected to a common pump by a manifold; or not more than wells in the same local source of supply within a 300 foot radius circle which are being operated by pumps o exceed a total maximum diversion rate of 800 gallons per minute and which supply water to a common bution system.              |
| 6. | The    | owner of the point of diversion, if other than the applicant is (please print):  ian Ottley 1840 County Rd.12 Cakley IS (07748 785-769-404)  (name, address and telephone number)                                                                                                                                                                    |
|    | -      | (name, address and telephone number)                                                                                                                                                                                                                                                                                                                 |
|    | lando  | must provide evidence of legal access to, or control of, the point of diversion from the landowner or the owner's authorized representative. Provide a copy of a recorded deed, lease, easement or other document this application. In lieu thereof, you may sign the following sworn statement:                                                     |
|    |        | I have legal access to, or control of, the point of diversion described in this application from the landowner or the landowner's authorized representative. I declare under penalty of perjury that the foregoing is true and correct.                                                                                                              |
|    |        | Executed on, 20 Applicant's Signature                                                                                                                                                                                                                                                                                                                |
|    | The    | Applicant's Signature applicant must provide the required information or signature irrespective of whether they are the landowner.                                                                                                                                                                                                                   |
|    | Failu  | re to complete this portion of the application will cause it to be unacceptable for filing and the application will turned to the applicant.                                                                                                                                                                                                         |
| 7. | The    | proposed project for diversion of water will consist of A WELL                                                                                                                                                                                                                                                                                       |

(Month/Day/Year - each was or will be completed)

| All cl  10. If you submarked the surface water | pesticide, fertilizer, or other foreign substance be injected into the water pumped from the diversion works? es   No If "yes", a check valve shall be required. hemigation safety requirements must be met including a chemigation permit and reporting requirements. u are planning to impound water, please contact the Division of Water Resources for assistance, prior to nitting the application. Please attach a reservoir area capacity table and inform us of the total acres of ace drainage area above the reservoir.  The you also made an application for a permit for construction of this dam and reservoir with the Division of the resources?  No  Yes  No  Tyes, show the Water Structures permit number here N/A  If no, explain here why a Water Structures permit is not required |
|------------------------------------------------|---------------------------------------------------------------------------------------------------------------------------------------------------------------------------------------------------------------------------------------------------------------------------------------------------------------------------------------------------------------------------------------------------------------------------------------------------------------------------------------------------------------------------------------------------------------------------------------------------------------------------------------------------------------------------------------------------------------------------------------------------------------------------------------------------------|
| All cl                                         | hemigation safety requirements must be met including a chemigation permit and reporting requirements. u are planning to impound water, please contact the Division of Water Resources for assistance, prior to nitting the application. Please attach a reservoir area capacity table and inform us of the total acres of ace drainage area above the reservoir.  The you also made an application for a permit for construction of this dam and reservoir with the Division of the Resources?   No  If yes, show the Water Structures permit number here N/A                                                                                                                                                                                                                                           |
| 10. If you subn surfa Have Wate                | u are planning to impound water, please contact the Division of Water Resources for assistance, prior to nitting the application. Please attach a reservoir area capacity table and inform us of the total acres of ace drainage area above the reservoir.  e you also made an application for a permit for construction of this dam and reservoir with the Division of the Resources?   No  If yes, show the Water Structures permit number here N/A                                                                                                                                                                                                                                                                                                                                                   |
| subn<br>surfa<br>Have<br>Wate                  | nitting the application. Please attach a reservoir area capacity table and inform us of the total acres of ace drainage area above the reservoir.  e you also made an application for a permit for construction of this dam and reservoir with the Division of the Resources?   No  If yes, show the Water Structures permit number here N/A                                                                                                                                                                                                                                                                                                                                                                                                                                                            |
| Wate<br>● I                                    | er Resources?   Yes   No  If yes, show the Water Structures permit number here   N/A                                                                                                                                                                                                                                                                                                                                                                                                                                                                                                                                                                                                                                                                                                                    |
|                                                |                                                                                                                                                                                                                                                                                                                                                                                                                                                                                                                                                                                                                                                                                                                                                                                                         |
| •                                              | f no, explain here why a Water Structures permit is not required                                                                                                                                                                                                                                                                                                                                                                                                                                                                                                                                                                                                                                                                                                                                        |
|                                                |                                                                                                                                                                                                                                                                                                                                                                                                                                                                                                                                                                                                                                                                                                                                                                                                         |
| -                                              |                                                                                                                                                                                                                                                                                                                                                                                                                                                                                                                                                                                                                                                                                                                                                                                                         |
| shov<br>secti                                  | application <u>must</u> be supplemented by a U.S.G.S. topographic map, aerial photograph or a detailed plat ving the following information. On the topographic map, aerial photograph, or plat, identify the center of the ion, the section lines or the section corners and show the appropriate section, township and range numbers. o, please show the following information:                                                                                                                                                                                                                                                                                                                                                                                                                        |
| ` \                                            | The location of the proposed point(s) of diversion (wells, stream-bank installations, dams, or other diversion works) should be plotted as described in Paragraph No. 5 of the application, showing the North-South distance and the East-West distance from a section line or southeast corner of section.                                                                                                                                                                                                                                                                                                                                                                                                                                                                                             |
| r                                              | f the application is for groundwater, please show the location of any existing water wells of any kind within $\frac{1}{2}$ mile of the proposed well or wells. Identify each existing well as to its use and furnish the name and mailing address of the property owner or owners. If there are no wells within $\frac{1}{2}$ mile, please advise us.                                                                                                                                                                                                                                                                                                                                                                                                                                                  |
|                                                | If the application is for surface water, the names and addresses of the landowner(s) $\frac{1}{2}$ mile downstream and $\frac{1}{2}$ mile upstream from your property lines must be shown.                                                                                                                                                                                                                                                                                                                                                                                                                                                                                                                                                                                                              |
|                                                | The location of the proposed place of use should be shown by crosshatching on the topographic map, aerial photograph or plat.                                                                                                                                                                                                                                                                                                                                                                                                                                                                                                                                                                                                                                                                           |
|                                                | Show the location of the pipelines, canals, reservoirs or other facilities for conveying water from the point of diversion to the place of use.                                                                                                                                                                                                                                                                                                                                                                                                                                                                                                                                                                                                                                                         |
| r                                              | A 7.5 minute U.S.G.S. topographic map may be obtained by providing the section, township and range numbers to: Kansas Geological Survey, 1930 Constant, Campus West, University of Kansas, Lawrence, Kansas 66047.                                                                                                                                                                                                                                                                                                                                                                                                                                                                                                                                                                                      |
| point                                          | any application, appropriation of water, water right, or vested right file number that covers the same diversion its or any of the same place of use described in this application. Also list any other recent modifications is to existing permits or water rights in conjunction with the filing of this application.                                                                                                                                                                                                                                                                                                                                                                                                                                                                                 |
| <u>TO F</u>                                    | REE UP WATER FOR SAFE YIELD, THIS APP IS ACCOMPANIED WITH A VOLUNTARY                                                                                                                                                                                                                                                                                                                                                                                                                                                                                                                                                                                                                                                                                                                                   |
| RED                                            | UCTION OF 84 AF FROM APPROPRIATION OF WATER # 50,097. THIS REDUCTION IS                                                                                                                                                                                                                                                                                                                                                                                                                                                                                                                                                                                                                                                                                                                                 |
| CON                                            | ITINGENT UPON APPROVAL OF THIS APPLICATION.                                                                                                                                                                                                                                                                                                                                                                                                                                                                                                                                                                                                                                                                                                                                                             |
|                                                | WATER RESOURCE                                                                                                                                                                                                                                                                                                                                                                                                                                                                                                                                                                                                                                                                                                                                                                                          |