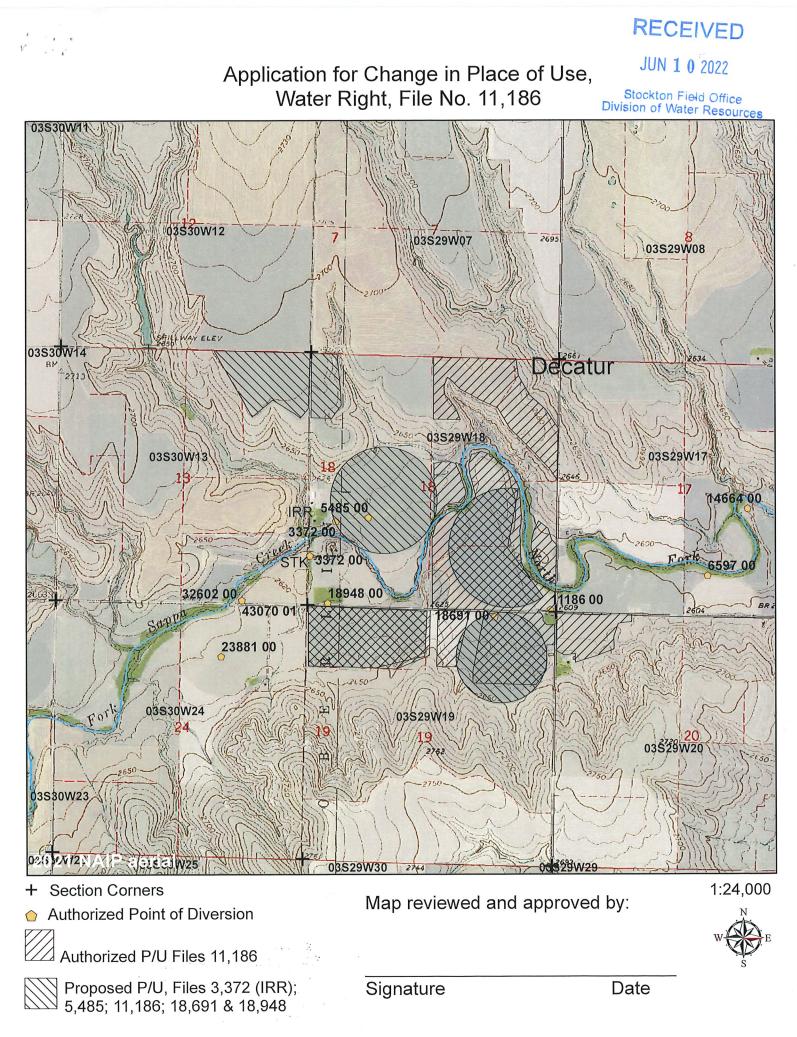

|                                                       | ,                                                                                                                    |                                                                                      |                                                                       |                                                              |                    |                |                        |                          |                                    |                              |                                        |                           |                                 |                          |                                        |                                                                                                                                                                                                                                                                                                                                                                                                                                                                                                                                                                                                                                                                                                                                                                                                                                                                                                                                                                                                                                                                                                                                                                                                                                                                                                                                                                                                                                                                                                                                                                                                                                                                                                                                                                                                                                                                                                                                                                                                                                                                                                                                | Ch                 | 180<br>18                      | 2000.00                       |
|-------------------------------------------------------|----------------------------------------------------------------------------------------------------------------------|--------------------------------------------------------------------------------------|-----------------------------------------------------------------------|--------------------------------------------------------------|--------------------|----------------|------------------------|--------------------------|------------------------------------|------------------------------|----------------------------------------|---------------------------|---------------------------------|--------------------------|----------------------------------------|--------------------------------------------------------------------------------------------------------------------------------------------------------------------------------------------------------------------------------------------------------------------------------------------------------------------------------------------------------------------------------------------------------------------------------------------------------------------------------------------------------------------------------------------------------------------------------------------------------------------------------------------------------------------------------------------------------------------------------------------------------------------------------------------------------------------------------------------------------------------------------------------------------------------------------------------------------------------------------------------------------------------------------------------------------------------------------------------------------------------------------------------------------------------------------------------------------------------------------------------------------------------------------------------------------------------------------------------------------------------------------------------------------------------------------------------------------------------------------------------------------------------------------------------------------------------------------------------------------------------------------------------------------------------------------------------------------------------------------------------------------------------------------------------------------------------------------------------------------------------------------------------------------------------------------------------------------------------------------------------------------------------------------------------------------------------------------------------------------------------------------|--------------------|--------------------------------|-------------------------------|
| Kansa<br>Divisio<br>Field<br><i>Call fo</i><br>S<br>S | it compl<br>as Depa<br>on of Wa<br>Office fo<br>or addre<br>opeka -<br>tafford -<br>tockton<br>Garden (<br>ttp://agr | rtment c<br>ater Res<br>or your a<br>ss:<br>- (785) 2<br>- (620)<br>(785)<br>City (6 | of Agric<br>sources<br>296-57<br>234-53<br>425-6<br>20) 27<br>.ks.gov | culture<br>s<br>333<br>311<br>5787<br>76-290<br><u>//dwr</u> | 1                  |                | PPL<br>TO C<br>P       | ICA<br>CHA<br>US<br>POIN | r fi<br>tion<br>Nge<br>E a<br>It o | N FC<br>E TH<br>ND/0<br>F DI | or a<br>IE p<br>Or <sup>-</sup><br>Vef | PPF<br>LAC<br>THE<br>RSIC | ROV<br>E O<br>DN <sub>Div</sub> | Stock                    | CEI<br>3<br>N 1 0<br>ton Fin<br>of Wat | STA                                                                                                                                                                                                                                                                                                                                                                                                                                                                                                                                                                                                                                                                                                                                                                                                                                                                                                                                                                                                                                                                                                                                                                                                                                                                                                                                                                                                                                                                                                                                                                                                                                                                                                                                                                                                                                                                                                                                                                                                                                                                                                                            | TE C               | PLICAT                         | NSAS                          |
|                                                       |                                                                                                                      |                                                                                      | F                                                                     | iling F                                                      | ee Μι<br>F         | ee Scl         | <b>compa</b><br>hedule | is on                    | e Appl<br>the thir                 | l <b>icatio</b><br>d page    | n, K.S<br>e of thi                     | . <b>A. 82</b><br>s appli | a-708b<br>ication               | (b), as<br>form.         | s amer                                 | nded.                                                                                                                                                                                                                                                                                                                                                                                                                                                                                                                                                                                                                                                                                                                                                                                                                                                                                                                                                                                                                                                                                                                                                                                                                                                                                                                                                                                                                                                                                                                                                                                                                                                                                                                                                                                                                                                                                                                                                                                                                                                                                                                          | 14e                | viewer_                        |                               |
| than 1                                                | <b>yraph N</b><br>100 feet,<br>ersion a                                                                              | or if pla                                                                            | ace of u                                                              | use wil                                                      | t be co<br>I be ch | omple<br>anged | ted. C<br>I, inclue    | Compl<br>de a to         | ete all<br>pogra                   | other<br>ohic ma             | <b>appli</b><br>ap or d                | cable<br>etaileo          | portion<br>d plat s             | n <b>s.</b> If<br>howing | chang<br>g the a                       | e in po<br>uthoriz                                                                                                                                                                                                                                                                                                                                                                                                                                                                                                                                                                                                                                                                                                                                                                                                                                                                                                                                                                                                                                                                                                                                                                                                                                                                                                                                                                                                                                                                                                                                                                                                                                                                                                                                                                                                                                                                                                                                                                                                                                                                                                             | oint of<br>zed an  | diversio<br>d propo            | on is greater<br>sed point(s) |
|                                                       |                                                                                                                      |                                                                                      |                                                                       |                                                              |                    | _              |                        | 44.40                    |                                    | j.                           |                                        |                           |                                 |                          |                                        |                                                                                                                                                                                                                                                                                                                                                                                                                                                                                                                                                                                                                                                                                                                                                                                                                                                                                                                                                                                                                                                                                                                                                                                                                                                                                                                                                                                                                                                                                                                                                                                                                                                                                                                                                                                                                                                                                                                                                                                                                                                                                                                                |                    |                                |                               |
|                                                       |                                                                                                                      |                                                                                      |                                                                       |                                                              |                    | F              | ile No.                | <u>11,18</u>             | 6                                  |                              |                                        | 19.1                      |                                 |                          |                                        |                                                                                                                                                                                                                                                                                                                                                                                                                                                                                                                                                                                                                                                                                                                                                                                                                                                                                                                                                                                                                                                                                                                                                                                                                                                                                                                                                                                                                                                                                                                                                                                                                                                                                                                                                                                                                                                                                                                                                                                                                                                                                                                                |                    |                                |                               |
| 1. A                                                  | pplicati                                                                                                             | on is he                                                                             | reby m                                                                | nade fo                                                      | or appr            |                |                        |                          | nginee                             |                              |                                        |                           |                                 | e or bo                  | oth):                                  |                                                                                                                                                                                                                                                                                                                                                                                                                                                                                                                                                                                                                                                                                                                                                                                                                                                                                                                                                                                                                                                                                                                                                                                                                                                                                                                                                                                                                                                                                                                                                                                                                                                                                                                                                                                                                                                                                                                                                                                                                                                                                                                                |                    |                                |                               |
|                                                       |                                                                                                                      |                                                                                      | 1.<br>                                                                |                                                              |                    |                | lace of                |                          |                                    | _                            | Point c                                |                           |                                 |                          |                                        | المحط الم                                                                                                                                                                                                                                                                                                                                                                                                                                                                                                                                                                                                                                                                                                                                                                                                                                                                                                                                                                                                                                                                                                                                                                                                                                                                                                                                                                                                                                                                                                                                                                                                                                                                                                                                                                                                                                                                                                                                                                                                                                                                                                                      | alaur              |                                |                               |
|                                                       | nder the                                                                                                             |                                                                                      |                                                                       |                                                              | the su             |                | of this<br>round       |                          | ation ir                           |                              | rdance<br>Surfac                       |                           |                                 | altions                  | aescr                                  | a beal                                                                                                                                                                                                                                                                                                                                                                                                                                                                                                                                                                                                                                                                                                                                                                                                                                                                                                                                                                                                                                                                                                                                                                                                                                                                                                                                                                                                                                                                                                                                                                                                                                                                                                                                                                                                                                                                                                                                                                                                                                                                                                                         | elow.              |                                |                               |
|                                                       | he sour                                                                                                              | CE OT SL                                                                             | ippiy is                                                              | 5.                                                           |                    | ØG             | Tourius                | valer                    |                                    | Ц                            | Sunac                                  | e wate                    | 21                              |                          |                                        |                                                                                                                                                                                                                                                                                                                                                                                                                                                                                                                                                                                                                                                                                                                                                                                                                                                                                                                                                                                                                                                                                                                                                                                                                                                                                                                                                                                                                                                                                                                                                                                                                                                                                                                                                                                                                                                                                                                                                                                                                                                                                                                                |                    |                                |                               |
|                                                       | lame ar<br>i83 P LN                                                                                                  |                                                                                      |                                                                       |                                                              |                    | raig &         | Karen                  | Larso                    | <u>n</u>                           |                              |                                        |                           | 1<br>1<br>2                     |                          |                                        |                                                                                                                                                                                                                                                                                                                                                                                                                                                                                                                                                                                                                                                                                                                                                                                                                                                                                                                                                                                                                                                                                                                                                                                                                                                                                                                                                                                                                                                                                                                                                                                                                                                                                                                                                                                                                                                                                                                                                                                                                                                                                                                                | - <u>1</u> + 1 - 1 |                                |                               |
| F                                                     | hone N                                                                                                               | umber:                                                                               | <u>(785)</u>                                                          | 475-86                                                       | 69                 |                |                        |                          | Email                              |                              | s: <u>cra</u>                          | igl677                    | 49@ya                           | ahoo.c                   | om                                     |                                                                                                                                                                                                                                                                                                                                                                                                                                                                                                                                                                                                                                                                                                                                                                                                                                                                                                                                                                                                                                                                                                                                                                                                                                                                                                                                                                                                                                                                                                                                                                                                                                                                                                                                                                                                                                                                                                                                                                                                                                                                                                                                |                    | R <sup>an</sup> and the second |                               |
| ١                                                     | lame ar                                                                                                              | nd addre                                                                             | ess of V                                                              | Water                                                        | Use C              | orresp         | onden                  | t: <u>San</u>            | ne as a                            | above                        |                                        |                           |                                 | 3                        |                                        | i de la composición de la comp | ĥc                 |                                |                               |
| -<br>F                                                | Phone N                                                                                                              | umber:                                                                               | (                                                                     | )                                                            |                    |                |                        |                          | Email                              | addres                       | ss:                                    |                           |                                 |                          |                                        |                                                                                                                                                                                                                                                                                                                                                                                                                                                                                                                                                                                                                                                                                                                                                                                                                                                                                                                                                                                                                                                                                                                                                                                                                                                                                                                                                                                                                                                                                                                                                                                                                                                                                                                                                                                                                                                                                                                                                                                                                                                                                                                                |                    |                                |                               |
| -                                                     | The pres                                                                                                             |                                                                                      | -                                                                     | ed plac                                                      | ce of u            | se is:         |                        |                          |                                    |                              |                                        | 12-                       |                                 |                          |                                        |                                                                                                                                                                                                                                                                                                                                                                                                                                                                                                                                                                                                                                                                                                                                                                                                                                                                                                                                                                                                                                                                                                                                                                                                                                                                                                                                                                                                                                                                                                                                                                                                                                                                                                                                                                                                                                                                                                                                                                                                                                                                                                                                |                    |                                |                               |
| (                                                     | Owner o                                                                                                              |                                                                                      |                                                                       |                                                              | -                  |                |                        |                          | 740 50                             |                              |                                        |                           | <br>                            |                          |                                        |                                                                                                                                                                                                                                                                                                                                                                                                                                                                                                                                                                                                                                                                                                                                                                                                                                                                                                                                                                                                                                                                                                                                                                                                                                                                                                                                                                                                                                                                                                                                                                                                                                                                                                                                                                                                                                                                                                                                                                                                                                                                                                                                |                    |                                |                               |
| (                                                     | If there is                                                                                                          |                                                                                      |                                                                       | ESS:                                                         |                    |                |                        |                          |                                    |                              | sarv.)                                 |                           | <i>n</i>                        |                          |                                        |                                                                                                                                                                                                                                                                                                                                                                                                                                                                                                                                                                                                                                                                                                                                                                                                                                                                                                                                                                                                                                                                                                                                                                                                                                                                                                                                                                                                                                                                                                                                                                                                                                                                                                                                                                                                                                                                                                                                                                                                                                                                                                                                |                    | 1                              |                               |
|                                                       |                                                                                                                      |                                                                                      |                                                                       | NE                                                           |                    |                |                        |                          | V1⁄4                               |                              |                                        | SV                        | V1⁄4                            |                          |                                        | SE                                                                                                                                                                                                                                                                                                                                                                                                                                                                                                                                                                                                                                                                                                                                                                                                                                                                                                                                                                                                                                                                                                                                                                                                                                                                                                                                                                                                                                                                                                                                                                                                                                                                                                                                                                                                                                                                                                                                                                                                                                                                                                                             | E1⁄4               |                                | TOTAL                         |
| Sec.                                                  | Twp.                                                                                                                 | Range                                                                                | NE¼                                                                   | NW1⁄4                                                        | SW1⁄4              | SE¼            | NE¼                    | NW1⁄4                    | SW1⁄4                              | SE¼                          | NE¼                                    | NW1⁄4                     | SW1⁄4                           | SE¼                      | NE¼                                    | NW1⁄4                                                                                                                                                                                                                                                                                                                                                                                                                                                                                                                                                                                                                                                                                                                                                                                                                                                                                                                                                                                                                                                                                                                                                                                                                                                                                                                                                                                                                                                                                                                                                                                                                                                                                                                                                                                                                                                                                                                                                                                                                                                                                                                          | SW1⁄4              | SE¼                            | ACRES                         |
| 20                                                    | 3                                                                                                                    | 29w                                                                                  |                                                                       |                                                              |                    |                | 1                      | 25                       |                                    |                              |                                        |                           |                                 |                          |                                        |                                                                                                                                                                                                                                                                                                                                                                                                                                                                                                                                                                                                                                                                                                                                                                                                                                                                                                                                                                                                                                                                                                                                                                                                                                                                                                                                                                                                                                                                                                                                                                                                                                                                                                                                                                                                                                                                                                                                                                                                                                                                                                                                |                    |                                | 26                            |
| 18                                                    | 3                                                                                                                    | 29w                                                                                  | 20                                                                    | 26                                                           | 14                 | 18             |                        | L-1                      |                                    |                              |                                        |                           |                                 |                          | 22                                     | 33                                                                                                                                                                                                                                                                                                                                                                                                                                                                                                                                                                                                                                                                                                                                                                                                                                                                                                                                                                                                                                                                                                                                                                                                                                                                                                                                                                                                                                                                                                                                                                                                                                                                                                                                                                                                                                                                                                                                                                                                                                                                                                                             | 38                 | 34                             | 205                           |
| 19                                                    | 3                                                                                                                    | 29w                                                                                  | 32                                                                    | 28                                                           | 3                  | 4              | 35                     | 35                       |                                    |                              |                                        |                           | 5.5                             | 1.1                      |                                        |                                                                                                                                                                                                                                                                                                                                                                                                                                                                                                                                                                                                                                                                                                                                                                                                                                                                                                                                                                                                                                                                                                                                                                                                                                                                                                                                                                                                                                                                                                                                                                                                                                                                                                                                                                                                                                                                                                                                                                                                                                                                                                                                |                    |                                | 137                           |
|                                                       | f this ap<br>Owner c                                                                                                 | f Land -                                                                             | NA                                                                    |                                                              | Craig              | & Kare         | en Lars                | on                       |                                    |                              | the pla                                | ace of                    | use be                          | e chan                   | ged to:                                | ,                                                                                                                                                                                                                                                                                                                                                                                                                                                                                                                                                                                                                                                                                                                                                                                                                                                                                                                                                                                                                                                                                                                                                                                                                                                                                                                                                                                                                                                                                                                                                                                                                                                                                                                                                                                                                                                                                                                                                                                                                                                                                                                              |                    |                                | 10-10<br>10-13                |
| (                                                     | If there is                                                                                                          | s more th                                                                            | nan one                                                               | andov                                                        | vner, at           | tach su        | uppleme                | ental sh                 | ieets as                           | neces                        | sary.)                                 | e salara                  |                                 |                          |                                        | . The                                                                                                                                                                                                                                                                                                                                                                                                                                                                                                                                                                                                                                                                                                                                                                                                                                                                                                                                                                                                                                                                                                                                                                                                                                                                                                                                                                                                                                                                                                                                                                                                                                                                                                                                                                                                                                                                                                                                                                                                                                                                                                                          |                    |                                |                               |
| -                                                     |                                                                                                                      | D                                                                                    | NE¼                                                                   |                                                              | E¼<br>SW¼          | SE¼            | NE¼                    | NW1/4                    | W¼<br>SW¼                          | SE¼                          | NE¼                                    | S <sup>V</sup><br>NW¼     | W¼<br>SW¼                       | SE¼                      | NE¼                                    | S<br>NW¼                                                                                                                                                                                                                                                                                                                                                                                                                                                                                                                                                                                                                                                                                                                                                                                                                                                                                                                                                                                                                                                                                                                                                                                                                                                                                                                                                                                                                                                                                                                                                                                                                                                                                                                                                                                                                                                                                                                                                                                                                                                                                                                       | E¼<br>SW¼          | SE¼                            | TOTAL<br>ACRES                |
| <u>Sec.</u><br>13                                     | . <u>Twp.</u><br>3                                                                                                   | Range<br>30w                                                                         | 35                                                                    | 10                                                           | 300/4              | 3E74           |                        | 1                        |                                    |                              |                                        |                           |                                 | 02/4                     |                                        |                                                                                                                                                                                                                                                                                                                                                                                                                                                                                                                                                                                                                                                                                                                                                                                                                                                                                                                                                                                                                                                                                                                                                                                                                                                                                                                                                                                                                                                                                                                                                                                                                                                                                                                                                                                                                                                                                                                                                                                                                                                                                                                                |                    |                                | 45                            |
|                                                       | 3                                                                                                                    | 29w                                                                                  | 14.11                                                                 |                                                              |                    |                |                        | L-1<br>17                | L-2<br>18                          | 16.6                         | 36.5                                   | L-3<br>22                 | L-4<br>1                        | 3                        | 11                                     | 21                                                                                                                                                                                                                                                                                                                                                                                                                                                                                                                                                                                                                                                                                                                                                                                                                                                                                                                                                                                                                                                                                                                                                                                                                                                                                                                                                                                                                                                                                                                                                                                                                                                                                                                                                                                                                                                                                                                                                                                                                                                                                                                             | 21                 | 19.5                           | 186.6                         |
| 19                                                    | 3                                                                                                                    | 29w                                                                                  | 28                                                                    | 17.5                                                         | 11.5               | 30             |                        | L-1<br>35                |                                    |                              |                                        | i e<br>Cart               |                                 |                          |                                        |                                                                                                                                                                                                                                                                                                                                                                                                                                                                                                                                                                                                                                                                                                                                                                                                                                                                                                                                                                                                                                                                                                                                                                                                                                                                                                                                                                                                                                                                                                                                                                                                                                                                                                                                                                                                                                                                                                                                                                                                                                                                                                                                |                    |                                | 122.                          |
|                                                       |                                                                                                                      | 2000                                                                                 |                                                                       |                                                              | 1 1.10             |                |                        |                          |                                    |                              |                                        |                           |                                 |                          | 0.00<br>0.00                           |                                                                                                                                                                                                                                                                                                                                                                                                                                                                                                                                                                                                                                                                                                                                                                                                                                                                                                                                                                                                                                                                                                                                                                                                                                                                                                                                                                                                                                                                                                                                                                                                                                                                                                                                                                                                                                                                                                                                                                                                                                                                                                                                |                    |                                |                               |
|                                                       | For Office Use Only: Code Fee \$ TR # Receipt Date Check #                                                           |                                                                                      |                                                                       |                                                              |                    |                |                        |                          |                                    |                              |                                        |                           |                                 |                          |                                        |                                                                                                                                                                                                                                                                                                                                                                                                                                                                                                                                                                                                                                                                                                                                                                                                                                                                                                                                                                                                                                                                                                                                                                                                                                                                                                                                                                                                                                                                                                                                                                                                                                                                                                                                                                                                                                                                                                                                                                                                                                                                                                                                |                    |                                |                               |