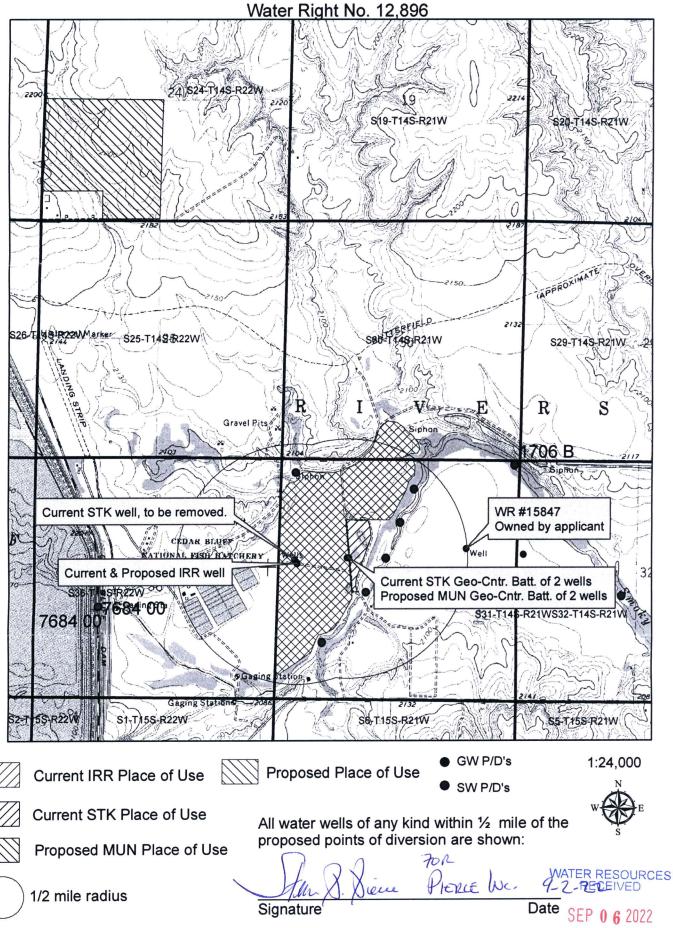

Paragraph Nos. 1, 2, 3, 4 & 8 must be completed. Complete all other applicable portions. A topographic map or detailed plat showing the authorized and proposed points(s) of diversion and /or place of use must accompany this application.

| 1.  | Application is hereby ma                         | ade for approval of the C  Place of Use  Point of Diversion  Use Made of Wat |                                            | WATER RESOURCES RECEIVED  SEP 0 6 2022 \(\cdot\) 2.2-3 |
|-----|--------------------------------------------------|------------------------------------------------------------------------------|--------------------------------------------|--------------------------------------------------------|
|     |                                                  |                                                                              | No. <u>12,896</u>                          | KS DEPT OF AGRICULTURE                                 |
| 2.  | Name of applicant: Piero                         | ce Inc.                                                                      |                                            |                                                        |
|     | Address: Attn: Steven Pi                         | ierce 2083 NW Ohio St                                                        | Rd                                         |                                                        |
|     | City, State and Zip: Tow                         |                                                                              |                                            |                                                        |
|     | Phone Number: (316)20                            |                                                                              |                                            | 9@yahoo.com                                            |
|     | 0 - CO-COMPAN - 100 - 10 - CO-COMPAN - 134-144-1 | ollect                                                                       |                                            | -                                                      |
|     | vvnat is your relationship                       | to the water right; 🗵 c                                                      | owner 🔲 tenant 📋 agent 🗀                   | other? If other, please explain.                       |
|     | Name of water use corre                          | espondent: Same as an                                                        | nlicant                                    |                                                        |
|     |                                                  |                                                                              | priodrit                                   |                                                        |
|     |                                                  |                                                                              |                                            |                                                        |
|     |                                                  |                                                                              |                                            |                                                        |
|     | Phone Number: ()                                 |                                                                              | E-mail address:                            |                                                        |
| 3.  | 0 ( / 1                                          |                                                                              |                                            | e specific): <u>To change the place of use, point</u>  |
|     |                                                  |                                                                              |                                            | a housing development. Remaining 26 AF of              |
|     | STK use will be converte                         | ed to IRR use and move                                                       | d to the existing IRR well.                |                                                        |
|     | The change(s) (was) (will                        | ll be) completed by 12/3                                                     | 31/23                                      | (Date)                                                 |
|     |                                                  |                                                                              |                                            | (Vaite)                                                |
| F.C | r Office Use Only:  D. 3 GMD Meets  de C-3       | K.A.R. 5-5-1 (YES / NO.                                                      | ) Use MUN/IRR<br>Source G/S<br>TR# Receipt | County TR By Date 9/7/22  Date Cleck # 17(27)          |

List any other water rights that cover this place of use. 1706, 1706-B

Owner of Land — NAME: Pierce Inc.

ADDRESS: Attn: Steven Pierce 2083 NW Ohio St. Rd Towanda, KS 61744-9139

|      |      |       |       | NE    | ≣¼    |       | NW¼   |       |       | SW¼   |       |      |       |       | SE    | ≣¼    |       | TOTAL |       |
|------|------|-------|-------|-------|-------|-------|-------|-------|-------|-------|-------|------|-------|-------|-------|-------|-------|-------|-------|
| Sec. | Twp. | Range | NE1/4 | NW1/4 | SW1/4 | SE1/4 | NE1/4 | NW1/4 | SW1/4 | SE1/4 | NE1/4 | NW¼  | SW1/4 | SE1/4 | NE1/4 | NW1/4 | SW1/4 | SE1/4 | ACRES |
| 31   | 148  | 21W   |       | 9     |       |       | 38    | 28    | 40    | 8     | 5     | 38   | 16    |       |       |       |       |       | 182   |
|      | 140  | 2111  |       | Ů     |       |       | - 00  |       | 1,5   | Ů     |       | - 55 |       |       |       |       |       |       |       |
|      |      |       |       |       |       |       |       |       |       |       |       |      |       |       |       |       |       |       |       |
|      |      |       |       |       |       |       |       |       |       |       |       |      |       |       |       |       |       |       | _     |

List any other water rights that cover this place of use. 1706, 1706-B

(If there are more than two landowners, attach additional sheets as necessary.)

5. It is proposed that the place of use be changed to:

List any other water rights that cover this place of use. 1706, 1706-B

Owner of Land — NAME: Pierce Inc.

ADDRESS: Attn: Steven Pierce 2083 NW Ohio St. Rd Towanda, KS 61744-9139

|      | -    |       |       | NE    | ≣¼    |       | NW¼   |       |       | SW1/4 |       |       |       |       | SE    | ≣¼    |       | TOTAL |       |
|------|------|-------|-------|-------|-------|-------|-------|-------|-------|-------|-------|-------|-------|-------|-------|-------|-------|-------|-------|
| Sec. | Twp. | Range | NE1/4 | NW1/4 | SW1/4 | SE1/4 | ACRES |
| 31   | 148  | 21W   |       | 9     |       |       | 38    | 28    | 40    | 8     | 5     | 38    | 16    |       |       |       |       |       | 182   |
|      |      |       |       |       |       |       |       |       |       |       |       |       |       |       |       |       |       |       |       |
|      |      |       |       |       |       |       |       |       |       |       |       |       |       |       |       |       |       |       |       |