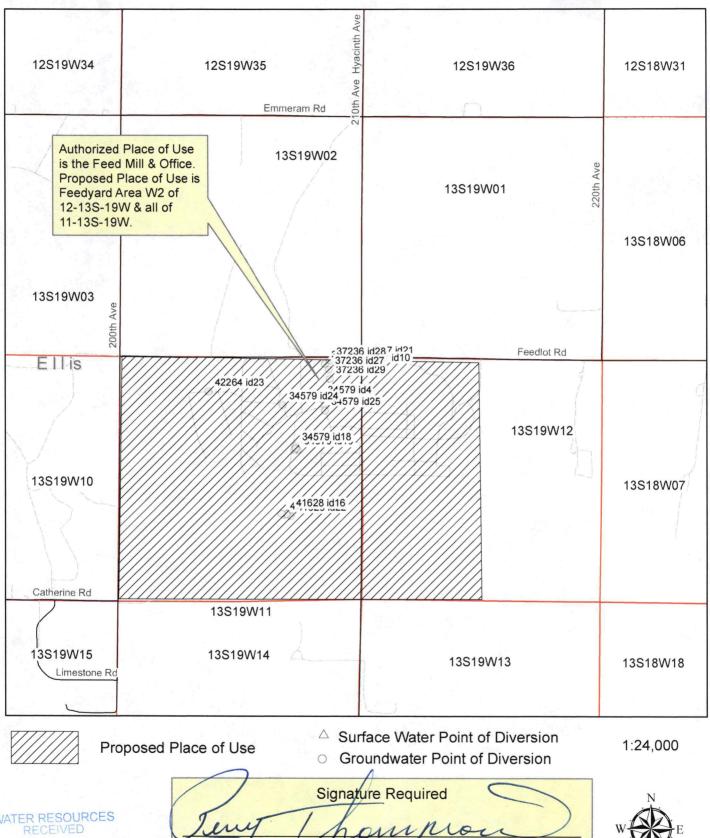

Paragraph Nos. 1, 2, 3, 4 & 8 must be completed. Complete all other applicable portions. A topographic map or detailed plat showing the authorized and proposed points(s) of diversion and /or place of use must accompany this application.

| . Application is hereb                             | by made for approval of the Chief Engineer to change the                  | WATER RESOURCES RECEIVED                                      |
|----------------------------------------------------|---------------------------------------------------------------------------|---------------------------------------------------------------|
|                                                    |                                                                           | OCT 1 5 2024                                                  |
| (Check one or more                                 | e) Doint of Diversion                                                     | 001 2 0 2021                                                  |
|                                                    | □ Use Made of Water                                                       | KS DEPT OF AGRICULTURE                                        |
|                                                    |                                                                           | 4:00 PM                                                       |
|                                                    | File No. <u>37,237</u>                                                    |                                                               |
| Name of applicant:                                 | HAYS FEEDYARD                                                             |                                                               |
| Address: ATTN: PE                                  | ERRY THOMPSON 1174 FEEDLOT RD                                             |                                                               |
| City, State and Zip:                               | HAYS, KS 67601                                                            |                                                               |
| Phone Number: (62                                  | 20)341-1776 E-mail address: perry@h                                       | haysfeedyard.com                                              |
| What is your relation                              | onship to the water right;   owner tenant agent                           | other? If other, please explain.                              |
|                                                    | correspondent: SAME AS ABOVE                                              |                                                               |
|                                                    |                                                                           |                                                               |
|                                                    | ) E-mail address:                                                         |                                                               |
| B. The change(s) prop                              | posed herein are desired for the following reasons (please b              | be specific): TO CONVERT INDUSTRIAL                           |
| USE TO STOCKW                                      | ATER USE. FUTURE INDUSTRIAL USE WILL BE SOURCE                            | CED FROM RWD                                                  |
|                                                    |                                                                           |                                                               |
| The change(s) (was                                 | s) (will be) completed by <u>UPON APPROVAL</u>                            | (Date)                                                        |
| For Office Use Only:<br>F.O. 3 GMD - M<br>Code (-2 | Meets K.A.R. 5-5-1 (YES / NO) Use IND Source G / S Fee \$ 500 TR # Receip | County EL By KJN Date 10/17/24 of Date 19/15/2014 Check # 471 |

## WATER RESOURCES RECEIVED

OCT 1 5 2024

File No. <u>37,237</u>

|               |                                                                                                                                                                                                                                                                                                                                                                                                                                                                                                                                                                                                                                                                                                                                                                                                                                                                                                                                                                                                                                                                                                                                                                                                                                                                                                                                                                                                                                                                                                                                                                                                                                                                                                                                                                                                                                                                                                                                                                                                                                                                                                                                |                                               | AD                        | DRES                              | S: PC                                              | BOX              | 232 C             | JSAGE                      | CIT                                 | , NS                     | 00023                                             |                             |                               |          |           |          |        |       |                |
|---------------|--------------------------------------------------------------------------------------------------------------------------------------------------------------------------------------------------------------------------------------------------------------------------------------------------------------------------------------------------------------------------------------------------------------------------------------------------------------------------------------------------------------------------------------------------------------------------------------------------------------------------------------------------------------------------------------------------------------------------------------------------------------------------------------------------------------------------------------------------------------------------------------------------------------------------------------------------------------------------------------------------------------------------------------------------------------------------------------------------------------------------------------------------------------------------------------------------------------------------------------------------------------------------------------------------------------------------------------------------------------------------------------------------------------------------------------------------------------------------------------------------------------------------------------------------------------------------------------------------------------------------------------------------------------------------------------------------------------------------------------------------------------------------------------------------------------------------------------------------------------------------------------------------------------------------------------------------------------------------------------------------------------------------------------------------------------------------------------------------------------------------------|-----------------------------------------------|---------------------------|-----------------------------------|----------------------------------------------------|------------------|-------------------|----------------------------|-------------------------------------|--------------------------|---------------------------------------------------|-----------------------------|-------------------------------|----------|-----------|----------|--------|-------|----------------|
|               |                                                                                                                                                                                                                                                                                                                                                                                                                                                                                                                                                                                                                                                                                                                                                                                                                                                                                                                                                                                                                                                                                                                                                                                                                                                                                                                                                                                                                                                                                                                                                                                                                                                                                                                                                                                                                                                                                                                                                                                                                                                                                                                                |                                               | 4.2                       | NE                                | 1/4                                                |                  | NW1/4 SW1/4 SE1/4 |                            |                                     |                          |                                                   |                             |                               | TOTAL    |           |          |        |       |                |
| Sec.          | Twp.                                                                                                                                                                                                                                                                                                                                                                                                                                                                                                                                                                                                                                                                                                                                                                                                                                                                                                                                                                                                                                                                                                                                                                                                                                                                                                                                                                                                                                                                                                                                                                                                                                                                                                                                                                                                                                                                                                                                                                                                                                                                                                                           | Range                                         | NE1/4                     | NW1/4                             | SW1/4                                              | SE1/4            | NE1/4             | NW1/4                      | SW1/4                               | SE1/4                    | NE1/4                                             | NW1/4                       | SW1/4                         | SE1/4    | NE1/4     | NW1/4    | SW1/4  | SE1/4 | ACRES          |
| 11            | 138                                                                                                                                                                                                                                                                                                                                                                                                                                                                                                                                                                                                                                                                                                                                                                                                                                                                                                                                                                                                                                                                                                                                                                                                                                                                                                                                                                                                                                                                                                                                                                                                                                                                                                                                                                                                                                                                                                                                                                                                                                                                                                                            | 19W                                           |                           | /III & (                          | OFFICE                                             |                  |                   |                            |                                     |                          |                                                   |                             |                               |          |           |          |        |       |                |
|               | 100                                                                                                                                                                                                                                                                                                                                                                                                                                                                                                                                                                                                                                                                                                                                                                                                                                                                                                                                                                                                                                                                                                                                                                                                                                                                                                                                                                                                                                                                                                                                                                                                                                                                                                                                                                                                                                                                                                                                                                                                                                                                                                                            | 1000                                          |                           | III C                             |                                                    |                  |                   |                            | 75.                                 |                          |                                                   |                             |                               | 7.5      | 6-180.2 h | V        |        |       |                |
|               |                                                                                                                                                                                                                                                                                                                                                                                                                                                                                                                                                                                                                                                                                                                                                                                                                                                                                                                                                                                                                                                                                                                                                                                                                                                                                                                                                                                                                                                                                                                                                                                                                                                                                                                                                                                                                                                                                                                                                                                                                                                                                                                                |                                               |                           |                                   |                                                    |                  |                   |                            |                                     |                          |                                                   |                             |                               |          |           |          |        |       |                |
|               |                                                                                                                                                                                                                                                                                                                                                                                                                                                                                                                                                                                                                                                                                                                                                                                                                                                                                                                                                                                                                                                                                                                                                                                                                                                                                                                                                                                                                                                                                                                                                                                                                                                                                                                                                                                                                                                                                                                                                                                                                                                                                                                                |                                               |                           |                                   |                                                    |                  |                   | Figure 1                   |                                     |                          |                                                   |                             |                               |          |           |          |        |       |                |
| any           | other                                                                                                                                                                                                                                                                                                                                                                                                                                                                                                                                                                                                                                                                                                                                                                                                                                                                                                                                                                                                                                                                                                                                                                                                                                                                                                                                                                                                                                                                                                                                                                                                                                                                                                                                                                                                                                                                                                                                                                                                                                                                                                                          | water r                                       | ights                     | that co                           | ver th                                             | is plac          | e of u            | se. <u>37</u>              | 237, 3                              | 88106,                   | 4296                                              | 3                           | -                             |          |           |          | -      | 7 1   | 7-26           |
|               | Owne                                                                                                                                                                                                                                                                                                                                                                                                                                                                                                                                                                                                                                                                                                                                                                                                                                                                                                                                                                                                                                                                                                                                                                                                                                                                                                                                                                                                                                                                                                                                                                                                                                                                                                                                                                                                                                                                                                                                                                                                                                                                                                                           | er of La                                      | nd —                      | NAM                               | IE:                                                |                  |                   |                            |                                     |                          |                                                   |                             |                               |          |           |          |        |       |                |
|               | OWITE                                                                                                                                                                                                                                                                                                                                                                                                                                                                                                                                                                                                                                                                                                                                                                                                                                                                                                                                                                                                                                                                                                                                                                                                                                                                                                                                                                                                                                                                                                                                                                                                                                                                                                                                                                                                                                                                                                                                                                                                                                                                                                                          | , or La                                       |                           | DRES                              |                                                    |                  | 16.1              |                            |                                     | 5 10                     |                                                   | JJ                          | 7 32                          |          |           |          |        |       |                |
|               |                                                                                                                                                                                                                                                                                                                                                                                                                                                                                                                                                                                                                                                                                                                                                                                                                                                                                                                                                                                                                                                                                                                                                                                                                                                                                                                                                                                                                                                                                                                                                                                                                                                                                                                                                                                                                                                                                                                                                                                                                                                                                                                                |                                               |                           |                                   |                                                    |                  |                   |                            | M                                   |                          |                                                   | CV                          | M/                            |          |           | S.I      | Ξ1/4   |       | TOTAL          |
| Sec.          | Twp.                                                                                                                                                                                                                                                                                                                                                                                                                                                                                                                                                                                                                                                                                                                                                                                                                                                                                                                                                                                                                                                                                                                                                                                                                                                                                                                                                                                                                                                                                                                                                                                                                                                                                                                                                                                                                                                                                                                                                                                                                                                                                                                           | Range                                         | NE1/4                     | 7.50                              | 5W1/4                                              | SE1/4            | NE1/4             | NW1/4                      | V1/4<br>SW1/4                       | SE1/4                    | NE1/4                                             |                             | V1/4<br>SW1/4                 | SE1/4    | NE1/4     | NW1/4    | SW1/4  | SE1/4 | ACRES          |
| Jec.          | TWP.                                                                                                                                                                                                                                                                                                                                                                                                                                                                                                                                                                                                                                                                                                                                                                                                                                                                                                                                                                                                                                                                                                                                                                                                                                                                                                                                                                                                                                                                                                                                                                                                                                                                                                                                                                                                                                                                                                                                                                                                                                                                                                                           | range                                         | 142/4                     | 1447/4                            | 31174                                              | OL/4             | 112/4             | 1,1,1,1                    | 17.                                 | 32/4                     | 1,1=7,1                                           |                             |                               |          |           |          |        |       |                |
|               |                                                                                                                                                                                                                                                                                                                                                                                                                                                                                                                                                                                                                                                                                                                                                                                                                                                                                                                                                                                                                                                                                                                                                                                                                                                                                                                                                                                                                                                                                                                                                                                                                                                                                                                                                                                                                                                                                                                                                                                                                                                                                                                                |                                               |                           |                                   |                                                    |                  | -                 |                            |                                     |                          |                                                   |                             |                               |          |           |          |        |       |                |
|               |                                                                                                                                                                                                                                                                                                                                                                                                                                                                                                                                                                                                                                                                                                                                                                                                                                                                                                                                                                                                                                                                                                                                                                                                                                                                                                                                                                                                                                                                                                                                                                                                                                                                                                                                                                                                                                                                                                                                                                                                                                                                                                                                |                                               |                           |                                   |                                                    | 7                | Ten 1             |                            |                                     |                          |                                                   |                             |                               | i s      |           |          |        |       |                |
|               |                                                                                                                                                                                                                                                                                                                                                                                                                                                                                                                                                                                                                                                                                                                                                                                                                                                                                                                                                                                                                                                                                                                                                                                                                                                                                                                                                                                                                                                                                                                                                                                                                                                                                                                                                                                                                                                                                                                                                                                                                                                                                                                                |                                               |                           |                                   |                                                    |                  |                   |                            | 10-                                 |                          |                                                   | 1 2 3                       |                               |          |           |          |        |       |                |
|               |                                                                                                                                                                                                                                                                                                                                                                                                                                                                                                                                                                                                                                                                                                                                                                                                                                                                                                                                                                                                                                                                                                                                                                                                                                                                                                                                                                                                                                                                                                                                                                                                                                                                                                                                                                                                                                                                                                                                                                                                                                                                                                                                |                                               |                           |                                   |                                                    |                  |                   |                            |                                     |                          | III                                               | Mr. 1                       | 5 193                         |          | 11.       |          |        | 1     |                |
|               | (If the                                                                                                                                                                                                                                                                                                                                                                                                                                                                                                                                                                                                                                                                                                                                                                                                                                                                                                                                                                                                                                                                                                                                                                                                                                                                                                                                                                                                                                                                                                                                                                                                                                                                                                                                                                                                                                                                                                                                                                                                                                                                                                                        | water are are assed the                       | more                      | than to                           | wo lan<br>of use                                   | down             | ers, at           | tach a                     | dditior                             | nal she                  | eets a                                            | s nece                      | essary                        | )        |           |          |        |       |                |
|               | (If the                                                                                                                                                                                                                                                                                                                                                                                                                                                                                                                                                                                                                                                                                                                                                                                                                                                                                                                                                                                                                                                                                                                                                                                                                                                                                                                                                                                                                                                                                                                                                                                                                                                                                                                                                                                                                                                                                                                                                                                                                                                                                                                        | ere are                                       | more<br>at the<br>nd —    | than to<br>place<br>- NAM         | wo lan<br>of use                                   | be ch            | ers, at<br>anged  | tach a<br>d to:<br>.C      |                                     |                          |                                                   |                             | essary                        | )        |           |          |        |       |                |
|               | (If the                                                                                                                                                                                                                                                                                                                                                                                                                                                                                                                                                                                                                                                                                                                                                                                                                                                                                                                                                                                                                                                                                                                                                                                                                                                                                                                                                                                                                                                                                                                                                                                                                                                                                                                                                                                                                                                                                                                                                                                                                                                                                                                        | ere are                                       | more<br>at the<br>nd —    | than to<br>place<br>- NAM<br>DRES | wo lan<br>of use<br>IE: <u>HF</u><br>SS: <u>PC</u> | be ch            | ers, at<br>anged  | tach a d to: C OSAG        | E CIT                               |                          |                                                   | 3                           |                               | )        |           | S        | F%     |       | TOTA           |
| It is         | (If the                                                                                                                                                                                                                                                                                                                                                                                                                                                                                                                                                                                                                                                                                                                                                                                                                                                                                                                                                                                                                                                                                                                                                                                                                                                                                                                                                                                                                                                                                                                                                                                                                                                                                                                                                                                                                                                                                                                                                                                                                                                                                                                        | ere are                                       | more<br>at the<br>nd —    | than to                           | wo lan of use IE: HF SS: PC                        | be ch            | ers, at<br>anged  | tach a d to: C OSAG        | E CIT                               | Y, KS                    |                                                   | 3<br>SI                     | N <sup>7</sup> / <sub>4</sub> | )<br>SE½ | NE¾       | S<br>NW¼ | E½ SW½ | SE½   |                |
| It is         | (If the proposition of the propo | ere are esed the er of La                     | more at the nd —          | than to                           | wo lan of use IE: HF SS: PC                        | be ch            | ers, at           | tach a d to: C DSAG        | E CIT                               | Y, KS                    | 66523<br>NE¼                                      | 3<br>SI<br>NW/4             | N <sup>1</sup> / <sub>4</sub> |          | NE%       | The sale |        | SE¼   |                |
|               | (If the proposition of the propo | ere are<br>osed the                           | more at the nd —          | than to                           | wo lan of use IE: HF SS: PC                        | be ch            | ers, at           | tach a d to: C DSAG        | E CIT                               | Y, KS                    | 66523<br>NE¼                                      | 3<br>SI<br>NW/4             | N <sup>1</sup> / <sub>4</sub> |          | NE½       | The sale |        | SE1/4 |                |
| It is         | (If the proposition of the propo | ere are esed the er of La                     | more at the nd —          | than to                           | wo lan of use IE: HF SS: PC                        | be ch            | ers, at           | tach a d to: C DSAG        | E CIT                               | Y, KS                    | 66523<br>NE1/4                                    | 3<br>SI<br>NW1/4            | N <sup>1</sup> / <sub>4</sub> |          | NE1/4     | The sale |        | SE½   |                |
| It is         | (If the proposition of the propo | ere are osed the er of La Range               | more at the nd —          | than to                           | wo lan of use IE: HF SS: PC                        | be ch            | ers, at           | tach a d to: C DSAG        | E CIT                               | Y, KS SE½ FEEDI          | 66523<br>NE1/4                                    | 3<br>SI<br>NW1/4            | N <sup>1</sup> / <sub>4</sub> |          | NE¼       | The sale |        | SE1/4 | TOTAL<br>ACRES |
| Sec. 12       | (If the proposition of the propo | ere are osed the er of La Range 19W           | more at the nd — AD NE1/4 | than to                           | wo lan of use IE: HF SS: PC E¼ SW¼                 | be chery LA      | ers, at           | tach a d to: C OSAG NV NW¼ | E CIT                               | Y, KS SE½ FEEDI          | 66523<br>NE1/4                                    | 3<br>SI<br>NW1/4            | N <sup>1</sup> / <sub>4</sub> |          | NE¾       | The sale |        | SE1/4 |                |
| Sec. 12       | (If the proposition of the propo | ere are osed the er of La Range               | more at the nd — AD NE1/4 | than to                           | wo lan of use IE: HF SS: PC E¼ SW¼                 | be chery LA      | ers, at           | tach a d to: C OSAG NV NW¼ | E CIT                               | Y, KS SE½ FEEDI          | 66523<br>NE1/4                                    | 3<br>SI<br>NW1/4            | N <sup>1</sup> / <sub>4</sub> |          | NE¼       | The sale |        | SE1/4 |                |
| It is Sec. 12 | (If the proposition of the propo | ere are osed the er of La Range 19W           | more at the nd — AD NE1/4 | than to                           | wo lan of use IE: HF SS: PC E¼ SW¼                 | be chery LA      | ers, at           | tach a d to: C OSAG NV NW¼ | E CIT                               | Y, KS SE½ FEEDI          | 66523<br>NE1/4                                    | 3<br>SI<br>NW1/4            | N <sup>1</sup> / <sub>4</sub> |          | NE1/4     | The sale |        | SE¼   |                |
| It is Sec. 12 | (If the proposition of the propo | ere are osed the er of La Range 19W 19W       | more at the nd — AE NE½   | place NAM DDRES NI NW1/4          | wo lan of use IE: HF SS: PC E¼ SW½                 | be chery LAD BOX | ND LL<br>(232 (   | tach a d to: C OSAG NV NW½ | E CIT<br>W/4<br>SW/4<br>F<br>4228 E | Y, KS  SE%  FEEDLO  ETAL | 66523<br>NE1/4                                    | 3<br>SI<br>NW1/4            | N <sup>1</sup> / <sub>4</sub> |          | NE¼       | The sale |        | SE1/4 |                |
| It is Sec. 12 | (If the proposition of the propo | ere are osed the er of La Range 19W           | more at the nd — AD NE1/4 | than to                           | wo lan of use IE: HF SS: PC E¼ SW¼                 | be chery LAD BOX | ND LL<br>(232 (   | tach a d to: C OSAG NV NW½ | E CIT<br>W/4<br>SW/4<br>F<br>4228 E | Y, KS  SE%  FEEDLO  ETAL | 66523<br>NE1/4                                    | 3<br>SI<br>NW1/4            | N <sup>1</sup> / <sub>4</sub> |          | NE1/4     | The sale |        | SE1/4 |                |
| Sec. 12       | (If the proposition of the propo | ere are osed the er of La Range 19W 19W       | more at the nd — AD NE1/4 | than to                           | wo lan of use IE: HF SS: PC E½ SW½  Over th        | be chery LAD BOX | ND LL<br>(232 (   | tach a d to: C OSAG NV NW½ | E CIT                               | Y, KS  SE%  FEEDLO  ETAL | 66523<br>NE1/4                                    | 3<br>  NW½<br>  2           | N1/4<br>SW1/4                 |          | NE¼       | NW¼      | SW1/4  | SE1/4 | ACRE           |
| It is         | (If the proposition of the propo | ere are osed the er of La Range 19W 19W water | more at the nd — AE NE½   | than to                           | wo lan of use IE: HF SS: PC E½ SW½  Over th        | be chery LA      | ND LL<br>(232 (   | tach a d to: C OSAG NW NW½ | E CIT                               | Y, KS SE½ FEEDLO         | 06523<br>NE <sup>1</sup> / <sub>4</sub><br>OT-640 | 3 SI NW1/4 2 AC             | N'/4<br>SW'/4                 | SE1/4    |           | NW¼      | SW1/4  |       | TOTA           |
| Sec. 12       | (If the proposition of the propo | ere are osed the er of La Range 19W 19W       | more at the nd — AE NE½   | than to                           | wo lan of use IE: HF SS: PC E½ SW½  Over th        | be chery LA      | ND LL<br>(232 (   | tach a d to: C DSAG NV NW½ | E CIT                               | Y, KS SE½ FEEDLO         | 06523<br>NE <sup>1</sup> / <sub>4</sub><br>OT-640 | 3<br>SI<br>NW1/4<br>2<br>AC | N'/4<br>SW'/4                 | SE1/4    |           | NW¼      | SW1/4  |       |                |
| Sec.          | (If the proposition of the propo | ere are osed the er of La Range 19W 19W water | more at the nd — AE NE½   | than to                           | wo lan of use IE: HF SS: PC E½ SW½  Over th        | be chery LA      | ND LL<br>(232 (   | tach a d to: C OSAG NW NW½ | E CIT                               | Y, KS SE½ FEEDLO         | 06523<br>NE <sup>1</sup> / <sub>4</sub><br>OT-640 | 3 SI NW1/4 2 AC             | N'/4<br>SW'/4                 | SE1/4    |           | NW¼      | SW1/4  |       | TOTA           |
| It is         | (If the proposition of the propo | ere are osed the er of La Range 19W 19W water | more at the nd — AE NE½   | than to                           | wo lan of use IE: HF SS: PC E½ SW½  Over th        | be chery LA      | ND LL<br>(232 (   | tach a d to: C OSAG NW NW½ | E CIT                               | Y, KS SE½ FEEDLO         | 06523<br>NE <sup>1</sup> / <sub>4</sub><br>OT-640 | 3 SI NW1/4 2 AC             | N'/4<br>SW'/4                 | SE1/4    |           | NW¼      | SW1/4  |       | ACRE           |