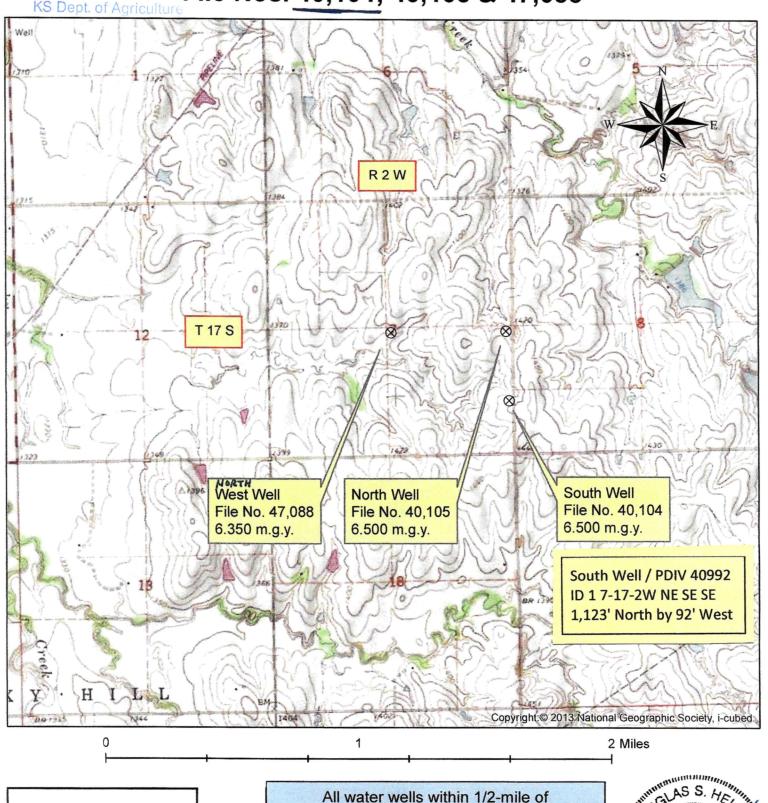

Receipt Date 1/-

Fee \$ 3 00

Code

NOV 26 2024

| File | No. |  |  |  |
|------|-----|--|--|--|

| 5. | KS Dept. of Agriculture The location of the proposed wells, pump sites or other works for diversion of water is:                                                                                                                                                                                                                                                                                                                                                                                                                                                                                                            |                                                                           |  |  |  |
|----|-----------------------------------------------------------------------------------------------------------------------------------------------------------------------------------------------------------------------------------------------------------------------------------------------------------------------------------------------------------------------------------------------------------------------------------------------------------------------------------------------------------------------------------------------------------------------------------------------------------------------------|---------------------------------------------------------------------------|--|--|--|
| 0. | <b>Note:</b> For the application to be accepted, the point of diversion location must be described to a acre tract, unless you specifically request a 60 day period of time in which to locate the specifically described, minimal legal quarter section of land.                                                                                                                                                                                                                                                                                                                                                           |                                                                           |  |  |  |
|    | (A) One in the <u>NE</u> quarter of the <u>SE</u> quarter of the <u>SE</u> quarter of Section 7, more particular                                                                                                                                                                                                                                                                                                                                                                                                                                                                                                            | y described as                                                            |  |  |  |
|    | being near a point 1,123 feet North and 92 feet West of the Southeast corner of s                                                                                                                                                                                                                                                                                                                                                                                                                                                                                                                                           | aid section, in                                                           |  |  |  |
|    | Township 17 South, Range 2 West, McPherson C                                                                                                                                                                                                                                                                                                                                                                                                                                                                                                                                                                                | ounty, Kansas.                                                            |  |  |  |
|    | (B) One in the quarter of the quarter of the quarter of Section, mo                                                                                                                                                                                                                                                                                                                                                                                                                                                                                                                                                         | ore particularly                                                          |  |  |  |
|    | described as being near a point feet North and feet West of the Southeast                                                                                                                                                                                                                                                                                                                                                                                                                                                                                                                                                   | corner of said                                                            |  |  |  |
|    | section, in Township South, Range East/West (circle one), Co                                                                                                                                                                                                                                                                                                                                                                                                                                                                                                                                                                | ounty, Kansas.                                                            |  |  |  |
|    | One in the quarter of the quarter of the quarter of Section, me                                                                                                                                                                                                                                                                                                                                                                                                                                                                                                                                                             | ore particularly                                                          |  |  |  |
|    | described as being near a point feet North and feet West of the Southeast                                                                                                                                                                                                                                                                                                                                                                                                                                                                                                                                                   | corner of said                                                            |  |  |  |
|    | section, in Township South, Range East/West (circle one), Co                                                                                                                                                                                                                                                                                                                                                                                                                                                                                                                                                                | ounty, Kansas.                                                            |  |  |  |
|    | (D) One in the quarter of the quarter of the quarter of Section, me                                                                                                                                                                                                                                                                                                                                                                                                                                                                                                                                                         | ore particularly                                                          |  |  |  |
|    | described as being near a point feet North and feet West of the Southeast                                                                                                                                                                                                                                                                                                                                                                                                                                                                                                                                                   |                                                                           |  |  |  |
|    | section, in Township South, Range East/West (circle one), Co                                                                                                                                                                                                                                                                                                                                                                                                                                                                                                                                                                | ounty, Kansas.                                                            |  |  |  |
|    | If the source of supply is groundwater, a separate application shall be filed for each proposed wells, except that a single application may include up to four wells within a circle with a quarter (? the same local source of supply which do not exceed a maximum diversion rate of 20 gallons per A battery of wells is defined as two or more wells connected to a common pump by a manifold; or four wells in the same local source of supply within a 300 foot radius circle which are being oper not to exceed a total maximum diversion rate of 800 gallons per minute and which supply water distribution system. | (4) mile radius ir<br>minute per well<br>r not more than<br>ated by pumps |  |  |  |
| 6. | The owner of the point of diversion, if other than the applicant is (please print):                                                                                                                                                                                                                                                                                                                                                                                                                                                                                                                                         |                                                                           |  |  |  |
|    | (name, address and telephone number)                                                                                                                                                                                                                                                                                                                                                                                                                                                                                                                                                                                        |                                                                           |  |  |  |
|    | (name, address and telephone number)                                                                                                                                                                                                                                                                                                                                                                                                                                                                                                                                                                                        |                                                                           |  |  |  |
|    | You must provide evidence of legal access to, or control of, the point of diversion from the landowner or the landowner's authorized representative. Provide a copy of a recorded deed, lease, easement or other document with this application. In lieu thereof, you may sign the following sworn statement:                                                                                                                                                                                                                                                                                                               |                                                                           |  |  |  |
|    | I have legal access to, or control of, the point of diversion described in this application landowner or the landowner's authorized representative. I declare under penalty of perjunt foregoing is true and correct.  Executed on November 26, 2024.  Applicant's Signature                                                                                                                                                                                                                                                                                                                                                |                                                                           |  |  |  |
|    | The applicant must provide the required information or signature irrespective of whether they are Failure to complete this portion of the application will cause it to be unacceptable for filing and the be returned to the applicant.                                                                                                                                                                                                                                                                                                                                                                                     |                                                                           |  |  |  |
| 7. | The proposed project for diversion of water will consist ofone (1) existing well(number of wells, pumps or dams                                                                                                                                                                                                                                                                                                                                                                                                                                                                                                             | oto )                                                                     |  |  |  |
|    | and was completed (by) December 22, 1992.  (Month/Day/Year - each was or will be completed)                                                                                                                                                                                                                                                                                                                                                                                                                                                                                                                                 | , etc.)<br>                                                               |  |  |  |
| 8. | The first actual application of water for the proposed beneficial use was or is estimated to be _ (Mo/Day/Year)                                                                                                                                                                                                                                                                                                                                                                                                                                                                                                             | /993                                                                      |  |  |  |

> > Minimum Desirable Streamflow

I understand that a Minimum Desirable Streamflow requirement has been established by the legislature for the source of supply to which the above referenced application applies.