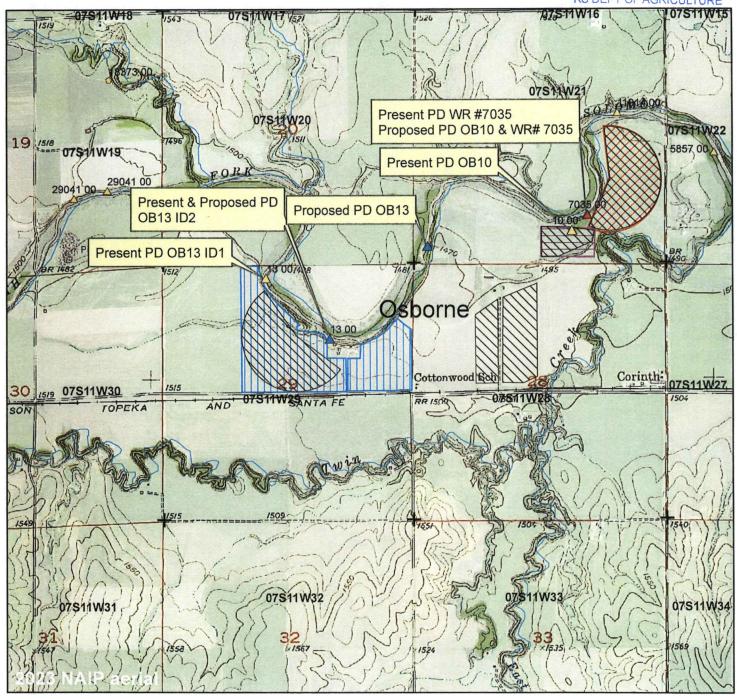

Paragraph Nos. 1, 2, 3, 4 & 8 must be completed. Complete all other applicable portions. A topographic map or detailed plat showing the authorized and proposed points(s) of diversion and /or place of use must accompany this application.

| WATER RESOURCES RECEIVED  JAN 1 6 2025  KS DEPT OF AGRICULTURE 12:50 PM                                  |  |  |  |  |  |  |  |  |
|----------------------------------------------------------------------------------------------------------|--|--|--|--|--|--|--|--|
| JAN 1 6 2025  KS DEPT OF AGRICULTURE  12:50 PM                                                           |  |  |  |  |  |  |  |  |
| KS DEPT OF AGRICULTURE  12:50 PM                                                                         |  |  |  |  |  |  |  |  |
| 12:50 PM                                                                                                 |  |  |  |  |  |  |  |  |
| 12:50 PM                                                                                                 |  |  |  |  |  |  |  |  |
|                                                                                                          |  |  |  |  |  |  |  |  |
|                                                                                                          |  |  |  |  |  |  |  |  |
|                                                                                                          |  |  |  |  |  |  |  |  |
|                                                                                                          |  |  |  |  |  |  |  |  |
| addraga;                                                                                                 |  |  |  |  |  |  |  |  |
| address:                                                                                                 |  |  |  |  |  |  |  |  |
| What is your relationship to the water right; ⊠ owner ☐ tenant ☐ agent ☐ other? If other, please explain |  |  |  |  |  |  |  |  |
|                                                                                                          |  |  |  |  |  |  |  |  |
| address:                                                                                                 |  |  |  |  |  |  |  |  |
| reasons (please be specific): Overlap in place of use with                                               |  |  |  |  |  |  |  |  |
| /R# 7,035. To be processed concurrently with applications                                                |  |  |  |  |  |  |  |  |
|                                                                                                          |  |  |  |  |  |  |  |  |
|                                                                                                          |  |  |  |  |  |  |  |  |
| (Data)                                                                                                   |  |  |  |  |  |  |  |  |
| (Date)  R Source G S County OB By KJN Date 1/17/2                                                        |  |  |  |  |  |  |  |  |
|                                                                                                          |  |  |  |  |  |  |  |  |

## WATER RESOURCES RECEIVED

JAN 1 6 2025 File No. OB10

| 4. Ine                                                                          | prese                                                                                                 | entiy au                                 | tnoriz | ed pia  | ce of t | ise is: |         |        |           |       |                 |        |       |                     |       |        |                |          |                |
|---------------------------------------------------------------------------------|-------------------------------------------------------------------------------------------------------|------------------------------------------|--------|---------|---------|---------|---------|--------|-----------|-------|-----------------|--------|-------|---------------------|-------|--------|----------------|----------|----------------|
| Owner of Land — NAME: Perry S & Linda K Remus KS DEPT OF AGRICULTURE            |                                                                                                       |                                          |        |         |         |         |         |        |           |       |                 |        |       |                     |       |        |                |          |                |
| ADDRESS: 214 Blunt Street, Downs, KS 67437-1810                                 |                                                                                                       |                                          |        |         |         |         |         |        |           |       |                 |        |       |                     |       |        |                |          |                |
|                                                                                 | NE½ NW½ SW½ SE½                                                                                       |                                          |        |         |         |         |         |        |           | TOTAL |                 |        |       |                     |       |        |                |          |                |
| Sec.                                                                            | Twp.                                                                                                  | Range                                    | NE1/4  | NW¼     | SW1/4   | SE1/4   | NE1/4   | NW1/4  | SW1/4     | SE1/4 | NE1/4           | NW1/4  |       | SE1/4               | NE1/4 | NW¼    |                | SE1/4    | ACRES          |
| 21                                                                              | 78                                                                                                    | 11W                                      |        | -       |         |         |         |        |           |       |                 |        |       |                     |       |        | 15             |          | 15             |
|                                                                                 |                                                                                                       | 7.11                                     |        |         |         |         |         |        |           |       |                 |        |       |                     |       |        | 10             |          |                |
|                                                                                 |                                                                                                       |                                          | ļ      |         |         |         |         |        |           |       |                 |        |       |                     |       |        |                |          |                |
|                                                                                 |                                                                                                       |                                          |        |         |         |         |         |        |           |       |                 |        |       |                     |       |        |                |          |                |
| List any                                                                        | List any other water rights that cover this place of use.                                             |                                          |        |         |         |         |         |        |           |       |                 |        |       |                     |       |        |                |          |                |
| Owner of Land — NAME:                                                           |                                                                                                       |                                          |        |         |         |         |         |        |           |       |                 |        |       |                     |       |        |                |          |                |
|                                                                                 |                                                                                                       |                                          | AD     | DRES    | s:      |         |         |        |           |       |                 |        |       |                     |       |        |                |          |                |
|                                                                                 |                                                                                                       |                                          |        | NE      | 1/4     |         |         | NV     | V¼        |       |                 | SV     | V¼    |                     |       | SE     | =1/4           |          | TOTAL          |
| Sec.                                                                            | Twp.                                                                                                  | Range                                    | NE1/4  | NW¼     |         | SE1/4   | NE1/4   | NW1/4  | SW1/4     | SE1/4 | NE1/4           | NW1/4  | SW1/4 | SE1/4               | NE1/4 | NW¼    | SW1/4          | SE1/4    | ACRES          |
|                                                                                 |                                                                                                       |                                          |        |         |         |         |         |        |           |       |                 |        |       |                     |       |        |                |          |                |
| -                                                                               |                                                                                                       |                                          |        |         |         |         |         |        |           |       |                 |        |       |                     |       |        |                |          |                |
|                                                                                 |                                                                                                       |                                          |        |         |         |         |         |        |           |       |                 |        |       |                     |       |        |                |          |                |
|                                                                                 |                                                                                                       |                                          |        |         |         |         |         |        |           |       |                 |        |       |                     |       |        |                |          |                |
| List any other water rights that cover this place of use                        |                                                                                                       |                                          |        |         |         |         |         |        |           |       |                 |        |       |                     |       |        |                |          |                |
| (If there are more than two landowners, attach additional sheets as necessary.) |                                                                                                       |                                          |        |         |         |         |         |        |           |       |                 |        |       |                     |       |        |                |          |                |
| 5. It is                                                                        | propo                                                                                                 | sed tha                                  | at the | place   | of use  | be ch   | angeo   | to:    |           |       |                 |        |       |                     |       |        |                |          |                |
|                                                                                 | 5. It is proposed that the place of use be changed to:  Owner of Land — NAME: Perry S & Linda K Remus |                                          |        |         |         |         |         |        |           |       |                 |        |       |                     |       |        |                |          |                |
|                                                                                 | Own                                                                                                   | or cr                                    |        |         |         |         |         |        |           | (S 67 | 437-1           | 810    |       |                     |       |        |                |          |                |
|                                                                                 |                                                                                                       | ADDRESS: 214 Blunt Street, Downs, KS 674 |        |         |         |         |         |        |           | A#/   |                 |        |       | -1/                 |       |        |                |          |                |
| Sec.                                                                            | Twp.                                                                                                  | Range                                    | NE1/4  | NW1/4   | 5W%     | SE1/4   | NE1/4   | NW¼    | N¼<br>SW¼ | SE1/4 | NE¼ NW¼ SW¼ SE¼ |        |       | SE¼ NE¼ NW¼ SW¼ SE¼ |       |        | TOTAL<br>ACRES |          |                |
|                                                                                 |                                                                                                       |                                          | MEZ    |         | 01177   |         | 112/4   |        |           | 32,7  |                 | ,,,,,, | 51.71 | 32/4                |       |        |                |          |                |
| 21                                                                              | 75                                                                                                    | 11W                                      |        |         |         | 2.5     |         |        |           |       |                 |        |       |                     | 31    |        | 14             | 13       | 60.5           |
| 28                                                                              | 78                                                                                                    | 11W                                      |        |         |         |         | 17      |        |           | 31    |                 |        |       |                     |       |        |                |          | 48             |
| 29                                                                              | 78                                                                                                    | 11W                                      |        |         | 19.5    |         | 11      |        |           | 22.5  |                 |        |       |                     |       |        |                |          | 53             |
| List any                                                                        | -                                                                                                     |                                          | rights | that co | ver th  | is plac | ce of u | ise. O | B13 &     |       |                 |        |       |                     |       |        | -              |          |                |
|                                                                                 |                                                                                                       | er of La                                 |        |         |         |         |         |        |           |       |                 |        |       |                     |       |        |                |          |                |
|                                                                                 | Own                                                                                                   | or La                                    |        |         |         |         |         |        |           |       |                 |        |       |                     |       |        |                |          |                |
|                                                                                 | ADDRESS:                                                                                              |                                          |        |         |         |         |         |        |           |       |                 |        |       |                     |       |        |                |          |                |
| Sec.                                                                            | Twp.                                                                                                  | Range                                    | NE1/4  |         | SW1/4   | SE1/4   | NE¼     |        | N¼<br>SW¼ | SE1/4 | NE1/4           | NW1/4  | SW1/4 | SE1/4               | NE1/4 | NW¼    | SW¼            | SE1/4    | TOTAL<br>ACRES |
|                                                                                 |                                                                                                       |                                          |        |         |         |         |         |        |           |       |                 |        |       |                     |       | 111111 | 9.1.74         | 52,7     |                |
|                                                                                 |                                                                                                       |                                          |        |         |         |         |         |        |           |       |                 |        |       |                     |       | -      |                | $\vdash$ |                |
|                                                                                 |                                                                                                       |                                          |        |         |         |         |         |        |           |       |                 |        |       |                     |       |        |                |          |                |
|                                                                                 |                                                                                                       |                                          |        |         |         |         |         |        |           |       |                 |        |       |                     |       |        |                |          |                |
| List any                                                                        | other                                                                                                 | water                                    | rights | that co | over th | is pla  | ce of u | ise    |           |       |                 | 25     |       |                     |       |        |                |          |                |