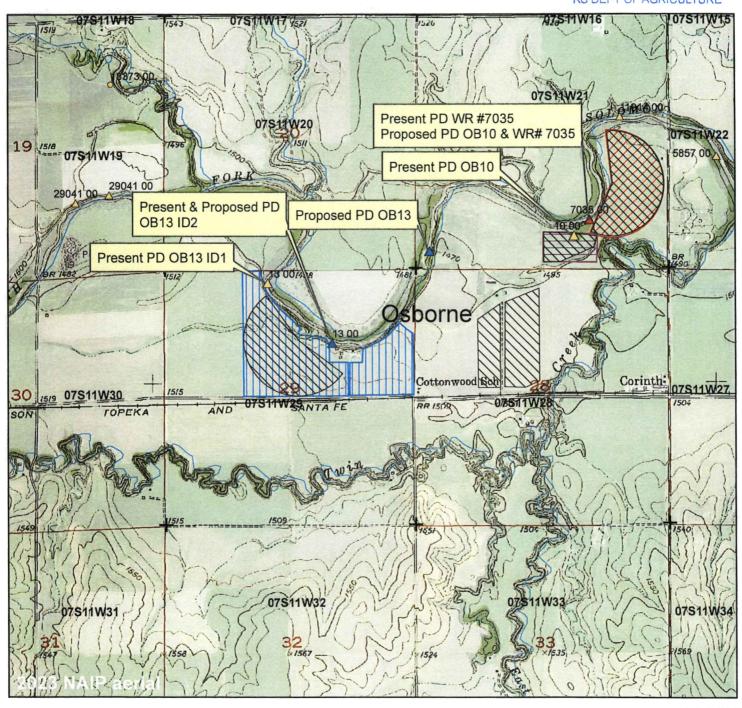

Paragraph Nos. 1, 2, 3, 4 & 8 must be completed. Complete all other applicable portions. A topographic map or detailed plat showing the authorized and proposed points(s) of diversion and /or place of use must accompany this application.

|    |                                                  | <b>*************************************</b>                              |                                |                                                |
|----|--------------------------------------------------|---------------------------------------------------------------------------|--------------------------------|------------------------------------------------|
| 1. | Application is hereby ma                         | de for approval of the Chief Enginee                                      | er to change the               | WATER RESOURCES RECEIVED                       |
|    |                                                  |                                                                           |                                | , 1202, 122                                    |
|    | (Check one or more)                              | □ Point of Diversion                                                      |                                | JAN 1 6 2025                                   |
|    |                                                  | ☐ Use Made of Water                                                       |                                | KS DEPT OF AGRICULTURE                         |
|    |                                                  | File No. <u>OB13</u>                                                      |                                | 12:49 PM                                       |
| 2. | Name of applicant: Perry                         | S & Linda K Remus                                                         |                                |                                                |
|    | Address: 214 Blunt Stree                         | et                                                                        |                                |                                                |
|    | City, State and Zip: DOw                         | ns, KS 67434-1810                                                         |                                |                                                |
|    | Phone Number: <u>(785)</u> 54                    | <u>5-5694</u> E-mail                                                      | address:                       |                                                |
|    | What is your relationship                        | to the water right; ⊠ owner ☐ te                                          | nant 🗌 agent 🗌 other? I        | f other, please explain.                       |
|    | Name of water use corre                          | spondent: <u>Same as applicant</u>                                        |                                |                                                |
|    | Address:                                         |                                                                           |                                |                                                |
|    | City, State and Zip:                             |                                                                           | PARTIES                        |                                                |
|    | Phone Number: ()                                 | E-mail                                                                    | address:                       |                                                |
| 3. |                                                  | herein are desired for the following thorized location of west pumpsite ( |                                | ): Overlap in place of use with OB10 e of use. |
|    | The change(s) will be co                         | mpleted by <u>December 2025</u>                                           | (Date)                         |                                                |
| F. | or Office Use Only:  D. <u>3</u> GMD Meets  Dode | K.A.R. 5-5-1 (YES)/ NO) Use IRF                                           | Source G/S County Receipt Date | OB By KJN Date 1/17/25 Check # 3845            |

JAN 16 2025

File No. OB13

|               | Owne                  | r of La               | nd —                 | NAM                          | E: <u>Pe</u>                                                    | rry S 8                    | & Lind                               | a K Re                     | emus                                   | ŀ                 | S DEF         | PT OF            | AGRIC       | CULTU | RE        |     |        |       |                  |
|---------------|-----------------------|-----------------------|----------------------|------------------------------|-----------------------------------------------------------------|----------------------------|--------------------------------------|----------------------------|----------------------------------------|-------------------|---------------|------------------|-------------|-------|-----------|-----|--------|-------|------------------|
|               |                       |                       | AD                   | DRES                         | S: <u>21</u>                                                    | 4 Blun                     | t Stre                               | et, Do                     | wns, K                                 | S 67              | 437-18        | 310              |             |       |           |     |        |       |                  |
|               |                       |                       |                      | NE                           | 1/4                                                             |                            |                                      | NV                         | V1/4                                   |                   |               | sv               | 11/4        |       |           | SE  | 1/4    |       | TOTAL            |
| Sec.          | Twp.                  | Range                 | NE1/4                | NW¼                          | SW¼                                                             | SE1/4                      | NE1/4                                | NW1/4                      | SW¼                                    | SE1/4             | NE1/4         | NW¼              | SW1/4       | SE1/4 | NE1/4     | NW¼ | SW1/4  | SE1/4 | ACRES            |
| 29            | 78                    | 11W                   |                      | 2                            | 33                                                              | 33                         | 20                                   |                            | 30                                     |                   |               |                  |             |       |           |     |        |       | 118              |
|               | - 10                  |                       |                      |                              |                                                                 |                            |                                      |                            |                                        |                   |               |                  |             |       |           |     |        |       |                  |
|               |                       |                       |                      |                              |                                                                 |                            |                                      |                            |                                        |                   |               |                  |             |       |           |     |        |       |                  |
|               |                       |                       |                      |                              |                                                                 |                            |                                      |                            |                                        |                   |               |                  |             |       |           |     |        |       |                  |
| ₋ist any      | other                 | water r               | ights t              | hat co                       | ver th                                                          | is plac                    | e of u                               | se                         |                                        |                   |               |                  |             |       |           |     |        |       |                  |
|               | Owne                  | er of La              | nd —                 | NAM                          | E:                                                              |                            |                                      |                            |                                        |                   |               |                  |             |       |           |     |        |       |                  |
|               |                       |                       |                      | DRES                         |                                                                 |                            |                                      |                            |                                        |                   |               |                  |             |       |           |     |        |       |                  |
|               |                       |                       |                      | NF                           | 1/4                                                             |                            |                                      | NV                         | V¼                                     |                   |               | sv               | V¼          |       |           | SE  | =1/4   |       | TOTAL            |
| Sec.          | Twp.                  | Range                 | NE1/4                |                              |                                                                 | SE1/4                      | NE1/4                                | NW¼                        |                                        | SE1/4             | NE1/4         | NW1/4            |             | SE1/4 | NE1/4     | NW¼ | SW1/4  | SE1/4 | ACRES            |
|               |                       |                       |                      |                              |                                                                 |                            |                                      |                            |                                        |                   |               |                  |             |       |           |     |        |       |                  |
|               |                       |                       |                      |                              |                                                                 |                            |                                      |                            |                                        |                   |               |                  |             |       |           |     |        |       |                  |
|               |                       |                       |                      |                              |                                                                 |                            |                                      |                            |                                        |                   |               |                  |             |       | ļ         |     |        |       |                  |
|               |                       |                       |                      |                              |                                                                 |                            |                                      |                            |                                        |                   |               |                  |             |       |           |     |        |       |                  |
| ist any       | other                 | water r               | ights t              | that co                      | ver th                                                          | is plac                    | ce of u                              | se.                        |                                        |                   |               |                  |             |       |           |     | f      |       |                  |
| - 14:         |                       | 4 4 1                 |                      |                              |                                                                 |                            |                                      |                            | dditior                                | nal she           | ets as        | s nece           | ssary.      | )     |           |     |        |       |                  |
| 5. It is      |                       | sed tha               | at the               | place                        | of use<br>IE: <u>Pe</u>                                         | be ch                      | anged                                | d to:                      | emus                                   |                   |               |                  | ssary.      | )     |           |     |        |       |                  |
| 5. It is      |                       |                       | at the               | place<br>NAM                 | of use<br>IE: <u>Pe</u><br>SS: <u>21</u>                        | be ch                      | anged                                | to:<br>la K R<br>et, Do    | emus                                   |                   |               | 810              | ssary.      | )     |           | SI  | E¼     |       | TOTAL            |
| 5. It is      |                       |                       | at the               | place NAM                    | of use<br>IE: <u>Pe</u><br>SS: <u>21</u>                        | be cherry S                | anged                                | to:<br>la K R<br>et, Do    | emus<br>wns, ł                         | KS 67             |               | 810<br>sv        | V½          |       | NE½       |     | T      | SE1/4 | TOTAL<br>ACRES   |
| Sec.          | Owne                  | er of La              | at the<br>nd —<br>AD | place<br>NAM<br>DRES         | of use<br>IE: <u>Pe</u><br>SS: <u>21</u>                        | be cherry S 4 Blur         | & Lind                               | to:<br>la K R<br>et, Do    | emus<br>wns, ł                         | KS 67             | 437-1         | 810<br>sv        | V½          |       |           |     | SW1/4  |       | ACRES            |
|               | Owne                  | Range                 | at the<br>nd —<br>AD | place<br>NAM<br>DRES         | of use<br>IE: <u>Pe</u><br>SS: <u>21</u>                        | be cherry S                | & Lind                               | to:<br>la K R<br>et, Do    | emus<br>wns, ł                         | (S 67             | 437-1         | 810<br>sv        | V½          |       | NE½<br>31 |     | T      | SE%   |                  |
| Sec.          | Owne                  | Range                 | at the<br>nd —<br>AD | place<br>NAM<br>DRES         | of use<br>IE: <u>Pe</u><br>SS: <u>21</u>                        | be cherry S 4 Blur         | & Lind                               | to:<br>la K R<br>et, Do    | emus<br>wns, ł                         | KS 67             | 437-1         | 810<br>sv        | V½          |       |           |     | SW1/4  |       | ACRES            |
| Sec21         | Owne                  | Range                 | at the<br>nd —<br>AD | place<br>NAM<br>DRES         | of use<br>IE: <u>Pe</u><br>SS: <u>21</u>                        | be cherry S 4 Blur         | & Lind                               | to:<br>la K R<br>et, Do    | emus<br>wns, ł                         | (S 67             | 437-1         | 810<br>sv        | V½          |       |           |     | SW1/4  |       | ACRES            |
| Sec. 21 28 29 | 7S 7S 7S              | Range                 | AD                   | Place NAM                    | of use  SS: 21  SW4  SW4                                        | be cherry S 4 Blur SE½ 2.5 | & Lind  t Stre  NE%                  | l to:<br>la K R<br>et, Do  | emus<br>wns, ł                         | SE½ 31 22.5       | 437-1<br>NE½  | 810<br>sv        | V½          |       |           |     | SW1/4  |       | 60.5<br>48       |
| Sec. 21 28 29 | Twp. 7S 7S 7S y other | Range 11W 11W water   | AD  NE%              | Place NAM DRES               | of use  E: Pe  SS: 21  E¼  SW¼  19.5  Ever the                  | serry S 4 Blur SE½ 2.5     | & Lind  t Stre  NE½  17  11  ce of u | l to: la K R et, Do NV NW% | emus<br>wns, h<br>ww<br>sww<br>B10 &   | SE½ 31 22.5 #7,03 | 437-1<br>NE½  | 810<br>SV<br>NW% | V½          |       |           |     | SW1/4  |       | 60.5<br>48       |
| Sec. 21 28 29 | Twp. 7S 7S 7S y other | Range 11W 11W         | AD  NE½  rights      | Place NAM DRES               | of use  IE: Pe  SS: 21  SW4  SW4  19.5  Diver th                | sey 2.5                    | & Lind at Stre NE½  17  11 ce of u   | et, Do                     | emus<br>wns, h<br>ww<br>sww<br>B10 &   | SE½ 31 22.5 #7,03 | 437-1<br>NE½  | 810<br>SV<br>NW% | V½          |       |           |     | SW1/4  |       | 60.5<br>48       |
| Sec. 21 28 29 | Twp. 7S 7S 7S y other | Range 11W 11W water   | AD  NE½  rights      | NAM                          | of use  IE: Pe  SS: 21  E¼  SW¼  19.5  Diver th  IE:  SS:       | sey 2.5                    | & Lind at Stre NE½  17  11 ce of u   | et, Do                     | emus<br>wns, h<br>w/4<br>sw/4<br>B10 & | SE½ 31 22.5 #7,03 | 437-1<br>NE½  | 810<br>SV<br>NW% | VV4<br>SWV4 |       |           | NW% | SW%    |       | 60.5<br>48<br>53 |
| Sec. 21 28 29 | Twp. 7S 7S 7S y other | Range 11W 11W water   | AD NE%               | Place Place NAM NW%  that co | of use  IE: Pe  IE: SS: 21  IIIIIIIIIIIIIIIIIIIIIIIIIIIIIIIIIII | sey 2.5                    | & Lind at Stre NE½  17  11 ce of u   | et, Do                     | emus<br>wns, ł<br>w/4<br>sw/4          | SE½ 31 22.5 #7,03 | 437-1<br>NE½  | 810<br>SV<br>NW% | V¼<br>SW¼   |       |           | NW% | SW% 14 | 13    | 60.5<br>48<br>53 |
|               | Twp. 7S 7S 7S y other | Range 11W 11W water I | AD                   | Place Place NAM NW%  that co | of use  IE: Pe  IE: SS: 21  IIIIIIIIIIIIIIIIIIIIIIIIIIIIIIIIIII | sey 2.5                    | & Lind ht Stre  NE½  17  11  ce of u | et, Do                     | emus<br>wns, ł<br>w/4<br>sw/4          | SE% 31 22.5 #7,03 | 437-1.<br>NE½ | 810<br>SV<br>NW% | V¼<br>SW¼   | SE¼   | 31        | NW% | SW% 14 | 13    | 60.5<br>48<br>53 |
|               | Twp. 7S 7S 7S y other | Range 11W 11W water I | AD                   | Place Place NAM NW%  that co | of use  IE: Pe  IE: SS: 21  IIIIIIIIIIIIIIIIIIIIIIIIIIIIIIIIIII | sey 2.5                    | & Lind ht Stre  NE½  17  11  ce of u | et, Do                     | emus<br>wns, ł<br>w/4<br>sw/4          | SE% 31 22.5 #7,03 | 437-1.<br>NE½ | 810<br>SV<br>NW% | V¼<br>SW¼   | SE¼   | 31        | NW% | SW% 14 | 13    | 60.5<br>48<br>53 |
|               | Twp. 7S 7S 7S y other | Range 11W 11W water I | AD                   | Place Place NAM NW%  that co | of use  IE: Pe  IE: SS: 21  IIIIIIIIIIIIIIIIIIIIIIIIIIIIIIIIIII | sey 2.5                    | & Lind ht Stre  NE½  17  11  ce of u | et, Do                     | emus<br>wns, ł<br>w/4<br>sw/4          | SE% 31 22.5 #7,03 | 437-1.<br>NE½ | 810<br>SV<br>NW% | V¼<br>SW¼   | SE¼   | 31        | NW% | SW% 14 | 13    | 60.5<br>48<br>53 |
|               | Twp. 7S 7S 7S y other | Range 11W 11W water I | AD                   | Place Place NAM NW%  that co | of use  IE: Pe  IE: SS: 21  IIIIIIIIIIIIIIIIIIIIIIIIIIIIIIIIIII | sey 2.5                    | & Lind ht Stre  NE½  17  11  ce of u | et, Do                     | emus<br>wns, ł<br>w/4<br>sw/4          | SE% 31 22.5 #7,03 | 437-1.<br>NE½ | 810<br>SV<br>NW% | V¼<br>SW¼   | SE¼   | 31        | NW% | SW% 14 | 13    | 60.5<br>48<br>53 |