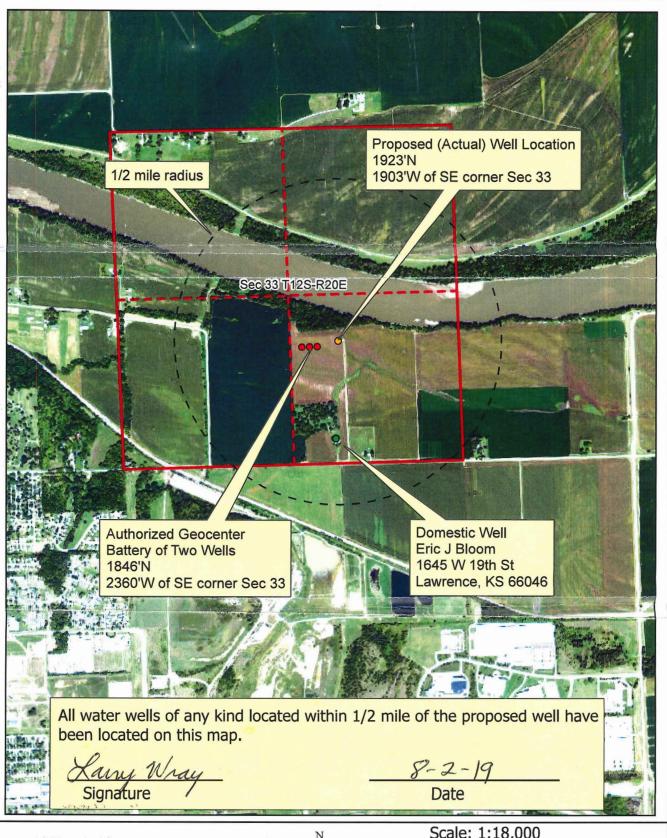

#### **MEMORANDUM**

TO: Files DATE: September 6, 2019

**FROM:** Lloyd Hemphill **RE:** Field Office Change Application;

File No. 47,414

On August 6, 2019, Public Wholesale Water Supply District #25 filed a DWR Field Office Application for Approval to Change the Point of Diversion for the file referenced above. The applicant supplied the name and address for one nearby well owner (Eric Bloom) and the standard notification letter was sent. Mr. Bloom contacted the Topeka Field Office by phone and letter to express concerns related to this application. Mr. Bloom did not provide any relevant information to suggest that impairment of his well was likely and the proposed change actually slightly increases the distance to his well. A review of WWC5 records found that the only documented well on this property is a closed loop geothermal well. Mr. Bloom stated in our phone conversation that he does own a well that is used for domestic household and livestock purposes. A response letter was sent to Mr. Bloom. Mr. Bloom also expressed concern that another neighbor (Mark Wertin) within ½ mile of the proposed well was not notified. It was not confirmed that Mr. Wertin owns a well, but a notification letter was subsequently sent. No further response was received.