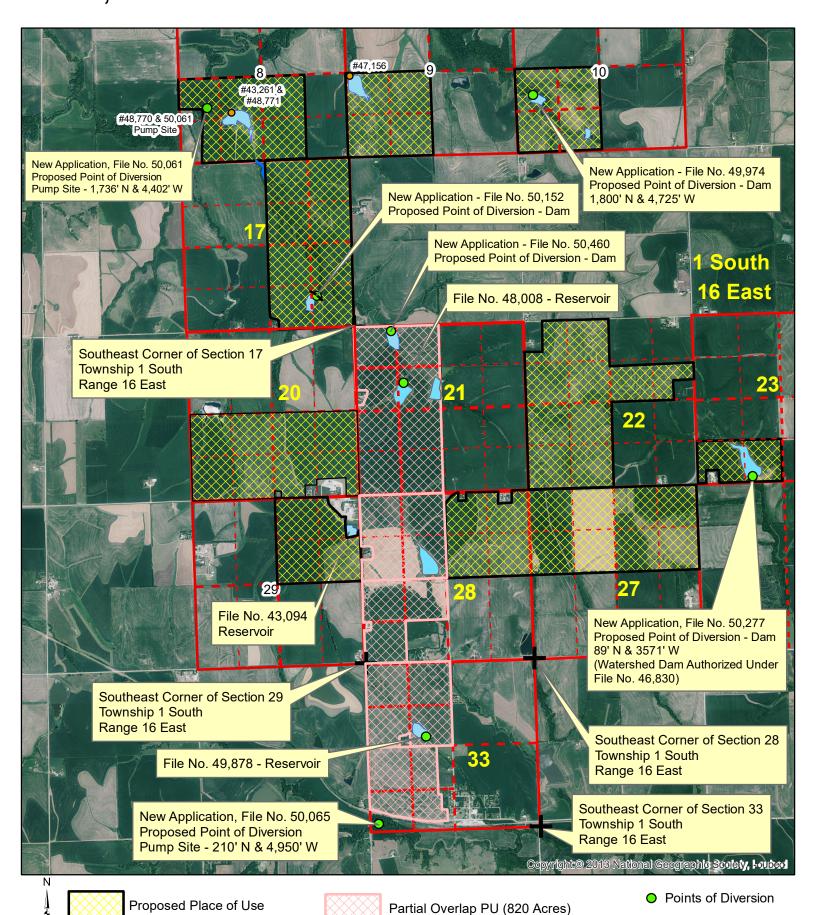

| File No.          | 43,09      | 4                  |          | 11. Cour | nty: <b>B</b>                                    | R         | Basin:    | SFE       | BIG N     | IEMA        | HA F      | RIVEF     |           | ream:<br>EMAH |        | APIN C           | CREEK         | TRIB      | 2 (S F          | BIG            |                 | tion Code:<br>.CE W - N/A | Si           | pecial Use: |       |
|-------------------|------------|--------------------|----------|----------|--------------------------------------------------|-----------|-----------|-----------|-----------|-------------|-----------|-----------|-----------|---------------|--------|------------------|---------------|-----------|-----------------|----------------|-----------------|---------------------------|--------------|-------------|-------|
| 12. Poii<br>CHK   | nts of Div | ersion             |          |          |                                                  |           |           |           |           |             |           |           |           |               |        |                  | Rate          | and Qu    | antity          |                |                 |                           |              |             |       |
| MOD               | DDIV       |                    |          |          |                                                  |           |           |           |           |             |           |           |           |               |        |                  | A             | Authoriz  | zed             |                | Add             | itional                   |              |             |       |
| DEL<br>ENT        | PDIV       | Qualifi            | er       | S        | Т                                                | R         | I         | D         | 'N        |             | ʻW        | Co        | mmen      | t (AKA        | Line)  |                  | Rate<br>gpm/c |           | Quanti<br>af/mg |                | Rate<br>gpm/cfs | Quantity<br>af/mgy        | Overla       | p PD Files  |       |
| NO CHA            | NGES       |                    |          |          |                                                  |           |           |           |           |             |           |           |           |               |        |                  |               |           |                 |                |                 |                           |              |             |       |
|                   |            |                    |          |          |                                                  |           |           |           |           |             |           |           |           |               |        |                  |               |           |                 |                |                 |                           |              |             |       |
| 13. Stora         | age: Rate  | e                  |          |          | NF                                               | (         | Quantit   | у         |           |             |           | ac/f      | ft A      | Additio       | nal Ra | te               |               |           |                 | NF             | Additio         | nal Quantity _            |              |             | ac/ft |
| 14. Limi          | tation:    |                    |          | gp       | om (                                             |           |           |           | cfs)      | when        | combi     | ned wit   | th file r | numbe         | r(s)   |                  |               |           |                 |                |                 |                           |              |             |       |
| Limit             | ation:     |                    |          | gp       | om (                                             |           |           |           | cfs)      | when        | combi     | ned wit   | th file r | numbe         | r(s)   |                  |               |           |                 |                |                 |                           |              |             |       |
| 15. 5YR           | Allocatio  | n: Allo            | cation T | уре      |                                                  | Start `   | Year _    |           | _ 5\      | /R Am       | ount _    |           | _ Am      | ount L        | Jnit   |                  | Base          | Acres     |                 | _ Co           | mment           |                           |              |             |       |
| CHK               | e of Use   |                    |          |          |                                                  | NI        | E½        |           |           | NW1/4 SW1/4 |           |           |           |               |        | SE1/4            |               |           |                 | Total          | Owner Ch        | ng? O                     | verlap Files |             |       |
| MOD<br>DEL<br>ENT | PUSE       | S T                | R        | ID       | NE<br>1⁄4                                        | NW<br>1/4 | SW<br>1/4 | SE<br>1/4 | NE<br>1⁄4 | NW<br>1⁄4   | SW<br>1/4 | SE<br>1/4 | NE<br>1⁄4 | NW<br>1/4     | SW 1/4 | SE<br>1⁄4        | NE<br>1⁄4     | NW<br>1/4 | SW 1/4          | SE<br>1⁄4      |                 |                           |              |             |       |
|                   | 51724      | 8 <mark>^</mark> 1 |          |          |                                                  |           |           |           |           |             |           |           | 36        | 34            | 18     | 34               |               | 40        | 40              |                | 202             | 8e. I                     | NO           | *see belo   | ow    |
| √ 5               | 59992      | 9 ^ 1              | 16E      | 1 ^      |                                                  |           |           |           |           |             |           |           | 40        | 34            | 26.9   | 40               |               |           |                 |                | 140.9           | 8e. I                     | NO           | *see belo   | ow    |
| √ {               | 59993      | 9 ^1               | 16E      | 2 ^      |                                                  |           |           |           |           |             |           |           |           |               | 13.1   |                  |               |           |                 |                | 13.1            | 8f. I                     | NO           | *see belo   | ow    |
| MOD 6             | 7564       | 10 ^1              | 16E      | 3 ^      |                                                  |           |           |           |           |             |           |           | 40        | 36            | 40     | 37               |               |           |                 |                | 153             | 8e. I                     | NO           | *see belo   | ow    |
| ENT (             |            |                    |          |          |                                                  | 1.5       | 19        |           |           |             |           |           |           |               |        |                  | 10            | 40        | 37              | 8              | 115.5           | 8f. 1                     | NO           | *see belo   | ow.   |
|                   |            | 29 ^1              |          |          | <u> </u>                                         | 40        | 40        | 40        |           |             |           |           |           |               |        |                  |               |           |                 |                | 142             |                           | NO           | *see belo   |       |
| MOD 6             |            | 21 ^1              |          |          |                                                  |           | "         |           | 34        | 35          | 34.5      | 30        | 40        | 40            | 40     | 40               |               |           |                 |                | 293.5           |                           | YES          | *see bel    |       |
|                   |            | 28 M               |          |          | <del>                                     </del> |           |           |           | 40        | 40          | 0 1.0     |           | .0        | '0            | 37     | '                |               |           |                 |                | 117             |                           | YES          | *see bel    |       |
| MOD (             |            |                    |          |          | ļ                                                |           | <u> </u>  |           | 10        | 10          | 36 8      | 30.2      | 40        | 40            | 01     |                  |               |           |                 |                | 147             | 8c.                       | NO           | *see belo   |       |
|                   |            |                    |          |          |                                                  |           |           |           |           |             |           |           |           | l             |        |                  |               |           |                 |                |                 |                           |              |             |       |
|                   |            | ILE NO<br>plete ov |          |          |                                                  | -         |           |           |           |             |           | -         | -         |               | -      | , <del>064</del> | ; 48,         | 770;      | 48,77           | <b>'</b> 1; 49 | ,974; 5<br>     | 0,061; 50,1               | 52; 50       | ),277; and  |       |
| Base Ac           | res:       | Y                  | ear:     |          | Mini                                             | mum R     | teason    | able Q    | uantity   | :           |           | Comr      | ments:    |               |        |                  |               |           | 6/22<br>KJN     | 2/2021         |                 |                           |              |             |       |