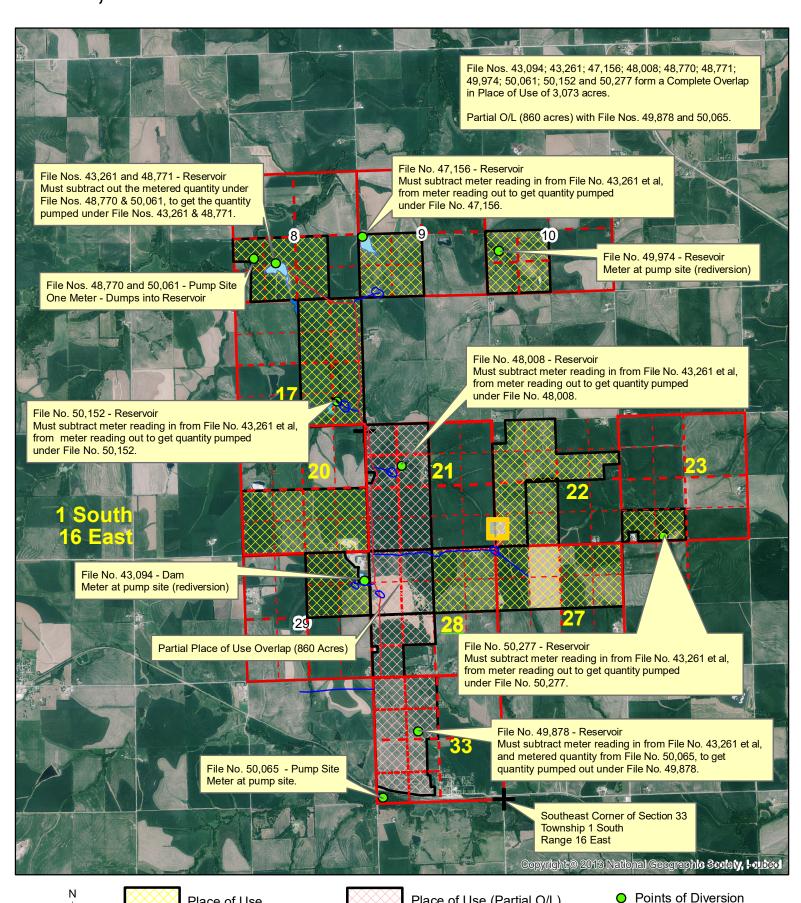

| File No.          | 43,09      | 4                  |          | 11. Cour | nty: <b>B</b>                                    | R         | Basin:    | SFE       | BIG N     | IEMA        | HA F      | RIVEF     |           | ream:<br>EMAH |        | APIN C           | CREEK         | TRIB      | 2 (S F          | BIG            |                 | tion Code:<br>.CE W - N/A | Si           | pecial Use: |       |
|-------------------|------------|--------------------|----------|----------|--------------------------------------------------|-----------|-----------|-----------|-----------|-------------|-----------|-----------|-----------|---------------|--------|------------------|---------------|-----------|-----------------|----------------|-----------------|---------------------------|--------------|-------------|-------|
| 12. Poii<br>CHK   | nts of Div | ersion             |          |          |                                                  |           |           |           |           |             |           |           |           |               |        |                  | Rate          | and Qu    | antity          |                |                 |                           |              |             |       |
| MOD               | DDIV       |                    |          |          |                                                  |           |           |           |           |             |           |           |           |               |        |                  | A             | Authoriz  | zed             |                | Add             | itional                   |              |             |       |
| DEL<br>ENT        | PDIV       | Qualifi            | er       | S        | Т                                                | R         | I         | D         | 'N        |             | ʻW        | Co        | mmen      | t (AKA        | Line)  |                  | Rate<br>gpm/c |           | Quanti<br>af/mg |                | Rate<br>gpm/cfs | Quantity<br>af/mgy        | Overla       | p PD Files  |       |
| NO CHA            | NGES       |                    |          |          |                                                  |           |           |           |           |             |           |           |           |               |        |                  |               |           |                 |                |                 |                           |              |             |       |
|                   |            |                    |          |          |                                                  |           |           |           |           |             |           |           |           |               |        |                  |               |           |                 |                |                 |                           |              |             |       |
| 13. Stora         | age: Rate  | e                  |          |          | NF                                               | (         | Quantit   | у         |           |             |           | ac/f      | ft A      | Additio       | nal Ra | te               |               |           |                 | NF             | Additio         | nal Quantity _            |              |             | ac/ft |
| 14. Limi          | tation:    |                    |          | gp       | om (                                             |           |           |           | cfs)      | when        | combi     | ned wit   | th file r | numbe         | r(s)   |                  |               |           |                 |                |                 |                           |              |             |       |
| Limit             | ation:     |                    |          | gp       | om (                                             |           |           |           | cfs)      | when        | combi     | ned wit   | th file r | numbe         | r(s)   |                  |               |           |                 |                |                 |                           |              |             |       |
| 15. 5YR           | Allocatio  | n: Allo            | cation T | уре      |                                                  | Start `   | Year _    |           | _ 5\      | /R Am       | ount _    |           | _ Am      | ount L        | Jnit   |                  | Base          | Acres     |                 | _ Co           | mment           |                           |              |             |       |
| CHK               | e of Use   |                    |          |          |                                                  | NI        | E½        |           |           | NW1/4 SW1/4 |           |           |           |               |        | SE1/4            |               |           |                 | Total          | Owner Ch        | ng? O                     | verlap Files |             |       |
| MOD<br>DEL<br>ENT | PUSE       | S T                | R        | ID       | NE<br>1⁄4                                        | NW<br>1/4 | SW<br>1/4 | SE<br>1/4 | NE<br>1⁄4 | NW<br>1⁄4   | SW<br>1/4 | SE<br>1/4 | NE<br>1⁄4 | NW<br>1/4     | SW 1/4 | SE<br>1⁄4        | NE<br>1⁄4     | NW<br>1/4 | SW 1/4          | SE<br>1⁄4      |                 |                           |              |             |       |
|                   | 51724      | 8 <mark>^</mark> 1 |          |          |                                                  |           |           |           |           |             |           |           | 36        | 34            | 18     | 34               |               | 40        | 40              |                | 202             | 8e. I                     | NO           | *see belo   | ow    |
| √ 5               | 59992      | 9 ^ 1              | 16E      | 1 ^      |                                                  |           |           |           |           |             |           |           | 40        | 34            | 26.9   | 40               |               |           |                 |                | 140.9           | 8e. I                     | NO           | *see belo   | ow    |
| √ {               | 59993      | 9 ^1               | 16E      | 2 ^      |                                                  |           |           |           |           |             |           |           |           |               | 13.1   |                  |               |           |                 |                | 13.1            | 8f. I                     | NO           | *see belo   | ow    |
| MOD 6             | 7564       | 10 ^1              | 16E      | 3 ^      |                                                  |           |           |           |           |             |           |           | 40        | 36            | 40     | 37               |               |           |                 |                | 153             | 8e. I                     | NO           | *see belo   | ow    |
| ENT (             |            |                    |          |          |                                                  | 1.5       | 19        |           |           |             |           |           |           |               |        |                  | 10            | 40        | 37              | 8              | 115.5           | 8f. 1                     | NO           | *see belo   | ow.   |
|                   |            | 29 ^1              |          |          | <u> </u>                                         | 40        | 40        | 40        |           |             |           |           |           |               |        |                  |               |           |                 |                | 142             |                           | NO           | *see belo   |       |
| MOD 6             |            | 21 ^1              |          |          |                                                  |           | "         |           | 34        | 35          | 34.5      | 30        | 40        | 40            | 40     | 40               |               |           |                 |                | 293.5           |                           | YES          | *see bel    |       |
|                   |            | 28 M               |          |          | <del>                                     </del> |           |           |           | 40        | 40          | 0 1.0     |           | .0        | '0            | 37     | '                |               |           |                 |                | 117             |                           | YES          | *see bel    |       |
| MOD (             |            |                    |          |          | ļ                                                |           | <u> </u>  |           | 10        | 10          | 36 8      | 30.2      | 40        | 40            | 01     |                  |               |           |                 |                | 147             | 8c.                       | NO           | *see belo   |       |
|                   |            |                    |          |          |                                                  |           |           |           |           |             |           |           |           | l             |        |                  |               |           |                 |                |                 |                           |              |             |       |
|                   |            | ILE NO<br>plete ov |          |          |                                                  | -         |           |           |           |             |           | -         | -         |               | -      | , <del>064</del> | ; 48,         | 770;      | 48,77           | <b>'</b> 1; 49 | ,974; 5<br>     | 0,061; 50,1               | 52; 50       | ),277; and  |       |
| Base Ac           | res:       | Y                  | ear:     |          | Mini                                             | mum R     | teason    | able Q    | uantity   | :           |           | Comr      | ments:    |               |        |                  |               |           | 6/22<br>KJN     | 2/2021         |                 |                           |              |             |       |