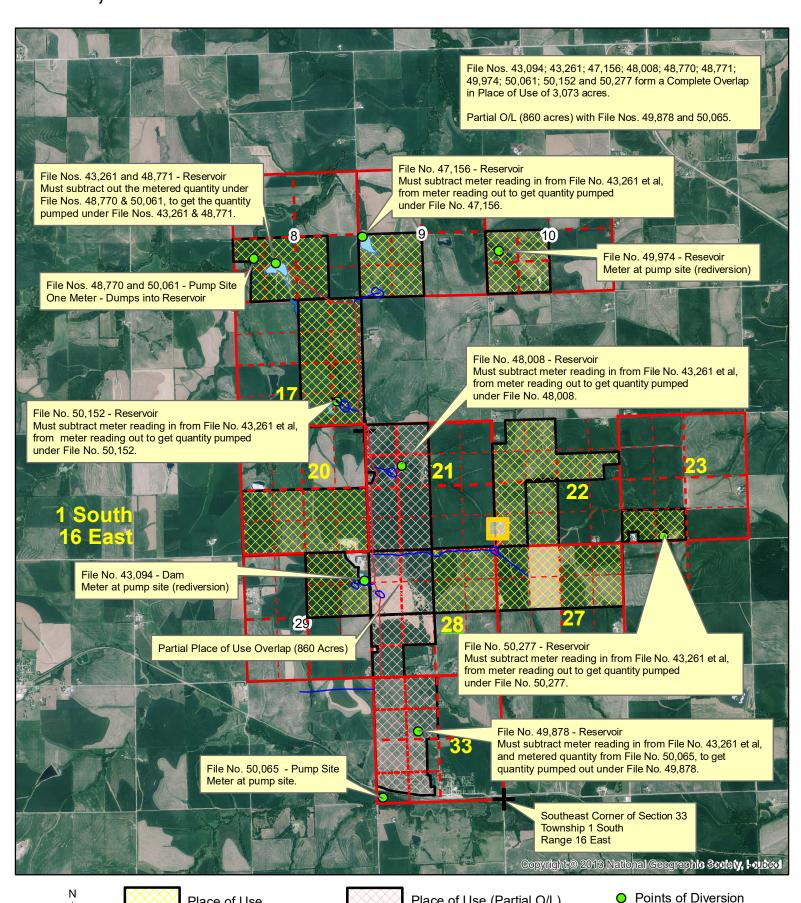

### <u>MEMORANDUM</u>

TO: Files DATE: April 7, 2021

**FROM:** Doug Schemm **RE:** Change Applications, File Nos. 43,094;

43,261;

47,156; 48,008; 48,770; 48,771; and 49,878

Applications for approval to change the authorized place of use for the referenced file numbers, have been filed by multiple owners, for irrigation use in the S F Big Nemaha River Basin.

The referenced files do not appear abandoned as per K.S.A. 82a-718.

This has been an evolving project with the addition of acreage and new and change applications. The final place of use comprises a total of 2,991.8 acres. The existing permits and new applications are summarized below: 2,994.7

|             |              | S                | torage        | Direct           | Use           |                                                                                        |
|-------------|--------------|------------------|---------------|------------------|---------------|----------------------------------------------------------------------------------------|
| File<br>No. | PD Type      | Quantity<br>(AF) | Rate (GPM)    | Quantity<br>(AF) | Rate<br>(GPM) | Limitations                                                                            |
| 43,09<br>4  | Reservoir    | 35               | Natural Flows | 21               | 855           | None                                                                                   |
| 43,26<br>1  | Reservoir    | 56.5             | Natural Flows | 41               | 915           | None                                                                                   |
| 47,15<br>6  | Reservoir    | 189.5            | Natural Flows | 146              | 1000          | None                                                                                   |
| 48,00<br>8  | Reservoir    | 178.6            | Natural Flows | 136              | 1200          | None                                                                                   |
| 48,77<br>0  | Pump<br>site |                  |               | 655<br>(447 Add) | 1500          | Direct Use: 655 AF/YR com/w #43,094; 43,261; & 47,156                                  |
| 48,77<br>1  | Reservoir    | 579              | Natural Flows | 579<br>(0 Add)   | 1000          | Direct Use: 655 AF/YR com/w #43,094; 43,261; 47,156; & 48,770                          |
| 49,87<br>8  | Reservoir    | <mark>270</mark> | Natural Flows | <mark>267</mark> | 1200          | None                                                                                   |
| PENDI       | NG APPLIC    | CATIONS          |               |                  |               |                                                                                        |
| 49,97<br>4  | Reservoir    | 160              | Natural Flows | 160              | 1000          | None                                                                                   |
| 50,06<br>1  | Pump<br>site |                  |               | 673              | 1500          | None                                                                                   |
| 50,06<br>5  | Pump<br>site | <del></del>      | <del></del>   | <mark>270</mark> | 2000          | 820 AF when combined with all senior files on the authorized place of use of 820 acres |
| 50,15<br>2  | Reservoir    | 480              | Natural Flows | 480              | 2000          | None                                                                                   |
| 50,27<br>7  | Reservoir    | 353              | Natural Flows | 315              | 2000          | None                                                                                   |
| 50,46<br>0  | Reservoir    | 510              | Natural Flows | 510              | 2000          | None                                                                                   |