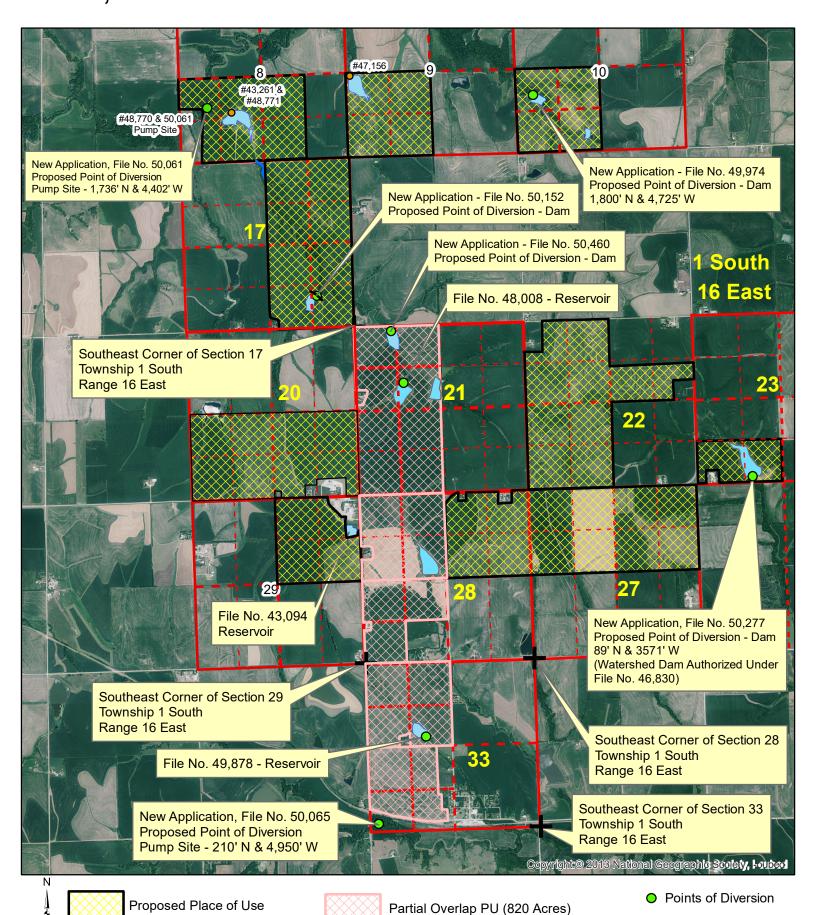

### <u>MEMORANDUM</u>

TO: Files DATE: April 7, 2021

**FROM:** Doug Schemm **RE:** Change Applications, File Nos. 43,094;

43,261;

47,156; 48,008; 48,770; 48,771; and 49,878

Applications for approval to change the authorized place of use for the referenced file numbers, have been filed by multiple owners, for irrigation use in the S F Big Nemaha River Basin.

The referenced files do not appear abandoned as per K.S.A. 82a-718.

This has been an evolving project with the addition of acreage and new and change applications. The final place of use comprises a total of 2,991.8 acres. The existing permits and new applications are summarized below: 2,994.7

|             |              | S                | torage        | Direct           | Use           |                                                                                        |
|-------------|--------------|------------------|---------------|------------------|---------------|----------------------------------------------------------------------------------------|
| File<br>No. | PD Type      | Quantity<br>(AF) | Rate (GPM)    | Quantity<br>(AF) | Rate<br>(GPM) | Limitations                                                                            |
| 43,09<br>4  | Reservoir    | 35               | Natural Flows | 21               | 855           | None                                                                                   |
| 43,26<br>1  | Reservoir    | 56.5             | Natural Flows | 41               | 915           | None                                                                                   |
| 47,15<br>6  | Reservoir    | 189.5            | Natural Flows | 146              | 1000          | None                                                                                   |
| 48,00<br>8  | Reservoir    | 178.6            | Natural Flows | 136              | 1200          | None                                                                                   |
| 48,77<br>0  | Pump<br>site |                  |               | 655<br>(447 Add) | 1500          | Direct Use: 655 AF/YR com/w #43,094; 43,261; & 47,156                                  |
| 48,77<br>1  | Reservoir    | 579              | Natural Flows | 579<br>(0 Add)   | 1000          | Direct Use: 655 AF/YR com/w #43,094; 43,261; 47,156; & 48,770                          |
| 49,87<br>8  | Reservoir    | <mark>270</mark> | Natural Flows | <mark>267</mark> | 1200          | None                                                                                   |
| PENDI       | NG APPLIC    | CATIONS          |               |                  |               |                                                                                        |
| 49,97<br>4  | Reservoir    | 160              | Natural Flows | 160              | 1000          | None                                                                                   |
| 50,06<br>1  | Pump<br>site |                  |               | 673              | 1500          | None                                                                                   |
| 50,06<br>5  | Pump<br>site | <del></del>      | <del></del>   | <mark>270</mark> | 2000          | 820 AF when combined with all senior files on the authorized place of use of 820 acres |
| 50,15<br>2  | Reservoir    | 480              | Natural Flows | 480              | 2000          | None                                                                                   |
| 50,27<br>7  | Reservoir    | 353              | Natural Flows | 315              | 2000          | None                                                                                   |
| 50,46<br>0  | Reservoir    | 510              | Natural Flows | 510              | 2000          | None                                                                                   |