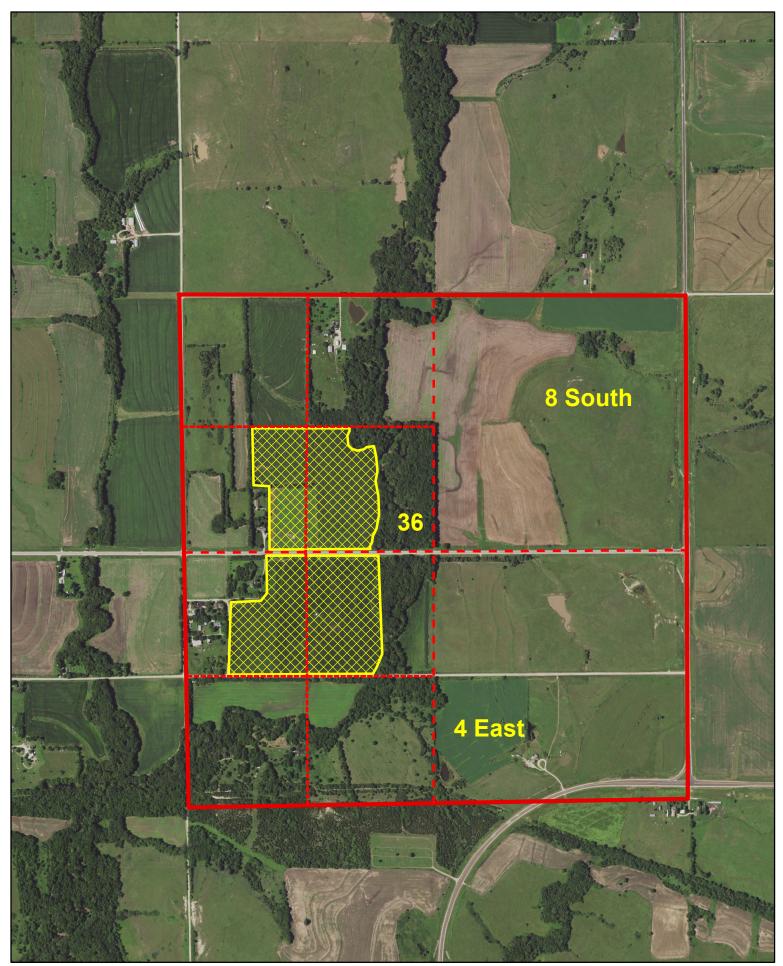

#### Owner of Land — NAME: BRIAN MARTIN

#### ADDRESS: 2144 BROUGHTON RD CLAY CENTER KS 67432-7442

|      |      |       |          | NE    | 3%  |     |     | NW1/4 |       |      |     | SV  | V%  |     |     | TOTAL |       |     |       |
|------|------|-------|----------|-------|-----|-----|-----|-------|-------|------|-----|-----|-----|-----|-----|-------|-------|-----|-------|
| Sec. | Twp. | Range | NE¼      | NW1/4 | sw¼ | SE¼ | NE¼ | NW%   | SW1/4 | SE¼  | NE¼ | NW¼ | sw¼ | SE¼ | NE¼ | NW¼   | SW1/4 | SE¼ | ACRES |
| 36   | 8    | 4E    |          |       |     |     |     |       | 13    | 18.5 | 22  | 18  |     |     |     |       |       |     | 66    |
|      | _    |       |          |       |     |     |     |       |       |      |     | -   |     |     |     |       |       |     |       |
|      |      |       | <u> </u> |       |     |     |     |       |       |      |     |     |     |     |     |       |       |     |       |
|      |      |       |          |       |     |     |     |       |       |      |     |     |     |     |     |       |       |     |       |

List any other water rights that cover this place of use. NEW APPLICATION

Owner of Land — NAME: THE BELL FAMILY TRUST

#### ADDRESS: 17070 WELSH RD RILEY KS 66531-9797

|      |      |       |     | NE    | 1/4 |     |     | NW1/4 |       |     | SW¼ |       |       | SE¼ |     |     |     | TOTAL |          |
|------|------|-------|-----|-------|-----|-----|-----|-------|-------|-----|-----|-------|-------|-----|-----|-----|-----|-------|----------|
| Sec. | Twp. | Range | NE¼ | NW1/4 | sw¼ | SE¼ | NE¼ | NW1/4 | SW1/4 | SE¼ | NE¼ | NW1/4 | SW1⁄4 | SE¼ | NE¼ | NW% | sw¼ | SE¼   | ACRES    |
|      |      |       |     |       |     |     |     |       |       |     |     |       |       |     |     |     |     |       | _        |
| 36   | 8    | 4E    |     |       |     |     |     |       | 5.5   | 1.5 |     |       |       |     |     |     |     |       | 7        |
|      |      |       |     |       |     |     |     |       |       |     |     |       |       |     |     |     |     |       |          |
|      |      |       |     |       |     |     |     |       |       |     |     |       |       |     |     |     |     |       | <u> </u> |
|      |      |       |     |       |     |     |     |       |       |     |     |       |       |     |     |     |     |       | L        |

List any other water rights that cover this place of use. NEW APPLICATION