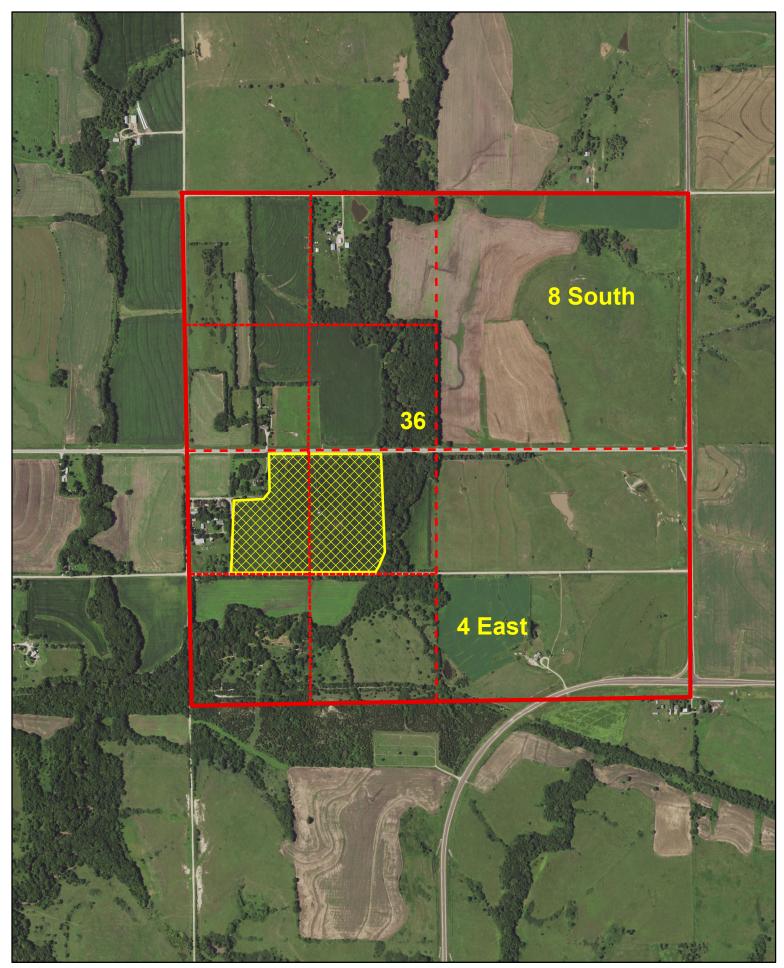

#### 4. The presently authorized place of use is:

#### Owner of Land — NAME: BRIAN MARTIN

#### ADDRESS: 2144 BROUGHTON RD CLAY CENTER KS 67432-7442

|      |      |       |     | NE  | 1/2   |     |     | NW1/4 |     |     |     | sv  | V%    |       |     | TOTAL |       |     |       |
|------|------|-------|-----|-----|-------|-----|-----|-------|-----|-----|-----|-----|-------|-------|-----|-------|-------|-----|-------|
| Sec. | Twp. | Range | NE% | NW¼ | sw¼   | SE¼ | NE% | NW¼   | sw% | SE¼ | NE¼ | NW¼ | sw1⁄4 | SE1⁄4 | NE¼ | NW¼   | SW1/4 | SE¼ | ACRES |
|      |      |       |     |     |       |     |     |       |     |     |     |     |       |       |     |       |       |     |       |
| 36   | 8    | 4E    |     |     | · · - |     |     |       |     |     | 22  | 18  |       |       |     |       |       |     | 40    |
|      |      |       |     |     |       |     |     |       |     |     |     |     |       |       |     |       |       |     |       |
|      |      |       |     |     |       |     |     |       |     |     |     |     |       |       |     |       |       |     |       |
|      |      |       |     |     |       |     |     |       |     |     |     |     |       |       |     | l     |       |     |       |

List any other water rights that cover this place of use. NONE

| Owner of L | and — | NAME: |
|------------|-------|-------|
|            |       |       |

| AD | D | RF | S | S        | , |
|----|---|----|---|----------|---|
| -  | ~ |    | v | <b>U</b> |   |

|            | NE¼  |       |       |       |     | NW¼ |     |       | SW1/4 |     |     |       | SE¼ |     |     |       | TOTAL    |     |       |
|------------|------|-------|-------|-------|-----|-----|-----|-------|-------|-----|-----|-------|-----|-----|-----|-------|----------|-----|-------|
| Sec.       | Twp. | Range | NE1/4 | NW1/4 | sw¼ | SE¼ | NE¼ | NW1/4 | SW1/4 | SE¼ | NE¼ | NW1/4 | sw¼ | SE¼ | NE¼ | NW1/4 | SW1/4    | SE¼ | ACRES |
|            |      |       |       |       |     |     |     |       |       |     |     |       |     |     |     |       |          |     |       |
|            |      |       |       |       |     |     |     |       |       |     |     |       |     |     |     |       |          |     |       |
|            |      |       |       |       |     |     |     |       |       |     |     |       |     |     |     |       |          |     |       |
| . <u> </u> |      |       |       |       | ļ   |     |     |       |       |     | ļ   |       |     |     |     |       |          |     |       |
|            |      |       |       |       |     |     |     |       |       |     |     |       |     |     |     |       |          |     |       |
|            |      |       |       |       |     |     |     |       |       |     |     |       |     |     |     | L     | <u> </u> |     |       |

\_\_\_\_\_

List any other water rights that cover this place of use.

(If there are more than two landowners, attach additional sheets as necessary.)

5. It is proposed that the place of use be changed to: