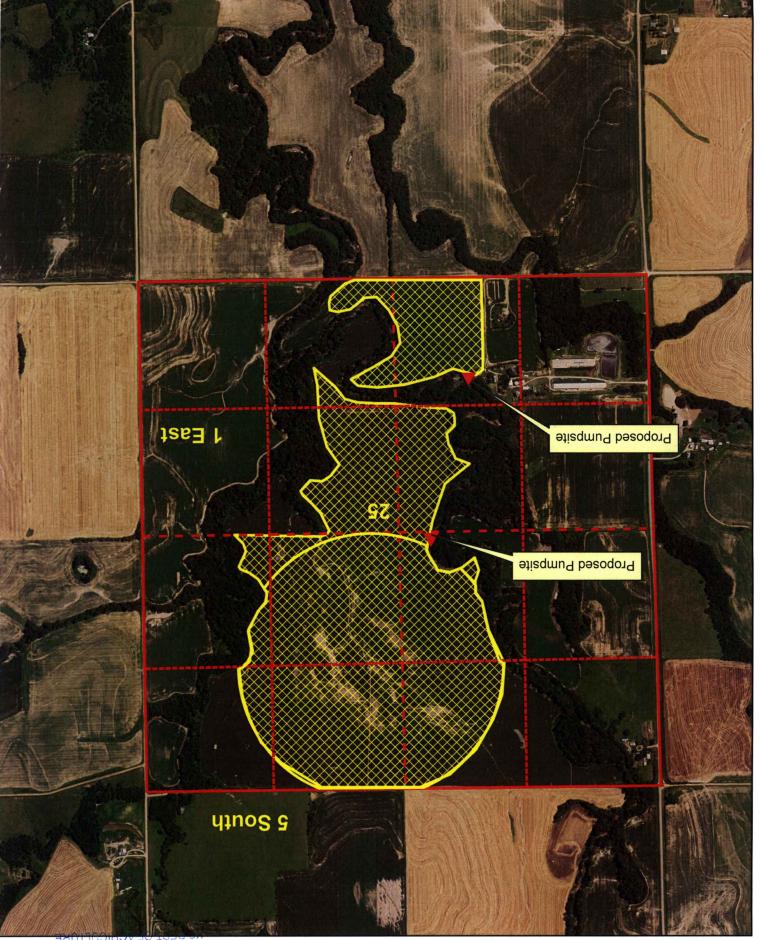

| 5. | The           | e location of the proposed wells, pump sites or other works for diversion of water is:                                                                                                                                                                                                                |                      |
|----|---------------|-------------------------------------------------------------------------------------------------------------------------------------------------------------------------------------------------------------------------------------------------------------------------------------------------------|----------------------|
|    | Not           | te: For the application to be accepted, the point of diversion location must be described to<br>acre tract, unless you specifically request a 60 day period of time in which to locate th<br>specifically described, minimal legal quarter section of land.                                           |                      |
|    | (A)           | One in the <u>NW</u> quarter of the <u>SE</u> quarter of the <u>SW</u> quarter of Section <u>25</u> , more particular                                                                                                                                                                                 | arly described as    |
|    |               | being near a point 1081 feet North and 3398 feet West of the Southeast corner of said sec                                                                                                                                                                                                             | tion, in Township    |
|    |               | <u>5</u> South, Range <u>1</u> EAST, <u>WASHINGTON</u>                                                                                                                                                                                                                                                | County, Kansas.      |
|    | (B)           | One in the <u>SE</u> quarter of the <u>SE</u> quarter of the <u>NW</u> quarter of Section <u>25</u> , more particular                                                                                                                                                                                 | arly described as    |
|    |               | being near a point 2660 feet North and 3015 feet West of the Southeast corner of said sec                                                                                                                                                                                                             | tion, in Township    |
|    |               | <u>5</u> South, Range <u>1</u> EAST, <u>WASHINGTON</u>                                                                                                                                                                                                                                                | County, Kansas.      |
|    | (C)           | One in the quarter of the quarter of the quarter of Section,                                                                                                                                                                                                                                          | more particularly    |
|    |               | described as being near a point feet North and feet West of the Southea                                                                                                                                                                                                                               | st corner of said    |
|    |               | section, in Township South, Range East/West (circle one),                                                                                                                                                                                                                                             | County, Kansas.      |
|    | (D)           | One in the quarter of the quarter of the quarter of Section,                                                                                                                                                                                                                                          | more particularly    |
|    |               | described as being near a point feet North and feet West of the Southea                                                                                                                                                                                                                               | st corner of said    |
|    |               | section, in Township South, Range East/West (circle one),                                                                                                                                                                                                                                             | County, Kansas.      |
|    | well          | ne source of supply is groundwater, a separate application shall be filed for each proposed<br>ls, except that a single application may include up to four wells within a circle with a quarter<br>same local source of supply which do not exceed a maximum diversion rate of 20 gallons p           | (1/4) mile radius in |
|    | four<br>not t | attery of wells is defined as two or more wells connected to a common pump by a manifold;<br>r wells in the same local source of supply within a 300 foot radius circle which are being op<br>to exceed a total maximum diversion rate of 800 gallons per minute and which supply warribution system. | erated by pumps      |
| 6. |               | e owner of the point of diversion, if other than the applicant is (please print):                                                                                                                                                                                                                     |                      |
|    | N/A           | (name, address and telephone number)                                                                                                                                                                                                                                                                  |                      |
|    |               |                                                                                                                                                                                                                                                                                                       |                      |
|    |               | (name, address and telephone number)                                                                                                                                                                                                                                                                  |                      |
|    | land          | u must provide evidence of legal access to, or control of, the point of diversion from the loowner's authorized representative. Provide a copy of a recorded deed, lease, easement on this application. In lieu thereof, you may sign the following sworn statement:                                  |                      |
|    |               | I have legal access to, or control of, the point of diversion described in this application landowner or the landowner's authorized representative. I declare under penalty of perjudice foregoing is true and correct.  Executed on                                                                  |                      |
|    | Fail          | e applicant must provide the required information or signature irrespective of whether they a lure to complete this portion of the application will cause it to be unacceptable for filing and t returned to the applicant.                                                                           |                      |
| 7. | The           | e proposed project for diversion of water will consist of 2 PUMPSITES (number of wells, pumps or dar                                                                                                                                                                                                  | no oto)              |
|    | and           | (number of wells, pumps of dar<br>I (was)(will be) completed (by) BEEN COMPLETED FOR MANY YEARS<br>(Month/Day/Year - each was or will be completed)                                                                                                                                                   |                      |
| 8. | The<br>(Mo/l  | e first actual application of water for the proposed beneficial use was or is estimated to be<br>(Day/Year)                                                                                                                                                                                           | JULY 2022 .          |

Re: Application

File No.

Minimum Desirable Streamflow

Dear Sir:

I understand that a Minimum Desirable Streamflow requirement has been established by the legislature for the source of supply to which the above referenced application applies.