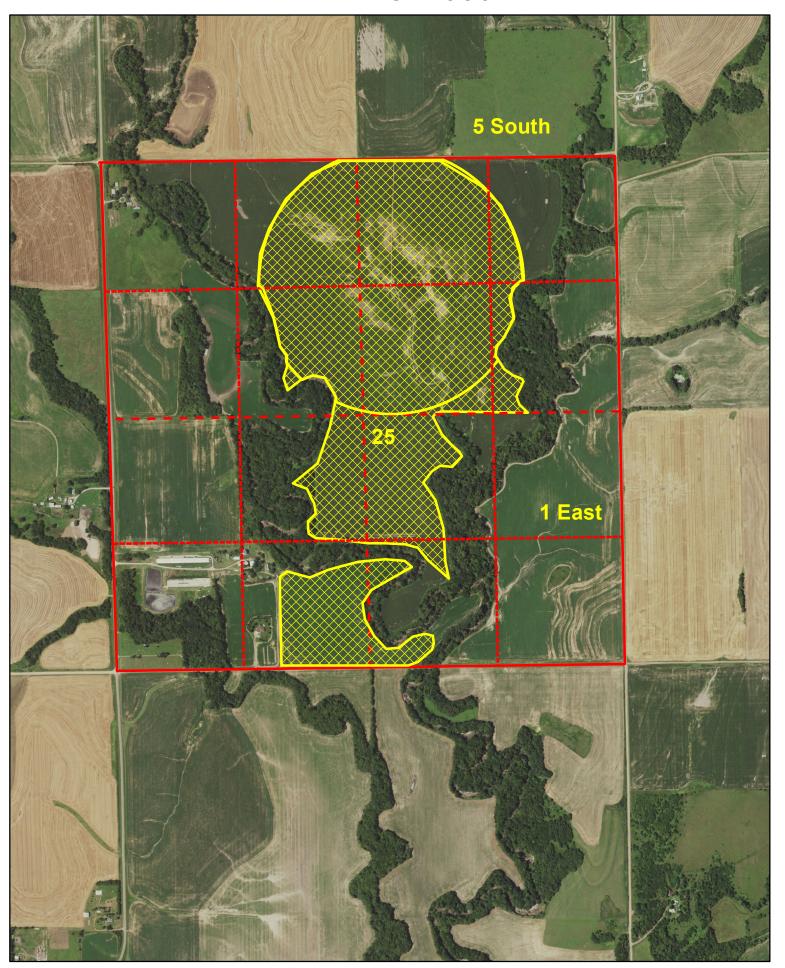

| 5. | The           | e location of the proposed wells, pump sites or other works for diversion of water is:                                                                                                                                                                                                                |                      |
|----|---------------|-------------------------------------------------------------------------------------------------------------------------------------------------------------------------------------------------------------------------------------------------------------------------------------------------------|----------------------|
|    | Not           | te: For the application to be accepted, the point of diversion location must be described to<br>acre tract, unless you specifically request a 60 day period of time in which to locate th<br>specifically described, minimal legal quarter section of land.                                           |                      |
|    | (A)           | One in the <u>NW</u> quarter of the <u>SE</u> quarter of the <u>SW</u> quarter of Section <u>25</u> , more particular                                                                                                                                                                                 | arly described as    |
|    |               | being near a point 1081 feet North and 3398 feet West of the Southeast corner of said sec                                                                                                                                                                                                             | tion, in Township    |
|    |               | <u>5</u> South, Range <u>1</u> EAST, <u>WASHINGTON</u>                                                                                                                                                                                                                                                | County, Kansas.      |
|    | (B)           | One in the <u>SE</u> quarter of the <u>SE</u> quarter of the <u>NW</u> quarter of Section <u>25</u> , more particular                                                                                                                                                                                 | arly described as    |
|    |               | being near a point 2660 feet North and 3015 feet West of the Southeast corner of said sec                                                                                                                                                                                                             | tion, in Township    |
|    |               | <u>5</u> South, Range <u>1</u> EAST, <u>WASHINGTON</u>                                                                                                                                                                                                                                                | County, Kansas.      |
|    | (C)           | One in the quarter of the quarter of the quarter of Section,                                                                                                                                                                                                                                          | more particularly    |
|    |               | described as being near a point feet North and feet West of the Southea                                                                                                                                                                                                                               | st corner of said    |
|    |               | section, in Township South, Range East/West (circle one),                                                                                                                                                                                                                                             | County, Kansas.      |
|    | (D)           | One in the quarter of the quarter of the quarter of Section,                                                                                                                                                                                                                                          | more particularly    |
|    |               | described as being near a point feet North and feet West of the Southea                                                                                                                                                                                                                               | st corner of said    |
|    |               | section, in Township South, Range East/West (circle one),                                                                                                                                                                                                                                             | County, Kansas.      |
|    | well          | ne source of supply is groundwater, a separate application shall be filed for each proposed<br>ls, except that a single application may include up to four wells within a circle with a quarter<br>same local source of supply which do not exceed a maximum diversion rate of 20 gallons p           | (1/4) mile radius in |
|    | four<br>not t | attery of wells is defined as two or more wells connected to a common pump by a manifold;<br>r wells in the same local source of supply within a 300 foot radius circle which are being op<br>to exceed a total maximum diversion rate of 800 gallons per minute and which supply warribution system. | erated by pumps      |
| 6. |               | e owner of the point of diversion, if other than the applicant is (please print):                                                                                                                                                                                                                     |                      |
|    | N/A           | (name, address and telephone number)                                                                                                                                                                                                                                                                  |                      |
|    |               |                                                                                                                                                                                                                                                                                                       |                      |
|    |               | (name, address and telephone number)                                                                                                                                                                                                                                                                  |                      |
|    | land          | u must provide evidence of legal access to, or control of, the point of diversion from the loowner's authorized representative. Provide a copy of a recorded deed, lease, easement on this application. In lieu thereof, you may sign the following sworn statement:                                  |                      |
|    |               | I have legal access to, or control of, the point of diversion described in this application landowner or the landowner's authorized representative. I declare under penalty of perjudice foregoing is true and correct.  Executed on                                                                  |                      |
|    | Fail          | e applicant must provide the required information or signature irrespective of whether they a lure to complete this portion of the application will cause it to be unacceptable for filing and t returned to the applicant.                                                                           |                      |
| 7. | The           | e proposed project for diversion of water will consist of 2 PUMPSITES (number of wells, pumps or dar                                                                                                                                                                                                  | no oto)              |
|    | and           | (number of wells, pumps of dar<br>I (was)(will be) completed (by) BEEN COMPLETED FOR MANY YEARS<br>(Month/Day/Year - each was or will be completed)                                                                                                                                                   |                      |
| 8. | The<br>(Mo/l  | e first actual application of water for the proposed beneficial use was or is estimated to be<br>(Day/Year)                                                                                                                                                                                           | JULY 2022 .          |

Re: Application

File No.

Minimum Desirable Streamflow

Dear Sir:

I understand that a Minimum Desirable Streamflow requirement has been established by the legislature for the source of supply to which the above referenced application applies.