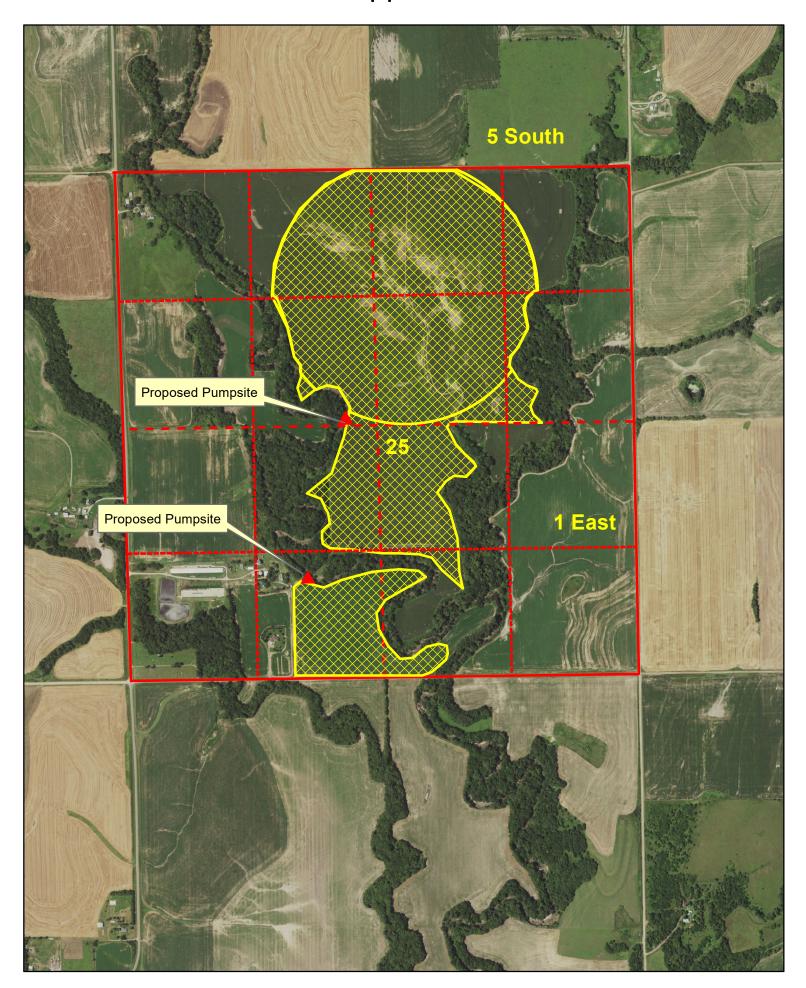

| 5. | The           | e location of the proposed wells, pump sites or other works for diversion of water is:                                                                                                                                                                                                                |                      |
|----|---------------|-------------------------------------------------------------------------------------------------------------------------------------------------------------------------------------------------------------------------------------------------------------------------------------------------------|----------------------|
|    | Not           | te: For the application to be accepted, the point of diversion location must be described to<br>acre tract, unless you specifically request a 60 day period of time in which to locate th<br>specifically described, minimal legal quarter section of land.                                           |                      |
|    | (A)           | One in the <u>NW</u> quarter of the <u>SE</u> quarter of the <u>SW</u> quarter of Section <u>25</u> , more particular                                                                                                                                                                                 | arly described as    |
|    |               | being near a point 1081 feet North and 3398 feet West of the Southeast corner of said sec                                                                                                                                                                                                             | tion, in Township    |
|    |               | <u>5</u> South, Range <u>1</u> EAST, <u>WASHINGTON</u>                                                                                                                                                                                                                                                | County, Kansas.      |
|    | (B)           | One in the <u>SE</u> quarter of the <u>SE</u> quarter of the <u>NW</u> quarter of Section <u>25</u> , more particular                                                                                                                                                                                 | arly described as    |
|    |               | being near a point 2660 feet North and 3015 feet West of the Southeast corner of said sec                                                                                                                                                                                                             | tion, in Township    |
|    |               | <u>5</u> South, Range <u>1</u> EAST, <u>WASHINGTON</u>                                                                                                                                                                                                                                                | County, Kansas.      |
|    | (C)           | One in the quarter of the quarter of the quarter of Section,                                                                                                                                                                                                                                          | more particularly    |
|    |               | described as being near a point feet North and feet West of the Southea                                                                                                                                                                                                                               | st corner of said    |
|    |               | section, in Township South, Range East/West (circle one),                                                                                                                                                                                                                                             | County, Kansas.      |
|    | (D)           | One in the quarter of the quarter of the quarter of Section,                                                                                                                                                                                                                                          | more particularly    |
|    |               | described as being near a point feet North and feet West of the Southea                                                                                                                                                                                                                               | st corner of said    |
|    |               | section, in Township South, Range East/West (circle one),                                                                                                                                                                                                                                             | County, Kansas.      |
|    | well          | ne source of supply is groundwater, a separate application shall be filed for each proposed<br>ls, except that a single application may include up to four wells within a circle with a quarter<br>same local source of supply which do not exceed a maximum diversion rate of 20 gallons p           | (1/4) mile radius in |
|    | four<br>not t | attery of wells is defined as two or more wells connected to a common pump by a manifold;<br>r wells in the same local source of supply within a 300 foot radius circle which are being op<br>to exceed a total maximum diversion rate of 800 gallons per minute and which supply warribution system. | erated by pumps      |
| 6. |               | e owner of the point of diversion, if other than the applicant is (please print):                                                                                                                                                                                                                     |                      |
|    | N/A           | (name, address and telephone number)                                                                                                                                                                                                                                                                  |                      |
|    |               |                                                                                                                                                                                                                                                                                                       |                      |
|    |               | (name, address and telephone number)                                                                                                                                                                                                                                                                  |                      |
|    | land          | u must provide evidence of legal access to, or control of, the point of diversion from the loowner's authorized representative. Provide a copy of a recorded deed, lease, easement on this application. In lieu thereof, you may sign the following sworn statement:                                  |                      |
|    |               | I have legal access to, or control of, the point of diversion described in this application landowner or the landowner's authorized representative. I declare under penalty of perjudice foregoing is true and correct.  Executed on                                                                  |                      |
|    | Fail          | e applicant must provide the required information or signature irrespective of whether they a lure to complete this portion of the application will cause it to be unacceptable for filing and t returned to the applicant.                                                                           |                      |
| 7. | The           | e proposed project for diversion of water will consist of 2 PUMPSITES (number of wells, pumps or dar                                                                                                                                                                                                  | no oto)              |
|    | and           | (number of wells, pumps of dar<br>I (was)(will be) completed (by) BEEN COMPLETED FOR MANY YEARS<br>(Month/Day/Year - each was or will be completed)                                                                                                                                                   |                      |
| 8. | The<br>(Mo/l  | e first actual application of water for the proposed beneficial use was or is estimated to be<br>(Day/Year)                                                                                                                                                                                           | JULY 2022 .          |

Re: Application

File No.

Minimum Desirable Streamflow

Dear Sir:

I understand that a Minimum Desirable Streamflow requirement has been established by the legislature for the source of supply to which the above referenced application applies.