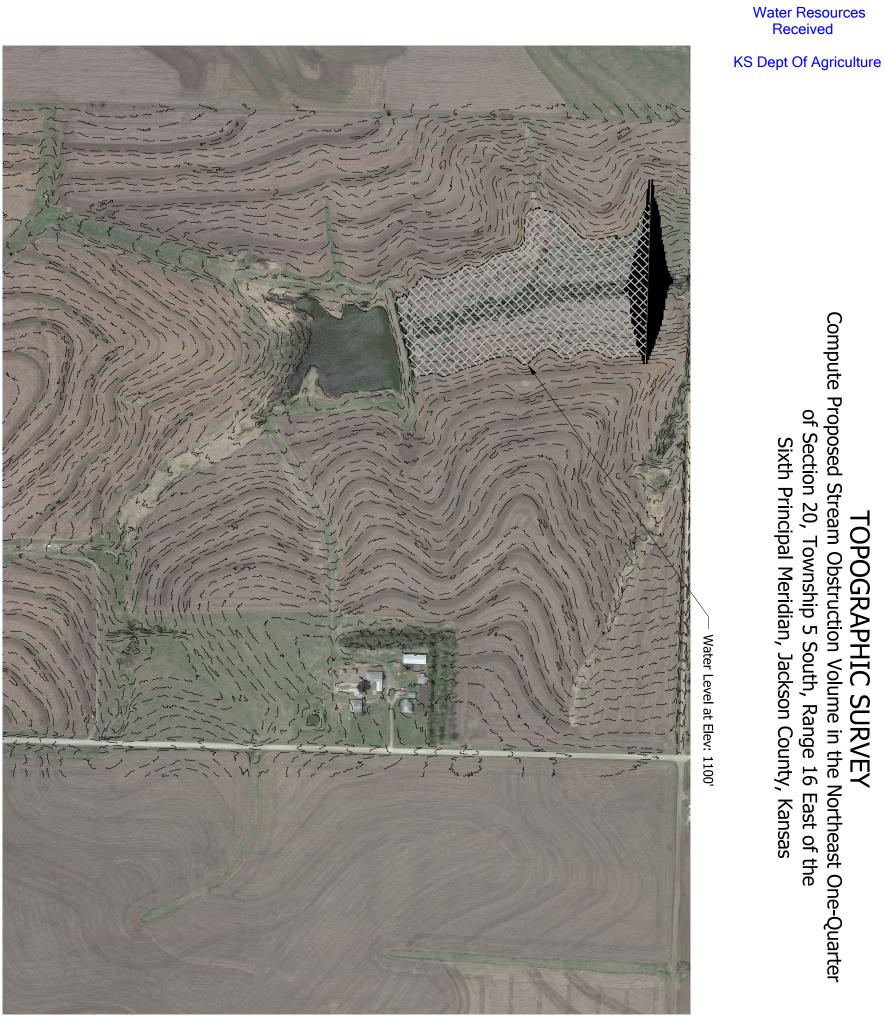

10. If you are planning to impound water, please contact the Division of Water Resources for assistance, prior to submitting the application. Please attach a reservoir area capacity table and inform us of the total acres of surface drainage area above the reservoir.

Have you also made an application for a permit for construction of this dam and reservoir with the Division of Water Resources? □ Yes ⊠ No

- If yes, show the Water Structures permit number here \_\_\_\_\_\_
- If no, explain here why a Water Structures permit is not required <u>TO BE DETERMINED</u>
- 11. The application <u>must</u> be supplemented by a U.S.G.S. topographic map, aerial photograph or a detailed plat showing the following information. On the topographic map, aerial photograph, or plat, identify the center of the section, the section lines or the section corners and show the appropriate section, township and range numbers. Also, please show the following information:
  - (a) The location of the proposed point(s) of diversion (wells, stream-bank installations, dams, or other diversion works) should be plotted as described in Paragraph No. 5 of the application, showing the North-South distance and the East-West distance from a section line or southeast corner of section.
  - (b) If the application is for groundwater, please show the location of any existing water wells of any kind within ½ mile of the proposed well or wells. Identify each existing well as to its use and furnish the name and mailing address of the property owner or owners. If there are no wells within ½ mile, please advise us.
  - (c) If the application is for surface water, the names and addresses of the landowner(s) ½ mile downstream and ½ mile upstream from your property lines must be shown.
  - (d) The location of the proposed place of use should be shown by crosshatching on the topographic map, aerial photograph or plat.
  - (e) Show the location of the pipelines, canals, reservoirs or other facilities for conveying water from the point of diversion to the place of use.

#### ATTACHMENT "A"

Water Resources Received

Storage Quantity -

KS Dept Of Agriculture

Direct Use = 180 AF Reservoir Capacity = 87.3 AF 1 year net evaporation = 9.9 acres x 8"/12"= 6.6 AF

Storage Quantity = 180 AF + 87.3 AF + 6.6 AF = 273.9 AF