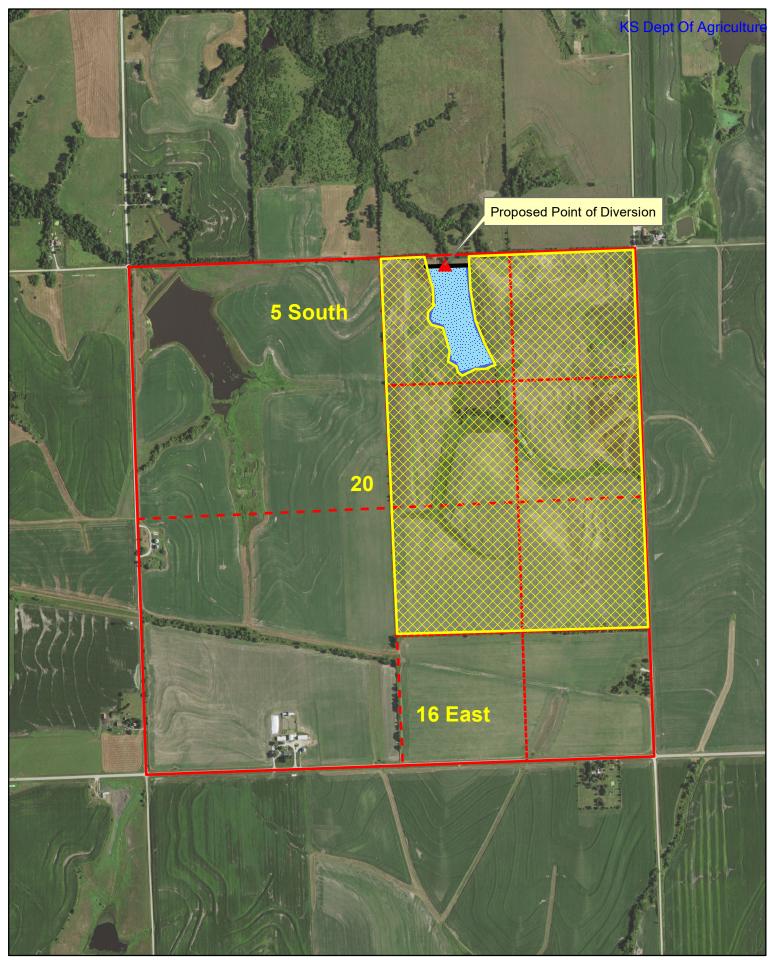

LMoody

- The location of the proposed wells, pump sites or other works for diversion of water is: 5.
  - Note: For the application to be accepted, the point of diversion location must be described to at least a 10 acre tract, unless you specifically request a 60 day period of time in which to locate the site within a specifically described, minimal legal guarter section of land.
  - (A) One in the NW guarter of the NW guarter of the NE guarter of Section 20, more particularly described as being near a point 5185 feet North and 1985 feet West of the Southeast corner of said section, in Township 5 South, Range 16 EAST, JACKSON County, Kansas.
  - (B) One in the \_\_\_\_\_ quarter of the \_\_\_\_\_ quarter of the \_\_\_\_\_ quarter of Section \_\_\_\_\_, more particularly described as being near a point \_\_\_\_\_ feet North and \_\_\_\_\_ feet West of the Southeast corner of said section, in Township \_\_\_\_\_ South, Range \_\_\_\_\_ East/West (circle one), \_\_\_\_\_ County, Kansas.
  - (C) One in the \_\_\_\_\_ quarter of the \_\_\_\_\_ quarter of the \_\_\_\_\_ quarter of Section \_\_\_\_\_, more particularly described as being near a point \_\_\_\_\_ feet North and \_\_\_\_\_ feet West of the Southeast corner of said section, in Township \_\_\_\_\_ South, Range \_\_\_\_\_ East/West (circle one), \_\_\_\_\_ County, Kansas.
  - (D) One in the \_\_\_\_\_ quarter of the \_\_\_\_\_ quarter of the \_\_\_\_\_ quarter of Section \_\_\_\_\_, more particularly described as being near a point \_\_\_\_\_ feet North and \_\_\_\_\_ feet West of the Southeast corner of said section, in Township \_\_\_\_\_ South, Range \_\_\_\_\_ East/West (circle one), \_\_\_\_\_ County, Kansas.

Have you also made an application for a permit for construction of this dam and reservoir with the Division of Water Resources? □ Yes ⊠ No

- If yes, show the Water Structures permit number here \_\_\_\_\_\_
- If no, explain here why a Water Structures permit is not required <u>TO BE DETERMINED</u>
- 11. The application <u>must</u> be supplemented by a U.S.G.S. topographic map, aerial photograph or a detailed plat showing the following information. On the topographic map, aerial photograph, or plat, identify the center of the section, the section lines or the section corners and show the appropriate section, township and range numbers. Also, please show the following information:
  - (a) The location of the proposed point(s) of diversion (wells, stream-bank installations, dams, or other diversion works) should be plotted as described in Paragraph No. 5 of the application, showing the North-South distance and the East-West distance from a section line or southeast corner of section.
  - (b) If the application is for groundwater, please show the location of any existing water wells of any kind within ½ mile of the proposed well or wells. Identify each existing well as to its use and furnish the name and mailing address of the property owner or owners. If there are no wells within ½ mile, please advise us.
  - (c) If the application is for surface water, the names and addresses of the landowner(s) ½ mile downstream and ½ mile upstream from your property lines must be shown.
  - (d) The location of the proposed place of use should be shown by crosshatching on the topographic map, aerial photograph or plat.
  - (e) Show the location of the pipelines, canals, reservoirs or other facilities for conveying water from the point of diversion to the place of use.

#### ATTACHMENT "A"

Water Resources Received

Storage Quantity -

KS Dept Of Agriculture

Direct Use = 180 AF Reservoir Capacity = 87.3 AF 1 year net evaporation = 9.9 acres x 8"/12"= 6.6 AF

Storage Quantity = 180 AF + 87.3 AF + 6.6 AF = 273.9 AF

## 1:12,000